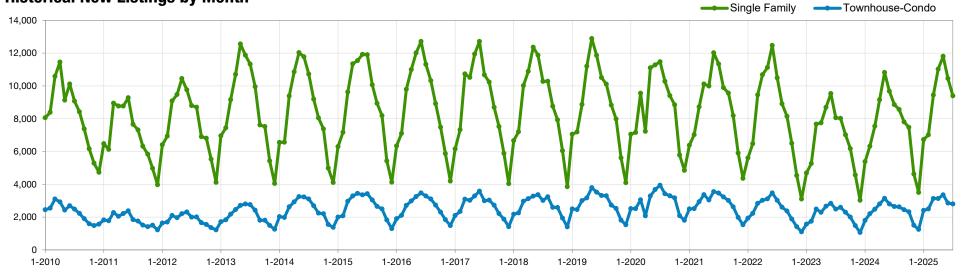

| 11,028           | +20.4%                         | +16.8%                          | 3,127               | +11.9%                         | -0.2%                           |
| May-2025     | 11,806           | +9.1%                          | +7.1%                           | 3,355               | +6.7%                          | +7.3%                           |
| Jun-2025     | 10,447           | +8.0%                          | -11.5%                          | 2,862               | +2.1%                          | -14.7%                          |
| Jul-2025     | 9,391            | +6.0%                          | -10.1%                          | 2,797               | +5.9%                          | -2.3%                           |

### **Historical New Listings by Month**



20,174

Jul-25

+ 13.0%

# **Pending / Under Contract**

### July 2025 Statewide Report

### Make Sure Your Agent is a REALTOR®

Not all agents are the same!





| Pending /<br>Under<br>Contract | Single<br>Family | % Change<br>from Prior<br>Year | % Change<br>from Prior<br>Month | Townhouse-<br>Condo | % Change<br>from Prior<br>Year | % Change<br>from Prior<br>Month |
|--------------------------------|------------------|--------------------------------|---------------------------------|---------------------|--------------------------------|---------------------------------|
| Aug-2024                       | 5,857            | +3.4%                          | +0.2%                           | 1,643               | -14.6%                         | -0.5%                           |
| Sep