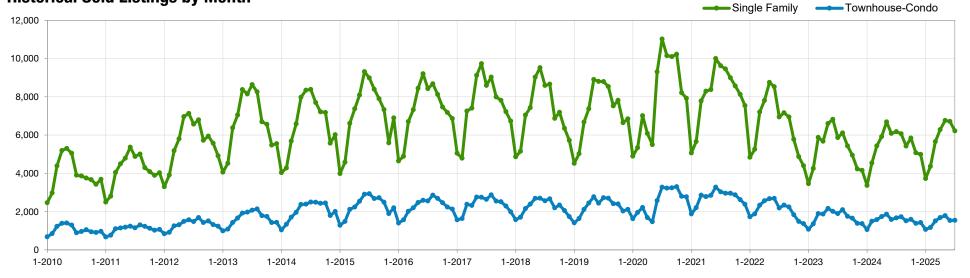

# **Sold Listings**

### July 2025 Statewide Report

### *Make Sure* Your Agent is a REALTOR®

Not all agents are the same!

| U  | Date     |        |         |         |        | Sold Listings | Single |
|----|----------|--------|---------|---------|--------|---------------|--------|
|    |          |        |         |         |        | Sold Listings | Family |
|    |          |        |         |         |        | Aug-2024      | 6,073  |
| 9  |          | 39,751 |         |         |        | Sep-2024      | 5,426  |
| 9  | 38,226   |        |         |         |        | Oct-2024      | 5,846  |
|    |          |        |         |         |        | Nov-2024      | 5,073  |
|    |          |        |         |         |        | Dec-2024      | 4,994  |
|    |          |        |         |         |        | Jan-2025      | 3,731  |
|    |          |        |         |         |        | Feb-2025      | 4,361  |
|    |          |        |         |         |        | Mar-2025      | 5,663  |
|    |          |        | 12,279  | 10,997  | 10,310 | Apr-2025      | 6,292  |
|    |          |        |         |         | 10,010 | May-2025      | 6,767  |
|    |          |        |         |         |        | Jun-2025      | 6,716  |
|    |          |        |         |         |        | Jul-2025      | 6,221  |
|    | Jul-24   | Jul-25 | Jul-23  | Jul-24  | Jul-25 |               |        |
| %  | - 0.9%   | + 4.0% | - 23.5% | - 10.4% | - 6.2% |               |        |
| Si | ngle Fam | ily    | Town    | house-C | ondo   |               |        |

| Sold Listings | Single<br>Family | % Change<br>from Prior<br>Year | % Change<br>from Prior<br>Month | Townhouse-<br>Condo | % Change<br>from Prior<br>Year | % Change<br>from Prior<br>Month |
|---------------|------------------|--------------------------------|---------------------------------|---------------------|--------------------------------|---------------------------------|
| Aug-2024      | 6,073            | -0.7%                          | -1.7%                           | 1,726               | -17.7%                         | +3.2%                           |
| Sep-2024      | 5,426            | -0.1%                          | -10.7%                          | 1,520               | -13.3%                         | -11.9%                          |
| Oct-2024      | 5,846            | +18.1%                         | +7.7%                           | 1,592               | -3.8%                          | +4.7%                           |
| Nov-2024      | 5,073            | +19.8%                         | -13.2%                          | 1,388               | -0.1%                          | -12.8%                          |
| Dec-2024      | 4,994            | +20.1%                         | -1.6%                           | 1,427               | +4.0%                          | +2.8%                           |
| Jan-2025      | 3,731            | +10.7%                         | -25.3%                          | 1,070               | +0.7%                          | -25.0%                          |
| Feb-2025      | 4,361            | -4.0%                          | +16.9%                          | 1,171               | -21.7%                         | +9.4%                           |
| Mar-2025      | 5,663            | +4.2%                          | +29.9%                          | 1,516               | -3.7%                          | +29.5%                          |
| Apr-2025      | 6,292            | +6.3%                          | +11.1%                          | 1,684               | -3.2%                          | +11.1%                          |
| May-2025      | 6,767            | +1.2%                          | +7.5%                           | 1,786               | -4.3%                          | +6.1%                           |
| Jun-2025      | 6,716            | +10.3%                         | -0.8%                           | 1,540               | -2.8%                          | -13.8%                          |
| Jul-2025      | 6,221            | +0.7%                          | -7.4%                           | 1,543               | -7.8%                          | +0.2%                           |

### **Historical Sold Listings by Month**