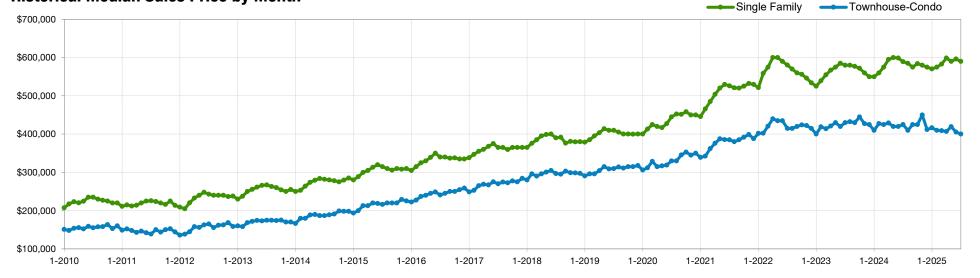

# **Median Sales Price**

## July 2025 Statewide Report

### **Historical Median Sales Price by Month**