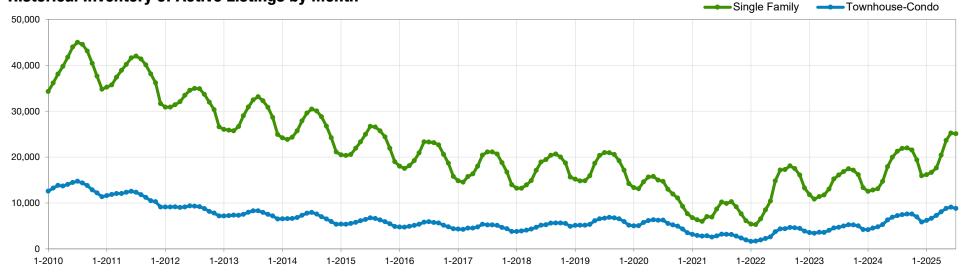

# **Inventory of Active Listings**

**July 2025 Statewide Report** 

### **Make Sure** Your Agent is a REALTOR®

% Change

from Prior

Year

+49.2%

+44.3%

+45.6%

+39.4%

+38.8%

+48.6%

+47.4%

+51.7%

+52.4%

+40.3%

+31.6%

+21.8%

REALTORS

% Change

from Prior

Month

+2.9%

+2.0%

-0.1%

-8.1%

-16.0%

+5.9%

+7.2%

+9.7%

+10.5%

+9.5%

+3.0%

-3.2%

Not all agents R are the same!

Condo

7,440

7,588

7,584

6,972

5.853

6.201

6,647

7,294

8,063

8,826

9,094

8,804

### **Historical Inventory of Active Listings by Month**