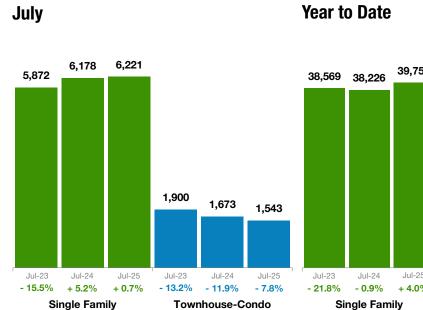

# **Sold Listings**

### July 2025 Statewide Report

### *Make Sure* Your Agent is a REALTOR®

Not all agents are the same!

| U  | Date     |        |         |         |        | Sold Listings | Single |
|----|----------|--------|---------|---------|--------|---------------|--------|
|    |          |        |         |         |        | Sold Listings | Family |
|    |          |        |         |         |        | Aug-2024      | 6,073  |
| 9  |          | 39,751 |         |         |        | Sep-2024      | 5,426  |
| 9  | 38,226   |        |         |         |        | Oct-2024      | 5,846  |
|    |          |        |         |         |        | Nov-2024      | 5,073  |
|    |          |        |         |         |        | Dec-2024      | 4,994  |
|    |          |        |         |         |        | Jan-2025      | 3,731  |
|    |          |        |         |         |        | Feb-2025      | 4,361  |
|    |          |        |         |         |        | Mar-2025      | 5,663  |
|    |          |        | 12,279  | 10,997  | 10,310 | Apr-2025      | 6,292  |
|    |          |        |         |         | 10,010 | May-2025      | 6,767  |
|    |          |        |         |         |        | Jun-2025      | 6,716  |
|    |          |        |         |         |        | Jul-2025      | 6,221  |
|    | Jul-24   | Jul-25 | Jul-23  | Jul-24  | Jul-25 |               |        |
| %  | - 0.9%   | + 4.0% | - 23.5% | - 10.4% | - 6.2% |               |        |
| Si | ngle Fam | ily    | Town    | house-C | ondo   |               |        |