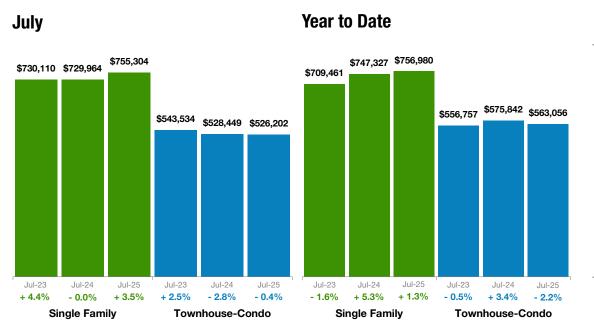

# **Median Sales Price**

## July 2025 Statewide Report

### Make Sure Your Agent is a REALTOR®

REALTORS

Not all agents are the same!