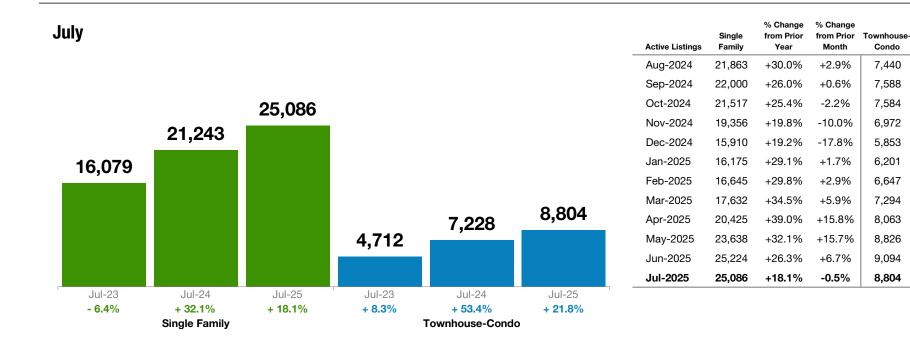

# **Inventory of Active Listings**

**July 2025 Statewide Report** 

### **Make Sure** Your Agent is a REALTOR®

% Change

from Prior

Year

+49.2%

+44.3%

+45.6%

+39.4%

+38.8%

+48.6%

+47.4%

+51.7%

+52.4%

+40.3%

+31.6%

+21.8%

REALTORS

% Change

from Prior

Month

+2.9%

+2.0%

-0.1%

-8.1%

-16.0%

+5.9%

+7.2%

+9.7%

+10.5%

+9.5%

+3.0%

-3.2%

Not all agents R are the same!

Condo

7,440

7,588

7,584

6,972

5.853

6.201

6,647

7,294

8,063

8,826

9,094

8,804