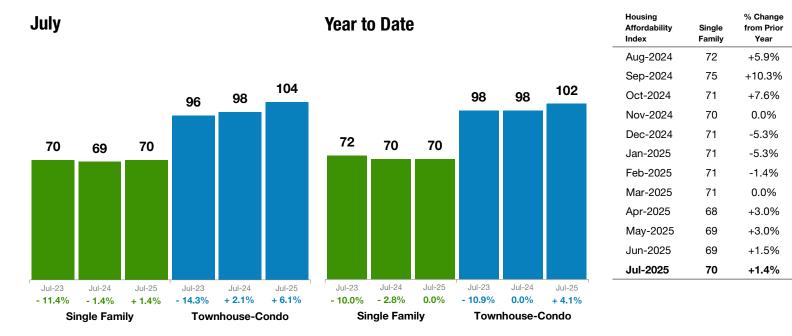

# **Housing Affordability Index**

July 2025 Statewide Report

### Make Sure Your Agent is a REALTOR®

% Change

from Prior

Year

+14.1%

+13.0%

+16.3%

-1.1%

+1.0%

-3.9%

+7.4%

+6.2%

+9.7%

+1.0%

+5.1%

+6.1%

Not all agents are the same!

Townhouse-

Condo

105

104

100

92

100

98

102

103

102

98

103

104

% Change

from Prior

Month

+4.3%

+4.2%

-5.3%

-1.4%

+1.4%

0.0%

0.0%

0.0%

-4.2%

+1.5%

0.0%

+1.4%

% Change

from Prior

Month

+7.1%

-1.0%

-3.8%

-8.0%

+8.7%

-2.0%

+4.1%

+1.0%

-1.0%

-3.9%

+5.1%

+1.0%