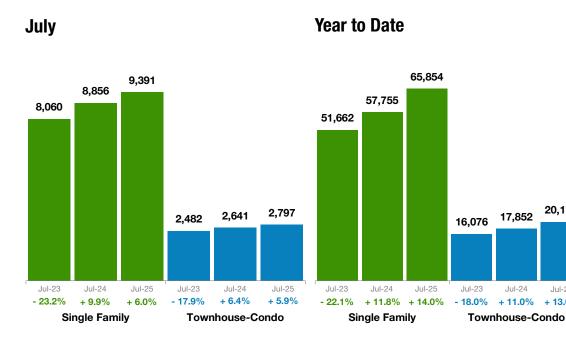

# **New Listings**

### **July 2025 Statewide Report**

# *Make Sure* Your Agent is a REALTOR®

Not all agents R are the same!

| New Listings | Single<br>Family | % Change<br>from Prior<br>Year | % Change<br>from Prior<br>Month | Townhouse-<br>Condo | % Change<br>from Prior<br>Year | % Change<br>from Prior<br>Month |
|--------------|------------------|--------------------------------|---------------------------------|---------------------|--------------------------------|---------------------------------|
| Aug-2024     | 8,569            | +6.9%                          | -3.2%                           | 2,627               | +1.2%                          | -0.5%                           |
| Sep-2024     | 7,808            | +11.3%                         | -8.9%                           | 2,447               | +6.6%                          | -6.9%                           |
| Oct-2024     | 7,474            | +21.1%                         | -4.3%                           | 2,317               | +16.1%                         | -5.3%                           |
| Nov-2024     | 4,624            | +1.4%                          | -38.1%                          | 1,502               | +1.1%                          | -35.2%                          |
| Dec-2024     | 3,506            | +16.1%                         | -24.2%                          | 1,248               | +18.1%                         | -16.9%                          |
| Jan-2025     | 6,731            | +25.1%                         | +92.0%                          | 2,407               | +34.3%                         | +92.9%                          |
| Feb-2025     | 7,010            | +10.8%                         | +4.1%                           | 2,492               | +13.3%                         | +3.5%                           |
| Mar-2025     | 9,441            | +25.2%                         | +34.7%                          | 3,134               | +26.4%                         | +25.8%                          |
| Apr-2025     | 11,028           | +20.4%                         | +16.8%                          | 3,127               | +11.9%                         | -0.2%                           |
| May-2025     | 11,806           | +9.1%                          | +7.1%                           | 3,355               | +6.7%                          | +7.3%                           |
| Jun-2025     | 10,447           | +8.0%                          | -11.5%                          | 2,862               | +2.1%                          | -14.7%                          |
| Jul-2025     | 9,391            | +6.0%                          | -10.1%                          | 2,797               | +5.9%                          | -2.3%                           |

### **Historical New Listings by Month**

20,174

Jul-25

+ 13.0%