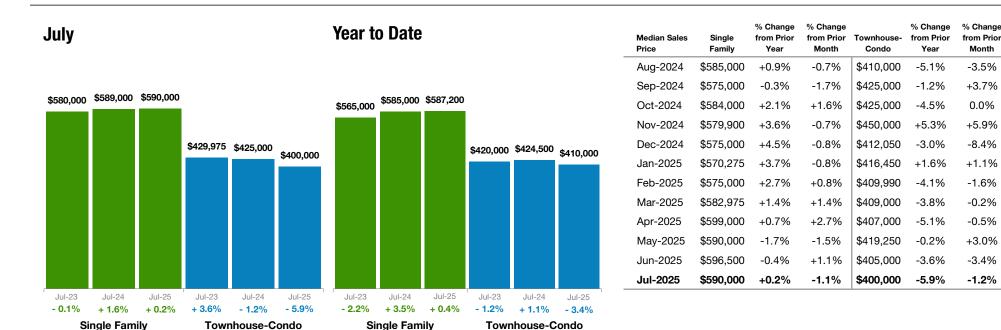

# **Median Sales Price**

## July 2025 Statewide Report

### Make Sure Your Agent is a REALTOR®

REALTORS

Not all agents are the same!

### **Historical Median Sales Price by Month**