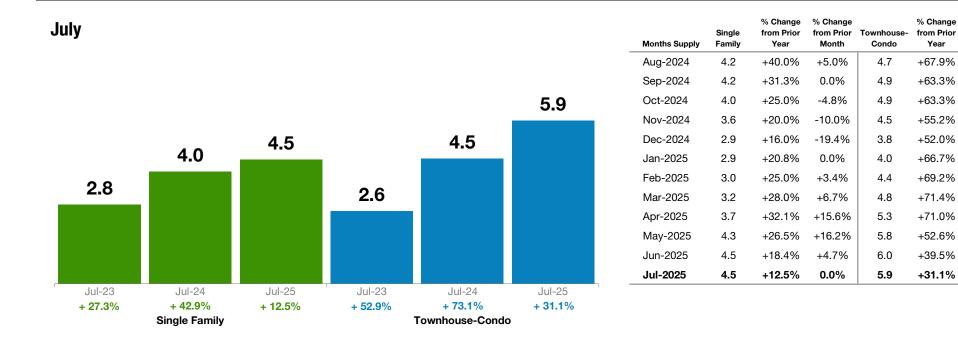

# **Months Supply of Inventory**

July 2025 Statewide Report

#### Make Sure Your Agent is a REALTOR®

Not all agents are the same!

% Change

from Prior

Month

+4.4%

+4.3%

0.0%

-8.2%

-15.6%

+5.3%

+10.0%

+9.1%

+10.4%

+9.4%

+3.4%

-1.7%