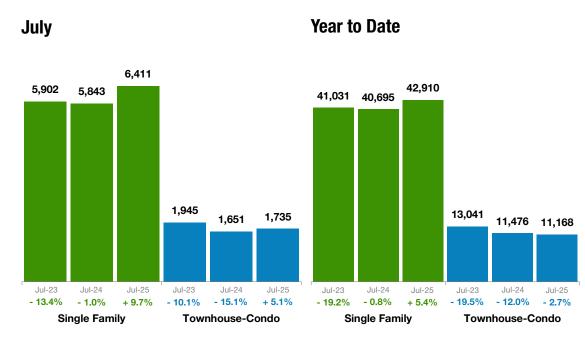

# **Pending / Under Contract**

### July 2025 Statewide Report

### Make Sure Your Agent is a REALTOR®

Not all agents are the same!

| Pending /<br>Under<br>Contract | Single<br>Family | % Change<br>from Prior<br>Year | % Change<br>from Prior<br>Month | Townhouse-<br>Condo | % Change<br>from Prior<br>Year | % Change<br>from Prior<br>Month |
|--------------------------------|------------------|--------------------------------|---------------------------------|---------------------|--------------------------------|---------------------------------|
| Aug-2024                       | 5,857            | +3.4%                          | +0.2%                           | 1,643               | -14.6%                         | -0.5%                           |
| Sep-2024                       | 5,683            | +19.2%                         | -3.0%                           | 1,518               | -3.9%                          | -7.6%                           |
| Oct-2024                       | 5,453            | +20.8%                         | -4.0%                           | 1,449               | +0.3%                          | -4.5%                           |
| Nov-2024                       | 4,399            | +15.9%                         | -19.3%                          | 1,294               | +6.7%                          | -10.7%                          |
| Dec-2024                       | 3,739            | +5.5%                          | -15.0%                          | 1,058               | -7.4%                          | -18.2%                          |
| Jan-2025                       | 4,688            | -3.7%                          | +25.4%                          | 1,325               | -7.5%                          | +25.2%                          |
| Feb-2025                       | 5,190            | +3.4%                          | +10.7%                          | 1,492               | -1.8%                          | +12.6%                          |
| Mar-2025                       | 6,983            | +12.8%                         | +34.5%                          | 1,826               | +0.7%                          | +22.4%                          |
| Apr-2025                       | 6,578            | +3.7%                          | -5.8%                           | 1,640               | -8.0%                          | -10.2%                          |
| May-2025                       | 6,639            | +4.7%                          | +0.9%                           | 1,626               | -1.1%                          | -0.9%                           |
| Jun-2025                       | 6,421            | +5.5%                          | -3.3%                           | 1,524               | -6.6%                          | -6.3%                           |
| Jul-2025                       | 6,411            | +9.7%                          | -0.2%                           | 1,735               | +5.1%                          | +13.8%                          |