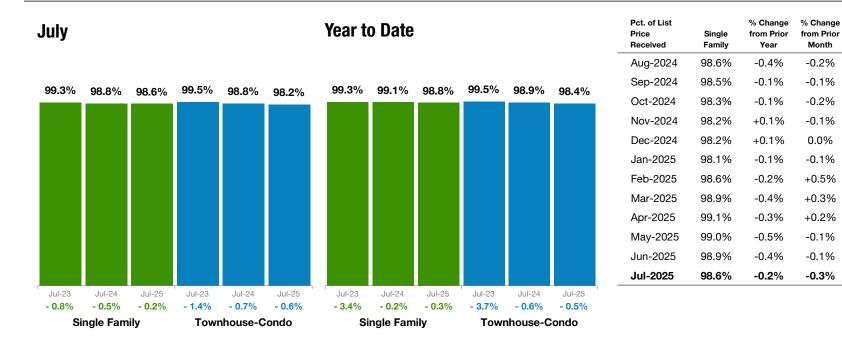

# **Percent of List Price Received**

July 2025 Statewide Report

### Make Sure Your Agent is a REALTOR®

% Change

from Prior

Year

-0.8%

-0.5%

-0.7%

-0.5%

### **Historical Percent of List Price Received by Month**