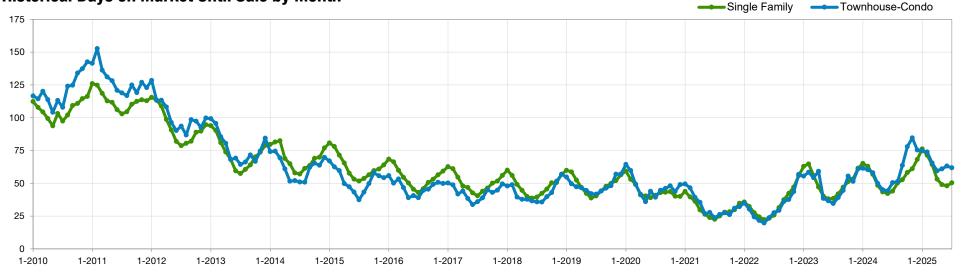

# **Days on Market Until Sale**

July 2025 Statewide Report

### Make Sure Your Agent is a REALTOR®

Not all agents are the same!

% Change

from Prior

Month

+2.0%

+25.5%

+21.9%

+9.0%

-11.8%

0.0%

-1.3%

-12.2%

-7.7%

+1.7%

+3.3%

-1.6%

### Historical Days on Market Until Sale by Month