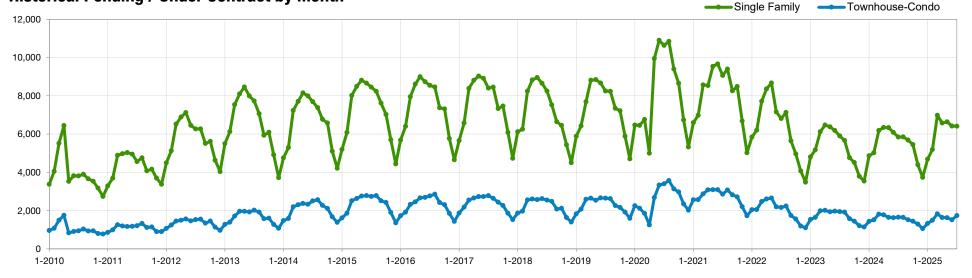

# **Pending / Under Contract**

### July 2025 Statewide Report

### Make Sure Your Agent is a REALTOR®

Not all agents are the same!

| Pending /<br>Under<br>Contract | Single<br>Family | % Change<br>from Prior<br>Year | % Change<br>from Prior<br>Month | Townhouse-<br>Condo | % Change<br>from Prior<br>Year | % Change<br>from Prior<br>Month |
|--------------------------------|------------------|--------------------------------|---------------------------------|---------------------|--------------------------------|---------------------------------|
| Aug-2024                       | 5,857            | +3.4%                          | +0.2%                           | 1,643               | -14.6%                         | -0.5%                           |
| Sep-2024                       | 5,683            | +19.2%                         | -3.0%                           | 1,518               | -3.9%                          | -7.6%                           |
| Oct-2024                       | 5,453            | +20.8%                         | -4.0%                           | 1,449               | +0.3%                          | -4.5%                           |
| Nov-2024                       | 4,399            | +15.9%                         | -19.3%                          | 1,294               | +6.7%                          | -10.7%                          |
| Dec-2024                       | 3,739            | +5.5%                          | -15.0%                          | 1,058               | -7.4%                          | -18.2%                          |
| Jan-2025                       | 4,688            | -3.7%                          | +25.4%                          | 1,325               | -7.5%                          | +25.2%                          |
| Feb-2025                       | 5,190            | +3.4%                          | +10.7%                          | 1,492               | -1.8%                          | +12.6%                          |
| Mar-2025                       | 6,983            | +12.8%                         | +34.5%                          | 1,826               | +0.7%                          | +22.4%                          |
| Apr-2025                       | 6,578            | +3.7%                          | -5.8%                           | 1,640               | -8.0%                          | -10.2%                          |
| May-2025                       | 6,639            | +4.7%                          | +0.9%                           | 1,626               | -1.1%                          | -0.9%                           |
| Jun-2025                       | 6,421            | +5.5%                          | -3.3%                           | 1,524               | -6.6%                          | -6.3%                           |
| Jul-2025                       | 6,411            | +9.7%                          | -0.2%                           | 1,735               | +5.1%                          | +13.8%                          |

### **Historical Pending / Under Contract by Month**