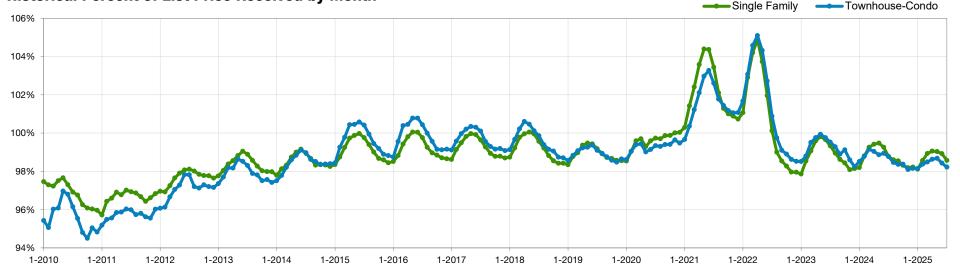

# **Percent of List Price Received**

July 2025 Statewide Report

### Make Sure Your Agent is a REALTOR®

% Change

from Prior

Year

-0.8%

-0.5%

-0.7%

-0.5%

-0.1%

-0.4%

-0.4%

-0.7%

-0.4%

-0.2%

-0.5%

-0.6%

Not all agents are the same!

Townhouse-

Condo

98.5%

98.4%

98.4%

98.1%

98.2%

98.1%

98.4%

98.5%

98.6%

98.7%

98.4%

98.2%

% Change

from Prior

Month

-0.3%

-0.1%

0.0%

-0.3%

+0.1%

-0.1%

+0.3%

+0.1%

+0.1%

+0.1%

-0.3%

-0.2%

### **Historical Percent of List Price Received by Month**