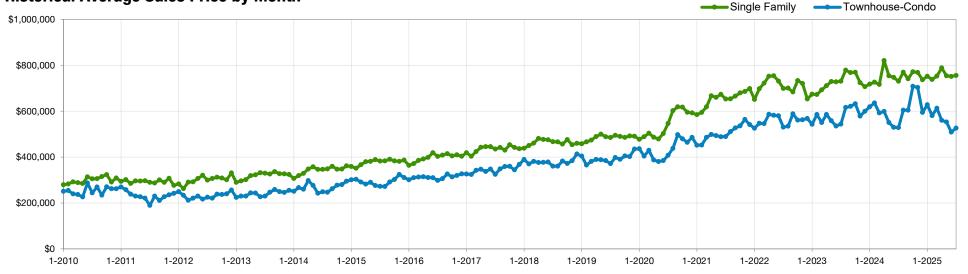

# **Average Sales Price**

# July 2025

### Statewide Report

### **Historical Average Sales Price by Month**