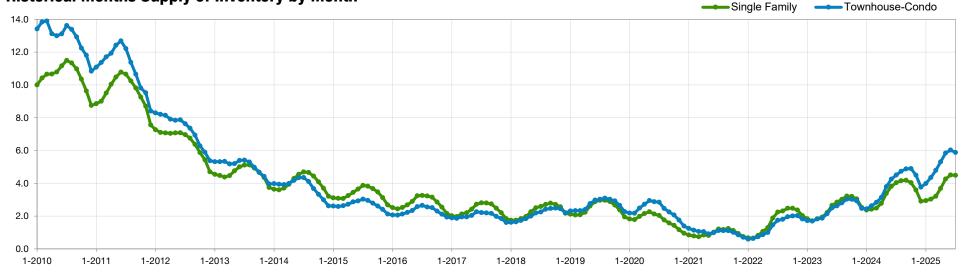

# **Months Supply of Inventory**

July 2025 Statewide Report

#### Make Sure Your Agent is a REALTOR®

Not all agents are the same!

% Change

from Prior

Month

+4.4%

+4.3%

0.0%

-8.2%

-15.6%

+5.3%

+10.0%

+9.1%

+10.4%

+9.4%

+3.4%

-1.7%