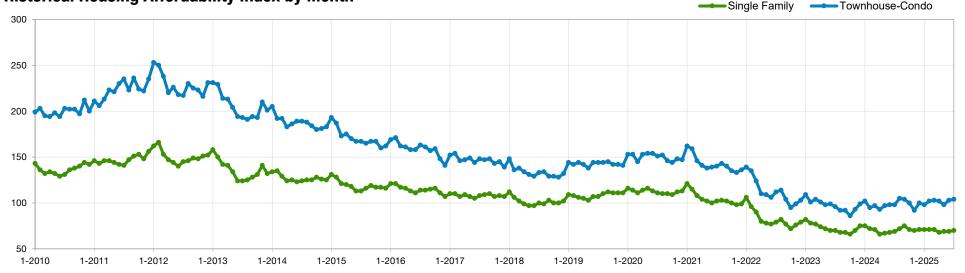

# **Housing Affordability Index**

July 2025 Statewide Report

### Make Sure Your Agent is a REALTOR®

% Change

from Prior

Year

+14.1%

+13.0%

+16.3%

-1.1%

+1.0%

-3.9%

+7.4%

+6.2%

+9.7%

+1.0%

+5.1%

+6.1%

Not all agents are the same!

Townhouse-

Condo

105

104

100

92

100

98

102

103

102

98

103

104

% Change

from Prior

Month

+4.3%

+4.2%

-5.3%

-1.4%

+1.4%

0.0%

0.0%

0.0%

-4.2%

+1.5%

0.0%

+1.4%

% Change

from Prior

Month

+7.1%

-1.0%

-3.8%

-8.0%

+8.7%

-2.0%

+4.1%

+1.0%

-1.0%

-3.9%

+5.1%

+1.0%