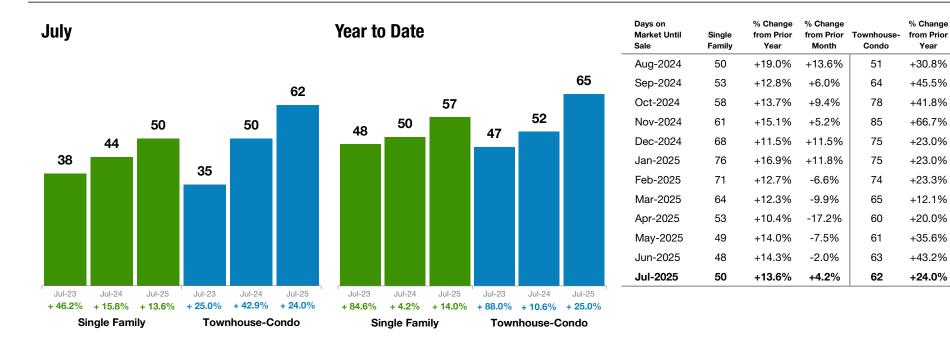

# **Percent of List Price Received**

July 2025 Statewide Report

### Make Sure Your Agent is a REALTOR®

% Change

from Prior

Year

-0.8%

-0.5%

-0.7%

-0.5%

-0.1%

-0.4%

-0.4%

-0.7%

-0.4%

-0.2%

-0.5%

-0.6%

Not all agents are the same!

Townhouse-

Condo

98.5%

98.4%

98.4%

98.1%

98.2%

98.1%

98.4%

98.5%

98.6%

98.7%

98.4%

98.2%

% Change

from Prior

Month

-0.3%

-0.1%

0.0%

-0.3%

+0.1%

-0.1%

+0.3%

+0.1%

+0.1%

+0.1%

-0.3%

-0.2%