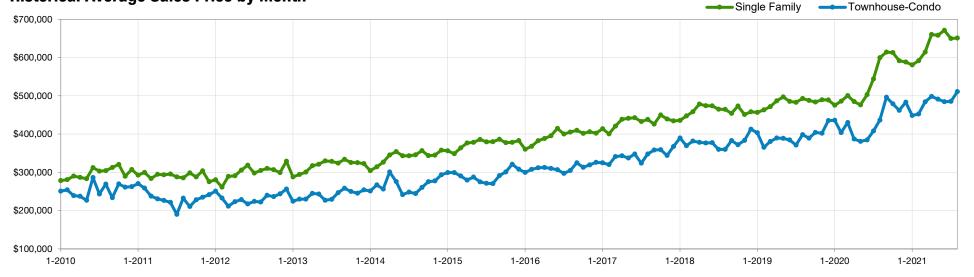

| -0.4%                           | \$491,228           | +29.0%                         | -1.4%                           |
| Jun-2021               | \$671,256        | +33.5%                         | +2.0%                           | \$484,691           | +26.0%                         | -1.3%                           |
| Jul-2021               | \$649,679        | +19.4%                         | -3.2%                           | \$485,460           | +19.0%                         | +0.2%                           |
| Aug-2021               | \$651,055        | +8.6%                          | +0.2%                           | \$511,110           | +17.1%                         | +5.3%                           |

### **Historical Average Sales Price by Month**



# **Percent of List Price Received**

## August 2021 Statewide Report

#### Make Sure Your Agent is a REALTOR®

Not all agents are the same!



% Change

from Prior

Month

+0.1%

0.0%

+0.2%

-0.1%

+0.2%

+0.7%

+0.9%

+0.8%

+0.9%

+0.3%

-0.7%

-0.8%



### **Historical Percent of List Price Received by Month**



## **Days on Market Until Sale**

August 2021 Statewide Report

#### Make Sure Your Agent is a REALTOR®

Not all agents are the same!



% Change

from Prior

Month

+4.5%

0.0%

-6.5%

+18.6%

-3.9%

-6.1%

-17.4%

-10.5%

-23.5%

+3.8%

-14.8%

+8.7%



### Historical Days on Market Until Sale by Month



# **Housing Affordability Index**

## August 2021 Statewide Report

#### *Make Sure* Your Agent is a REALTOR®

% Change

from Prior

Year

-3.4%

-4.2%

+1.7%

+0.9%

-4