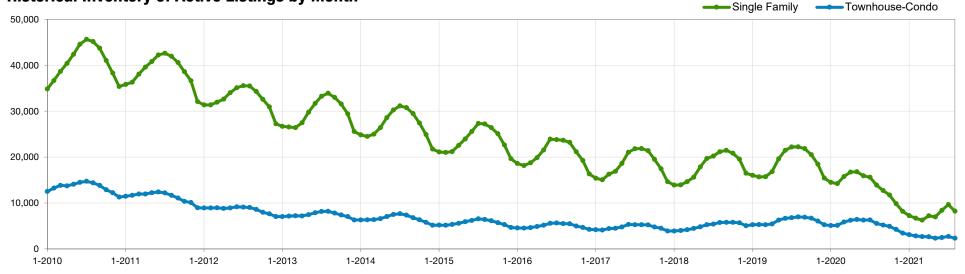

torical Days on Market Until Sale by Month



# **Housing Affordability Index**

## August 2021 Statewide Report

#### *Make Sure* Your Agent is a REALTOR®

% Change

from Prior

Year

-3.4%

-4.2%

+1.7%

+0.9%

-4.1%

-9.0%

-5.4%

-15.6%

-16.5%

-18.0%

-15.1%

-14.2%

Not all agents are the same!



% Change

from Prior

Month

-4.2%

0.0%

+2.6%

-1.7%

+1.7%

-5.9%

-5.4%

-1.9%

-1.9%

-1.0%

+1.0%

+2.0%



### **Historical Housing Affordability Index by Month**



# **Inventory of Active Listings**

## August 2021 Statewide Report

#### Make Sure Your Agent is a REALTOR®

Not all agents are the same!



% Change

from Prior

Month

-6.1%

-5.3%

-13.4%

-19.2%

-10.5%

-8.7%

-5.2%

-0.6%

-12.2%

+6.0%

+10.6%

-14.7%



### **Historical Inventory of Active Listings by Month**



# **Months Supply of Inventory**

August 2021 Statewide Report

#### Make Sure Your Agent is a REALTOR®

Not all agents are the same!



% Change

from Prior

Month

-8.0%

-8.7%

-14.3%

-22.2%

-14.3%

-8.3%

-9.1%

0.0%

-20.0%

+12.5%

+11.1%

-20.0%



### **Historical Months Supply of Inventory by Month**



| Total Market Overv<br>Key metrics by report month and for year-to-date ( | August 20<br>Statewide Repo  | 21 -      | Make Sure<br>Your Agent is a REALTOR®Not all agents<br>are the same!Image: Construction of the same set of the sa |                     |           |                |
|--------------------------------------------------------------------------|------------------------------|-----------|----------------------------------------------------------------------------