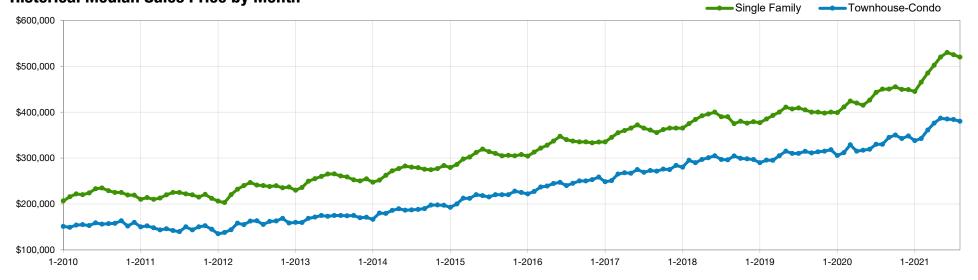

| +3.6%                           | \$386,647           | +22.0%                         | +2.8%                           |
| Jun-2021              | \$530,000        | +24.4%                         | +1.9%                           | \$385,000           | +20.7%                         | -0.4%                           |
| Jul-2021              | \$525,000        | +18.6%                         | -0.9%                           | \$384,000           | +16.4%                         | -0.3%                           |
| Aug-2021              | \$520,000        | +15.6%                         | -1.0%                           | \$380,000           | +15.2%                         | -1.0%                           |

### **Historical Median Sales Price by Month**



## **Average Sales Price**

## August 2021 Statewide Report

#### Make Sure Your Agent is a REALTOR®

Not all agents are the same!





| Average Sales<br>Price | Single<br>Family | % Change<br>from Prior<br>Year | % Change<br>from Prior<br>Month | Townhouse-<br>Condo | % Change<br>from Prior<br>Year | % Change<br>from Prior<br>Month |
|------------------------|------------------|--------------------------------|---------------------------------|---------------------|--------------------------------|---------------------------------|
| Sep-2020               | \$614,184        | +25.9%                         | +2.5%                           | \$496,407           | +27.5%                         | +13.7%                          |
| Oct-2020               | \$613,062        | +26.7%