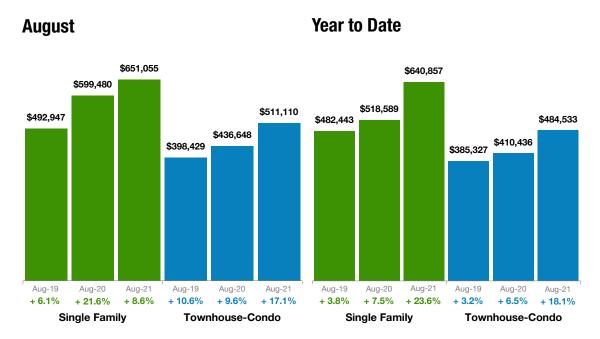

## **Average Sales Price**

## August 2021 Statewide Report

#### Make Sure Your Agent is a REALTOR®

Not all agents are the same!

| Average Sales<br>Price | Single<br>Family | % Change<br>from Prior<br>Year | % Change<br>from Prior<br>Month | Townhouse-<br>Condo | % Change<br>from Prior<br>Year | % Change<br>from Prior<br>Month |
|------------------------|------------------|--------------------------------|---------------------------------|---------------------|--------------------------------|---------------------------------|
| Sep-2020               | \$614,184        | +25.9%                         | +2.5%                           | \$496,407           | +27.5%                         | +13.7%                          |
| Oct-2020               | \$613,062        | +26.7%                         | -0.2%                           | \$479,366           | +18.6%                         | -3.4%                           |
| Nov-2020               | \$591,887        | +20.9%                         | -3.5%                           | \$462,174           | +14.8%                         | -3.6%                           |
| Dec-2020               | \$588,161        | +20.2%                         | -0.6%                           | \$483,411           | +11.1%                         | +4.6%                           |
| Jan-2021               | \$580,748        | +22.2%                         | -1.3%                           | \$448,524           | +2.8%                          | -7.2%                           |
| Feb-2021               | \$591,553        | +21.7%                         | +1.9%                           | \$452,550           | +12.1%                         | +0.9%                           |
| Mar-2021               | \$614,397        | +22.8%                         | +3.9%                           | \$484,391           | +12.5%                         | +7.0%                           |
| Apr-2021               | \$660,466        | +36.2%                         | +7.5%                           | \$498,273           | +28.7%                         | +2.9%                           |
| May-2021               | \$658,073        | +38.1%                         | -0.4%                           | \$491,228           | +29.0%                         | -1.4%                           |
| Jun-2021               | \$671,256        | +33.5%                         | +2.0%                           | \$484,691           | +26.0%                         | -1.3%                           |
| Jul-2021               | \$649,679        | +19.4%                         | -3.2%                           | \$485,460           | +19.0%                         | +0.2%                           |
| Aug-2021               | \$651,055        | +8.6%                          | +0.2%                           | \$511,110           | +17.1%                         | +5.3%                           |

### **Historical Average Sales Price by Month**