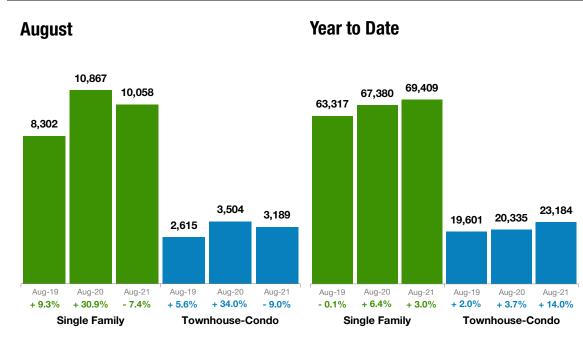

# **Pending / Under Contract**

## August 2021 Statewide Report

#### *Make Sure* Your Agent is a REALTOR®

Not all agents are the same!

| Pending /<br>Under<br>Contract | Single<br>Family | % Change<br>from Prior<br>Year | % Change<br>from Prior<br>Month | Townhouse-<br>Condo | % Change<br>from Prior<br>Year | % Change<br>from Prior<br>Month |
|--------------------------------|------------------|--------------------------------|---------------------------------|---------------------|--------------------------------|---------------------------------|
| Sep-2020                       | 9,429            | +27.1%                         | -13.2%                          | 3,084               | +36.9%                         | -12.0%                          |
| Oct-2020                       | 8,673            | +19.3%                         | -8.0%                           | 2,906               | +34.3%                         | -5.8%                           |
| Nov-2020                       | 6,772            | +14.2%                         | -21.9%                          | 2,281               | +18.7%                         | -21.5%                          |
| Dec-2020                       | 5,337            | +12.2%                         | -21.2%                          | 1,981               | +23.7%                         | -13.2%                          |
| Jan-2021                       | 6,612            | +1.4%                          | +23.9%                          | 2,538               | +12.5%                         | +28.1%                          |
| Feb-2021                       | 6,991            | +7.5%                          | +5.7%                           | 2,536               | +20.0%                         | -0.1%                           |
| Mar-2021                       | 8,616            | +26.4%                         | +23.2%                          | 2,844               | +52.9%                         | +12.1%                          |
| Apr-2021                       | 8,598            | +70.6%                         | -0.2%                           | 3,081               | +147.9%                        | +8.3%                           |
| May-2021                       | 9,637            | -3.8%                          | +12.1%                          | 3,065               | +14.3%                         | -0.5%                           |
| Jun-2021                       | 9,726            | -11.2%                         | +0.9%                           | 3,077               | -7.3%                          | +0.4%                           |
| Jul-2021                       | 9,171            | -14.0%                         | -5.7%                           | 2,854               | -15.0%                         | -7.2%                           |
| Aug-2021                       | 10,058           | -7.4%                          | +9.7%                           | 3,189               | -9.0%                          | +11.7%                          |