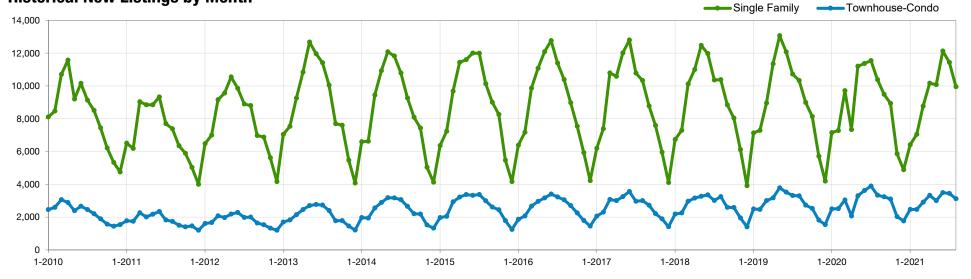

| 10,080           | -10.0%                         | -0.9%                           | 3,000               | -9.0%                          | -9.7%                           |
| Jun-2021     | 12,128           | +6.7%                          | +20.3%                          | 3,492               | -3.6%                          | +16.4%                          |
| Jul-2021     | 11,437           | -0.9%                          | -5.7%                           | 3,438               | -11.8%                         | -1.5%                           |
| Aug-2021     | 9,947            | -4.2%                          | -13.0%                          | 3,124               | -6.3%                          | -9.1%                           |

### **Historical New Listings by Month**



# **Pending / Under Contract**

## August 2021 Statewide Report

#### *Make Sure* Your Agent is a REALTOR®

Not all agents are the same!





| Pending /<br>Under<br>Contract | Single<br>Family | % Change<br>from Prior<br>Year | % Change<br>from Prior<br>Month | Townhouse-<br>Condo | % Change<br>from Prior<br>Year | % Change<br>from Prior<br>Month |
|--------------------------------|------------------|--------------------------------|---------------------------------|---------------------|--------------------------------|---------------------------------|
| Sep-2020                       | 9,429            | +27.1%                         | -13.2%                          | 3,084               | +36.9%                         | -12.0%                          |
| Oct-2020