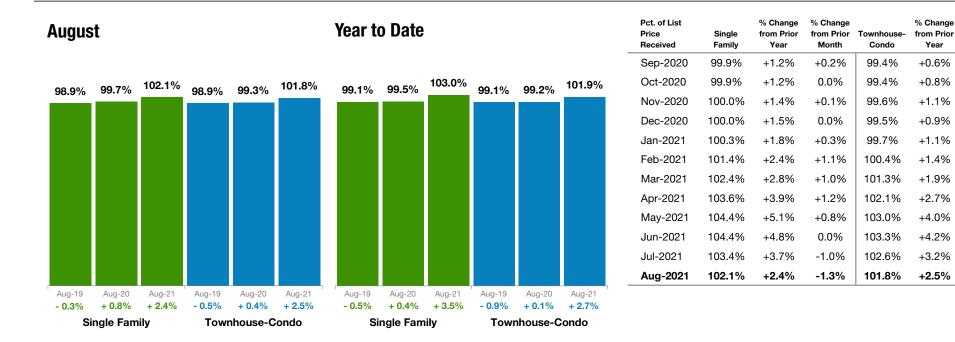

# **Percent of List Price Received**

## August 2021 Statewide Report

#### Make Sure Your Agent is a REALTOR®

Not all agents are the same!

% Change

from Prior

Month

+0.1%

0.0%

+0.2%

-0.1%

+0.2%

+0.7%

+0.9%

+0.8%

+0.9%

+0.3%

-0.7%

-0.8%