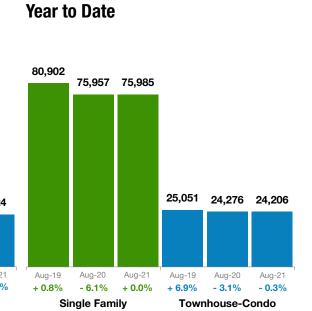

## **New Listings**

August

#### *Make Sure* Your Agent is a REALTOR®

Not all agents are the same!

| New Listings | Single<br>Family | % Change<br>from Prior<br>Year | % Change<br>from Prior<br>Month | Townhouse-<br>Condo | % Change<br>from Prior<br>Year | % Change<br>from Prior<br>Month |
|--------------|------------------|--------------------------------|---------------------------------|---------------------|--------------------------------|---------------------------------|
| Sep-2020     | 9,487            | +5.5%                          | -8.6%                           | 3,241               | +18.7%                         | -2.8%                           |
| Oct-2020     | 8,935            | +9.8%                          | -5.8%                           | 3,104               | +22.8%                         | -4.2%                           |
| Nov-2020     | 5,859            | +2.4%                          | -34.4%                          | 2,029               | +11.8%                         | -34.6%                          |
| Dec-2020     | 4,888            | +16.6%                         | -16.6%                          | 1,769               | +15.0%                         | -12.8%                          |
| Jan-2021     | 6,412            | -10.3%                         | +31.2%                          | 2,462               | -1.5%                          | +39.2%                          |
| Feb-2021     | 7,039            | -3.3%                          | +9.8%                           | 2,465               | -1.9%                          | +0.1%                           |
| Mar-2021     | 8,772            | -9.6%                          | +24.6%                          | 2,904               | -4.7%                          | +17.8%                          |
| Apr-2021     | 10,170           | +38.7%                         | +15.9%                          | 3,321               | +60.6%                         | +14.4%                          |
| May-2021     | 10,080           | -10.0%                         | -0.9%                           | 3,000               | -9.0%                          | -9.7%                           |
| Jun-2021     | 12,128           | +6.7%                          | +20.3%                          | 3,492               | -3.6%                          | +16.4%                          |
| Jul-2021     | 11,437           | -0.9%                          | -5.7%                           | 3,438               | -11.8%                         | -1.5%                           |
| Aug-2021     | 9,947            | -4.2%                          | -13.0%                          | 3,124               | -6.3%                          | -9.1%                           |