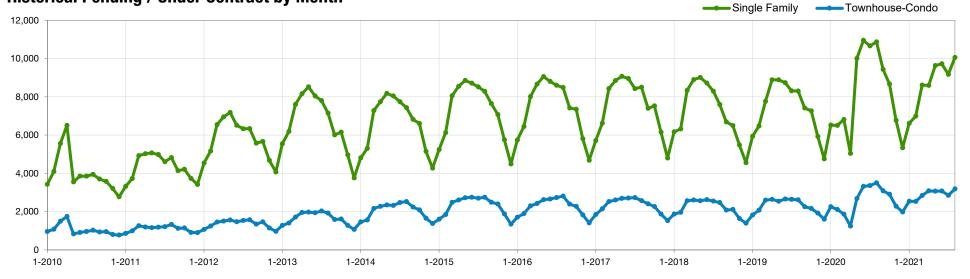

# **Pending / Under Contract**

### **Historical Pending / Under Contract by Month**