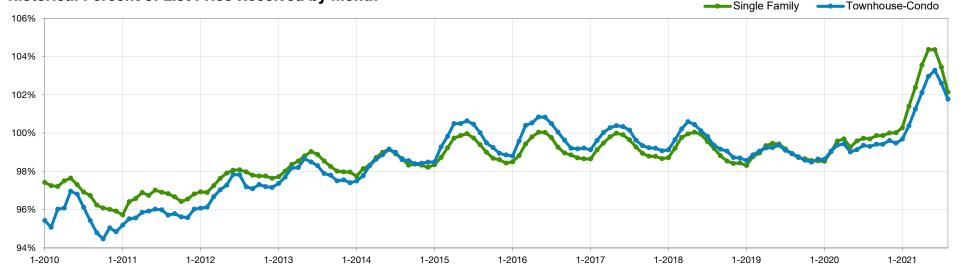

|
| Jul-2021               | \$649,679        | +19.4%                         | -3.2%                           | \$485,460           | +19.0%                         | +0.2%                           |
| Aug-2021               | \$651,055        | +8.6%                          | +0.2%                           | \$511,110           | +17.1%                         | +5.3%                           |

### **Historical Average Sales Price by Month**



# **Percent of List Price Received**

## August 2021 Statewide Report

#### Make Sure Your Agent is a REALTOR®

Not all agents are the same!



% Change

from Prior

Month

+0.1%

0.0%

+0.2%

-0.1%

+0.2%

+0.7%

+0.9%

+0.8%

+0.9%

+0.3%

-0.7%

-0.8%



### **Historical Percent of List Price Received by Month**



## **Days on Market Until Sale**

August 2021 Statewide Report

#### Make Sure Your Agent is a REALTOR®

Not all agents are the same!



% Change

from Prior

Month

+4.5%

0.0%

-6.5%

+18.6%

-3.9%

-6.1%

-17.4%

-10.5%

-23.5%

+3.8%

-14.8%

+8.7%



### Historical Days on Market Until Sale by Month



# **Housing Affordability Index**

## August 2021 Statewide Report

#### *Make Sure* Your Agent is a REALTOR®

% Change

from Prior

Year

-3.4%

-4.2%

+1.7%

+0.9%

-4.1%

-9.0%

-5.4%

-15.6%

-16.5%

-18.0%

-15.1%

-14.2%

Not all agents are the same!



% Change

from Prior

Month

-4.2%

0.0%

+2.6%

-1.7%

+1.7%

-5.9%

-5.4%

-1.9%

-1.9%

-1.0%

+1.0%

+2.0%



### **Historical Housing Affordability Index by Month**



# **Inventory of Active Listings**

## August 2021 State