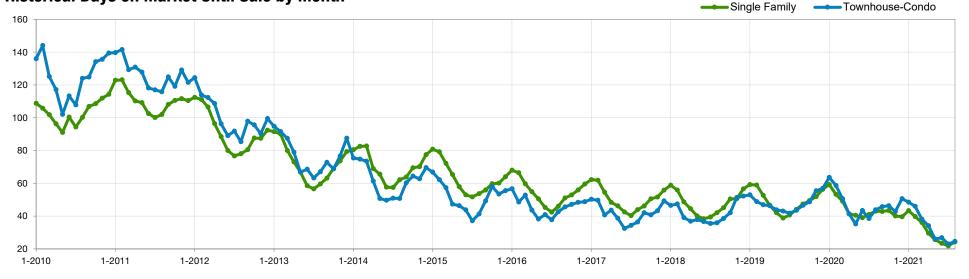

.2%                           | \$511,110           | +17.1%                         | +5.3%                           |

### **Historical Average Sales Price by Month**



# **Percent of List Price Received**

## August 2021 Statewide Report

#### Make Sure Your Agent is a REALTOR®

Not all agents are the same!



% Change

from Prior

Month

+0.1%

0.0%

+0.2%

-0.1%

+0.2%

+0.7%

+0.9%

+0.8%

+0.9%

+0.3%

-0.7%

-0.8%



### **Historical Percent of List Price Received by Month**



## **Days on Market Until Sale**

August 2021 Statewide Report

#### Make Sure Your Agent is a REALTOR®

Not all agents are the same!



% Change

from Prior

Month

+4.5%

0.0%

-6.5%

+18.6%

-3.9%

-6.1%

-17.4%

-10.5%

-23.5%

+3.8%

-14.8%

+8.7%



### Historical Days on Market Until Sale by Month



# **Housing Affordability Index**

## August 2021 Statewide Report

#### *Make Sure* Your Agent is a REALTOR®

% Change

from Prior

Year

-3.4%

-4.2%

+1.7%

+0.9%

-4.1%

-9.0%

-5.4%

-15.6%

-16.5%

-18.0%

-15.1%

-14.2%

Not all agents are the same!



% Change

from Prior

Month

-4.2%

0.0%

+2.6%

-1.7%

+1.7%

-5.9%

-5.4%

-1.9%

-1.9%

-1.0%

+1.0%

+2.0%



### **Historical Housing Affordability Index by Month**



# **Inventory of Active Listings**

## August 2021 Statewide Report

#### Make Sure Your Agent is a REALTOR®

Not all agents are the same!



% Change

from Prior

Month

-6.1%

-5.3%

-13.4%

-19.2%

-10.5%

-8.7%

-5.2%

-0.6%

-12.2%

+6.0%

+10.6%

-14.7%



### **Historical Inventory of Active Listings by Month**



# **Months Supply of Inventory**

August 2