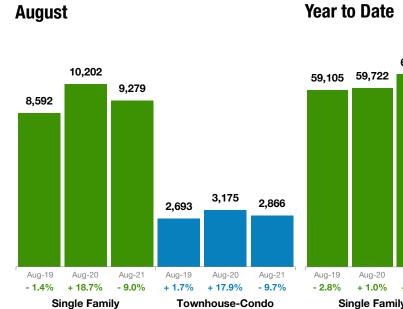

# **Sold Listings**

## August 2021 Statewide Report

#### *Make Sure* Your Agent is a REALTOR®

Not all agents are the same!

|   | Sir    | ngle Fam | ily    | Towr          | house-C       | ondo    |   |
|---|--------|----------|--------|---------------|---------------|---------|---|
| 6 | - 2.8% | + 1.0%   | + 7.8% | - <b>1.1%</b> | - <b>1.6%</b> | + 19.9% |   |
| 1 | Aug-19 | Aug-20   | Aug-21 | Aug-19        | Aug-20        | Aug-21  | _ |
| 5 |        |          |        | 18,226        | 17,928        | 21,489  |   |
|   | 59,105 | 59,722   | 64,367 |               |               |         | _ |
|   |        |          |        |               |               |         |   |

| Sold Listings | Single<br>Family | % Change<br>from Prior<br>Year | % Change<br>from Prior<br>Month | Townhouse-<br>Condo | % Change<br>from Prior<br>Year | % Change<br>from Prior<br>Month |
|---------------|------------------|--------------------------------|---------------------------------|---------------------|--------------------------------|---------------------------------|
| Sep-2020      | 10,109           | +33.2%                         | -0.9%                           | 3,204               | +33.2%                         | +0.9%                           |
| Oct-2020      | 10,244           | +30.0%                         | +1.3%                           | 3,244               | +36.4%                         | +1.2%                           |
| Nov-2020      | 8,239            | +23.1%                         | -19.6%                          | 2,696               | +33.1%                         | -16.9%                          |
| Dec-2020      | 7,954            | +15.5%                         | -3.5%                           | 2,708               | +28.2%                         | +0.4%                           |
| Jan-2021      | 5,083            | +2.7%                          | -36.1%                          | 1,844               | +13.3%                         | -31.9%                          |
| Feb-2021      | 5,686            | +5.3%                          | +11.9%                          | 2,172               | +11.7%                         | +17.8%                          |
| Mar-2021      | 7,862            | +11.3%                         | +38.3%                          | 2,818               | +27.8%                         | +29.7%                          |
| Apr-2021      | 8,374            | +36.8%                         | +6.5%                           | 2,753               | +63.3%                         | -2.3%                           |
| May-2021      | 8,435            | +51.8%                         | +0.7%                           | 2,834               | +94.0%                         | +2.9%                           |
| Jun-2021      | 10,023           | +7.0%                          | +18.8%                          | 3,217               | +25.0%                         | +13.5%                          |
| Jul-2021      | 9,625            | -13.0%                         | -4.0%                           | 2,985               | -8.3%                          | -7.2%                           |
| Aug-2021      | 9,279            | -9.0%                          | -3.6%                           | 2,866               | -9.7%                          | -4.0%                           |