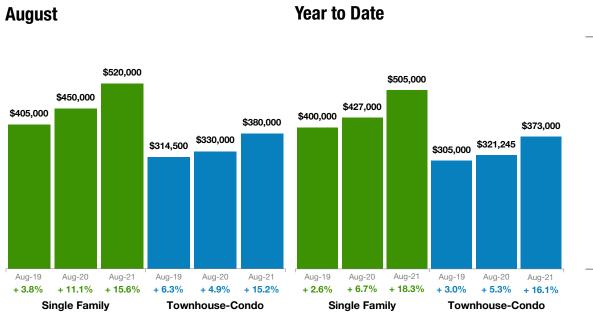

## **Median Sales Price**

## August 2021 Statewide Report

#### *Make Sure* Your Agent is a REALTOR®

Not all agents are the same!

| Median Sales<br>Price | Single<br>Family | % Change<br>from Prior<br>Year | % Change<br>from Prior<br>Month | Townhouse-<br>Condo | % Change<br>from Prior<br>Year | % Change<br>from Prior<br>Month |
|-----------------------|------------------|--------------------------------|---------------------------------|---------------------|--------------------------------|---------------------------------|
| Sep-2020              | \$450,000        | +12.5%                         | 0.0%                            | \$345,000           | +10.9%                         | +4.5%                           |
| Oct-2020              | \$455,000        | +13.8%                         | +1.1%                           | \$350,000           | +11.6%                         | +1.4%                           |
| Nov-2020              | \$449,583        | +13.0%                         | -1.2%                           | \$342,500           | +8.7%                          | -2.1%                           |
| Dec-2020              | \$448,950        | +12.2%                         | -0.1%                           | \$347,950           | +9.4%                          | +1.6%                           |
| Jan-2021              | \$445,000        | +11.5%                         | -0.9%                           | \$338,009           | +10.6%                         | -2.9%                           |
| Feb-2021              | \$465,000        | +13.1%                         | +4.5%                           | \$342,500           | +9.8%                          | +1.3%                           |
| Mar-2021              | \$485,000        | +14.4%                         | +4.3%                           | \$361,035           | +9.7%                          | +5.4%                           |
| Apr-2021              | \$502,000        | +19.5%                         | +3.5%                           | \$376,000           | +19.4%                         | +4.1%                           |
| May-2021              | \$520,000        | +25.3%                         | +3.6%                           | \$386,647           | +22.0%                         | +2.8%                           |
| Jun-2021              | \$530,000        | +24.4%                         | +1.9%                           | \$385,000           | +20.7%                         | -0.4%                           |
| Jul-2021              | \$525,000        | +18.6%                         | -0.9%                           | \$384,000           | +16.4%                         | -0.3%                           |
| Aug-2021              | \$520,000        | +15.6%                         | -1.0%                           | \$380,000           | +15.2%                         | -1.0%                           |

### **Historical Median Sales Price by Month**