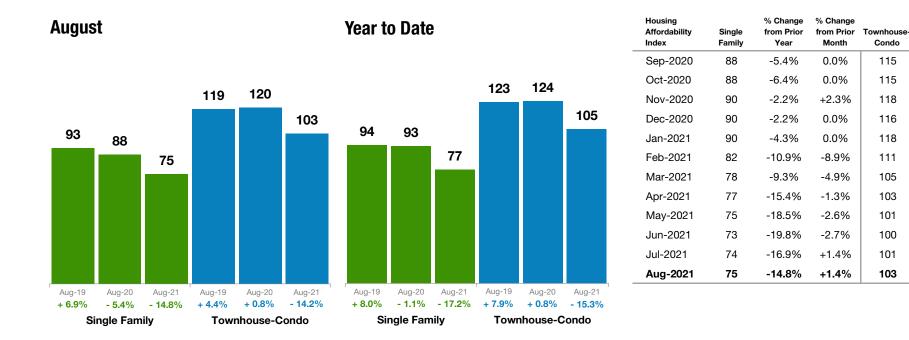

# **Housing Affordability Index**

## August 2021 Statewide Report

#### *Make Sure* Your Agent is a REALTOR®

% Change

from Prior

Year

-3.4%

-4.2%

+1.7%

+0.9%

Not all agents are the same!

% Change

from Prior

Month

-4.2%

0.0%

+2.6%

-1.7%