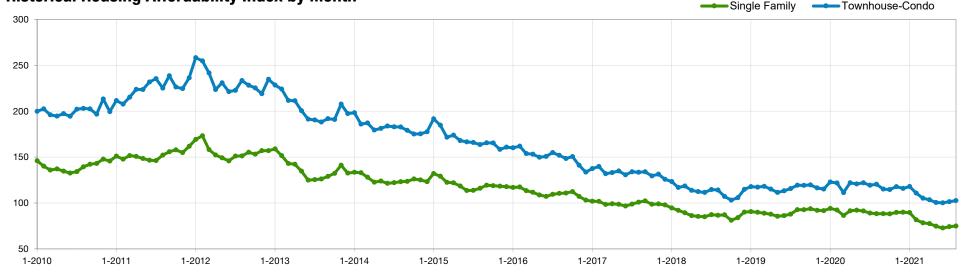

# **Historical Percent of List Price Received by Month**



## **Days on Market Until Sale**

August 2021 Statewide Report

#### Make Sure Your Agent is a REALTOR®

Not all agents are the same!



% Change

from Prior

Month

+4.5%

0.0%

-6.5%

+18.6%

-3.9%

-6.1%

-17.4%

-10.5%

-23.5%

+3.8%

-14.8%

+8.7%



### Historical Days on Market Until Sale by Month



# **Housing Affordability Index**

## August 2021 Statewide Report

#### *Make Sure* Your Agent is a REALTOR®

% Change

from Prior

Year

-3.4%

-4.2%

+1.7%

+0.9%

-4.1%

-9.0%

-5.4%

-15.6%

-16.5%

-18.0%

-15.1%

-14.2%

Not all agents are the same!



% Change

from Prior

Month

-4.2%

0.0%

+2.6%

-1.7%

+1.7%

-5.9%

-5.4%

-1.9%

-1.9%

-1.0%

+1.0%

+2.0%



### **Historical Housing Affordability Index by Month**



# **Inventory of Active Listings**

## August 2021 Statewide Report

#### Make Sure Your Agent is a REALTOR®

Not all agents are the same!



% Change

from Prior

Month

-6.1%

-5.3%

-13.4%

-19.2%

-10.5%

-8.7%

-5.2%

-0.6%

-12.2%

+6.0%

+10.6%

-14.7%



### **Historical Inventory of Active Listings by Month**



# **Months Supply of Inventory**

August 2021 Statewide Report

#### Make Sure Your Agent is a REALTOR®

Not all agents are the same!



% Change

from Prior

Month

-8.0%

-8.7%

-14.3%

-22.2%

-14.3%

-8.3%

-9.1%

0.0%

-20.0%

+12.5%

+11.1%

-20.0%



### **Historical Months Supply of Inventory by Month**



| Total Market Overv<br>Key metrics by report month and for year-to-date ( | August 20<br>Statewide Repo  | 21 -      | Make Sure<br>Your Agent is a REALTOR®No