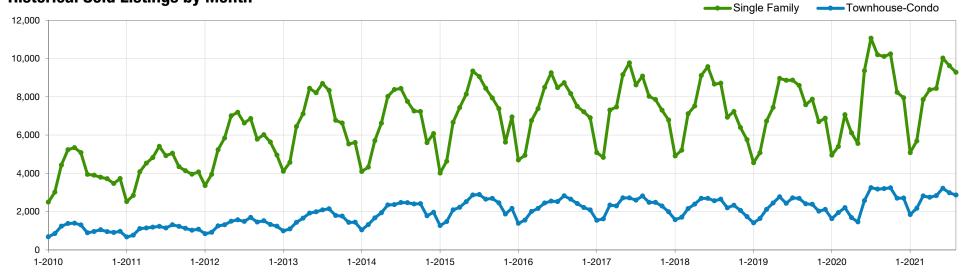

| 8,435            | +51.8%                         | +0.7%                           | 2,834               | +94.0%                         | +2.9%                           |
| Jun-2021      | 10,023           | +7.0%                          | +18.8%                          | 3,217               | +25.0%                         | +13.5%                          |
| Jul-2021      | 9,625            | -13.0%                         | -4.0%                           | 2,985               | -8.3%                          | -7.2%                           |
| Aug-2021      | 9,279            | -9.0%                          | -3.6%                           | 2,866               | -9.7%                          | -4.0%                           |

### **Historical Sold Listings by Month**



## **Median Sales Price**

## August 2021 Statewide Report

#### *Make Sure* Your Agent is a REALTOR®

Not all agents are the same!





| Median Sales<br>Price | Single<br>Family | % Change<br>from Prior<br>Year | % Change<br>from Prior<br>Month | Townhouse-<br>Condo | % Change<br>from Prior<br>Year | % Change<br>from Prior<br>Month |
|-----------------------|------------------|--------------------------------|---------------------------------|---------------------|--------------------------------|---------------------------------|
| Sep-2020              | \$450,000        | +12.5%                         | 0.0%                            | \$345,000           | +10.9%                         | +4.5%                           |
| Oct-2020              | \$455,000        | +13.8%