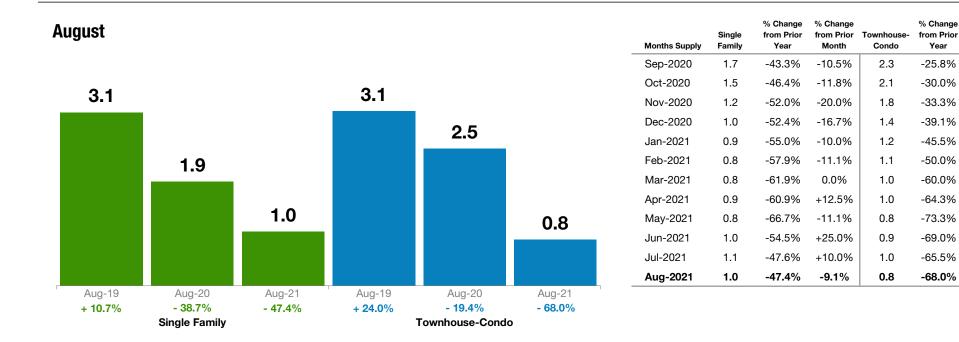

# **Months Supply of Inventory**

August 2021 Statewide Report

#### Make Sure Your Agent is a REALTOR®

Not all agents are the same!

% Change

from Prior

Month

-8.0%

-8.7%

-14.3%

-22.2%

-14.3%

-8.3%

-9.1%

0.0%

-20.0%

+12.5%

+11.1%

-20.0%