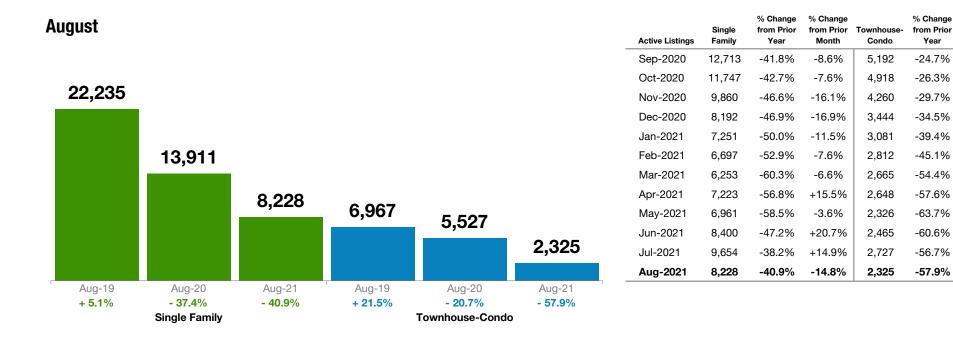

# **Inventory of Active Listings**

## August 2021 Statewide Report

#### Make Sure Your Agent is a REALTOR®

Not all agents are the same!

% Change

from Prior

Month

-6.1%

-5.3%

-13.4%