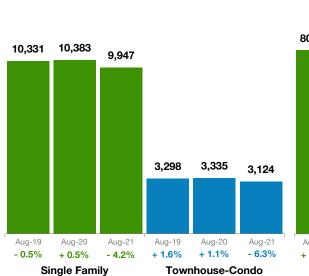

## **New Listings**

August

#### *Make Sure* Your Agent is a REALTOR®

Not all agents are the same!

| New Listings | Single<br>Family | % Change<br>from Prior<br>Year | % Change<br>from Prior<br>Month | Townhouse-<br>Condo | % Change<br>from Prior<br>Year | % Change<br>from Prior<br>Month |
|--------------|------------------|--------------------------------|---------------------------------|---------------------|--------------------------------|---------------------------------|
| Sep-2020     | 9,487            | +5.5%                          | -8.6%                           | 3,241               | +18.7%                         | -2.8%                           |
| Oct-2020     | 8,935            | +9.8%                          | -5.8%                           | 3,104               | +22.8%                         | -4.2%                           |
| Nov-2020     | 5,859            | +2.4%                          | -34.4%                          | 2,029               | +11.8%                         | -34.6%                          |
| Dec-2020     | 4,888            | +16.6%                         | -16.6%                          | 1,769               | +15.0%                         | -12.8%                          |
| Jan-2021     | 6,412            | -10.3%                         | +31.2%                          | 2,462               | -1.5%                          | +39.2%                          |
| Feb-2021     | 7,039            | -3.3%                          | +9.8%                           | 2,465               | -1.9%                          | +0.1%                           |
| Mar-2021     | 8,772            | -9.6%                          | +24.6%                          | 2,904               | -4.7%                          | +17.8%                          |
| Apr-2021     | 10,170           | +38.7%                         | +15.9%                          | 3,321               | +60.6%                         | +14.4%                          |
| May-2021     | 10,080           | -10.0%                         | -0.9%                           | 3,000               | -9.0%                          | -9.7%                           |
| Jun-2021     | 12,128           | +6.7%                          | +20.3%                          | 3,492               | -3.6%                          | +16.4%                          |
| Jul-2021     | 11,437           | -0.9%                          | -5.7%                           | 3,438               | -11.8%                         | -1.5%                           |
| Aug-2021     | 9,947            | -4.2%                          | -13.0%                          | 3,124               | -6.3%                          | -9.1%                           |