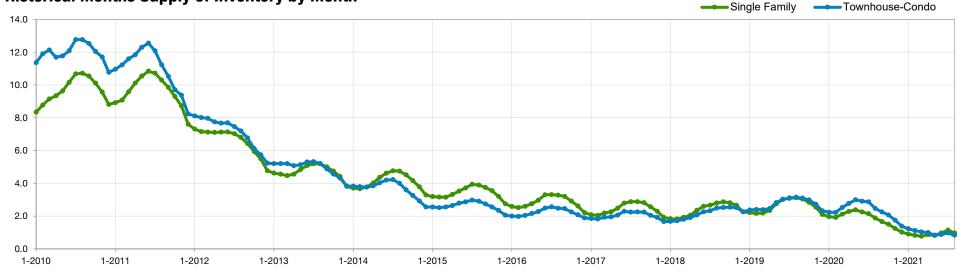

from Prior

Month

-4.2%

0.0%

+2.6%

-1.7%

+1.7%

-5.9%

-5.4%

-1.9%

-1.9%

-1.0%

+1.0%

+2.0%



### **Historical Housing Affordability Index by Month**



# **Inventory of Active Listings**

## August 2021 Statewide Report

#### Make Sure Your Agent is a REALTOR®

Not all agents are the same!



% Change

from Prior

Month

-6.1%

-5.3%

-13.4%

-19.2%

-10.5%

-8.7%

-5.2%

-0.6%

-12.2%

+6.0%

+10.6%

-14.7%



### **Historical Inventory of Active Listings by Month**



# **Months Supply of Inventory**

August 2021 Statewide Report

#### Make Sure Your Agent is a REALTOR®

Not all agents are the same!



% Change

from Prior

Month

-8.0%

-8.7%

-14.3%

-22.2%

-14.3%

-8.3%

-9.1%

0.0%

-20.0%

+12.5%

+11.1%

-20.0%



### **Historical Months Supply of Inventory by Month**



| Total Market Overv<br>Key metrics by report month and for year-to-date ( | August 20<br>Statewide Repo  | 21 -      | Make Sure<br>Your Agent is a REALTOR®Not all agents<br>are the same!Image: Construction of the same set of the sa |                     |           |                |
|--------------------------------------------------------------------------|------------------------------|-----------|--------------------------------------------------------------------------------------------------------------------------------------------------------------------------------------------------------------------------------------------------------------------------------------------------------------------------------------------------------------------------------------------------------