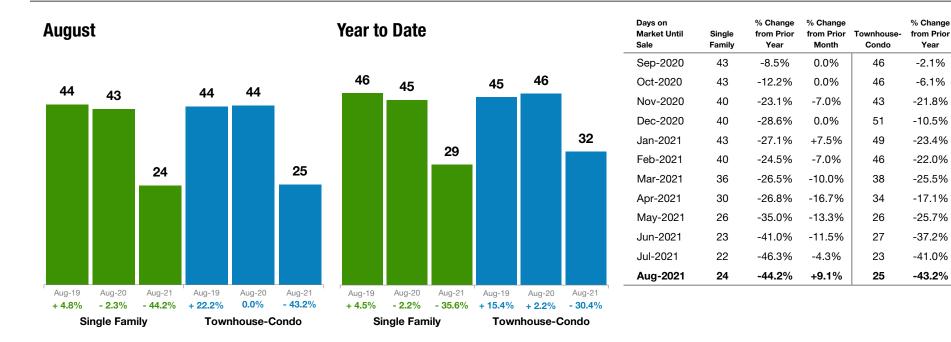

## **Days on Market Until Sale**

August 2021 Statewide Report

#### Make Sure Your Agent is a REALTOR®

Not all agents are the same!

% Change

from Prior

Month

+4.5%

0.0%

-6.5%

+18.6%

-3.9%

-6.1%

-17.4%

-10.5%

-23.5%

+3.8%

-14.8%

+8.7%