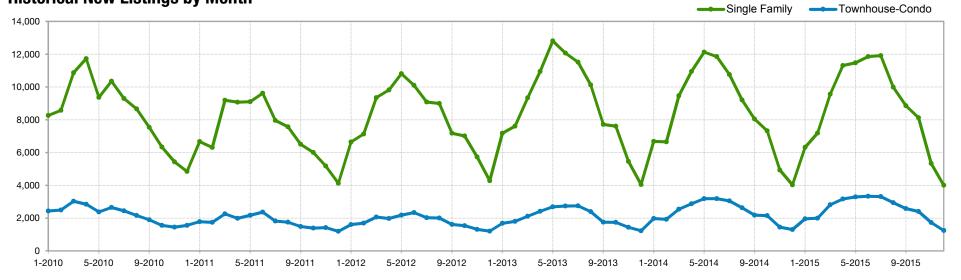

| +8.7%                                   |
| Aug-2015     | 9,985            | +8.5%                                   | 2,942               | +11.7%                                  |
| Sep-2015     | 8,855            | +10.1%                                  | 2,581               | +18.4%                                  |
| Oct-2015     | 8,125            | +10.9%                                  | 2,411               | +11.8%                                  |
| Nov-2015     | 5,333            | +8.0%                                   | 1,738               | +19.9%                                  |
| Dec-2015     | 4,004            | -0.7%                                   | 1,245               | -5.0%                                   |

## **Historical New Listings by Month**



# **Pending / Under Contract**



Dec-15

+ 12.9%



Sponsored By: Heritage Title Company Commonwealth



| Pending / Under<br>Contract | Single<br>Family | Percent Change<br>from Previous<br>Year | Townhouse-<br>Condo | Percent Change<br>from Previous<br>Year |
|-----------------------------|------------------|-----------------------------------------|---------------------|-----------------------------------------|
| Jan-2015                    | 5,190            | +8.9%                                   | 1,623               | +11.2%                                  |
| Feb-2015                    | 6,057            | +15.1%                                  | 1,837               | +18.7%                                  |
| Mar-2015                    | 7,879            | +9.5%