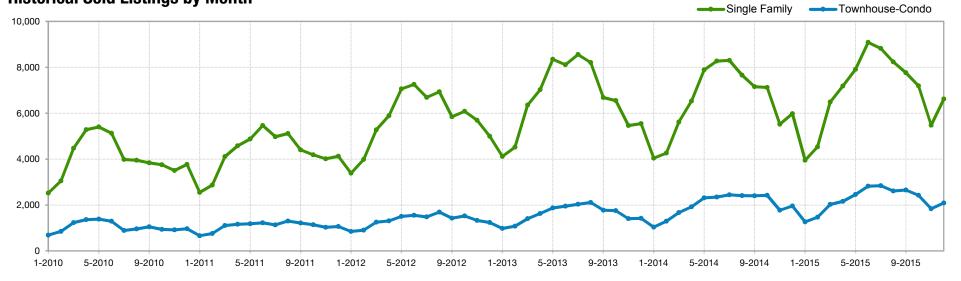

# **Sold Listings**

Heritage Title Company Making Transactions Personal

| Sold Listings | Single<br>Family | Percent Change<br>from Previous<br>Year | Townhouse-<br>Condo | Percent Change<br>from Previous<br>Year |
|---------------|------------------|-----------------------------------------|---------------------|-----------------------------------------|
| Jan-2015      | 3,951            | -2.3%                                   | 1,267               | +22.2%                                  |
| Feb-2015      | 4,533            | +6.3%                                   | 1,467               | +13.4%                                  |
| Mar-2015      | 6,484            | +15.5%                                  | 2,028               | +21.5%                                  |
| Apr-2015      | 7,182            | +10.0%                                  | 2,162               | +12.5%                                  |
| May-2015      | 7,912            | +0.3%                                   | 2,459               | +6.2%                                   |
| Jun-2015      | 9,084            | +9.8%                                   | 2,822               | +20.3%                                  |
| Jul-2015      | 8,820            | +6.3%                                   | 2,842               | +16.2%                                  |
| Aug-2015      | 8,235            | +7.5%                                   | 2,611               | +8.3%                                   |
| Sep-2015      | 7,761            | +8.5%                                   | 2,652               | +10.3%                                  |
| Oct-2015      | 7,191            | +0.9%                                   | 2,425               | -0.0%                                   |
| Nov-2015      | 5,476            | -0.7%                                   | 1,839               | +3.4%                                   |
| Dec-2015      | 6,617            | +10.6%                                  | 2,092               | +7.1%                                   |

## **Historical Sold Listings by Month**