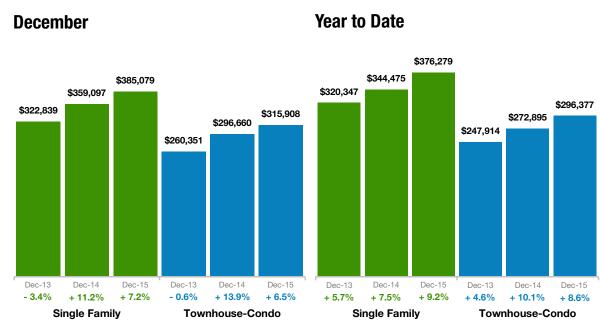

| Single Family Market Overview<br>Key metrics by report month and for year-to-date (YTD) starting from the first of the year. |                       | December 2<br>Statewide Rep | ort cold              | colorado association of<br>REALTORS |           | Heritage<br>Title Company<br>Making Transactions Personal |                                                                  |
|------------------------------------------------------------------------------------------------------------------------------|-----------------------|-----------------------------|-----------------------|-------------------------------------|-----------|-----------------------------------------------------------|------------------------------------------------------------------|
| Key Metrics                                                                                                                  | Historical Sparkbars  | 12-2                        |                       | Percent Change                      |           | YTD-2015                                                  | Commonwealth<br>Here Tritle inspirate contrain<br>Percent Change |
| New Listings                                                                                                                 |                       | 11-2015                     | 32 <b>4,004</b>       | - 0.7%                              | 102,022   | 105,915                                                   | + 3.8%                                                           |
| Pending / Under Contract                                                                                                     |                       | 4,1                         | 55 <b>4,749</b>       | + 14.3%                             | 78,263    | 86,142                                                    | + 10.1%                                                          |
| Sold Listings                                                                                                                |                       | 5,9                         | 82 <b>6,617</b>       | + 10.6%                             | 78,347    | 83,246                                                    | + 6.3%                                                           |
| Median Sales Price                                                                                                           | 11-2014 3-2015 7-2015 | \$280                       | ,700 <b>\$305,000</b> | + 8.7%                              | \$273,098 | \$304,444                                                 | + 11.5%                                                          |
| Average Sales Price                                                                                                          | 11-2014 3-2015 7-2015 | \$359                       | ,097 <b>\$385,079</b> | + 7.2%                              | \$344,475 | \$376,279                                                 | + 9.2%                                                           |
| Pct. of List Price Received                                                                                                  | 11-2014 3-2015 7-2015 | 98.2                        | 2% <b>98.4%</b>       | + 0.2%                              | 98.5%     | 99.2%                                                     | + 0.7%                                                           |
| Days on Market                                                                                                               | 11-2014 3-2015 7-2015 | 11-2015                     | 3 <b>64</b>           | - 17.9%                             | 69        | 62                                                        | - 10.1%                                                          |
| Affordability Index                                                                                                          | 11-2014 3-2015 7-2015 | 11-2015                     | 5 <b>119</b>          | - 4.8%                              | 128       | 119                                                       | - 7.0%                                                           |
| Active Listings                                                                                                              | 11-2014 3-2015 7-2015 | 11-2015                     | 674 <b>16,774</b>     | - 22.6%                             |           |                                                           |                                                                  |
| Months Supply                                                                                                                | 11-2014 3-2015 7-2015 | 3.<br>11-2015               | 3 <b>2.4</b>          | - 27.3%                             |           |                                                           |                                                                  |

## **Townhouse-Condo Market Overview**

Key metrics by report month and for year-to-date (YTD) starting from the first of the year.

REALTORS

Commonwealth

| Key Metrics                 | Historical Sparkbars          | 12-2014   | 12-2015   | Percent Change | YTD-2014  | YTD-2015  | Percent Change |
|-----------------------------|-------------------------------|-----------|-----------|----------------|-----------|-----------|----------------|
| New Listings                | 11-2014 3-2015 7-2015 11-2015 | 1,310     | 1,245     | - 5.0%         | 28,493    | 30,819    | + 8.2%         |
| Pending / Under Contract    |                               | 1,379     | 1,495     | + 8.4%         | 24,344    | 27,485    | + 12.9%        |
| Sold Listings               |                               | 1,954     | 2,092     | + 7.1%         | 24,001    | 26,666    | + 11.1%        |
| Median Sales Price          |                               | \$198,327 | \$226,000 | + 14.0%        | \$190,000 | \$219,000 | + 15.3%        |
| Average Sales Price         |                               | \$296,660 | \$315,908 | + 6.5%         | \$272,895 | \$296,377 | + 8.6%         |
| Pct. of List Price Received |                               | 98.4%     | 98.8%     | + 0.4%         | 98.5%     | 99.7%     | + 1.2%         |
| Days on Market              |                               | 76        | 61        | - 19.7%        | 64        | 54        | - 15.6%        |
| Affordability Index         |                               | 176       | 160       | - 9.1%         | 184       | 165       | - 10.3%        |
| Active Listings             | 11-2014 3-2015 7-2015 11-2015 | 5,336     | 3,971     | - 25.6%        |           |           |                |
| Months Supply               | 11-2014 3-2015 7-2015 11-2015 | 2.7       | 1.8       | - 33.3%        |           |           |                |

# **Average Sales Price**

Sponsored By: Heritage Title Company Making Transactions Person

| Average Sales<br>Price | Single<br>Family | Percent Change<br>from Previous<br>Year | Townhouse-<br>Condo | Percent Change<br>from Previous<br>Year |
|------------------------|------------------|-----------------------------------------|---------------------|-----------------------------------------|
| Jan-2015               | \$357,086        | +17.1%                                  | \$306,047           | +17.5%                                  |
| Feb-2015               | \$347,993        | +10.1%                                  | \$309,027           | +12.7%                                  |
| Mar-2015               | \$362,511        | +10.7%                                  | \$295,438           | +10.0%                                  |
| Apr-2015               | \$377,895        | +8.8%                                   | \$289,333           | -3.2%                                   |
| May-2015               | \$380,440        | +7.0%                                   | \$294,754           | +3.6%                                   |
| Jun-2015               | \$383,737        | +11.7%                                  | \$281,280           | +14.6%                                  |
| Jul-2015               | \$378,982        | +9.8%                                   | \$275,358           | +8.0%                                   |
| Aug-2015               | \$378,175        | +8.7%                                   | \$276,447           | +10.5%                                  |
| Sep-2015               | \$386,254        | +7.1%                                   | \$299,732           | +9.6%                                   |
| Oct-2015               | \$377,397        | +8.4%                                   | \$308,801           | +7.6%                                   |
| Nov-2015               | \$375,895        | +8.2%                                   | \$331,627           | +15.9%                                  |
| Dec-2015               | \$385,079        | +7.2%                                   | \$315,908           | +6.5%                                   |