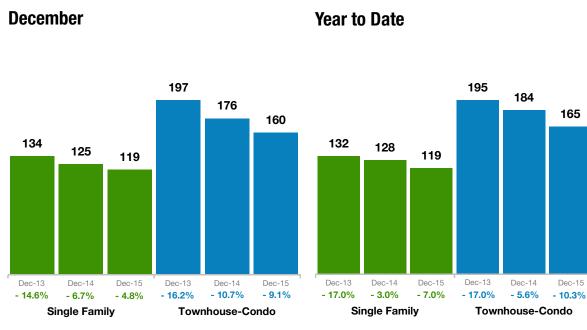

# **Housing Affordability Index**

Sponsored By: Heritage Title Company Making Transactions Person

| Housing<br>Affordability<br>Index | Single<br>Family | Percent Change<br>from Previous<br>Year | Townhouse-<br>Condo | Percent Change<br>from Previous<br>Year |
|-----------------------------------|------------------|-----------------------------------------|---------------------|-----------------------------------------|
| Jan-2015                          | 133              | -1.5%                                   | 190                 | -3.6%                                   |
| Feb-2015                          | 130              | -3.0%                                   | 185                 | -0.5%                                   |
| Mar-2015                          | 124              | -3.9%                                   | 172                 | -7.5%                                   |
| Apr-2015                          | 122              | -0.8%                                   | 171                 | -2.8%                                   |
| May-2015                          | 119              | -4.8%                                   | 168                 | -7.2%                                   |
| Jun-2015                          | 114              | -6.6%                                   | 165                 | -9.8%                                   |
| Jul-2015                          | 115              | -5.7%                                   | 166                 | -8.8%                                   |
| Aug-2015                          | 117              | -5.6%                                   | 164                 | -9.4%                                   |
| Sep-2015                          | 121              | -2.4%                                   | 164                 | -6.3%                                   |
| Oct-2015                          | 119              | -6.3%                                   | 165                 | -4.6%                                   |
| Nov-2015                          | 120              | -4.8%                                   | 157                 | -9.8%                                   |
| Dec-2015                          | 119              | -4.8%                                   | 160                 | -9.1%                                   |