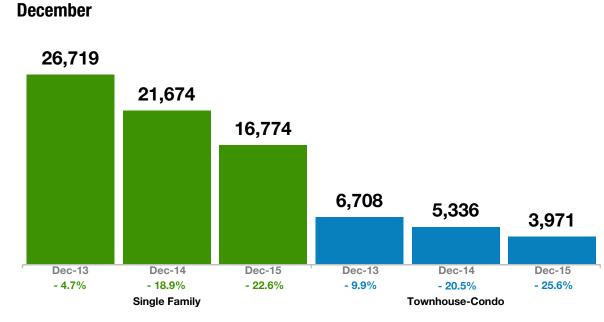

# **Inventory of Active Listings**

Sponsored By: Heritage Title Company Making Transactions Person

| Active Listings | Single<br>Family | Year-Over-Year<br>Change | Condo/TIC/<br>Coop | Year-Over-Year<br>Change |
|-----------------|------------------|--------------------------|--------------------|--------------------------|
| Jan-2015        | 20,496           | -16.7%                   | 5,244              | -18.2%                   |
| Feb-2015        | 20,265           | -16.6%                   | 5,164              | -19.9%                   |
| Mar-2015        | 20,462           | -17.5%                   | 5,319              | -18.0%                   |
| Apr-2015        | 21,864           | -16.8%                   | 5,541              | -17.2%                   |
| May-2015        | 23,117           | -18.9%                   | 5,872              | -18.4%                   |
| Jun-2015        | 24,820           | -18.2%                   | 6,149              | -19.8%                   |
| Jul-2015        | 26,546           | -14.9%                   | 6,414              | -18.7%                   |
| Aug-2015        | 26,314           | -14.3%                   | 6,251              | -17.3%                   |
| Sep-2015        | 25,248           | -14.2%                   | 5,872              | -16.5%                   |
| Oct-2015        | 23,478           | -13.9%                   | 5,339              | -18.1%                   |
| Nov-2015        | 20,398           | -16.9%                   | 4,732              | -19.5%                   |
| Dec-2015        | 16,774           | -22.6%                   | 3,971              | -25.6%                   |