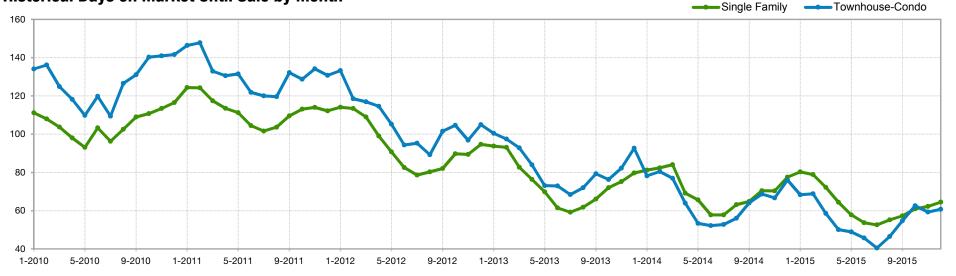

| -12.7%                                  | 46                  | -17.9%                                  |
| Sep-2015                     | 57               | -12.3%                                  | 55                  | -14.1%                                  |
| Oct-2015                     | 61               | -12.9%                                  | 63                  | -8.7%                                   |
| Nov-2015                     | 62               | -11.4%                                  | 59                  | -11.9%                                  |
| Dec-2015                     | 64               | -17.9%                                  | 61                  | -19.7%                                  |

### Historical Days on Market Until Sale by Month



# **Housing Affordability Index**





Sponsored By: Heritage Title Company Making Transactions Person



| Housing<br>Affordability<br>Index | Single<br>Family | Percent Change<br>from Previous<br>Year | Townhouse-<br>Condo | Percent Change<br>from Previous<br>Year |
|-----------------------------------|------------------|-----------------------------------------|---------------------|-----------------------------------------|
| Jan-2015                          | 133              | -1.5%                                   | 190                 | -3.6%                                   |
| Feb-2015                          | 130              | -3.0%                                   | 185                 | -0.5%                                   |
| Mar-2015                          | 12