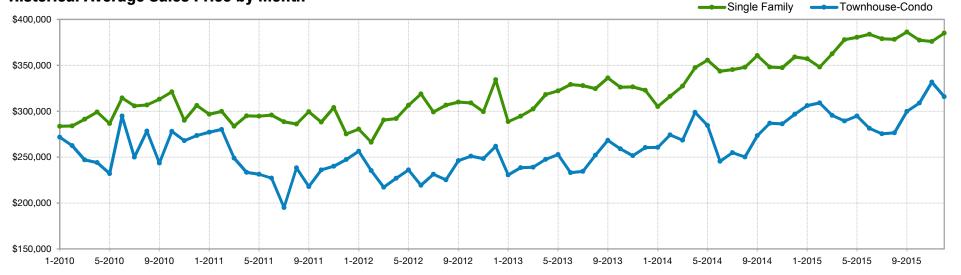

5               | \$378,175        | +8.7%                                   | \$276,447           | +10.5%                                  |
| Sep-2015               | \$386,254        | +7.1%                                   | \$299,732           | +9.6%                                   |
| Oct-2015               | \$377,397        | +8.4%                                   | \$308,801           | +7.6%                                   |
| Nov-2015               | \$375,895        | +8.2%                                   | \$331,627           | +15.9%                                  |
| Dec-2015               | \$385,079        | +7.2%                                   | \$315,908           | +6.5%                                   |

## **Historical Average Sales Price by Month**



# **Percent of List Price Received**





Sponsored By: Heritage Title Company Making Transactions Person



| Pct. of List Price<br>Received | Single<br>Family | Percent Change<br>from Previous<br>Year | Townhouse-<br>Condo | Percent Change<br>from Previous<br>Year |
|--------------------------------|------------------|-----------------------------------------|---------------------|-----------------------------------------|
| Jan-2015                       | 98.3%            | +0.6%                                   | 98.4%               | +1.0%                                   |
| Feb-2015                       | 98.7%            | +0.6%                                   | 99.2%               | +1.4%                                   |
| Mar-2015                       | 99.2%