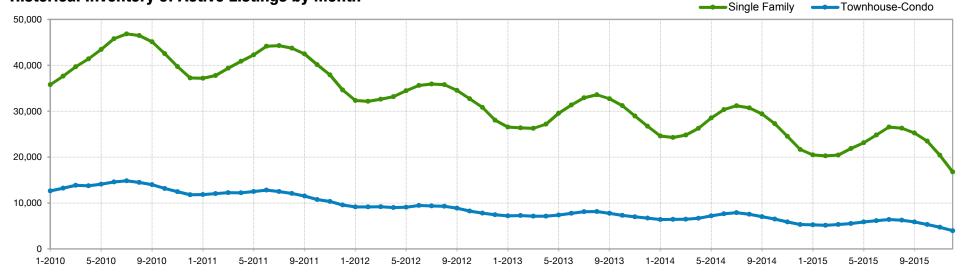

# **Inventory of Active Listings**

Sponsored By: Heritage Title Company Making Transactions Person

| Active Listings | Single<br>Family | Year-Over-Year<br>Change | Condo/TIC/<br>Coop | Year-Over-Year<br>Change |
|-----------------|------------------|--------------------------|--------------------|--------------------------|
| Jan-2015        | 20,496           | -16.7%                   | 5,244              | -18.2%                   |
| Feb-2015        | 20,265           | -16.6%                   | 5,164              | -19.9%                   |
| Mar-2015        | 20,462           | -17.5%                   | 5,319              | -18.0%                   |
| Apr-2015        | 21,864           | -16.8%                   | 5,541              | -17.2%                   |
| May-2015        | 23,117           | -18.9%                   | 5,872              | -18.4%                   |
| Jun-2015        | 24,820           | -18.2%                   | 6,149              | -19.8%                   |
| Jul-2015        | 26,546           | -14.9%                   | 6,414              | -18.7%                   |
| Aug-2015        | 26,314           | -14.3%                   | 6,251              | -17.3%                   |
| Sep-2015        | 25,248           | -14.2%                   | 5,872              | -16.5%                   |
| Oct-2015        | 23,478           | -13.9%                   | 5,339              | -18.1%                   |
| Nov-2015        | 20,398           | -16.9%                   | 4,732              | -19.5%                   |
| Dec-2015        | 16,774           | -22.6%                   | 3,971              | -25.6%                   |

## **Historical Inventory of Active Listings by Month**