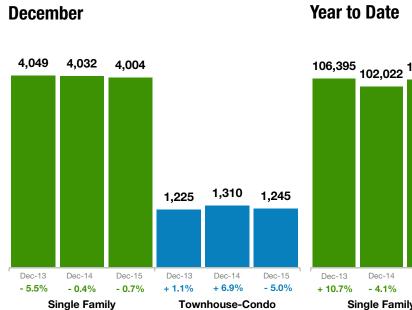

# **New Listings**

Heritage Title Company Making Transactions Persona

|   |        | 106,395 | 102 022  | 105,915 |         |         |        |  |
|---|--------|---------|----------|---------|---------|---------|--------|--|
|   |        |         | 102,022  |         |         |         |        |  |
|   |        |         |          |         |         |         |        |  |
|   |        |         |          |         |         |         |        |  |
|   |        |         |          |         |         |         |        |  |
|   |        |         |          |         |         |         |        |  |
|   | 1,245  |         |          |         |         |         | 30,819 |  |
|   |        |         |          |         | 24,773  | 28,493  | 00,013 |  |
|   |        |         |          |         |         |         |        |  |
|   |        |         |          |         |         |         |        |  |
|   | Dec-15 | Dec-13  | Dec-14   | Dec-15  | Dec-13  | Dec-14  | Dec-15 |  |
| _ | - 5.0% | + 10.7% | - 4.1%   | + 3.8%  | + 14.8% | + 15.0% | + 8.2% |  |
| C | ondo   | Si      | ngle Fam | lly     | Towr    | house-C | ondo   |  |