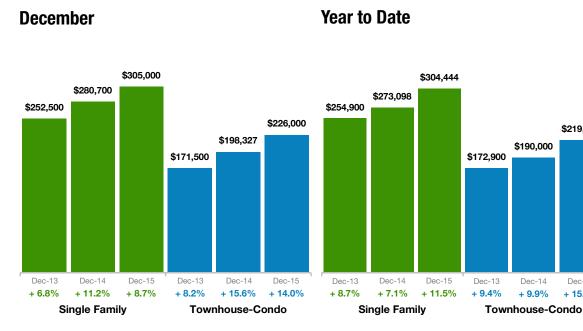

| Single Family Market Overview<br>Key metrics by report month and for year-to-date (YTD) starting from the first of the year. |                       | December 2<br>Statewide Rep | ort cold              | colorado association of<br>REALTORS |           | Heritage<br>Title Company<br>Making Transactions Personal |                                                                  |
|------------------------------------------------------------------------------------------------------------------------------|-----------------------|-----------------------------|-----------------------|-------------------------------------|-----------|-----------------------------------------------------------|------------------------------------------------------------------|
| Key Metrics                                                                                                                  | Historical Sparkbars  | 12-2                        |                       | Percent Change                      |           | YTD-2015                                                  | Commonwealth<br>Here Tritle inspirate contrain<br>Percent Change |
| New Listings                                                                                                                 |                       | 11-2015                     | 32 <b>4,004</b>       | - 0.7%                              | 102,022   | 105,915                                                   | + 3.8%                                                           |
| Pending / Under Contract                                                                                                     |                       | 4,1                         | 55 <b>4,749</b>       | + 14.3%                             | 78,263    | 86,142                                                    | + 10.1%                                                          |
| Sold Listings                                                                                                                |                       | 5,9                         | 82 <b>6,617</b>       | + 10.6%                             | 78,347    | 83,246                                                    | + 6.3%                                                           |
| Median Sales Price                                                                                                           | 11-2014 3-2015 7-2015 | \$280                       | ,700 <b>\$305,000</b> | + 8.7%                              | \$273,098 | \$304,444                                                 | + 11.5%                                                          |
| Average Sales Price                                                                                                          | 11-2014 3-2015 7-2015 | \$359                       | ,097 <b>\$385,079</b> | + 7.2%                              | \$344,475 | \$376,279                                                 | + 9.2%                                                           |
| Pct. of List Price Received                                                                                                  | 11-2014 3-2015 7-2015 | 98.2                        | 2% <b>98.4%</b>       | + 0.2%                              | 98.5%     | 99.2%                                                     | + 0.7%                                                           |
| Days on Market                                                                                                               | 11-2014 3-2015 7-2015 | 11-2015                     | 3 <b>64</b>           | - 17.9%                             | 69        | 62                                                        | - 10.1%                                                          |
| Affordability Index                                                                                                          | 11-2014 3-2015 7-2015 | 11-2015                     | 5 <b>119</b>          | - 4.8%                              | 128       | 119                                                       | - 7.0%                                                           |
| Active Listings                                                                                                              | 11-2014 3-2015 7-2015 | 11-2015                     | 674 <b>16,774</b>     | - 22.6%                             |           |                                                           |                                                                  |
| Months Supply                                                                                                                | 11-2014 3-2015 7-2015 | 3.<br>11-2015               | 3 <b>2.4</b>          | - 27.3%                             |           |                                                           |                                                                  |

## **Townhouse-Condo Market Overview**

Key metrics by report month and for year-to-date (YTD) starting from the first of the year.

REALTORS

Commonwealth

| Key Metrics                 | Historical Sparkbars          | 12-2014   | 12-2015   | Percent Change | YTD-2014  | YTD-2015  | Percent Change |
|-----------------------------|-------------------------------|-----------|-----------|----------------|-----------|-----------|----------------|
| New Listings                | 11-2014 3-2015 7-2015 11-2015 | 1,310     | 1,245     | - 5.0%         | 28,493    | 30,819    | + 8.2%         |
| Pending / Under Contract    |                               | 1,379     | 1,495     | + 8.4%         | 24,344    | 27,485    | + 12.9%        |
| Sold Listings               |                               | 1,954     | 2,092     | + 7.1%         | 24,001    | 26,666    | + 11.1%        |
| Median Sales Price          |                               | \$198,327 | \$226,000 | + 14.0%        | \$190,000 | \$219,000 | + 15.3%        |
| Average Sales Price         |                               | \$296,660 | \$315,908 | + 6.5%         | \$272,895 | \$296,377 | + 8.6%         |
| Pct. of List Price Received |                               | 98.4%     | 98.8%     | + 0.4%         | 98.5%     | 99.7%     | + 1.2%         |
| Days on Market              |                               | 76        | 61        | - 19.7%        | 64        | 54        | - 15.6%        |
| Affordability Index         |                               | 176       | 160       | - 9.1%         | 184       | 165       | - 10.3%        |
| Active Listings             | 11-2014 3-2015 7-2015 11-2015 | 5,336     | 3,971     | - 25.6%        |           |           |                |
| Months Supply               | 11-2014 3-2015 7-2015 11-2015 | 2.7       | 1.8       | - 33.3%        |           |           |                |

# **Median Sales Price**

\$219,000

Dec-15

+ 15.3%

Sponsored By: Heritage Title Company Commonwealth

| Median Sales<br>Price | Single<br>Family | Percent Change<br>from Previous<br>Year | Townhouse-<br>Condo | Percent Change<br>from Previous<br>Year |
|-----------------------|------------------|-----------------------------------------|---------------------|-----------------------------------------|
| Jan-2015              | \$278,000        | +13.5%                                  | \$194,500           | +15.9%                                  |
| Feb-2015              | \$285,000        | +14.0%                                  | \$200,000           | +11.1%                                  |
| Mar-2015              | \$295,000        | +13.0%                                  | \$212,500           | +18.1%                                  |
| Apr-2015              | \$301,022        | +11.3%                                  | \$215,000           | +13.2%                                  |
| May-2015              | \$311,465        | +13.3%                                  | \$220,000           | +15.8%                                  |
| Jun-2015              | \$317,000        | +12.6%                                  | \$220,000           | +17.6%                                  |
| Jul-2015              | \$311,000        | +11.1%                                  | \$215,500           | +14.6%                                  |
| Aug-2015              | \$308,000        | +10.8%                                  | \$220,000           | +15.8%                                  |
| Sep-2015              | \$300,000        | +9.1%                                   | \$222,000           | +14.4%                                  |
| Oct-2015              | \$304,900        | +11.7%                                  | \$221,000           | +10.5%                                  |
| Nov-2015              | \$301,000        | +9.4%                                   | \$230,000           | +15.6%                                  |
| Dec-2015              | \$305,000        | +8.7%                                   | \$226,000           | +14.0%                                  |