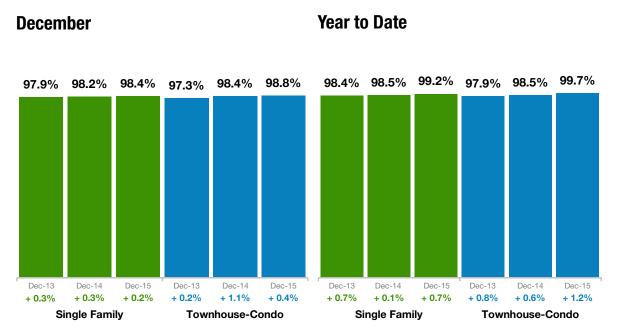

# **Percent of List Price Received**

Sponsored By: Heritage Title Company Making Transactions Person

| Pct. of List Price<br>Received | Single<br>Family | Percent Change<br>from Previous<br>Year | Townhouse-<br>Condo | Percent Change<br>from Previous<br>Year |
|--------------------------------|------------------|-----------------------------------------|---------------------|-----------------------------------------|
| Jan-2015                       | 98.3%            | +0.6%                                   | 98.4%               | +1.0%                                   |
| Feb-2015                       | 98.7%            | +0.6%                                   | 99.2%               | +1.4%                                   |
| Mar-2015                       | 99.2%            | +0.9%                                   | 99.8%               | +1.6%                                   |
| Apr-2015                       | 99.7%            | +1.0%                                   | 100.4%              | +1.8%                                   |
| May-2015                       | 99.8%            | +0.9%                                   | 100.4%              | +1.6%                                   |
| Jun-2015                       | 99.9%            | +0.8%                                   | 100.5%              | +1.4%                                   |
| Jul-2015                       | 99.7%            | +0.8%                                   | 100.4%              | +1.4%                                   |
| Aug-2015                       | 99.4%            | +0.8%                                   | 99.9%               | +1.4%                                   |
| Sep-2015                       | 99.0%            | +0.7%                                   | 99.4%               | +0.9%                                   |
| Oct-2015                       | 98.6%            | +0.3%                                   | 99.2%               | +0.9%                                   |
| Nov-2015                       | 98.6%            | +0.3%                                   | 98.8%               | +0.4%                                   |
| Dec-2015                       | <b>98.4</b> %    | +0.2%                                   | <b>98.8</b> %       | +0.4%                                   |