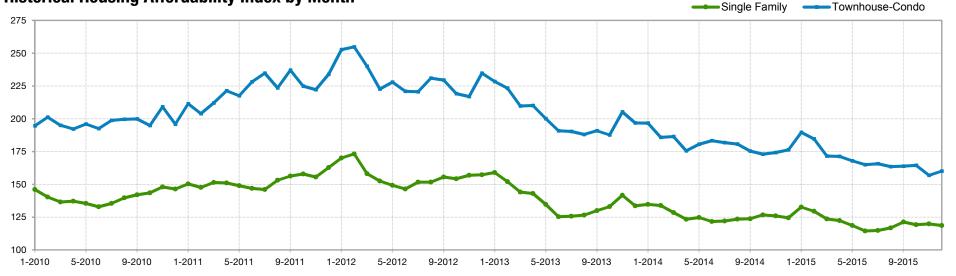

# **Housing Affordability Index**

Sponsored By: Heritage Title Company Making Transactions Person

| Housing<br>Affordability<br>Index | Single<br>Family | Percent Change<br>from Previous<br>Year | Townhouse-<br>Condo | Percent Change<br>from Previous<br>Year |
|-----------------------------------|------------------|-----------------------------------------|---------------------|-----------------------------------------|
| Jan-2015                          | 133              | -1.5%                                   | 190                 | -3.6%                                   |
| Feb-2015                          | 130              | -3.0%                                   | 185                 | -0.5%                                   |
| Mar-2015                          | 124              | -3.9%                                   | 172                 | -7.5%                                   |
| Apr-2015                          | 122              | -0.8%                                   | 171                 | -2.8%                                   |
| May-2015                          | 119              | -4.8%                                   | 168                 | -7.2%                                   |
| Jun-2015                          | 114              | -6.6%                                   | 165                 | -9.8%                                   |
| Jul-2015                          | 115              | -5.7%                                   | 166                 | -8.8%                                   |
| Aug-2015                          | 117              | -5.6%                                   | 164                 | -9.4%                                   |
| Sep-2015                          | 121              | -2.4%                                   | 164                 | -6.3%                                   |
| Oct-2015                          | 119              | -6.3%                                   | 165                 | -4.6%                                   |
| Nov-2015                          | 120              | -4.8%                                   | 157                 | -9.8%                                   |
| Dec-2015                          | 119              | -4.8%                                   | 160                 | -9.1%                                   |

## **Historical Housing Affordability Index by Month**