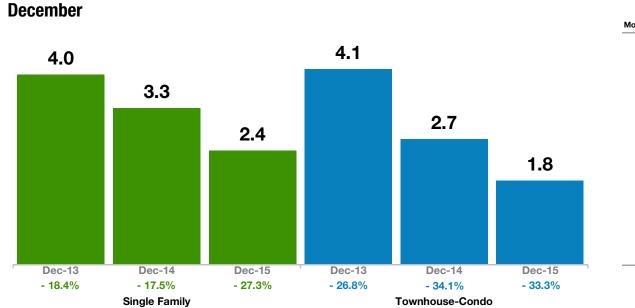

# **Months Supply of Inventory**

Sponsored By: Heritage Title Company Making Transactions Persona

| Months Supply | Single<br>Family | Year-Over-Year<br>Change | Condo/TIC/<br>Coop | Year-Over-Year<br>Change |
|---------------|------------------|--------------------------|--------------------|--------------------------|
| Jan-2015      | 3.1              | -16.2%                   | 2.6                | -33.3%                   |
| Feb-2015      | 3.1              | -16.2%                   | 2.5                | -35.9%                   |
| Mar-2015      | 3.1              | -18.4%                   | 2.6                | -33.3%                   |
| Apr-2015      | 3.3              | -17.5%                   | 2.7                | -32.5%                   |
| May-2015      | 3.5              | -20.5%                   | 2.8                | -33.3%                   |
| Jun-2015      | 3.7              | -21.3%                   | 2.9                | -34.1%                   |
| Jul-2015      | 3.9              | -18.8%                   | 3.0                | -31.8%                   |
| Aug-2015      | 3.9              | -18.8%                   | 2.9                | -31.0%                   |
| Sep-2015      | 3.7              | -19.6%                   | 2.7                | -28.9%                   |
| Oct-2015      | 3.4              | -19.0%                   | 2.4                | -29.4%                   |
| Nov-2015      | 3.0              | -21.1%                   | 2.1                | -30.0%                   |
| Dec-2015      | 2.4              | -27.3%                   | 1.8                | -33.3%                   |