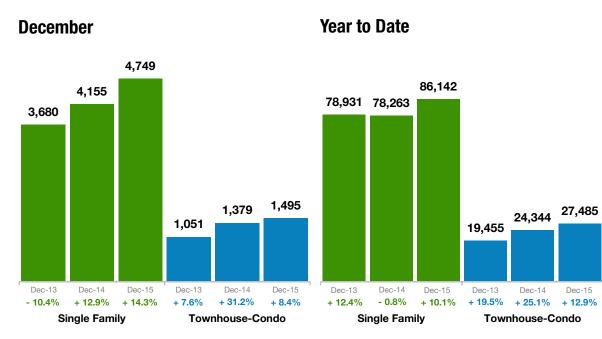

# **Pending / Under Contract**

Dec-15

+ 12.9%

Sponsored By: Heritage Title Company Commonwealth

| Pending / Under<br>Contract | Single<br>Family | Percent Change<br>from Previous<br>Year | Townhouse-<br>Condo | Percent Change<br>from Previous<br>Year |
|-----------------------------|------------------|-----------------------------------------|---------------------|-----------------------------------------|
| Jan-2015                    | 5,190            | +8.9%                                   | 1,623               | +11.2%                                  |
| Feb-2015                    | 6,057            | +15.1%                                  | 1,837               | +18.7%                                  |
| Mar-2015                    | 7,879            | +9.5%                                   | 2,403               | +10.9%                                  |
| Apr-2015                    | 8,312            | +8.6%                                   | 2,556               | +12.5%                                  |
| May-2015                    | 8,690            | +7.9%                                   | 2,661               | +15.5%                                  |
| Jun-2015                    | 8,477            | +6.8%                                   | 2,732               | +19.0%                                  |
| Jul-2015                    | 8,313            | +9.1%                                   | 2,664               | +9.1%                                   |
| Aug-2015                    | 8,124            | +11.0%                                  | 2,709               | +8.0%                                   |
| Sep-2015                    | 7,533            | +11.8%                                  | 2,486               | +11.4%                                  |
| Oct-2015                    | 7,021            | +8.2%                                   | 2,418               | +15.4%                                  |
| Nov-2015                    | 5,797            | +14.3%                                  | 1,901               | +15.6%                                  |
| Dec-2015                    | 4,749            | +14.3%                                  | 1,495               | +8.4%                                   |