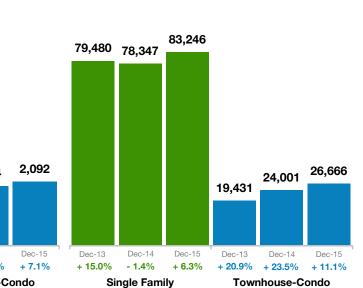

| Single Family Market Overview<br>Key metrics by report month and for year-to-date (YTD) starting from the first of the year. |                       | December 2<br>Statewide Rep | ort cold              | colorado association of<br>REALTORS |           | Heritage<br>Title Company<br>Making Transactions Personal |                                                                  |
|------------------------------------------------------------------------------------------------------------------------------|-----------------------|-----------------------------|-----------------------|-------------------------------------|-----------|-----------------------------------------------------------|------------------------------------------------------------------|
| Key Metrics                                                                                                                  | Historical Sparkbars  | 12-2                        |                       | Percent Change                      |           | YTD-2015                                                  | Commonwealth<br>Here Tritle inspirate contrain<br>Percent Change |
| New Listings                                                                                                                 |                       | 11-2015                     | 32 <b>4,004</b>       | - 0.7%                              | 102,022   | 105,915                                                   | + 3.8%                                                           |
| Pending / Under Contract                                                                                                     |                       | 4,1                         | 55 <b>4,749</b>       | + 14.3%                             | 78,263    | 86,142                                                    | + 10.1%                                                          |
| Sold Listings                                                                                                                |                       | 5,9                         | 82 <b>6,617</b>       | + 10.6%                             | 78,347    | 83,246                                                    | + 6.3%                                                           |
| Median Sales Price                                                                                                           | 11-2014 3-2015 7-2015 | \$280                       | ,700 <b>\$305,000</b> | + 8.7%                              | \$273,098 | \$304,444                                                 | + 11.5%                                                          |
| Average Sales Price                                                                                                          | 11-2014 3-2015 7-2015 | \$359                       | ,097 <b>\$385,079</b> | + 7.2%                              | \$344,475 | \$376,279                                                 | + 9.2%                                                           |
| Pct. of List Price Received                                                                                                  | 11-2014 3-2015 7-2015 | 98.2                        | 2% <b>98.4%</b>       | + 0.2%                              | 98.5%     | 99.2%                                                     | + 0.7%                                                           |
| Days on Market                                                                                                               | 11-2014 3-2015 7-2015 | 11-2015                     | 3 <b>64</b>           | - 17.9%                             | 69        | 62                                                        | - 10.1%                                                          |
| Affordability Index                                                                                                          | 11-2014 3-2015 7-2015 | 11-2015                     | 5 <b>119</b>          | - 4.8%                              | 128       | 119                                                       | - 7.0%                                                           |
| Active Listings                                                                                                              | 11-2014 3-2015 7-2015 | 11-2015                     | 674 <b>16,774</b>     | - 22.6%                             |           |                                                           |                                                                  |
| Months Supply                                                                                                                | 11-2014 3-2015 7-2015 | 3.<br>11-2015               | 3 <b>2.4</b>          | - 27.3%                             |           |                                                           |                                                                  |

## **Townhouse-Condo Market Overview**

Key metrics by report month and for year-to-date (YTD) starting from the first of the year.

REALTORS

Commonwealth

| Key Metrics                 | Historical Sparkbars          | 12-2014   | 12-2015   | Percent Change | YTD-2014  | YTD-2015  | Percent Change |
|-----------------------------|-------------------------------|-----------|-----------|----------------|-----------|-----------|----------------|
| New Listings                | 11-2014 3-2015 7-2015 11-2015 | 1,310     | 1,245     | - 5.0%         | 28,493    | 30,819    | + 8.2%         |
| Pending / Under Contract    |                               | 1,379     | 1,495     | + 8.4%         | 24,344    | 27,485    | + 12.9%        |
| Sold Listings               |                               | 1,954     | 2,092     | + 7.1%         | 24,001    | 26,666    | + 11.1%        |
| Median Sales Price          |                               | \$198,327 | \$226,000 | + 14.0%        | \$190,000 | \$219,000 | + 15.3%        |
| Average Sales Price         |                               | \$296,660 | \$315,908 | + 6.5%         | \$272,895 | \$296,377 | + 8.6%         |
| Pct. of List Price Received |                               | 98.4%     | 98.8%     | + 0.4%         | 98.5%     | 99.7%     | + 1.2%         |
| Days on Market              |                               | 76        | 61        | - 19.7%        | 64        | 54        | - 15.6%        |
| Affordability Index         |                               | 176       | 160       | - 9.1%         | 184       | 165       | - 10.3%        |
| Active Listings             | 11-2014 3-2015 7-2015 11-2015 | 5,336     | 3,971     | - 25.6%        |           |           |                |
| Months Supply               | 11-2014 3-2015 7-2015 11-2015 | 2.7       | 1.8       | - 33.3%        |           |           |                |