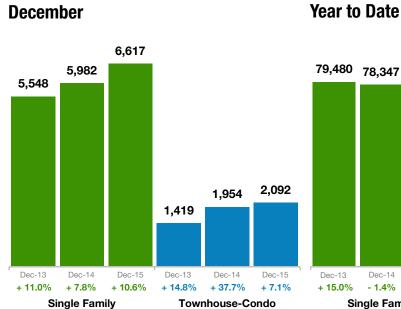

# **Sold Listings**

Heritage Title Company Making Transactions Personal

| Sold Listings | Single<br>Family | Percent Change<br>from Previous<br>Year | Townhouse-<br>Condo | Percent Change<br>from Previous<br>Year |
|---------------|------------------|-----------------------------------------|---------------------|-----------------------------------------|
| Jan-2015      | 3,951            | -2.3%                                   | 1,267               | +22.2%                                  |
| Feb-2015      | 4,533            | +6.3%                                   | 1,467               | +13.4%                                  |
| Mar-2015      | 6,484            | +15.5%                                  | 2,028               | +21.5%                                  |
| Apr-2015      | 7,182            | +10.0%                                  | 2,162               | +12.5%                                  |
| May-2015      | 7,912            | +0.3%                                   | 2,459               | +6.2%                                   |
| Jun-2015      | 9,084            | +9.8%                                   | 2,822               | +20.3%                                  |
| Jul-2015      | 8,820            | +6.3%                                   | 2,842               | +16.2%                                  |
| Aug-2015      | 8,235            | +7.5%                                   | 2,611               | +8.3%                                   |
| Sep-2015      | 7,761            | +8.5%                                   | 2,652               | +10.3%                                  |
| Oct-2015      | 7,191            | +0.9%                                   | 2,425               | -0.0%                                   |
| Nov-2015      | 5,476            | -0.7%                                   | 1,839               | +3.4%                                   |
| Dec-2015      | 6,617            | +10.6%                                  | 2,092               | +7.1%                                   |