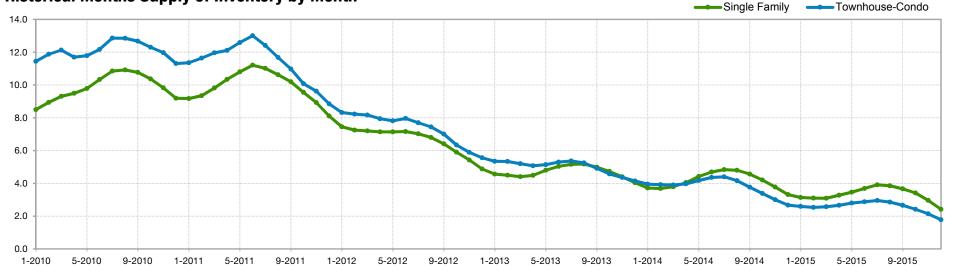

.3%                   | 2.9                | -34.1%                   |
| Jul-2015      | 3.9              | -18.8%                   | 3.0                | -31.8%                   |
| Aug-2015      | 3.9              | -18.8%                   | 2.9                | -31.0%                   |
| Sep-2015      | 3.7              | -19.6%                   | 2.7                | -28.9%                   |
| Oct-2015      | 3.4              | -19.0%                   | 2.4                | -29.4%                   |
| Nov-2015      | 3.0              | -21.1%                   | 2.1                | -30.0%                   |
| Dec-2015      | 2.4              | -27.3%                   | 1.8                | -33.3%                   |

## **Historical Months Supply of Inventory by Month**



# **Glossary of Terms**

A research tool provided by the Colorado Association of REALTORS®



### **New Listings**

A measure of how much new supply is coming onto the market from sellers.

### Pending/Under Contract

A count of all the listings that went into Pending / Under Contract during the reported period. Pending / Under Contract listings are counted at the end of the reported period. Each listing can only be counted one time. If a listing goes into Pending / Under Contract, out of Pending / Under Contract, then back into Pending / Under Contract all in one reported period, this listing would only be counted once. This is the most real-time measure possible for home buyer activity, as it measures signed contracts on sales rather than the actual closed sale. As such, it is called a