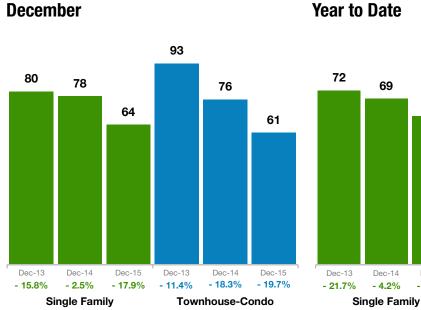

Townhouse-Condo

| Days on Market<br>Until Sale | Single<br>Family | Percent Change<br>from Previous<br>Year | Townhouse-<br>Condo | Percent Change<br>from Previous<br>Year |
|------------------------------|------------------|-----------------------------------------|---------------------|-----------------------------------------|
| Jan-2015                     | 80               | -1.2%                                   | 68                  | -12.8%                                  |
| Feb-2015                     | 79               | -3.7%                                   | 69                  | -13.8%                                  |
| Mar-2015                     | 72               | -14.3%                                  | 59                  | -23.4%                                  |
| Apr-2015                     | 64               | -7.2%                                   | 50                  | -21.9%                                  |
| May-2015                     | 58               | -12.1%                                  | 49                  | -7.5%                                   |
| Jun-2015                     | 54               | -6.9%                                   | 46                  | -11.5%                                  |
| Jul-2015                     | 53               | -8.6%                                   | 40                  | -24.5%                                  |
| Aug-2015                     | 55               | -12.7%                                  | 46                  | -17.9%                                  |
| Sep-2015                     | 57               | -12.3%                                  | 55                  | -14.1%                                  |
| Oct-2015                     | 61               | -12.9%                                  | 63                  | -8.7%                                   |
| Nov-2015                     | 62               | -11.4%                                  | 59                  | -11.9%                                  |
| Dec-2015                     | 64               | -17.9%                                  | 61                  | -19.7%                                  |