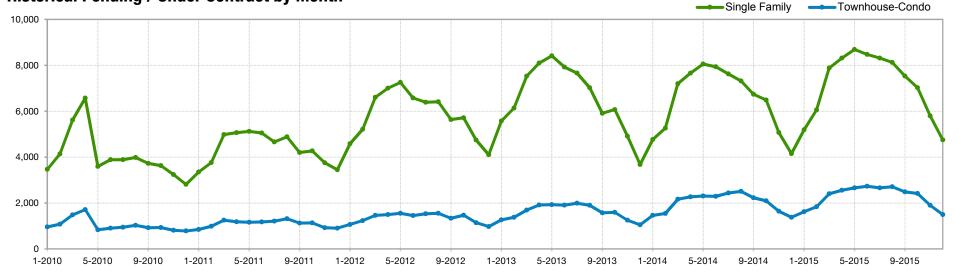

## **Historical New Listings by Month**

# **Pending / Under Contract**

Dec-15

+ 12.9%

Sponsored By: Heritage Title Company Commonwealth

| Pending / Under<br>Contract | Single<br>Family | Percent Change<br>from Previous<br>Year | Townhouse-<br>Condo | Percent Change<br>from Previous<br>Year |
|-----------------------------|------------------|-----------------------------------------|---------------------|-----------------------------------------|
| Jan-2015                    | 5,190            | +8.9%                                   | 1,623               | +11.2%                                  |
| Feb-2015                    | 6,057            | +15.1%                                  | 1,837               | +18.7%                                  |
| Mar-2015                    | 7,879            | +9.5%                                   | 2,403               | +10.9%                                  |
| Apr-2015                    | 8,312            | +8.6%                                   | 2,556               | +12.5%                                  |
| May-2015                    | 8,690            | +7.9%                                   | 2,661               | +15.5%                                  |
| Jun-2015                    | 8,477            | +6.8%                                   | 2,732               | +19.0%                                  |
| Jul-2015                    | 8,313            | +9.1%                                   | 2,664               | +9.1%                                   |
| Aug-2015                    | 8,124            | +11.0%                                  | 2,709               | +8.0%                                   |
| Sep-2015                    | 7,533            | +11.8%                                  | 2,486               | +11.4%                                  |
| Oct-2015                    | 7,021            | +8.2%                                   | 2,418               | +15.4%                                  |
| Nov-2015                    | 5,797            | +14.3%                                  | 1,901               | +15.6%                                  |
| Dec-2015                    | 4,749            | +14.3%                                  | 1,495               | +8.4%                                   |

## **Historical Pending / Under Contract by Month**