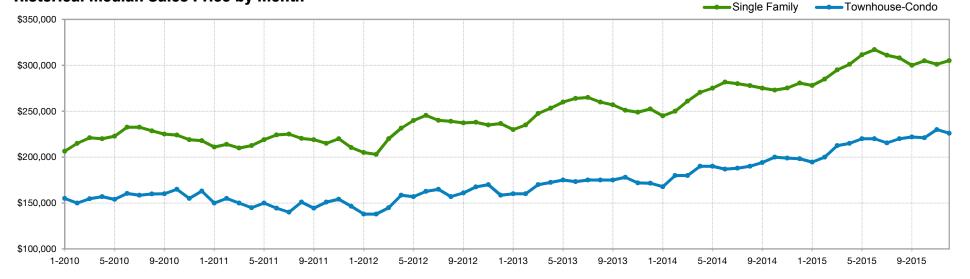

ug-2015              | \$308,000        | +10.8%                                  | \$220,000           | +15.8%                                  |
| Sep-2015              | \$300,000        | +9.1%                                   | \$222,000           | +14.4%                                  |
| Oct-2015              | \$304,900        | +11.7%                                  | \$221,000           | +10.5%                                  |
| Nov-2015              | \$301,000        | +9.4%                                   | \$230,000           | +15.6%                                  |
| Dec-2015              | \$305,000        | +8.7%                                   | \$226,000           | +14.0%                                  |

## **Historical Median Sales Price by Month**



# **Average Sales Price**





Sponsored By: Heritage Title Company Making Transactions Person



| Average Sales<br>Price | Single<br>Family | Percent Change<br>from Previous<br>Year | Townhouse-<br>Condo | Percent Change<br>from Previous<br>Year |
|------------------------|------------------|-----------------------------------------|---------------------|-----------------------------------------|
| Jan-2015               | \$357,086        | +17.1%                                  | \$306,047           | +17.5%                                  |
| Feb-2015               | \$347,993        | +10.1%                                  | \$309,027           | +12.7%                                  |
| Mar-2015               | \$362,511        | +10.7%                                  | \$29