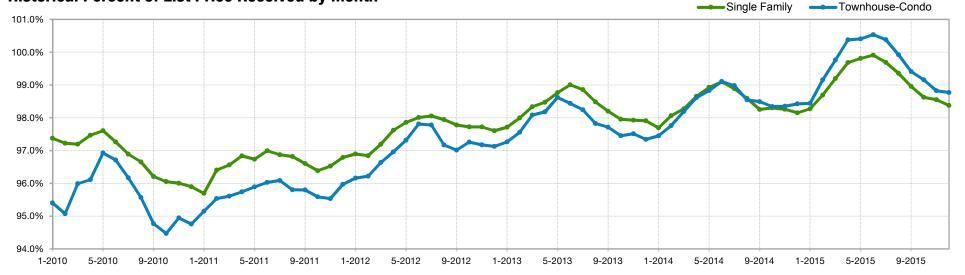

| 99.9%               | +1.4%                                   |
| Sep-2015                       | 99.0%            | +0.7%                                   | 99.4%               | +0.9%                                   |
| Oct-2015                       | 98.6%            | +0.3%                                   | 99.2%               | +0.9%                                   |
| Nov-2015                       | 98.6%            | +0.3%                                   | 98.8%               | +0.4%                                   |
| Dec-2015                       | <b>98.4</b> %    | +0.2%                                   | <b>98.8</b> %       | +0.4%                                   |

## **Historical Percent of List Price Received by Month**



# **Days on Market Until Sale**





Sponsored By: Heritage Title Company Making Transactions Person



| 7 |         |         |                |                 | Days on Market<br>Until Sale | Single<br>Family |
|---|---------|---------|----------------|-----------------|------------------------------|------------------|
|   |         |         |                |                 | Jan-2015                     | 80               |
|   |         | 81      |                |                 | Feb-2015                     | 79               |
|   |         |         |                |                 | Mar-2015                     | 72               |
|   | 62      |         | 64             |                 | Apr-2015                     | 64               |
|   |         |         |