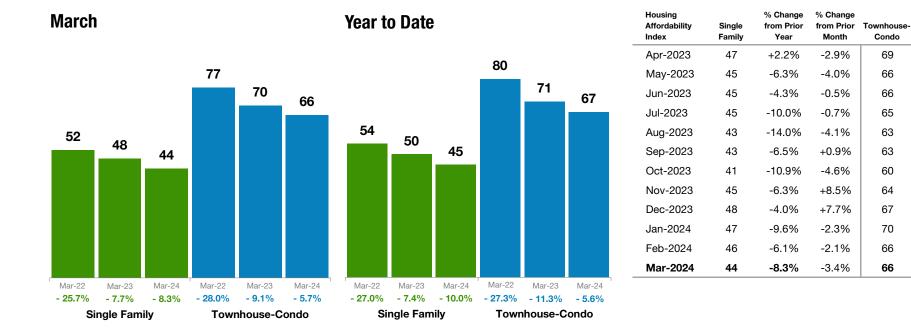

## **Housing Affordability Index**

March 2024 Metro Denver Region

### Make Sure Your Agent is a REALTOR®

% Change

from Prior

Year

0.0%

-8.3%

-2.9%

-14.5%

-18.2%

-7.4%

-9.1%

-5.9%

-4.3%

-5.4%

-5.7%

-5.7%

Not all agents are the same!

% Change

from Prior

Month

-0.7%

-4.9%

+0.7%

-1.5%

-3.5%

-0.7%

-5.0%

+6.7%

+5.9%

+4.3%

-5.6%

-0.6%

### **Historical Housing Affordability Index by Month**

#### **Housing Affordability Index**

A measure of how affordable a region's housing is to its consumers. A higher number means greater affordability. The index is based on interest rates, median sales price and median income by county.