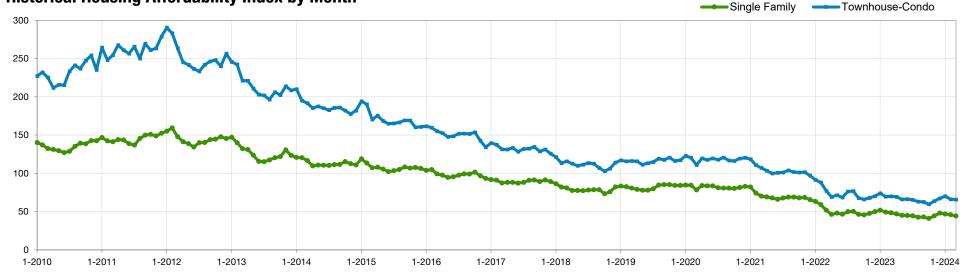

## **Housing Affordability Index**

March 2024 Metro Denver Region

### **Historical Housing Affordability Index by Month**