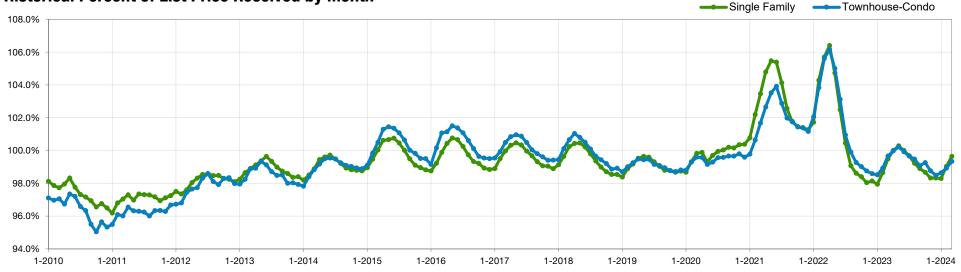

## **Percent of List Price Received**

### March 2024 Metro Denver Region

#### Make Sure Your Agent is a REALTOR®

Not all agents are the same!

% Change

from Prior

Month

+0.3%

+0.2%

-0.3%

-0.3%

-0.2%

-0.4%

+0.2%

-0.5%

-0.3%

+0.1%

+0.3%

+0.4%

### **Historical Percent of List Price Received by Month**

#### Percent of List Price Received

A mathematical calculation of the percent difference from last list price and sold price for those listings sold in the reported period.