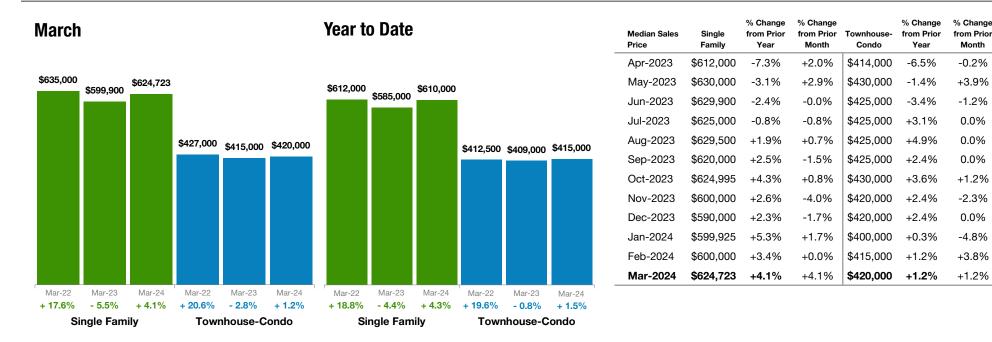

## **Median Sales Price**

## **March 2024 Metro Denver Region**

#### **Make Sure** Your Agent is a REALTOR®

Not all agents R are the same!

Month

-0.2%

+3.9%

-1.2%

0.0%

0.0%

### **Historical Median Sales Price by Month**