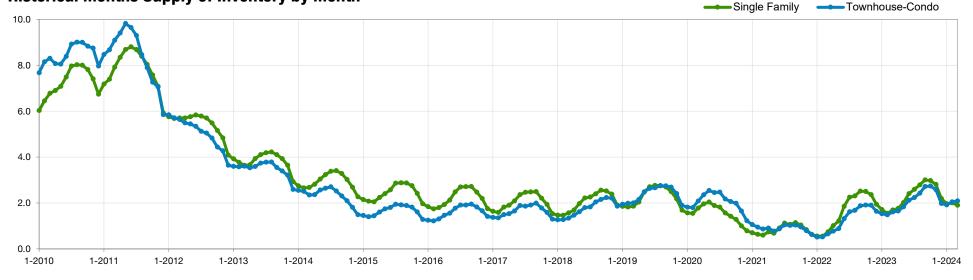

## Months Supply of Inventory

## **March 2024 Metro Denver Region**

Not all agents R are the same!

Make Sure Your Agent is a REALTOR®

Month

+2.7%

+5.6%

+8.5%

+0.8%

### Historical Months Supply of Inventory by Month

| Total Market Overview Report                       |                    |             |        |           |           | March 2024     |           |                              | <i>Make Sure</i><br>Your Agent is a REALTOR® |  |
|----------------------------------------------------|--------------------|-------------|--------|-----------|-----------|----------------|-----------|------------------------------|----------------------------------------------|--|
| Key metrics by report month and for year-to-date ( |                    | f the year. |        |           |           | Denver Regi    |           | Not all agents are the same! | Colorido Aleccidador<br>REALTORS             |  |
| Key Metrics                                        | Historical Sparkba | rs          |        | 3-2023    | 3-2024    | Percent Change | YTD-2023  | YTD-2024                     | Percent Change                               |  |
| New Listings                                       | 2-2023 6-2023      | 10-2023     | 2-2024 | 6,291     | 6,060     | - 3.7%         | 14,256    | 15,456                       | + 8.4%                                       |  |
| Pending / Under Contract                           | 2-2023 6-2023      | 10-2023     | 2-2024 | 4,967     | 5,352     | + 7.8%         | 13,199    | 13,249                       | + 0.4%                                       |  |
| Sold Listings                                      | 2-2023 6-2023      | 10-2023     | 2-2024 | 4,892     | 4,324     | - 11.6%        | 11,165    | 10,759                       | - 3.6%                                       |  |
| Median Sales Price                                 | 2-2023 6-2023      | 10-2023     | 2-2024 | \$550,000 | \$580,000 | + 5.5%         | \$545,000 | \$566,500                    | + 3.9%                                       |  |
| Average Sales Price                                | 2-2023 6-2023      | 10-2023     | 2-2024 | \$649,307 | \$685,271 | + 5.5%         | \$639,195 | \$670,507                    | + 4.9%                                       |  |
| Percent of List Price Received                     | 2-2023 6-2023      | 10-2023     | 2-2024 | 99.5%     | 99.6%     | + 0.1%         | 98.9%     | 99.1%                        | + 0.2%                                       |  |
| Days on Market Until Sale                          | 2-2023 6-2023      | 10-2023     | 2-2024 | 42        | 44        | + 4.8%         | 47        | 49                           | + 4.3%                                       |  |
| Housing Affordability Index                        | 2-2023 6-2023      | 10-2023     | 2-2024 | 53        | 48        | - 9.4%         | 53        | 49                           | - 7.5%                                       |  |
| Inventory of Active Listings                       | 2-2023 6-2023      | 10-2023     | 2-2024 | 8,427     | 8,235     | - 2.3%         |           |                              |                                              |  |
| Months Supply of Inventory                         | 2-2023 6-2023      | 10-2023     | 2-2024 | 1.7       | 2.0       | + 17.6%        |           |                              |                                              |  |

#### Months Supply of Inventory

A measure of how balanced the market is between buyers and sellers. It is expressed as the number of months it would hypothetically take to sell through all the available homes for sale, given current levels of home sales. A balanced market ranges from 4 to 7 months of supply. A buyer's market has a higher number, reflecting fewer buyers relative to homes for sale. A seller's market has a lower number, reflecting more buyers relative to homes for sale.