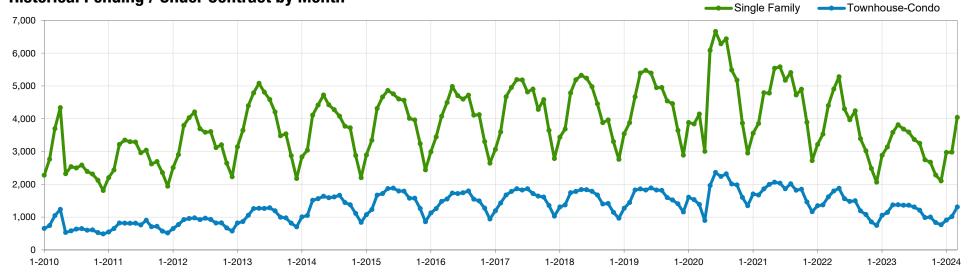

| 765                 | +2.5%                          | -7.9%                           |
| Jan-2024                       | 2,972            | +3.2%                          | +41.3%                          | 907                 | -13.9%                         | +18.6%                          |
| Feb-2024                       | 2,980            | -4.9%                          | +0.3%                           | 1,014               | -11.1%                         | +11.8%                          |
| Mar-2024                       | 4,037            | +12.7%                         | +35.5%                          | 1,309               | -4.5%                          | +29.1%                          |

### **Historical Pending / Under Contract by Month**



## **Sold Listings**

### March 2024 Metro Denver Region

#### *Make Sure* Your Agent is a REALTOR®

Not all agents are the same!







| Sold Listings | Single<br>Family | % Change<br>from Prior<br>Year | % Change<br>from Prior<br>Month | Townhouse-<br>Condo | % Change<br>from Prior<br>Year | % Change<br>from Prior<br>Month |
|---------------|------------------|--------------------------------|---------------------------------|---------------------|--------------------------------|---------------------------------|
| Apr-2023      | 3,410            | -24.4%                         | -4.2%                           | 1,283               | -25.1%                         | -2.4%                           |
| May-2023      | 3,829            | -26.2%                         | +12.3%