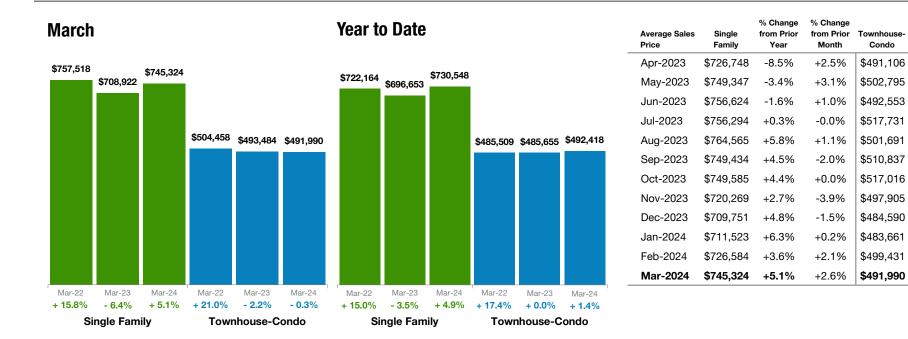

## **Average Sales Price**

## March 2024 Metro Denver Region

#### *Make Sure* Your Agent is a REALTOR®

% Change

from Prior

Year

-5.8%

-4.7%

-6.0%

+5.5%

+5.6%

-1.8%

+3.8%

+0.9%

+0.0%

+5.7%

+0.5%

-0.3%

Not all agents are the same!

% Change

from Prior

Month

-0.5%

+2.4%

-2.0%

+5.1%

-3.1%

+1.8%

+1.2%

-3.7%

-2.7%

-0.2%

+3.3%

-1.5%

#### **Average Sales Price**

A sum of all home sales prices divided by total number of sales.