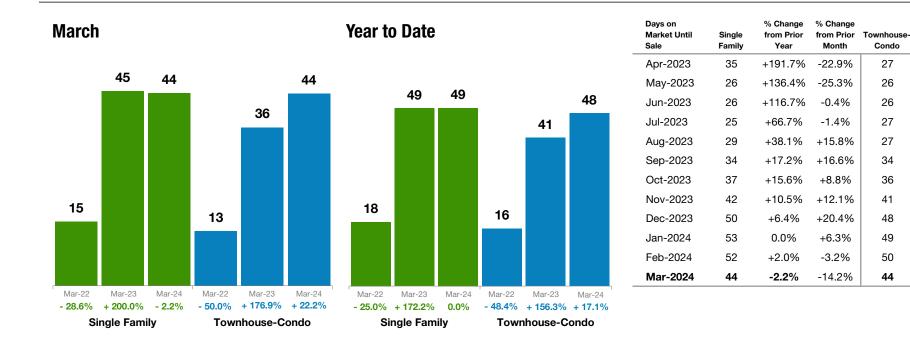

## **Sold Listings**

### March 2024 Metro Denver Region

#### *Make Sure* Your Agent is a REALTOR®

Not all agents are the same!

| Sold Listings | Single<br>Family | % Change<br>from Prior<br>Year | % Change<br>from Prior<br>Month | Townhouse-<br>Condo | % Change<br>from Prior<br>Year | % Change<br>from Prior<br>Month |
|---------------|------------------|--------------------------------|---------------------------------|---------------------|--------------------------------|---------------------------------|
| Apr-2023      | 3,410            | -24.4%                         | -4.2%                           | 1,283               | -25.1%                         | -2.4%                           |
| May-2023      | 3,829            | -26.2%                         | +12.3%                          | 1,485               | -21.5%                         | +15.7%                          |
| Jun-2023      | 3,961            | -19.7%                         | +3.4%                           | 1,378               | -25.9%                         | -7.2%                           |
| Jul-2023      | 3,375            | -17.3%                         | -14.8%                          | 1,310               | -14.8%                         | -4.9%                           |
| Aug-2023      | 3,491            | -15.5%                         | +3.4%                           | 1,374               | -11.7%                         | +4.9%                           |
| Sep-2023      | 3,079            | -25.8%                         | -11.8%                          | 1,123               | -24.0%                         | -18.3%                          |
| Oct-2023      | 2,836            | -15.8%                         | -7.9%                           | 1,053               | -15.1%                         | -6.2%                           |
| Nov-2023      | 2,518            | -13.4%                         | -11.2%                          | 940                 | -7.7%                          | -10.7%                          |
| Dec-2023      | 2,473            | -6.0%                          | -1.8%                           | 917                 | -2.8%                          | -2.4%                           |
| Jan-2024      | 1,986            | -1.8%                          | -19.7%                          | 703                 | -3.4%                          | -23.3%                          |
| Feb-2024      | 2,784            | +8.0%                          | +40.2%                          | 940                 | +1.1%                          | +33.7%                          |
| Mar-2024      | 3,304            | -7.2%                          | +18.7%                          | 1,015               | -22.8%                         | +8.0%                           |

### **Historical Sold Listings by Month**

#### Sold Listings

A measure of home sales that were closed to completion during the report period.