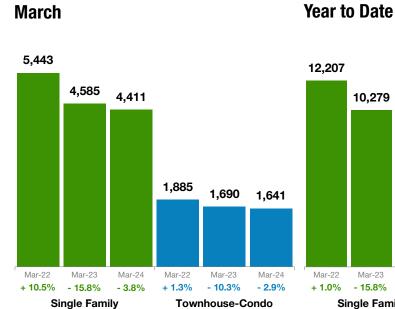

## **New Listings**

## March 2024 Metro Denver Region

### *Make Sure* Your Agent is a REALTOR®

Not all agents are the same!

|  | 4,542 | 4,199 |
|--|-------|-------|

| New Listings | Single<br>Family | % Change<br>from Prior<br>Year | % Change<br>from Prior<br>Month | Townhouse-<br>Condo | % Change<br>from Prior<br>Year | % Change<br>from Prior<br>Month |
|--------------|------------------|--------------------------------|---------------------------------|---------------------|--------------------------------|---------------------------------|
| Apr-2023     | 4,414            | -29.4%                         | -3.7%                           | 1,533               | -25.4%                         | -9.3%                           |
| May-2023     | 4,892            | -23.5%                         | +10.8%                          | 1,732               | -17.8%                         | +13.0%                          |
| Jun-2023     | 5,267            | -29.0%                         | +7.7%                           | 1,840               | -21.2%                         | +6.2%                           |
| Jul-2023     | 4,475            | -26.3%                         | -15.0%                          | 1,627               | -19.5%                         | -11.6%                          |
| Aug-2023     | 4,509            | -10.1%                         | +0.8%                           | 1,628               | -5.3%                          | +0.1%                           |
| Sep-2023     | 4,062            | -17.0%                         | -9.9%                           | 1,546               | -5.9%                          | -5.0%                           |
| Oct-2023     | 3,482            | -4.4%                          | -14.3%                          | 1,356               | +7.8%                          | -12.3%                          |
| Nov-2023     | 2,579            | +1.1%                          | -25.9%                          | 960                 | +1.2%                          | -29.2%                          |
| Dec-2023     | 1,685            | +2.6%                          | -34.7%                          | 592                 | -11.1%                         | -38.3%                          |
| Jan-2024     | 3,025            | +16.4%                         | +79.5%                          | 1,132               | +6.3%                          | +91.2%                          |
| Feb-2024     | 3,797            | +22.7%                         | +25.5%                          | 1,426               | +21.3%                         | +26.0%                          |
| Mar-2024     | 4,411            | -3.8%                          | +16.2%                          | 1,641               | -2.9%                          | +15.1%                          |