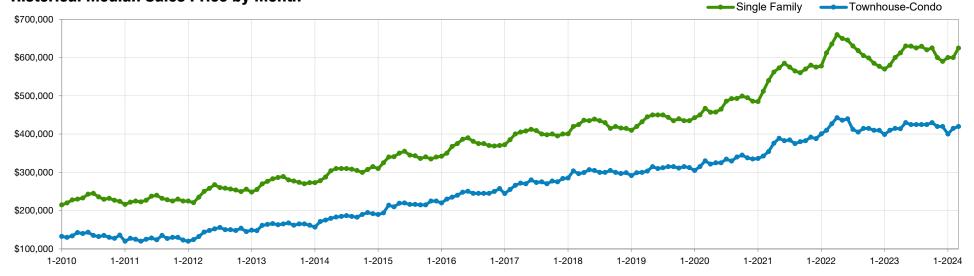

## **Median Sales Price**

## **March 2024 Metro Denver Region**

### **Historical Median Sales Price by Month**

#### Median Sales Price

A measure of home values in a market area where 50% of activity was higher and 50% was lower than this price point.