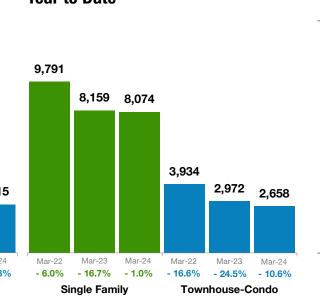

## **Sold Listings**

### March 2024 Metro Denver Region

#### *Make Sure* Your Agent is a REALTOR®

Not all agents are the same!

| Sold Listings | Single<br>Family | % Change<br>from Prior<br>Year | % Change<br>from Prior<br>Month | Townhouse-<br>Condo | % Change<br>from Prior<br>Year | % Change<br>from Prior<br>Month |
|---------------|------------------|--------------------------------|---------------------------------|---------------------|--------------------------------|---------------------------------|
| Apr-2023      | 3,410            | -24.4%                         | -4.2%                           | 1,283               | -25.1%                         | -2.4%                           |
| May-2023      | 3,829            | -26.2%                         | +12.3%                          | 1,485               | -21.5%                         | +15.7%                          |
| Jun-2023      | 3,961            | -19.7%                         | +3.4%                           | 1,378               | -25.9%                         | -7.2%                           |
| Jul-2023      | 3,375            | -17.3%                         | -14.8%                          | 1,310               | -14.8%                         | -4.9%                           |
| Aug-2023      | 3,491            | -15.5%                         | +3.4%                           | 1,374               | -11.7%                         | +4.9%                           |
| Sep-2023      | 3,079            | -25.8%                         | -11.8%                          | 1,123               | -24.0%                         | -18.3%                          |
| Oct-2023      | 2,836            | -15.8%                         | -7.9%                           | 1,053               | -15.1%                         | -6.2%                           |
| Nov-2023      | 2,518            | -13.4%                         | -11.2%                          | 940                 | -7.7%                          | -10.7%                          |
| Dec-2023      | 2,473            | -6.0%                          | -1.8%                           | 917                 | -2.8%                          | -2.4%                           |
| Jan-2024      | 1,986            | -1.8%                          | -19.7%                          | 703                 | -3.4%                          | -23.3%                          |
| Feb-2024      | 2,784            | +8.0%                          | +40.2%                          | 940                 | +1.1%                          | +33.7%                          |
| Mar-2024      | 3,304            | -7.2%                          | +18.7%                          | 1,015               | -22.8%                         | +8.0%                           |