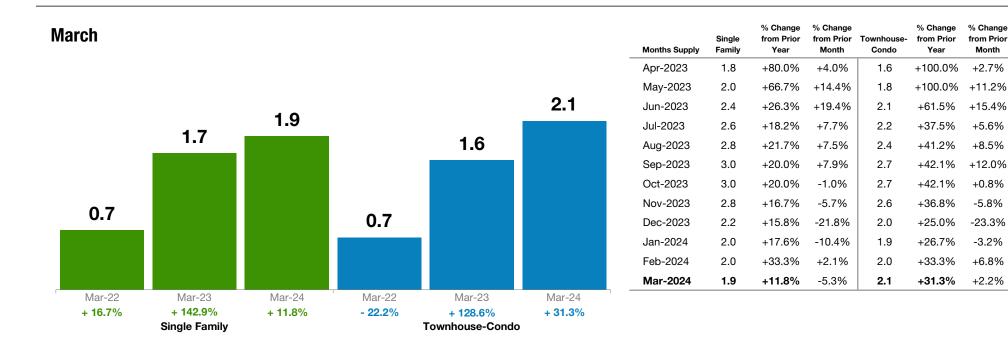

## Single Family and Townhouse-Condo March 2024

| Single Family Market Overview<br>Key metrics by report month and for year-to-date (YTD) starting from the first of the year. |                   |         |        |           |           | March 2024<br>Metro Denver Region |           |           | Make Sure<br>Your Agent is a REALTOR®   Not all agents<br>are the same! Image: Construction of the same of the sam |  |
|------------------------------------------------------------------------------------------------------------------------------|-------------------|---------|--------|-----------|-----------|-----------------------------------|-----------|-----------|--------------------------------------------------------------------------------------------------------------------------------------------------------------------------------------------------------------------------------------------------------------------------------------------------------------------------------------------------------------------------------------------------------------------------------------------------------------------------------------------------------------------------------------------------------------------------------------------------------------------------------------------------------------------------------------------------------------------------------------------------------------------------------------------------------------------------------------------------------------------------------------------------------------------------------------------------------------------------------------------------------------------------------------------------------------------------------------------------------------------------------------------------------------------------------------------------------------------------------------------------------------------------------------------------------------------------------------------------------------------------------------------------------------------------------------------------------------------------------------------------------------------------------------------------------------------------------------------------------------------------------------------------------------------------------------------------------------------------------------------------------------------------------------------------------------------------------------------------------------------------------------------------------------------------------------------------------------------------------------------------------------------------------------------------------|--|
| Key Metrics                                                                                                                  | Historical Sparkb | ars     |        | 3-2023    | 3-2024    | Percent Change                    | YTD-2023  | YTD-2024  | Percent Change                                                                                                                                                                                                                                                                                                                                                                                                                                                                                                                                                                                                                                                                                                                                                                                                                                                                                                                                                                                                                                                                                                                                                                                                                                                                                                                                                                                                                                                                                                                                                                                                                                                                                                                                                                                                                                                                                                                                                                                                                                         |  |
| New Listings                                                                                                                 | 2-2023 6-2023     | 10-2023 | 2-2024 | 4,585     | 4,411     | - 3.8%                            | 10,279    | 11,233    | + 9.3%                                                                                                                                                                                                                                                                                                                                                                                                                                                                                                                                                                                                                                                                                                                                                                                                                                                                                                                                                                                                                                                                                                                                                                                                                                                                                                                                                                                                                                                                                                                                                                                                                                                                                                                                                                                                                                                                                                                                                                                                                                                 |  |
| Pending / Under Contract                                                                                                     | 2-2023 6-2023     | 10-2023 | 2-2024 | 3,582     | 4,037     | + 12.7%                           | 9,598     | 9,989     | + 4.1%                                                                                                                                                                                                                                                                                                                                                                                                                                                                                                                                                                                                                                                                                                                                                                                                                                                                                                                                                                                                                                                                                                                                                                                                                                                                                                                                                                                                                                                                                                                                                                                                                                                                                                                                                                                                                                                                                                                                                                                                                                                 |  |
| Sold Listings                                                                                                                | 2-2023 6-2023     | 10-2023 | 2-2024 | 3,559     | 3,304     | - 7.2%                            | 8,159     | 8,074     | - 1.0%                                                                                                                                                                                                                                                                                                                                                                                                                                                                                                                                                                                                                                                                                                                                                                                                                                                                                                                                                                                                                                                                                                                                                                                                                                                                                                                                                                                                                                                                                                                                                                                                                                                                                                                                                                                                                                                                                                                                                                                                                                                 |  |
| Median Sales Price                                                                                                           | 2-2023 6-2023     | 10-2023 | 2-2024 | \$599,900 | \$624,723 | + 4.1%                            | \$585,000 | \$610,000 | + 4.3%                                                                                                                                                                                                                                                                                                                                                                                                                                                                                                                                                                                                                                                                                                                                                                                                                                                                                                                                                                                                                                                                                                                                                                                                                                                                                                                                                                                                                                                                                                                                                                                                                                                                                                                                                                                                                                                                                                                                                                                                                                                 |  |
| Average Sales Price                                                                                                          | 2-2023 6-2023     | 10-2023 | 2-2024 | \$708,922 | \$745,324 | + 5.1%                            | \$696,653 | \$730,548 | + 4.9%                                                                                                                                                                                                                                                                                                                                                                                                                                                                                                                                                                                                                                                                                                                                                                                                                                                                                                                                                                                                                                                                                                                                                                                                                                                                                                                                                                                                                                                                                                                                                                                                                                                                                                                                                                                                                                                                                                                                                                                                                                                 |  |
| Percent of List Price Received                                                                                               | 2-2023 6-2023     | 10-2023 | 2-2024 | 99.5%     | 99.6%     | + 0.1%                            | 98.8%     | 99.1%     | + 0.3%                                                                                                                                                                                                                                                                                                                                                                                                                                                                                                                                                                                                                                                                                                                                                                                                                                                                                                                                                                                                                                                                                                                                                                                                                                                                                                                                                                                                                                                                                                                                                                                                                                                                                                                                                                                                                                                                                                                                                                                                                                                 |  |
| Days on Market Until Sale                                                                                                    | 2-2023 6-2023     | 10-2023 | 2-2024 | 45        | 44        | - 2.2%                            | 49        | 49        | 0.0%                                                                                                                                                                                                                                                                                                                                                                                                                                                                                                                                                                                                                                                                                                                                                                                                                                                                                                                                                                                                                                                                                                                                                                                                                                                                                                                                                                                                                                                                                                                                                                                                                                                                                                                                                                                                                                                                                                                                                                                                                                                   |  |
| Housing Affordability Index                                                                                                  | 2-2023 6-2023     | 10-2023 | 2-2024 | 48        | 44        | - 8.3%                            | 50        | 45        | - 10.0%                                                                                                                                                                                                                                                                                                                                                                                                                                                                                                                                                                                                                                                                                                                                                                                                                                                                                                                                                                                                                                                                                                                                                                                                                                                                                                                                                                                                                                                                                                                                                                                                                                                                                                                                                                                                                                                                                                                                                                                                                                                |  |
| Inventory of Active Listings                                                                                                 | 2-2023 6-2023     | 10-2023 | 2-2024 | 6,210     | 5,872     | - 5.4%                            |           |           |                                                                                                                                                                                                                                                                                                                                                                                                                                                                                                                                                                                                                                                                                                                                                                                                                                                                                                                                                                                                                                                                                                                                                                                                                                                                                                                                                                                                                                                                                                                                                                                                                                                                                                                                                                                                                                                                                                                                                                                                                                                        |  |
| Months Supply of Inventory                                                                                                   | 2-2023 6-2023     | 10-2023 | 2-2024 | 1.7       | 1.9       | + 11.8%                           |           |           |                                                                                                                                                                                                                                                                                                                                                                                                                                                                                                                                                                                                                                                                                                                                                                                                                                                                                                                                                                                                                                                                                                                                                                                                                                                                                                                                                                                                                                                                                                                                                                                                                                                                                                                                                                                                                                                                                                                                                                                                                                                        |  |

#### ----...... 20 B.C. . . .

| <b>Townhouse-Condo Market Overview</b><br>Key metrics by report month and for year-to-date (YTD) starting from the first of the year. |                     |         |        |           | March 2024<br>Metro Denver Region |                |           | Make Sure<br>Your Agent is a REALTOR®   Not all agents<br>are the same! Image: Construction of the same set of the sam |                |
|---------------------------------------------------------------------------------------------------------------------------------------|---------------------|---------|--------|-----------|-----------------------------------|----------------|-----------|--------------------------------------------------------------------------------------------------------------------------------------------------------------------------------------------------------------------------------------------------------------------------------------------------------------------------------------------------------------------------------------------------------------------------------------------------------------------------------------------------------------------------------------------------------------------------------------------------------------------------------------------------------------------------------------------------------------------------------------------------------------------------------------------------------------------------------------------------------------------------------------------------------------------------------------------------------------------------------------------------------------------------------------------------------------------------------------------------------------------------------------------------------------------------------------------------------------------------------------------------------------------------------------------------------------------------------------------------------------------------------------------------------------------------------------------------------------------------------------------------------------------------------------------------------------------------------------------------------------------------------------------------------------------------------------------------------------------------------------------------------------------------------------------------------------------------------------------------------------------------------------------------------------------------------------------------------------------------------------------------------------------------------------------------------|----------------|
| Key Metrics                                                                                                                           | Historical Sparkbar | 'S      |        | 3-2023    | 3-2024                            | Percent Change | YTD-2023  | YTD-2024                                                                                                                                                                                                                                                                                                                                                                                                                                                                                                                                                                                                                                                                                                                                                                                                                                                                                                                                                                                                                                                                                                                                                                                                                                                                                                                                                                                                                                                                                                                                                                                                                                                                                                                                                                                                                                                                                                                                                                                                                                               | Percent Change |
| New Listings                                                                                                                          | 2-2023 6-2023       | 10-2023 | 2-2024 | 1,690     | 1,641                             | - 2.9%         | 3,931     | 4,199                                                                                                                                                                                                                                                                                                                                                                                                                                                                                                                                                                                                                                                                                                                                                                                                                                                                                                                                                                                                                                                                                                                                                                                                                                                                                                                                                                                                                                                                                                                                                                                                                                                                                                                                                                                                                                                                                                                                                                                                                                                  | + 6.8%         |
| Pending / Under Contract                                                                                                              | 2-2023 6-2023       | 10-2023 | 2-2024 | 1,370     | 1,309                             | - 4.5%         | 3,563     | 3,230                                                                                                                                                                                                                                                                                                                                                                                                                                                                                                                                                                                                                                                                                                                                                                                                                                                                                                                                                                                                                                                                                                                                                                                                                                                                                                                                                                                                                                                                                                                                                                                                                                                                                                                                                                                                                                                                                                                                                                                                                                                  | - 9.3%         |
| Sold Listings                                                                                                                         | 2-2023 6-2023       | 10-2023 | 2-2024 | 1,314     | 1,015                             | - 22.8%        | 2,972     | 2,658                                                                                                                                                                                                                                                                                                                                                                                                                                                                                                                                                                                                                                                                                                                                                                                                                                                                                                                                                                                                                                                                                                                                                                                                                                                                                                                                                                                                                                                                                                                                                                                                                                                                                                                                                                                                                                                                                                                                                                                                                                                  | - 10.6%        |
| Median Sales Price                                                                                                                    | 2-2023 6-2023       | 10-2023 | 2-2024 | \$415,000 | \$420,000                         | + 1.2%         | \$409,000 | \$415,000                                                                                                                                                                                                                                                                                                                                                                                                                                                                                                                                                                                                                                                                                                                                                                                                                                                                                                                                                                                                                                                                                                                                                                                                                                                                                                                                                                                                                                                                                                                                                                                                                                                                                                                                                                                                                                                                                                                                                                                                                                              | + 1.5%         |
| Average Sales Price                                                                                                                   | 2-2023 6-2023       | 10-2023 | 2-2024 | \$493,484 | \$491,990                         | - 0.3%         | \$485,655 | \$492,418                                                                                                                                                                                                                                                                                                                                                                                                                                                                                                                                                                                                                                                                                                                                                                                                                                                                                                                                                                                                                                                                                                                                                                                                                                                                                                                                                                                                                                                                                                                                                                                                                                                                                                                                                                                                                                                                                                                                                                                                                                              | + 1.4%         |
| Percent of List Price Received                                                                                                        | 2-2023 6-2023       | 10-2023 | 2-2024 | 99.7%     | 99.3%                             | - 0.4%         | 99.1%     | 99.0%                                                                                                                                                                                                                                                                                                                                                                                                                                                                                                                                                                                                                                                                                                                                                                                                                                                                                                                                                                                                                                                                                                                                                                                                                                                                                                                                                                                                                                                                                                                                                                                                                                                                                                                                                                                                                                                                                                                                                                                                                                                  | - 0.1%         |
| Days on Market Until Sale                                                                                                             | 2-2023 6-2023       | 10-2023 | 2-2024 | 36        | 44                                | + 22.2%        | 41        | 48                                                                                                                                                                                                                                                                                                                                                                                                                                                                                                                                                                                                                                                                                                                                                                                                                                                                                                                                                                                                                                                                                                                                                                                                                                                                                                                                                                                                                                                                                                                                                                                                                                                                                                                                                                                                                                                                                                                                                                                                                                                     | + 17.1%        |
| Housing Affordability Index                                                                                                           | 2-2023 6-2023       | 10-2023 | 2-2024 | 70        | 66                                | - 5.7%         | 71        | 67                                                                                                                                                                                                                                                                                                                                                                                                                                                                                                                                                                                                                                                                                                                                                                                                                                                                                                                                                                                                                                                                                                                                                                                                                                                                                                                                                                                                                                                                                                                                                                                                                                                                                                                                                                                                                                                                                                                                                                                                                                                     | - 5.6%         |
| Inventory of Active Listings                                                                                                          | 2-2023 6-2023       | 10-2023 | 2-2024 | 2,170     | 2,357                             | + 8.6%         |           |                                                                                                                                                                                                                                                                                                                                                                                                                                                                                                                                                                                                                                                                                                                                                                                                                                                                                                                                                                                                                                                                                                                                                                                                                                                                                                                                                                                                                                                                                                                                                                                                                                                                                                                                                                                                                                                                                                                                                                                                                                                        |                |
| Months Supply of Inventory                                                                                                            | 2-2023 6-2023       | 10-2023 | 2-2024 | 1.6       | 2.1                               | + 31.3%        |           |                                                                                                                                                                                                                                                                                                                                                                                                                                                                                                                                                                                                                                                                                                                                                                                                                                                                                                                                                                                                                                                                                                                                                                                                                                                                                                                                                                                                                                                                                                                                                                                                                                                                                                                                                                                                                                                                                                                                                                                                                                                        |                |

## Months Supply of Inventory

## **March 2024 Metro Denver Region**

Not all agents R are the same!

Make Sure Your Agent is a REALTOR®

Month

+2.7%

+5.6%

+8.5%

+0.8%

### Historical Months Supply of Inventory by Month

| Total Market Overview Report                       |                    |             |        |           |           | March 2024     |           |                              | <i>Make Sure</i><br>Your Agent is a REALTOR® |  |
|----------------------------------------------------|--------------------|-------------|--------|-----------|-----------|----------------|-----------|------------------------------|----------------------------------------------|--|
| Key metrics by report month and for year-to-date ( |                    | f the year. |        |           |           | Denver Regi    |           | Not all agents are the same! | Colorido Aleccidador<br>REALTORS             |  |
| Key Metrics                                        | Historical Sparkba | rs          |        | 3-2023    | 3-2024    | Percent Change | YTD-2023  | YTD-2024                     | Percent Change                               |  |
| New Listings                                       | 2-2023 6-2023      | 10-2023     | 2-2024 | 6,291     | 6,060     | - 3.7%         | 14,256    | 15,456                       | + 8.4%                                       |  |
| Pending / Under Contract                           | 2-2023 6-2023      | 10-2023     | 2-2024 | 4,967     | 5,352     | + 7.8%         | 13,199    | 13,249                       | + 0.4%                                       |  |
| Sold Listings                                      | 2-2023 6-2023      | 10-2023     | 2-2024 | 4,892     | 4,324     | - 11.6%        | 11,165    | 10,759                       | - 3.6%                                       |  |
| Median Sales Price                                 | 2-2023 6-2023      | 10-2023     | 2-2024 | \$550,000 | \$580,000 | + 5.5%         | \$545,000 | \$566,500                    | + 3.9%                                       |  |
| Average Sales Price                                | 2-2023 6-2023      | 10-2023     | 2-2024 | \$649,307 | \$685,271 | + 5.5%         | \$639,195 | \$670,507                    | + 4.9%                                       |  |
| Percent of List Price Received                     | 2-2023 6-2023      | 10-2023     | 2-2024 | 99.5%     | 99.6%     | + 0.1%         | 98.9%     | 99.1%                        | + 0.2%                                       |  |
| Days on Market Until Sale                          | 2-2023 6-2023      | 10-2023     | 2-2024 | 42        | 44        | + 4.8%         | 47        | 49                           | + 4.3%                                       |  |
| Housing Affordability Index                        | 2-2023 6-2023      | 10-2023     | 2-2024 | 53        | 48        | - 9.4%         | 53        | 49                           | - 7.5%                                       |  |
| Inventory of Active Listings                       | 2-2023 6-2023      | 10-2023     | 2-2024 | 8,427     | 8,235     | - 2.3%         |           |                              |                                              |  |
| Months Supply of Inventory                         | 2-2023 6-2023      | 10-2023     | 2-2024 | 1.7       | 2.0       | + 17.6%        |           |                              |                                              |  |