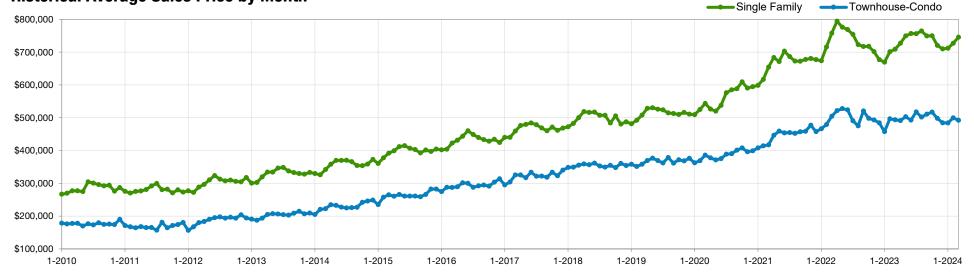

## **Average Sales Price**

## March 2024 Metro Denver Region

### Historical Average Sales Price by Month

#### **Average Sales Price**

A sum of all home sales prices divided by total number of sales.