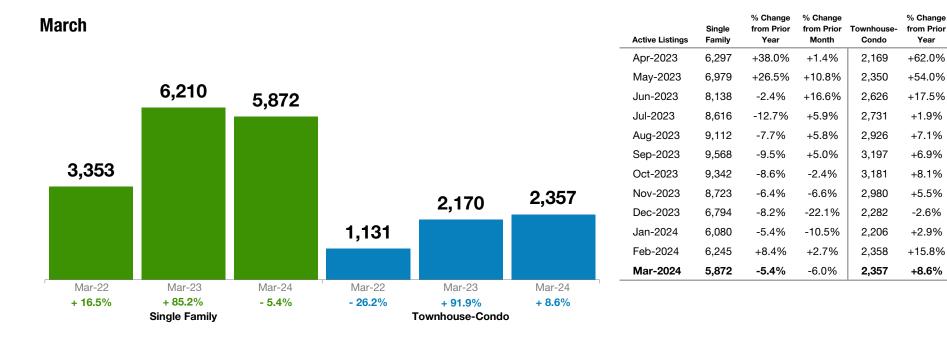

## Single Family and Townhouse-Condo March 2024

| Single Family Market Overview<br>Key metrics by report month and for year-to-date (YTD) starting from the first of the year. |                   |         |        |           |           | March 2024<br>Metro Denver Region |           |           | Make Sure<br>Your Agent is a REALTOR®   Not all agents<br>are the same! Image: Construction of the same of the sam |  |
|------------------------------------------------------------------------------------------------------------------------------|-------------------|---------|--------|-----------|-----------|-----------------------------------|-----------|-----------|--------------------------------------------------------------------------------------------------------------------------------------------------------------------------------------------------------------------------------------------------------------------------------------------------------------------------------------------------------------------------------------------------------------------------------------------------------------------------------------------------------------------------------------------------------------------------------------------------------------------------------------------------------------------------------------------------------------------------------------------------------------------------------------------------------------------------------------------------------------------------------------------------------------------------------------------------------------------------------------------------------------------------------------------------------------------------------------------------------------------------------------------------------------------------------------------------------------------------------------------------------------------------------------------------------------------------------------------------------------------------------------------------------------------------------------------------------------------------------------------------------------------------------------------------------------------------------------------------------------------------------------------------------------------------------------------------------------------------------------------------------------------------------------------------------------------------------------------------------------------------------------------------------------------------------------------------------------------------------------------------------------------------------------------------------|--|
| Key Metrics                                                                                                                  | Historical Sparkb | ars     |        | 3-2023    | 3-2024    | Percent Change                    | YTD-2023  | YTD-2024  | Percent Change                                                                                                                                                                                                                                                                                                                                                                                                                                                                                                                                                                                                                                                                                                                                                                                                                                                                                                                                                                                                                                                                                                                                                                                                                                                                                                                                                                                                                                                                                                                                                                                                                                                                                                                                                                                                                                                                                                                                                                                                                                         |  |
| New Listings                                                                                                                 | 2-2023 6-2023     | 10-2023 | 2-2024 | 4,585     | 4,411     | - 3.8%                            | 10,279    | 11,233    | + 9.3%                                                                                                                                                                                                                                                                                                                                                                                                                                                                                                                                                                                                                                                                                                                                                                                                                                                                                                                                                                                                                                                                                                                                                                                                                                                                                                                                                                                                                                                                                                                                                                                                                                                                                                                                                                                                                                                                                                                                                                                                                                                 |  |
| Pending / Under Contract                                                                                                     | 2-2023 6-2023     | 10-2023 | 2-2024 | 3,582     | 4,037     | + 12.7%                           | 9,598     | 9,989     | + 4.1%                                                                                                                                                                                                                                                                                                                                                                                                                                                                                                                                                                                                                                                                                                                                                                                                                                                                                                                                                                                                                                                                                                                                                                                                                                                                                                                                                                                                                                                                                                                                                                                                                                                                                                                                                                                                                                                                                                                                                                                                                                                 |  |
| Sold Listings                                                                                                                | 2-2023 6-2023     | 10-2023 | 2-2024 | 3,559     | 3,304     | - 7.2%                            | 8,159     | 8,074     | - 1.0%                                                                                                                                                                                                                                                                                                                                                                                                                                                                                                                                                                                                                                                                                                                                                                                                                                                                                                                                                                                                                                                                                                                                                                                                                                                                                                                                                                                                                                                                                                                                                                                                                                                                                                                                                                                                                                                                                                                                                                                                                                                 |  |
| Median Sales Price                                                                                                           | 2-2023 6-2023     | 10-2023 | 2-2024 | \$599,900 | \$624,723 | + 4.1%                            | \$585,000 | \$610,000 | + 4.3%                                                                                                                                                                                                                                                                                                                                                                                                                                                                                                                                                                                                                                                                                                                                                                                                                                                                                                                                                                                                                                                                                                                                                                                                                                                                                                                                                                                                                                                                                                                                                                                                                                                                                                                                                                                                                                                                                                                                                                                                                                                 |  |
| Average Sales Price                                                                                                          | 2-2023 6-2023     | 10-2023 | 2-2024 | \$708,922 | \$745,324 | + 5.1%                            | \$696,653 | \$730,548 | + 4.9%                                                                                                                                                                                                                                                                                                                                                                                                                                                                                                                                                                                                                                                                                                                                                                                                                                                                                                                                                                                                                                                                                                                                                                                                                                                                                                                                                                                                                                                                                                                                                                                                                                                                                                                                                                                                                                                                                                                                                                                                                                                 |  |
| Percent of List Price Received                                                                                               | 2-2023 6-2023     | 10-2023 | 2-2024 | 99.5%     | 99.6%     | + 0.1%                            | 98.8%     | 99.1%     | + 0.3%                                                                                                                                                                                                                                                                                                                                                                                                                                                                                                                                                                                                                                                                                                                                                                                                                                                                                                                                                                                                                                                                                                                                                                                                                                                                                                                                                                                                                                                                                                                                                                                                                                                                                                                                                                                                                                                                                                                                                                                                                                                 |  |
| Days on Market Until Sale                                                                                                    | 2-2023 6-2023     | 10-2023 | 2-2024 | 45        | 44        | - 2.2%                            | 49        | 49        | 0.0%                                                                                                                                                                                                                                                                                                                                                                                                                                                                                                                                                                                                                                                                                                                                                                                                                                                                                                                                                                                                                                                                                                                                                                                                                                                                                                                                                                                                                                                                                                                                                                                                                                                                                                                                                                                                                                                                                                                                                                                                                                                   |  |
| Housing Affordability Index                                                                                                  | 2-2023 6-2023     | 10-2023 | 2-2024 | 48        | 44        | - 8.3%                            | 50        | 45        | - 10.0%                                                                                                                                                                                                                                                                                                                                                                                                                                                                                                                                                                                                                                                                                                                                                                                                                                                                                                                                                                                                                                                                                                                                                                                                                                                                                                                                                                                                                                                                                                                                                                                                                                                                                                                                                                                                                                                                                                                                                                                                                                                |  |
| Inventory of Active Listings                                                                                                 | 2-2023 6-2023     | 10-2023 | 2-2024 | 6,210     | 5,872     | - 5.4%                            |           |           |                                                                                                                                                                                                                                                                                                                                                                                                                                                                                                                                                                                                                                                                                                                                                                                                                                                                                                                                                                                                                                                                                                                                                                                                                                                                                                                                                                                                                                                                                                                                                                                                                                                                                                                                                                                                                                                                                                                                                                                                                                                        |  |
| Months Supply of Inventory                                                                                                   | 2-2023 6-2023     | 10-2023 | 2-2024 | 1.7       | 1.9       | + 11.8%                           |           |           |                                                                                                                                                                                                                                                                                                                                                                                                                                                                                                                                                                                                                                                                                                                                                                                                                                                                                                                                                                                                                                                                                                                                                                                                                                                                                                                                                                                                                                                                                                                                                                                                                                                                                                                                                                                                                                                                                                                                                                                                                                                        |  |

#### ----...... 20 B.C. . . .

| <b>Townhouse-Condo Market Overview</b><br>Key metrics by report month and for year-to-date (YTD) starting from the first of the year. |                     |         |        |           | March 2024<br>Metro Denver Region |                |           | Make Sure<br>Your Agent is a REALTOR®   Not all agents<br>are the same! Image: Construction of the same set of the sam |                |
|---------------------------------------------------------------------------------------------------------------------------------------|---------------------|---------|--------|-----------|-----------------------------------|----------------|-----------|--------------------------------------------------------------------------------------------------------------------------------------------------------------------------------------------------------------------------------------------------------------------------------------------------------------------------------------------------------------------------------------------------------------------------------------------------------------------------------------------------------------------------------------------------------------------------------------------------------------------------------------------------------------------------------------------------------------------------------------------------------------------------------------------------------------------------------------------------------------------------------------------------------------------------------------------------------------------------------------------------------------------------------------------------------------------------------------------------------------------------------------------------------------------------------------------------------------------------------------------------------------------------------------------------------------------------------------------------------------------------------------------------------------------------------------------------------------------------------------------------------------------------------------------------------------------------------------------------------------------------------------------------------------------------------------------------------------------------------------------------------------------------------------------------------------------------------------------------------------------------------------------------------------------------------------------------------------------------------------------------------------------------------------------------------|----------------|
| Key Metrics                                                                                                                           | Historical Sparkbar | 'S      |        | 3-2023    | 3-2024                            | Percent Change | YTD-2023  | YTD-2024                                                                                                                                                                                                                                                                                                                                                                                                                                                                                                                                                                                                                                                                                                                                                                                                                                                                                                                                                                                                                                                                                                                                                                                                                                                                                                                                                                                                                                                                                                                                                                                                                                                                                                                                                                                                                                                                                                                                                                                                                                               | Percent Change |
| New Listings                                                                                                                          | 2-2023 6-2023       | 10-2023 | 2-2024 | 1,690     | 1,641                             | - 2.9%         | 3,931     | 4,199                                                                                                                                                                                                                                                                                                                                                                                                                                                                                                                                                                                                                                                                                                                                                                                                                                                                                                                                                                                                                                                                                                                                                                                                                                                                                                                                                                                                                                                                                                                                                                                                                                                                                                                                                                                                                                                                                                                                                                                                                                                  | + 6.8%         |
| Pending / Under Contract                                                                                                              | 2-2023 6-2023       | 10-2023 | 2-2024 | 1,370     | 1,309                             | - 4.5%         | 3,563     | 3,230                                                                                                                                                                                                                                                                                                                                                                                                                                                                                                                                                                                                                                                                                                                                                                                                                                                                                                                                                                                                                                                                                                                                                                                                                                                                                                                                                                                                                                                                                                                                                                                                                                                                                                                                                                                                                                                                                                                                                                                                                                                  | - 9.3%         |
| Sold Listings                                                                                                                         | 2-2023 6-2023       | 10-2023 | 2-2024 | 1,314     | 1,015                             | - 22.8%        | 2,972     | 2,658                                                                                                                                                                                                                                                                                                                                                                                                                                                                                                                                                                                                                                                                                                                                                                                                                                                                                                                                                                                                                                                                                                                                                                                                                                                                                                                                                                                                                                                                                                                                                                                                                                                                                                                                                                                                                                                                                                                                                                                                                                                  | - 10.6%        |
| Median Sales Price                                                                                                                    | 2-2023 6-2023       | 10-2023 | 2-2024 | \$415,000 | \$420,000                         | + 1.2%         | \$409,000 | \$415,000                                                                                                                                                                                                                                                                                                                                                                                                                                                                                                                                                                                                                                                                                                                                                                                                                                                                                                                                                                                                                                                                                                                                                                                                                                                                                                                                                                                                                                                                                                                                                                                                                                                                                                                                                                                                                                                                                                                                                                                                                                              | + 1.5%         |
| Average Sales Price                                                                                                                   | 2-2023 6-2023       | 10-2023 | 2-2024 | \$493,484 | \$491,990                         | - 0.3%         | \$485,655 | \$492,418                                                                                                                                                                                                                                                                                                                                                                                                                                                                                                                                                                                                                                                                                                                                                                                                                                                                                                                                                                                                                                                                                                                                                                                                                                                                                                                                                                                                                                                                                                                                                                                                                                                                                                                                                                                                                                                                                                                                                                                                                                              | + 1.4%         |
| Percent of List Price Received                                                                                                        | 2-2023 6-2023       | 10-2023 | 2-2024 | 99.7%     | 99.3%                             | - 0.4%         | 99.1%     | 99.0%                                                                                                                                                                                                                                                                                                                                                                                                                                                                                                                                                                                                                                                                                                                                                                                                                                                                                                                                                                                                                                                                                                                                                                                                                                                                                                                                                                                                                                                                                                                                                                                                                                                                                                                                                                                                                                                                                                                                                                                                                                                  | - 0.1%         |
| Days on Market Until Sale                                                                                                             | 2-2023 6-2023       | 10-2023 | 2-2024 | 36        | 44                                | + 22.2%        | 41        | 48                                                                                                                                                                                                                                                                                                                                                                                                                                                                                                                                                                                                                                                                                                                                                                                                                                                                                                                                                                                                                                                                                                                                                                                                                                                                                                                                                                                                                                                                                                                                                                                                                                                                                                                                                                                                                                                                                                                                                                                                                                                     | + 17.1%        |
| Housing Affordability Index                                                                                                           | 2-2023 6-2023       | 10-2023 | 2-2024 | 70        | 66                                | - 5.7%         | 71        | 67                                                                                                                                                                                                                                                                                                                                                                                                                                                                                                                                                                                                                                                                                                                                                                                                                                                                                                                                                                                                                                                                                                                                                                                                                                                                                                                                                                                                                                                                                                                                                                                                                                                                                                                                                                                                                                                                                                                                                                                                                                                     | - 5.6%         |
| Inventory of Active Listings                                                                                                          | 2-2023 6-2023       | 10-2023 | 2-2024 | 2,170     | 2,357                             | + 8.6%         |           |                                                                                                                                                                                                                                                                                                                                                                                                                                                                                                                                                                                                                                                                                                                                                                                                                                                                                                                                                                                                                                                                                                                                                                                                                                                                                                                                                                                                                                                                                                                                                                                                                                                                                                                                                                                                                                                                                                                                                                                                                                                        |                |
| Months Supply of Inventory                                                                                                            | 2-2023 6-2023       | 10-2023 | 2-2024 | 1.6       | 2.1                               | + 31.3%        |           |                                                                                                                                                                                                                                                                                                                                                                                                                                                                                                                                                                                                                                                                                                                                                                                                                                                                                                                                                                                                                                                                                                                                                                                                                                                                                                                                                                                                                                                                                                                                                                                                                                                                                                                                                                                                                                                                                                                                                                                                                                                        |                |

## **Inventory of Active Listings**

### **March 2024 Metro Denver Region**