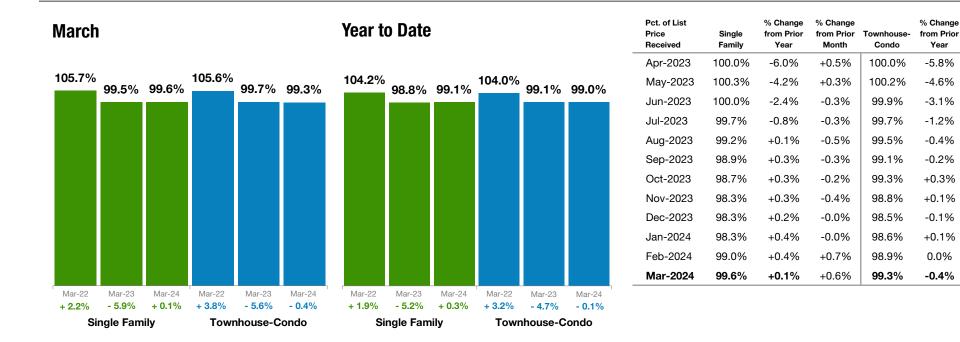

## **Percent of List Price Received**

### March 2024 Metro Denver Region

#### Make Sure Your Agent is a REALTOR®

Not all agents are the same!

% Change

from Prior

Month

+0.3%

+0.2%

-0.3%

-0.3%

-0.2%

-0.4%

+0.2%

-0.5%

-0.3%

+0.1%

+0.3%

+0.4%

### **Historical Percent of List Price Received by Month**

#### Percent of List Price Received

A mathematical calculation of the percent difference from last list price and sold price for those listings sold in the reported period.