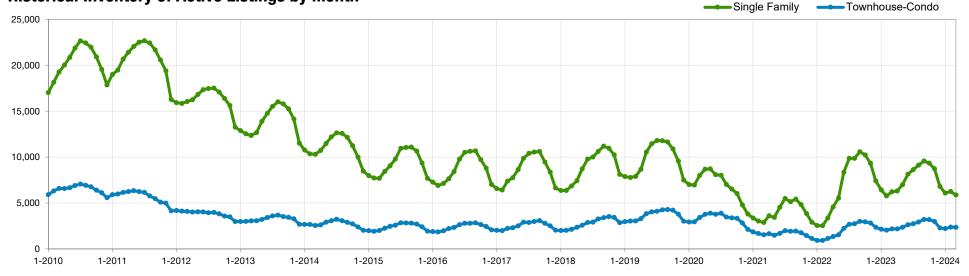

## **Inventory of Active Listings**

### **March 2024 Metro Denver Region**

### **Historical Inventory of Active Listings by Month**

Current as of April 3, 2024. Percent changes calculated using year-over-year comparisons. All data from the multiple listing services in the state of Colorado. Report © 2024 ShowingTime Plus, LLC. | 12