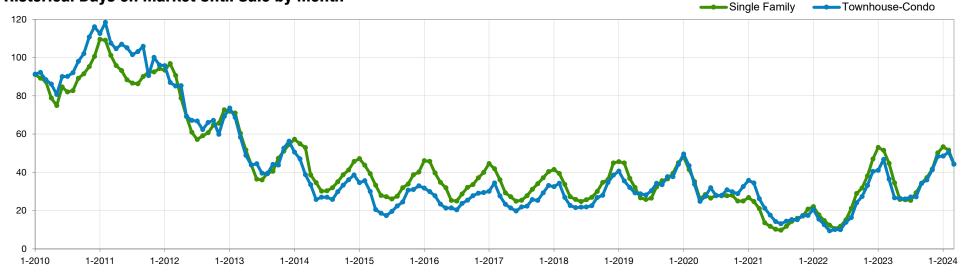

## **Days on Market Until Sale**

March 2024 Metro Denver Region

### *Make Sure* Your Agent is a REALTOR®

% Change

from Prior

Year

+200.0%

+160.0%

+160.0%

+92.9%

+68.8%

+41.7%

+33.3%

+24.2%

+20.0%

+19.5%

+6.4%

+22.2%

Not all agents are the same!

% Change

from Prior

Month

-26.9%

-0.7%

-1.5%

+3.8%

+0.5%

+26.0%

+5.2%

+14.7%

+16.7%

+0.6%

+4.0%

-12.4%

### Historical Days on Market Until Sale by Month

#### **Days on Market Until Sale**

A measure of how long it takes homes to sell, on average.