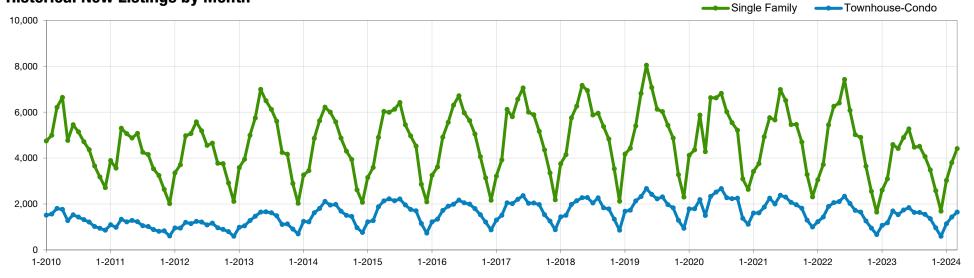

| 1,685            | +2.6%                          | -34.7%                          | 592                 | -11.1%                         | -38.3%                          |
| Jan-2024     | 3,025            | +16.4%                         | +79.5%                          | 1,132               | +6.3%                          | +91.2%                          |
| Feb-2024     | 3,797            | +22.7%                         | +25.5%                          | 1,426               | +21.3%                         | +26.0%                          |
| Mar-2024     | 4,411            | -3.8%                          | +16.2%                          | 1,641               | -2.9%                          | +15.1%                          |

### **Historical New Listings by Month**



## **Pending / Under Contract**

## March 2024 Metro Denver Region

### *Make Sure* Your Agent is a REALTOR®

Not all agents are the same!





| Pending /<br>Under<br>Contract | Single<br>Family | % Change<br>from Prior<br>Year | % Change<br>from Prior<br>Month | Townhouse-<br>Condo | % Change<br>from Prior<br>Year | % Change<br>from Prior<br>Month |
|--------------------------------|------------------|--------------------------------|---------------------------------|---------------------|--------------------------------|---------------------------------|
| Apr-2023                       | 3,812            | -22.2%                         | +6.4%                           | 1,375               | -23.4%                         | +0.4%                           |
| May-2023