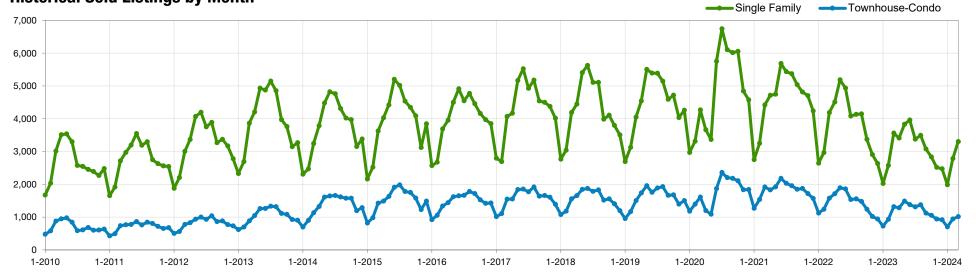

| 2,473            | -6.0%                          | -1.8%                           | 917                 | -2.8%                          | -2.4%                           |
| Jan-2024      | 1,986            | -1.8%                          | -19.7%                          | 703                 | -3.4%                          | -23.3%                          |
| Feb-2024      | 2,784            | +8.0%                          | +40.2%                          | 940                 | +1.1%                          | +33.7%                          |
| Mar-2024      | 3,304            | -7.2%                          | +18.7%                          | 1,015               | -22.8%                         | +8.0%                           |

### **Historical Sold Listings by Month**



## **Median Sales Price**

## **March 2024 Metro Denver Region**

#### **Make Sure** Your Agent is a REALTOR®

Not all agents R are the same!



Month

-0.2%

+3.9%

-1.2%

0.0%

0.0%

0.0%

-2.3%

0.0%

-4.8%

+3.8%



### **Historical Median Sales Price by Month**



## **Average Sales Price**

## March 2024 Metro Denver Region

#### *Make Sure* Your Agent is a REALTOR®

% Change

from Prior

Year

-5.8%

-4.7%

-6.0%

+5.5%

+5.6%

-1.8%

+3.8%

+0.9%

+0.0%

+5.7%

+0.5%

-0.3%

Not all agents are the same!



% Change

from Prior

Month

-0.5%

+2.4%

-2.0%

+5.1%

-3.1%

+1.8%

+1.2%

-3.7%

-2.7%

-0.2%

+3.3%

-1.5%



### Historical Average Sales Price by Month



## **Percent of List Price Received**

### March 2024 Metro Denver Region

#### Make Sure Your Agent is a REALTOR®