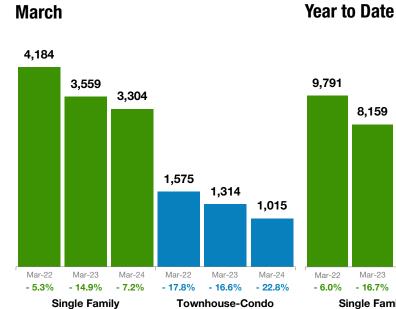

## **Sold Listings**

### March 2024 Metro Denver Region

#### *Make Sure* Your Agent is a REALTOR®

Not all agents are the same!

| Sold Listings | Single<br>Family | % Change<br>from Prior<br>Year | % Change<br>from Prior<br>Month | Townhouse-<br>Condo | % Change<br>from Prior<br>Year | % Change<br>from Prior<br>Month |
|---------------|------------------|--------------------------------|---------------------------------|---------------------|--------------------------------|---------------------------------|
| Apr-2023      | 3,410            | -24.4%                         | -4.2%                           | 1,283               | -25.1%                         | -2.4%                           |
| May-2023      | 3,829            | -26.2%                         | +12.3%                          | 1,485               | -21.5%                         | +15.7%                          |
| Jun-2023      | 3,961            | -19.7%                         | +3.4%                           | 1,378               | -25.9%                         | -7.2%                           |
| Jul-2023      | 3,375            | -17.3%                         | -14.8%                          | 1,310               | -14.8%                         | -4.9%                           |
| Aug-2023      | 3,491            | -15.5%                         | +3.4%                           | 1,374               | -11.7%                         | +4.9%                           |
| Sep-2023      | 3,079            | -25.8%                         | -11.8%                          | 1,123               | -24.0%                         | -18.3%                          |
| Oct-2023      | 2,836            | -15.8%                         | -7.9%                           | 1,053               | -15.1%                         | -6.2%                           |
| Nov-2023      | 2,518            | -13.4%                         | -11.2%                          | 940                 | -7.7%                          | -10.7%                          |
| Dec-2023      | 2,473            | -6.0%                          | -1.8%                           | 917                 | -2.8%                          | -2.4%                           |
| Jan-2024      | 1,986            | -1.8%                          | -19.7%                          | 703                 | -3.4%                          | -23.3%                          |
| Feb-2024      | 2,784            | +8.0%                          | +40.2%                          | 940                 | +1.1%                          | +33.7%                          |
| Mar-2024      | 3,304            | -7.2%                          | +18.7%                          | 1,015               | -22.8%                         | +8.0%                           |