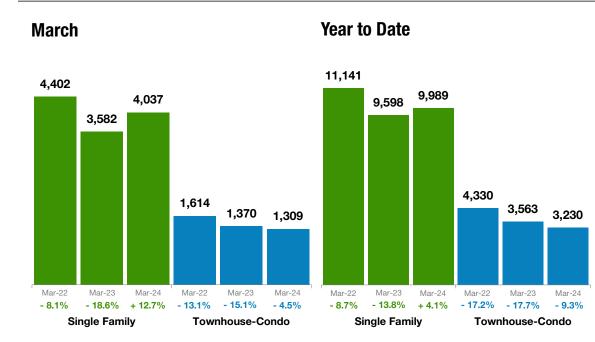

## **Sold Listings**

### March 2024 Metro Denver Region

#### *Make Sure* Your Agent is a REALTOR®

Not all agents are the same!

| Sold Listings | Single<br>Family | % Change<br>from Prior<br>Year | % Change<br>from Prior<br>Month | Townhouse-<br>Condo | % Change<br>from Prior<br>Year | % Change<br>from Prior<br>Month |
|---------------|------------------|--------------------------------|---------------------------------|---------------------|--------------------------------|---------------------------------|
| Apr-2023      | 3,410            | -24.4%                         | -4.2%                           | 1,283               | -25.1%                         | -2.4%                           |
| May-2023      | 3,829            | -26.2%                         | +12.3%                          | 1,485               | -21.5%                         | +15.7%                          |
| Jun-2023      | 3,961            | -19.7%                         | +3.4%                           | 1,378               | -25.9%                         | -7.2%                           |
| Jul-2023      | 3,375            | -17.3%                         | -14.8%                          | 1,310               | -14.8%                         | -4.9%                           |
| Aug-2023      | 3,491            | -15.5%                         | +3.4%                           | 1,374               | -11.7%                         | +4.9%                           |
| Sep-2023      | 3,079            | -25.8%                         | -11.8%                          | 1,123               | -24.0%                         | -18.3%                          |
| Oct-2023      | 2,836            | -15.8%                         | -7.9%                           | 1,053               | -15.1%                         | -6.2%                           |
| Nov-2023      | 2,518            | -13.4%                         | -11.2%                          | 940                 | -7.7%                          | -10.7%                          |
| Dec-2023      | 2,473            | -6.0%                          | -1.8%                           | 917                 | -2.8%                          | -2.4%                           |
| Jan-2024      | 1,986            | -1.8%                          | -19.7%                          | 703                 | -3.4%                          | -23.3%                          |
| Feb-2024      | 2,784            | +8.0%                          | +40.2%                          | 940                 | +1.1%                          | +33.7%                          |
| Mar-2024      | 3,304            | -7.2%                          | +18.7%                          | 1,015               | -22.8%                         | +8.0%                           |