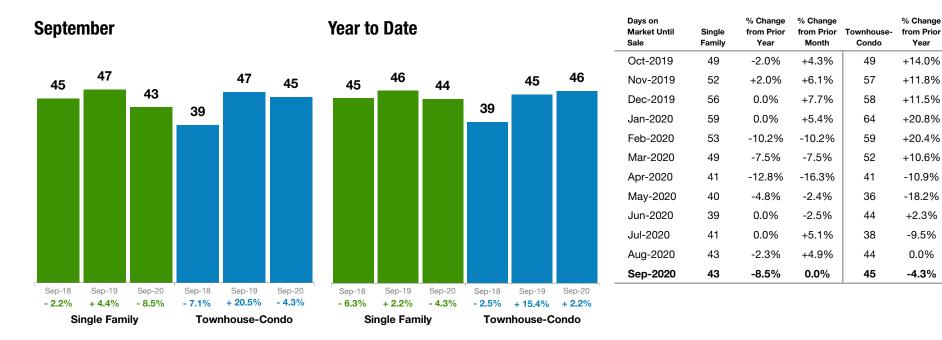

# **Percent of List Price Received**

# September 2020 Statewide Report

#### *Make Sure* Your Agent is a REALTOR®

Not all agents are the same!

| Pct. of List<br>Price<br>Received | Single<br>Family | % Change<br>from Prior<br>Year | % Change<br>from Prior<br>Month | Townhouse-<br>Condo | % Change<br>from Prior<br>Year | % Change<br>from Prior<br>Month |
|-----------------------------------|------------------|--------------------------------|---------------------------------|---------------------|--------------------------------|---------------------------------|
| Oct-2019                          | 98.7%            | +0.2%                          | 0.0%                            | 98.6%               | -0.4%                          | -0.2%                           |
| Nov-2019                          | 98.6%            | +0.2%                          | -0.1%                           | 98.5%               | -0.2%                          | -0.1%                           |
| Dec-2019                          | 98.5%            | +0.1%                          | -0.1%                           | 98.6%               | -0.1%                          | +0.1%                           |
| Jan-2020                          | 98.5%            | +0.2%                          | 0.0%                            | 98.6%               | 0.0%                           | 0.0%                            |
| Feb-2020                          | 99.0%            | +0.2%                          | +0.5%                           | 99.0%               | +0.1%                          | +0.4%                           |
| Mar-2020                          | 99.6%            | +0.6%                          | +0.6%                           | 99.4%               | +0.3%                          | +0.4%                           |
| Apr-2020                          | 99.7%            | +0.4%                          | +0.1%                           | 99.4%               | +0.2%                          | 0.0%                            |
| May-2020                          | 99.3%            | -0.2%                          | -0.4%                           | 99.0%               | -0.2%                          | -0.4%                           |
| Jun-2020                          | 99.6%            | +0.2%                          | +0.3%                           | 99.1%               | -0.3%                          | +0.1%                           |
| Jul-2020                          | 99.7%            | +0.5%                          | +0.1%                           | 99.4%               | +0.3%                          | +0.3%                           |
| Aug-2020                          | 99.7%            | +0.8%                          | 0.0%                            | 99.3%               | +0.4%                          | -0.1%                           |
| Sep-2020                          | 99.9%            | +1.2%                          | +0.2%                           | 99.5%               | +0.7%                          | +0.2%                           |