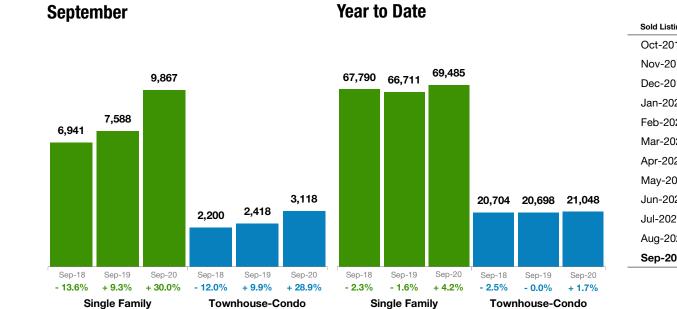

# **Sold Listings**

# September 2020 Statewide Report

#### *Make Sure* Your Agent is a REALTOR®

Not all agents are the same!

| Sold Listings | Single<br>Family | % Change<br>from Prior<br>Year | % Change<br>from Prior<br>Month | Townhouse-<br>Condo | % Change<br>from Prior<br>Year | % Change<br>from Prior<br>Month |
|---------------|------------------|--------------------------------|---------------------------------|---------------------|--------------------------------|---------------------------------|
| Oct-2019      | 7,881            | +8.9%                          | +3.9%                           | 2,395               | +2.0%                          | -1.0%                           |
| Nov-2019      | 6,697            | +4.8%                          | -15.0%                          | 2,035               | -1.7%                          | -15.0%                          |
| Dec-2019      | 6,887            | +19.6%                         | +2.8%                           | 2,126               | +21.9%                         | +4.5%                           |
| Jan-2020      | 4,944            | +8.5%                          | -28.2%                          | 1,633               | +15.2%                         | -23.2%                          |
| Feb-2020      | 5,394            | +6.2%                          | +9.1%                           | 1,953               | +18.7%                         | +19.6%                          |
| Mar-2020      | 7,063            | +4.9%                          | +30.9%                          | 2,213               | +4.5%                          | +13.3%                          |
| Apr-2020      | 6,114            | -17.9%                         | -13.4%                          | 1,687               | -31.3%                         | -23.8%                          |
| May-2020      | 5,557            | -38.0%                         | -9.1%                           | 1,462               | -47.4%                         | -13.3%                          |
| Jun-2020      | 9,355            | +5.5%                          | +68.3%                          | 2,566               | +5.4%                          | +75.5%                          |
| Jul-2020      | 11,042           | +24.4%                         | +18.0%                          | 3,256               | +19.5%                         | +26.9%                          |
| Aug-2020      | 10,149           | +18.0%                         | -8.1%                           | 3,160               | +16.7%                         | -2.9%                           |
| Sep-2020      | 9,867            | +30.0%                         | -2.8%                           | 3,118               | +28.9%                         | -1.3%                           |