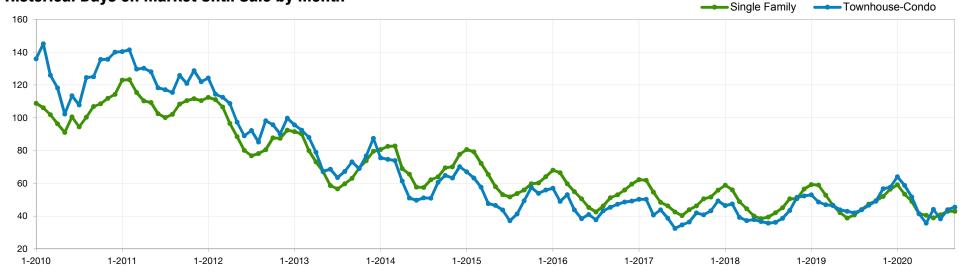

# **Days on Market Until Sale**

September 2020

#### Make Sure Your Agent is a REALTOR®

Statewide Report

# Not all agents are the same!

% Change

from Prior

Month

+4.3%

+16.3%

+1.8%

+10.3%

-7.8%

-11.9%

-21.2%

-12.2%

+22.2%

-13.6%

+15.8%

+2.3%

### Historical Days on Market Until Sale by Month