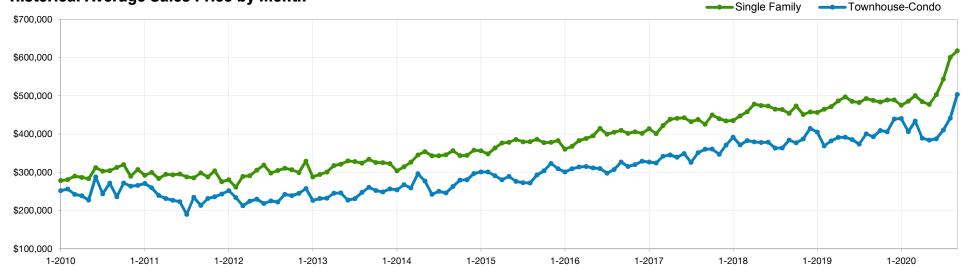

# **Average Sales Price**

# September 2020 Statewide Report

#### Make Sure Your Agent is a REALTOR®

Not all agents are the same!

| Average Sales<br>Price | Single<br>Family | % Change<br>from Prior<br>Year | % Change<br>from Prior<br>Month | Townhouse-<br>Condo | % Change<br>from Prior<br>Year | % Change<br>from Prior<br>Month |
|------------------------|------------------|--------------------------------|---------------------------------|---------------------|--------------------------------|---------------------------------|
| Oct-2019               | \$483,828        | +2.2%                          | -0.8%                           | \$409,451           | +8.6%                          | +4.1%                           |
| Nov-2019               | \$489,396        | +8.5%                          | +1.2%                           | \$405,985           | +4.9%                          | -0.8%                           |
| Dec-2019               | \$489,176        | +6.8%                          | -0.0%                           | \$439,620           | +6.0%                          | +8.3%                           |
| Jan-2020               | \$475,383        | +4.1%                          | -2.8%                           | \$440,707           | +8.8%                          | +0.2%                           |
| Feb-2020               | \$485,830        | +4.5%                          | +2.2%                           | \$406,366           | +10.0%                         | -7.8%                           |
| Mar-2020               | \$500,409        | +6.1%                          | +3.0%                           | \$433,852           | +13.6%                         | +6.8%                           |
| Apr-2020               | \$484,528        | -0.4%                          | -3.2%                           | \$389,163           | -0.6%                          | -10.3%                          |
| May-2020               | \$477,467        | -4.0%                          | -1.5%                           | \$384,158           | -2.0%                          | -1.3%                           |
| Jun-2020               | \$502,890        | +3.5%                          | +5.3%                           | \$387,736           | +0.6%                          | +0.9%                           |
| Jul-2020               | \$543,663        | +12.6%                         | +8.1%                           | \$410,812           | +9.9%                          | +6.0%                           |
| Aug-2020               | \$600,438        | +21.8%                         | +10.4%                          | \$441,728           | +10.3%                         | +7.5%                           |
| Sep-2020               | \$617,712        | +26.6%                         | +2.9%                           | \$503,576           | +28.1%                         | +14.0%                          |

### **Historical Average Sales Price by Month**