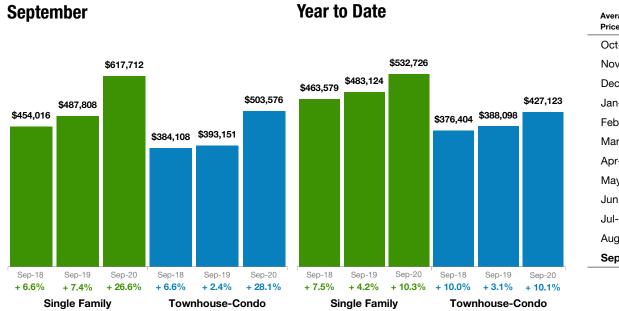

# **Sold Listings**

# September 2020 Statewide Report

#### *Make Sure* Your Agent is a REALTOR®

Not all agents are the same!

| Sold Listings | Single<br>Family | % Change<br>from Prior<br>Year | % Change<br>from Prior<br>Month | Townhouse-<br>Condo | % Change<br>from Prior<br>Year | % Change<br>from Prior<br>Month |
|---------------|------------------|--------------------------------|---------------------------------|---------------------|--------------------------------|---------------------------------|
| Oct-2019      | 7,881            | +8.9%                          | +3.9%                           | 2,395               | +2.0%                          | -1.0%                           |
| Nov-2019      | 6,697            | +4.8%                          | -15.0%                          | 2,035               | -1.7%                          | -15.0%                          |
| Dec-2019      | 6,887            | +19.6%                         | +2.8%                           | 2,126               | +21.9%                         | +4.5%                           |
| Jan-2020      | 4,944            | +8.5%                          | -28.2%                          | 1,633               | +15.2%                         | -23.2%                          |
| Feb-2020      | 5,394            | +6.2%                          | +9.1%                           | 1,953               | +18.7%                         | +19.6%                          |
| Mar-2020      | 7,063            | +4.9%                          | +30.9%                          | 2,213               | +4.5%                          | +13.3%                          |
| Apr-2020      | 6,114            | -17.9%                         | -13.4%                          | 1,687               | -31.3%                         | -23.8%                          |
| May-2020      | 5,557            | -38.0%                         | -9.1%                           | 1,462               | -47.4%                         | -13.3%                          |
| Jun-2020      | 9,355            | +5.5%                          | +68.3%                          | 2,566               | +5.4%                          | +75.5%                          |
| Jul-2020      | 11,042           | +24.4%                         | +18.0%                          | 3,256               | +19.5%                         | +26.9%                          |
| Aug-2020      | 10,149           | +18.0%                         | -8.1%                           | 3,160               | +16.7%                         | -2.9%                           |
| Sep-2020      | 9,867            | +30.0%                         | -2.8%                           | 3,118               | +28.9%                         | -1.3%                           |

### **Historical Sold Listings by Month**

Current as of October 5, 2020. Percent changes calculated using year-over-year comparisons. All data from the multiple listing services in the state of Colorado. Report © 2020 ShowingTime. | 6