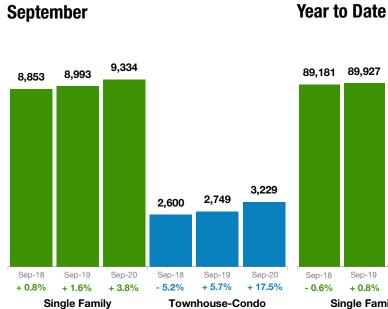

# **New Listings**

# September 2020 Statewide Report

#### *Make Sure* Your Agent is a REALTOR®

Not all agents are the same!

| Sep-18 | Sep-19 | Sep-20        | <b>26,140</b><br>Sep-18 | 27,914<br>Sep-19        | 27,483<br>Sep-20        | 1                       |
|--------|--------|---------------|-------------------------|-------------------------|-------------------------|-------------------------|
|        |        |               | 26,140                  | 27,914                  | 27,483                  |                         |
|        |        |               | 26,140                  | 27,914                  | 27,483                  |                         |
|        |        |               |                         | 27 014                  | 07 492                  |                         |
|        |        |               |                         |                         |                         |                         |
|        |        |               |                         |                         |                         |                         |
|        |        |               |                         |                         |                         |                         |
|        |        |               |                         |                         |                         |                         |
| 89,181 | 89,927 | 84,929        |                         |                         |                         |                         |
| 89.181 | 89,927 |               |                         |                         |                         |                         |
|        | 89,181 | 89,181 89,927 | 89,181 89,927<br>84,929 | 89,181 89,927<br>84,929 | 89,181 89,927<br>84,929 | 89,181 89,927<br>84,929 |

| New Listings | Single<br>Family | % Change<br>from Prior<br>Year | % Change<br>from Prior<br>Month | Townhouse-<br>Condo | % Change<br>from Prior<br>Year | % Change<br>from Prior<br>Month |
|--------------|------------------|--------------------------------|---------------------------------|---------------------|--------------------------------|---------------------------------|
| Oct-2019     | 8,139            | +1.2%                          | -9.5%                           | 2,537               | -2.6%                          | -7.7%                           |
| Nov-2019     | 5,717            | -6.5%                          | -29.8%                          | 1,818               | -6.8%                          | -28.3%                          |
| Dec-2019     | 4,186            | +7.0%                          | -26.8%                          | 1,551               | +10.0%                         | -14.7%                          |
| Jan-2020     | 7,132            | +0.1%                          | +70.4%                          | 2,496               | -0.5%                          | +60.9%                          |
| Feb-2020     | 7,263            | -0.3%                          | +1.8%                           | 2,512               | +1.5%                          | +0.6%                           |
| Mar-2020     | 9,686            | +8.1%                          | +33.4%                          | 3,040               | +1.0%                          | +21.0%                          |
| Apr-2020     | 7,313            | -35.6%                         | -24.5%                          | 2,078               | -34.8%                         | -31.6%                          |
| May-2020     | 11,183           | -14.4%                         | +52.9%                          | 3,269               | -13.9%                         | +57.3%                          |
| Jun-2020     | 11,340           | -6.2%                          | +1.4%                           | 3,630               | +2.6%                          | +11.0%                          |
| Jul-2020     | 11,464           | +6.9%                          | +1.1%                           | 3,888               | +16.6%                         | +7.1%                           |
| Aug-2020     | 10,214           | -1.2%                          | -10.9%                          | 3,341               | +0.7%                          | -14.1%                          |
| Sep-2020     | 9,334            | +3.8%                          | -8.6%                           | 3,229               | +17.5%                         | -3.4%                           |