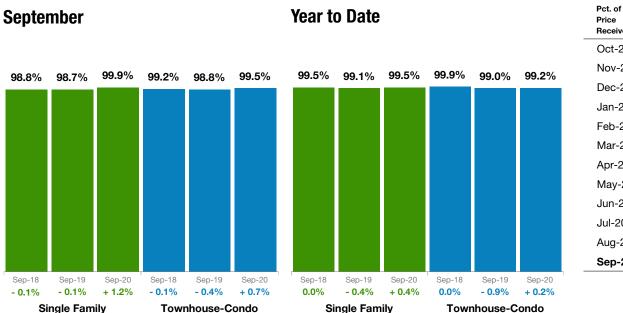

# **Percent of List Price Received**

# September 2020 Statewide Report

#### *Make Sure* Your Agent is a REALTOR®

Not all agents are the same!

| Pct. of List<br>Price<br>Received | Single<br>Family | % Change<br>from Prior<br>Year | % Change<br>from Prior<br>Month | Townhouse-<br>Condo | % Change<br>from Prior<br>Year | % Change<br>from Prior<br>Month |
|-----------------------------------|------------------|--------------------------------|---------------------------------|---------------------|--------------------------------|---------------------------------|
| Oct-2019                          | 98.7%            | +0.2%                          | 0.0%                            | 98.6%               | -0.4%                          | -0.2%                           |
| Nov-2019                          | 98.6%            | +0.2%                          | -0.1%                           | 98.5%               | -0.2%                          | -0.1%                           |
| Dec-2019                          | 98.5%            | +0.1%                          | -0.1%                           | 98.6%               | -0.1%                          | +0.1%                           |
| Jan-2020                          | 98.5%            | +0.2%                          | 0.0%                            | 98.6%               | 0.0%                           | 0.0%                            |
| Feb-2020                          | 99.0%            | +0.2%                          | +0.5%                           | 99.0%               | +0.1%                          | +0.4%                           |
| Mar-2020                          | 99.6%            | +0.6%                          | +0.6%                           | 99.4%               | +0.3%                          | +0.4%                           |
| Apr-2020                          | 99.7%            | +0.4%                          | +0.1%                           | 99.4%               | +0.2%                          | 0.0%                            |
| May-2020                          | 99.3%            | -0.2%                          | -0.4%                           | 99.0%               | -0.2%                          | -0.4%                           |
| Jun-2020                          | 99.6%            | +0.2%                          | +0.3%                           | 99.1%               | -0.3%                          | +0.1%                           |
| Jul-2020                          | 99.7%            | +0.5%                          | +0.1%                           | 99.4%               | +0.3%                          | +0.3%                           |
| Aug-2020                          | 99.7%            | +0.8%                          | 0.0%                            | 99.3%               | +0.4%                          | -0.1%                           |
| Sep-2020                          | 99.9%            | +1.2%                          | +0.2%                           | 99.5%               | +0.7%                          | +0.2%                           |

### **Historical Percent of List Price Received by Month**