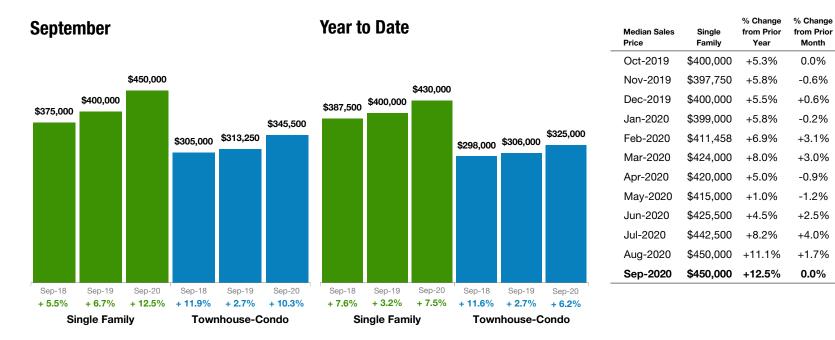

# **Median Sales Price**

# September 2020 Statewide Report

Townhouse-

Condo

\$315,000

\$315,000

\$319,525

\$306,900

\$312.000

\$330,000

\$315,000

\$317,072

\$319,900

\$331,000

\$330,000

\$345,500 +10.3%

% Change

from Prior