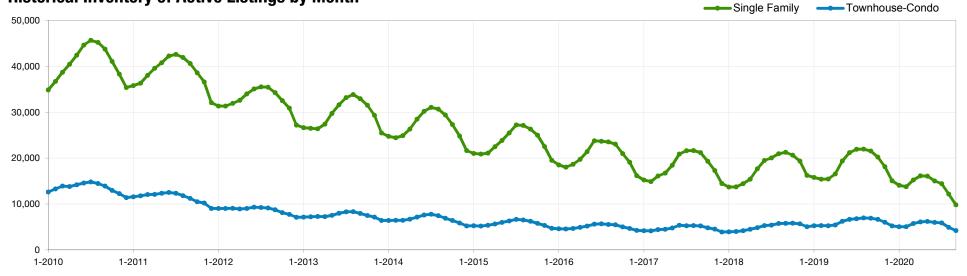

-29.1%                         | -6.5%                           | 5,981               | -10.0%                         | -3.5%                           |
| Jul-2020        | 14,411           | -34.2%                         | -4.0%                           | 5,877               | -13.6%                         | -1.7%                           |
| Aug-2020        | 12,151           | -44.6%                         | -15.7%                          | 4,913               | -29.6%                         | -16.4%                          |
| Sep-2020        | 9,804            | -54.5%                         | -19.3%                          | 4,196               | -39.1%                         | -14.6%                          |

### **Historical Inventory of Active Listings by Month**



# **Months Supply of Inventory**

# September 2020

# Make Sure Your Agent is a REALTOR®

Year

+8.0%

0.0%

-8.3%

-8.3%

+4.2%

+3.6%

-6.7%

-29.0%

**Statewide Report** 

#### Not all agents R are the same! REALTORS

% Change

from Prior

Month

-3.2%

-10.0%

-14.8%

-4.3%

0.0%

+13.6%

+8.0%

+7.4%

-3.4%

-3.6%

-18.5%

-18.2%



### **Historical Months Supply of Inventory by Month**



| Total Market Overview Report<br>Key metrics by report month and for year-to-date (YTD) starting from the first of the year. |                    |        |        |           | September 2020<br>Statewide Report |                |           | Make Sure<br>Your Agent is a REALTOR®   Not all agents<br>are the same! Image: Construction of the same same set of the same set of th |                |
|