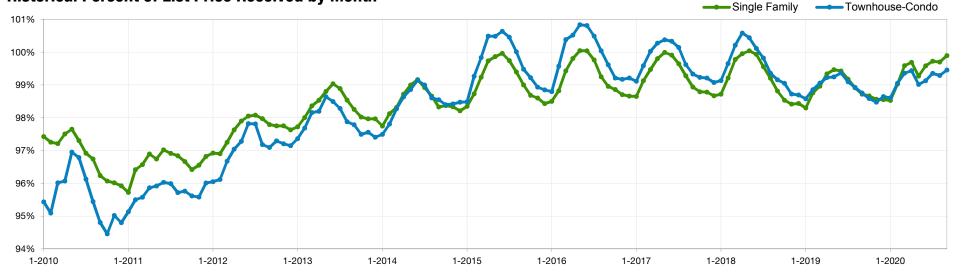

# **Percent of List Price Received**

# September 2020 Statewide Report

#### *Make Sure* Your Agent is a REALTOR®

Not all agents are the same!

| Pct. of List<br>Price<br>Received | Single<br>Family | % Change<br>from Prior<br>Year | % Change<br>from Prior<br>Month | Townhouse-<br>Condo | % Change<br>from Prior<br>Year | % Change<br>from Prior<br>Month |
|-----------------------------------|------------------|--------------------------------|---------------------------------|---------------------|--------------------------------|---------------------------------|
| Oct-2019                          | 98.7%            | +0.2%                          | 0.0%                            | 98.6%               | -0.4%                          | -0.2%                           |
| Nov-2019                          | 98.6%            | +0.2%                          | -0.1%                           | 98.5%               | -0.2%                          | -0.1%                           |
| Dec-2019                          | 98.5%            | +0.1%                          | -0.1%                           | 98.6%               | -0.1%                          | +0.1%                           |
| Jan-2020                          | 98.5%            | +0.2%                          | 0.0%                            | 98.6%               | 0.0%                           | 0.0%                            |
| Feb-2020                          | 99.0%            | +0.2%                          | +0.5%                           | 99.0%               | +0.1%                          | +0.4%                           |
| Mar-2020                          | 99.6%            | +0.6%                          | +0.6%                           | 99.4%               | +0.3%                          | +0.4%                           |
| Apr-2020                          | 99.7%            | +0.4%                          | +0.1%                           | 99.4%               | +0.2%                          | 0.0%                            |
| May-2020                          | 99.3%            | -0.2%                          | -0.4%                           | 99.0%               | -0.2%                          | -0.4%                           |
| Jun-2020                          | 99.6%            | +0.2%                          | +0.3%                           | 99.1%               | -0.3%                          | +0.1%                           |
| Jul-2020                          | 99.7%            | +0.5%                          | +0.1%                           | 99.4%               | +0.3%                          | +0.3%                           |
| Aug-2020                          | 99.7%            | +0.8%                          | 0.0%                            | 99.3%               | +0.4%                          | -0.1%                           |
| Sep-2020                          | 99.9%            | +1.2%                          | +0.2%                           | 99.5%               | +0.7%                          | +0.2%                           |

### **Historical Percent of List Price Received by Month**