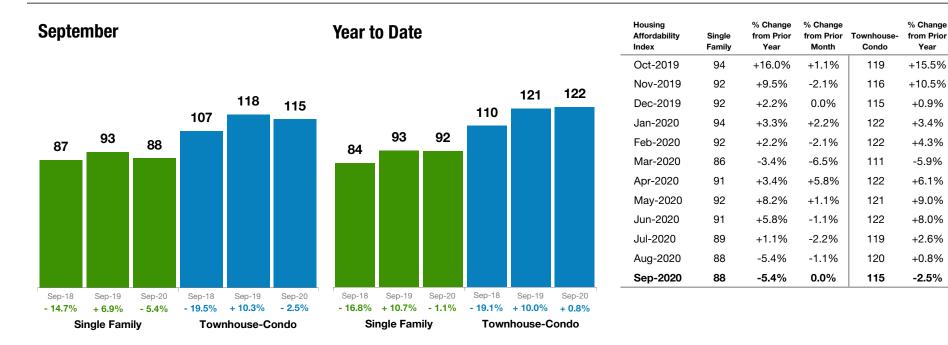

# **Housing Affordability Index**

# September 2020

#### *Make Sure* Your Agent is a REALTOR®

Statewide Report

### Not all agents are the same!

% Change

from Prior

Month

+0.8%

-2.5%

-0.9%

+6.1%

0.0%

-9.0%

+9.9%

-0.8%

+0.8%

-2.5%

+0.8%

-4.2%

### **Historical Housing Affordability Index by Month**

------Single Family Townhouse-Condo 300 250 200 150 100 50 1-2010 1-2011 1-2012 1-2013 1-2014 1-2015 1-2016 1-2017 1-2018 1-2019 1-2020