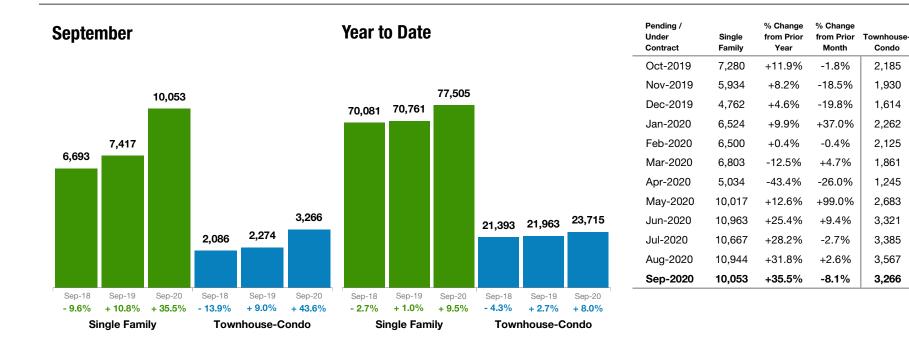

# **Pending / Under Contract**

# September 2020 Statewide Report

#### *Make Sure* Your Agent is a REALTOR®

% Change

from Prior

Year

+2.7%

+17.5%

+14.9%

+23.1%

+2.0%

-28.8%

-53.0%

+5.3%

+24.5%

+27.4%

+35.6%

+43.6%

Not all agents are the same!

% Change

from Prior

Month

-3.9%

-11.7%

-16.4%

+40.1%

-6.1%

-12.4%

-33.1%

+115.5%

+23.8%

+1.9%

+5.4%

-8.4%