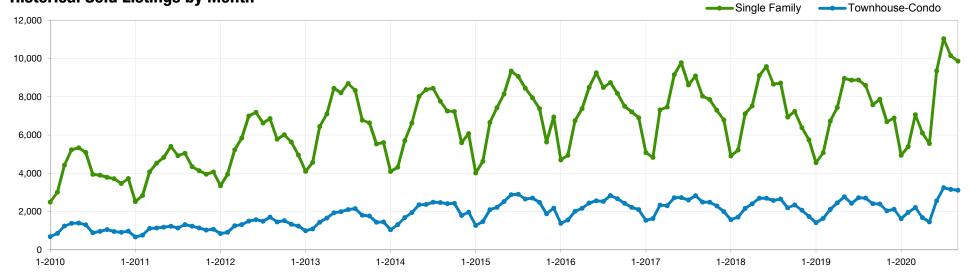

# **Sold Listings**

# September 2020 Statewide Report

### **Historical Sold Listings by Month**

Current as of October 5, 2020. Percent changes calculated using year-over-year comparisons. All data from the multiple listing services in the state of Colorado. Report © 2020 ShowingTime. | 6