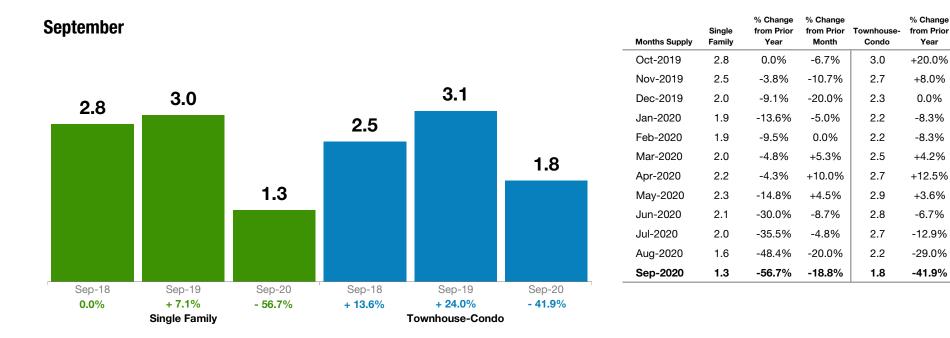

# **Months Supply of Inventory**

# September 2020

# Make Sure Your Agent is a REALTOR®

Year

+8.0%

0.0%

-8.3%

-8.3%

+4.2%

+3.6%

-6.7%

-29.0%

**Statewide Report** 

#### Not all agents R are the same! REALTORS

% Change

from Prior

Month

-3.2%

-10.0%

-14.8%

-4.3%

0.0%

+13.6%

+8.0%

+7.4%

-3.4%

-3.6%

-18.5%

-18.2%