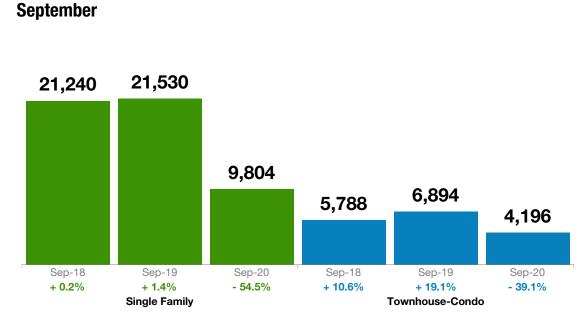

# **Inventory of Active Listings**

### September 2020 Statewide Report

#### *Make Sure* Your Agent is a REALTOR®

Not all agents are the same!

| Active Listings | Single<br>Family | % Change<br>from Prior<br>Year | % Change<br>from Prior<br>Month | Townhouse-<br>Condo | % Change<br>from Prior<br>Year | % Change<br>from Prior<br>Month |
|-----------------|------------------|--------------------------------|---------------------------------|---------------------|--------------------------------|---------------------------------|
| Oct-2019        | 20,193           | -2.0%                          | -6.2%                           | 6,658               | +14.8%                         | -3.4%                           |
| Nov-2019        | 18,118           | -6.2%                          | -10.3%                          | 6,035               | +6.3%                          | -9.4%                           |
| Dec-2019        | 15,051           | -7.2%                          | -16.9%                          | 5,219               | +3.4%                          | -13.5%                          |
| Jan-2020        | 14,065           | -10.8%                         | -6.6%                           | 5,033               | -4.3%                          | -3.6%                           |
| Feb-2020        | 13,756           | -10.7%                         | -2.2%                           | 5,049               | -4.8%                          | +0.3%                           |
| Mar-2020        | 15,211           | -1.5%                          | +10.6%                          | 5,734               | +8.8%                          | +13.6%                          |
| Apr-2020        | 16,117           | -2.6%                          | +6.0%                           | 6,089               | +12.1%                         | +6.2%                           |
| May-2020        | 16,060           | -17.0%                         | -0.4%                           | 6,198               | -0.8%                          | +1.8%                           |
| Jun-2020        | 15,017           | -29.1%                         | -6.5%                           | 5,981               | -10.0%                         | -3.5%                           |
| Jul-2020        | 14,411           | -34.2%                         | -4.0%                           | 5,877               | -13.6%                         | -1.7%                           |
| Aug-2020        | 12,151           | -44.6%                         | -15.7%                          | 4,913               | -29.6%                         | -16.4%                          |
| Sep-2020        | 9,804            | -54.5%                         | -19.3%                          | 4,196               | -39.1%                         | -14.6%                          |

### **Historical Inventory of Active Listings by Month**