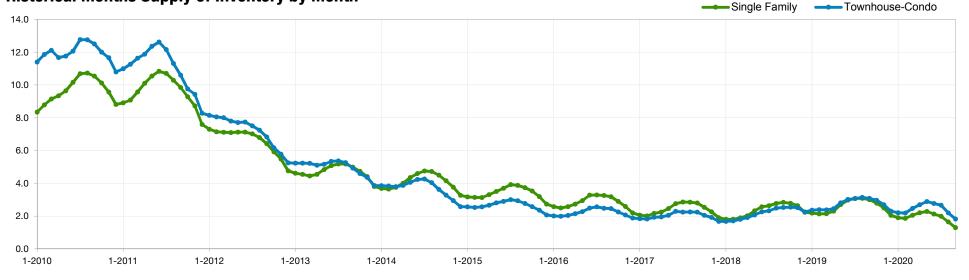

| -15.7%                          | 4,913               | -29.6%                         | -16.4%                          |
| Sep-2020        | 9,804            | -54.5%                         | -19.3%                          | 4,196               | -39.1%                         | -14.6%                          |

### **Historical Inventory of Active Listings by Month**



# **Months Supply of Inventory**

# September 2020

# Make Sure Your Agent is a REALTOR®

Year

+8.0%

0.0%

-8.3%

-8.3%

+4.2%

+3.6%

-6.7%

-29.0%

**Statewide Report** 

#### Not all agents R are the same! REALTORS

% Change

from Prior

Month

-3.2%

-10.0%

-14.8%

-4.3%

0.0%

+13.6%

+8.0%

+7.4%

-3.4%

-3.6%

-18.5%

-18.2%



### **Historical Months Supply of Inventory by Month**



| Total Market Overview Report<br>Key metrics by report month and for year-to-date (YTD) starting from the first of the year. |                    |        |        |           | September 2020<br>Statewide Report |                |           | Make Sure<br>Your Agent is a REALTOR®   Not all agents<br>are the same! Image: Construction of the same same set of the same set of th |                |
|-----------------------------------------------------------------------------------------------------------------------------|--------------------|--------|--------|-----------|------------------------------------|----------------|-----------|-----------------------------------------------------------------------------------------------------------------------------------------------------------