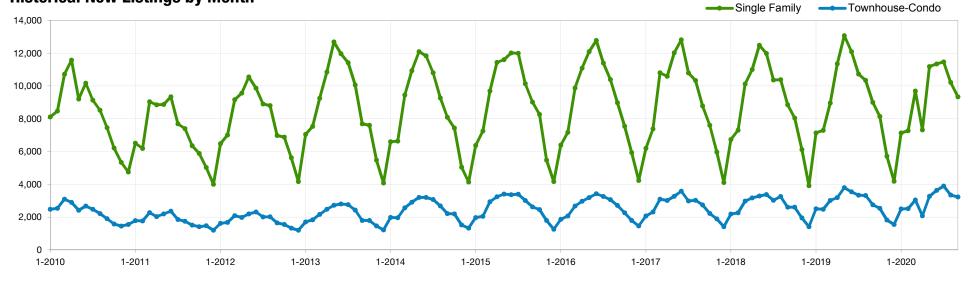

| 11,340           | -6.2%                          | +1.4%                           | 3,630               | +2.6%                          | +11.0%                          |
| Jul-2020     | 11,464           | +6.9%                          | +1.1%                           | 3,888               | +16.6%                         | +7.1%                           |
| Aug-2020     | 10,214           | -1.2%                          | -10.9%                          | 3,341               | +0.7%                          | -14.1%                          |
| Sep-2020     | 9,334            | +3.8%                          | -8.6%                           | 3,229               | +17.5%                         | -3.4%                           |

### **Historical New Listings by Month**



# **Pending / Under Contract**

# September 2020 Statewide Report

#### *Make Sure* Your Agent is a REALTOR®

% Change

from Prior

Year

+2.7%

+17.5%

+14.9%

+23.1%

+2.0%

-28.8%

-53.0%

+5.3%

+24.5%

+27.4%

+35.6%

+43.6%

Not all agents are the same!



% Change

from Prior

Month

-3.9%

-11.7%

-16.4%

+40.1%

-6.1%

-12.4%

-33.1%

+115.5%

+23.8%

+1.9%

+5.4%

-8.4%



### **Historical Pending / Under Contract by Month**



# **Sold Listings**

# September 2020 Statewide Report

#### *Make Sure* Your Agent is a REALTOR®

Not all agents are the same!





| Sold Listings | Single<br>Family | % Change<br>from Prior<br>Year | % Change<br>from Prior<br>Month | Townhouse-<br>Condo | % Change<br>from Prior<br>Year | % Change<br>from Prior<br>Month |
|---------------|-------------