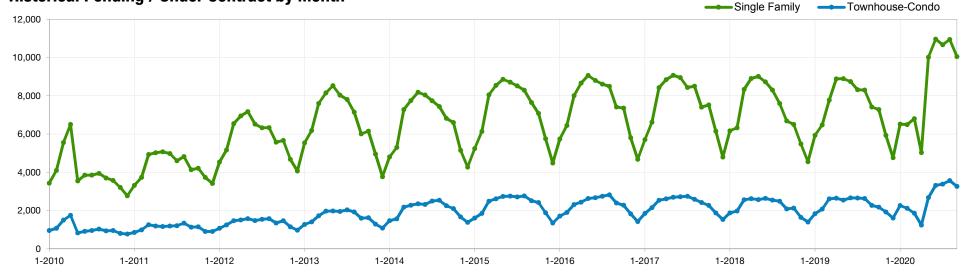

# **Pending / Under Contract**

# September 2020 Statewide Report

### **Historical Pending / Under Contract by Month**