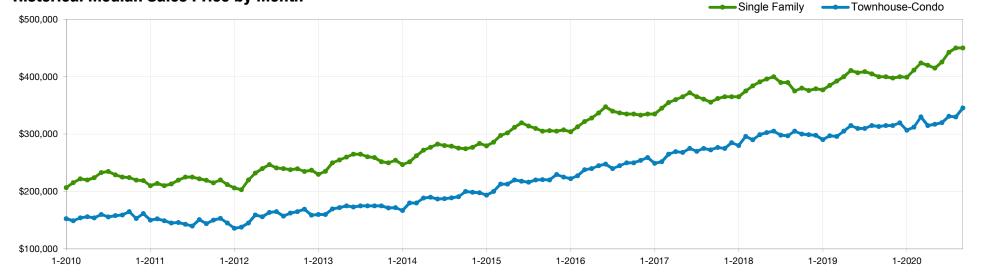

# **Median Sales Price**

# September 2020 Statewide Report

#### *Make Sure* Your Agent is a REALTOR®

% Change

from Prior

Year

+5.0%

+5.4%

+7.2%

+5.7%

+5.1%

+11.5%

+3.3%

+0.7%

+3.2%

+6.8%

+4.8%

Not all agents are the same!

Townhouse-

Condo

\$315,000

\$315,000

\$319,525

\$306,900

\$312.000

\$330,000

\$315,000

\$317,072

\$319,900

\$331,000

\$330,000

\$345,500 +10.3%

% Change

from Prior

Month

+0.6%

0.0%

+1.4%

-4.0%

+1.7%

+5.8%

-4.5%

+0.7%

+0.9%

+3.5%

-0.3%

+4.7%

### **Historical Average Sales Price by Month**