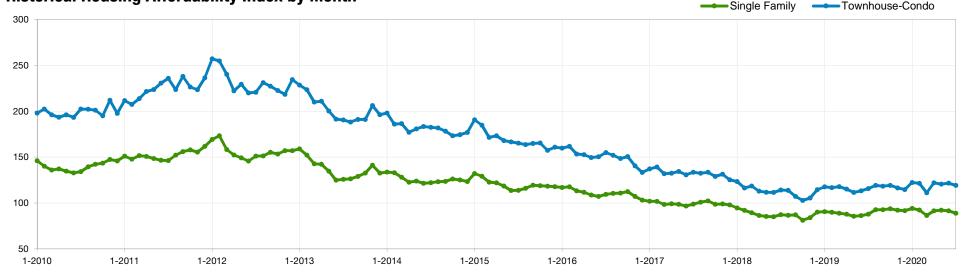

# **Housing Affordability Index**

July 2020 Statewide Report

### **Historical Housing Affordability Index by Month**

#### Housing Affordability Index

A measure of how affordable a region's housing is to its consumers. A higher number means greater affordability. The index is based on interest rates, median sales price and median income by county.