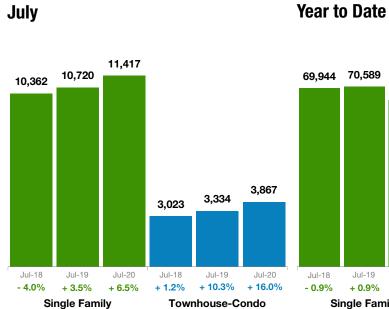

### *Make Sure* Your Agent is a REALTOR®

Not all agents are the same!

| ondo                     | Si                      | ngle Fam                | ilv                     | Towr                    | house-C                 | ondo                    |
|--------------------------|-------------------------|-------------------------|-------------------------|-------------------------|-------------------------|-------------------------|
| Jul-20<br><b>+ 16.0%</b> | Jul-18<br><b>- 0.9%</b> | Jul-19<br><b>+ 0.9%</b> | Jul-20<br><b>- 7.6%</b> | Jul-18<br><b>- 0.1%</b> | Jul-19<br><b>+ 7.7%</b> | Jul-20<br><b>- 4.5%</b> |
| 3,867                    |                         |                         |                         | 20,281                  | 21,845                  | 20,859                  |
|                          | 69,944                  | 70,589                  | 65,194                  |                         |                         |                         |
|                          |                         |                         |                         |                         |                         |                         |

| New Listings | Single<br>Family | % Change<br>from Prior<br>Year | % Change<br>from Prior<br>Month | Townhouse-<br>Condo | % Change<br>from Prior<br>Year | % Change<br>from Prior<br>Month |
|--------------|------------------|--------------------------------|---------------------------------|---------------------|--------------------------------|---------------------------------|
| Aug-2019     | 10,338           | -0.5%                          | -3.6%                           | 3,319               | +1.8%                          | -0.4%                           |
| Sep-2019     | 8,989            | +1.5%                          | -13.0%                          | 2,748               | +5.7%                          | -17.2%                          |
| Oct-2019     | 8,138            | +1.2%                          | -9.5%                           | 2,536               | -2.6%                          | -7.7%                           |
| Nov-2019     | 5,709            | -6.6%                          | -29.8%                          | 1,818               | -6.8%                          | -28.3%                          |
| Dec-2019     | 4,179            | +6.8%                          | -26.8%                          | 1,549               | +9.9%                          | -14.8%                          |
| Jan-2020     | 7,123            | -0.1%                          | +70.4%                          | 2,492               | -0.7%                          | +60.9%                          |
| Feb-2020     | 7,245            | -0.6%                          | +1.7%                           | 2,509               | +1.4%                          | +0.7%                           |
| Mar-2020     | 9,664            | +7.9%                          | +33.4%                          | 3,032               | +0.8%                          | +20.8%                          |
| Apr-2020     | 7,303            | -35.7%                         | -24.4%                          | 2,078               | -34.8%                         | -31.5%                          |
| May-2020     | 11,154           | -14.6%                         | +52.7%                          | 3,271               | -13.8%                         | +57.4%                          |
| Jun-2020     | 11,288           | -6.6%                          | +1.2%                           | 3,610               | +2.1%                          | +10.4%                          |
| Jul-2020     | 11,417           | +6.5%                          | +1.1%                           | 3,867               | +16.0%                         | +7.1%                           |