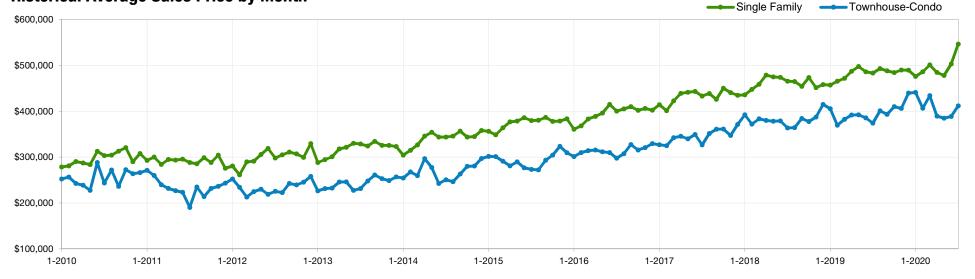

| -3.3%                           | \$389,211           | -0.6%                          | -10.3%                          |
| May-2020               | \$477,633        | -3.9%                          | -1.4%                           | \$384,490           | -1.9%                          | -1.2%                           |
| Jun-2020               | \$502,879        | +3.5%                          | +5.3%                           | \$388,355           | +0.8%                          | +1.0%                           |
| Jul-2020               | \$546,005        | +13.1%                         | +8.6%                           | \$411,502           | +10.0%                         | +6.0%                           |

### **Historical Average Sales Price by Month**



## **Percent of List Price Received**

July 2020 Statewide Report

### Make Sure Your Agent is a REALTOR®

% Change

from Prior

Year

-0.5%

-0.4%

-0.4%

-0.2%

-0.1%

0.0%

+0.2%

+0.3%

+0.2%

-0.2%

-0.3%

+0.2%

Not all agents are the same!



% Change

from Prior

Month

-0.2%

-0.1%

-0.2%

-0.1%

+0.1%

0.0%

+0.5%

+0.3%

0.0%

-0.4%

+0.1%

+0.2%



### **Historical Percent of List Price Received by Month**



## **Days on Market Until Sale**

July 2020 Statewide Report

### Make Sure Your Agent is a REALTOR®

Not all agents are the same!



% Change

from Prior

Month

+4.8%

+6.8%

+4.3%

+16.3%

+3.5%

+8.5%

-7.8%

-11.9%

-19.2%

-14.3%

+22.2%

-13.6%



### Historical Days on Market Until Sale by Month



# **Housing Affordability Index**

July 2020 Statewide Report

##