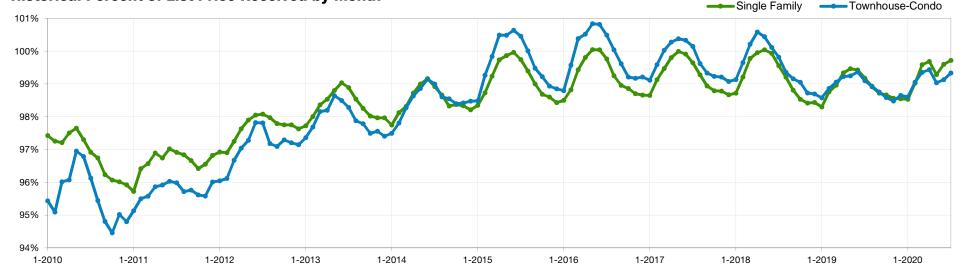

## **Percent of List Price Received**

July 2020 Statewide Report

### Make Sure Your Agent is a REALTOR®

% Change

from Prior

Year

-0.5%

-0.4%

-0.4%

-0.2%

### **Historical Percent of List Price Received by Month**