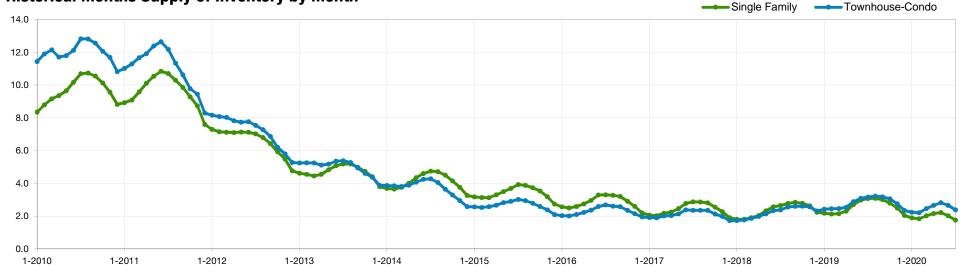

## **Months Supply of Inventory**

July 2020 Statewide Report

### *Make Sure* Your Agent is a REALTOR®

Not all agents are the same!

% Change

from Prior

Month

0.0%

0.0%

-3.1%

-9.7%

-17.9%

-4.3%

0.0%

+13.6%

+8.0%

+3.7%

-7.1%

-7.7%

## **Historical Months Supply of Inventory by Month**

| Total Market Overview Report<br>Key metrics by report month and for year-to-date (YTD) starting from the first of the year. |          |             |        |        | July 2020<br>Statewide Report |           |                | Make Sure<br>Your Agent is a REALTOR®<br>Not all agents<br>are the same! |           |                |
|-----------------------------------------------------------------------------------------------------------------------------|----------|-------------|--------|--------|-------------------------------|-----------|----------------|--------------------------------------------------------------------------|-----------|----------------|
| Key Metrics                                                                                                                 | Historic | al Sparkbar | S      |        | 7-2019                        | 7-2020    | Percent Change | YTD-2019                                                                 | YTD-2020  | Percent Change |
| New Listings                                                                                                                | 6-2019   | 10-2019     | 2-2020 | 6-2020 | 14,154                        | 15,367    | + 8.6%         | 92,930                                                                   | 86,473    | - 6.9%         |
| Pending / Under Contract                                                                                                    | 6-2019   | 10-2019     | 2-2020 | 6-2020 | 10,989                        | 15,111    | + 37.5%        | 72,247                                                                   | 74,778    | + 3.5%         |
| Sold Listings                                                                                                               | 6-2019   | 10-2019     | 2-2020 | 6-2020 | 11,635                        | 13,965    | + 20.0%        | 66,356                                                                   | 63,998    | - 3.6%         |
| Median Sales Price                                                                                                          | 6-2019   | 10-2019     | 2-2020 | 6-2020 | \$385,000                     | \$420,000 | + 9.1%         | \$379,000                                                                | \$400,000 | + 5.5%         |
| Average Sales Price                                                                                                         | 6-2019   | 10-2019     | 2-2020 | 6-2020 | \$456,506                     | \$514,613 | + 12.7%        | \$457,217                                                                | \$479,641 | + 4.9%         |
| Percent of List Price Received                                                                                              | 6-2019   | 10-2019     | 2-2020 | 6-2020 | 99.1%                         | 99.6%     | + 0.5%         | 99.1%                                                                    | 99.4%     | + 0.3%         |
| Days on Market Until Sale                                                                                                   | 6-2019   | 10-2019     | 2-2020 | 6-2020 | 41                            | 40        | - 2.4%         | 47                                                                       | 46        | - 2.1%         |
| Housing Affordability Index                                                                                                 | 6-2019   | 10-2019     | 2-2020 | 6-2020 | 93                            | 94        | + 1.1%         | 95                                                                       | 99        | + 4.2%         |
| Inventory of Active Listings                                                                                                | 6-2019   | 10-2019     | 2-2020 | 6-2020 | 29,251                        | 18,115    | - 38.1%        |                                                                          |           |                |
| Months Supply of Inventory                                                                                                  | 6-2019   | 10-2019     | 2-2020 | 6-2020 | 3.1                           | 1.9       | - 38.7%        |                                                                          |           |                |