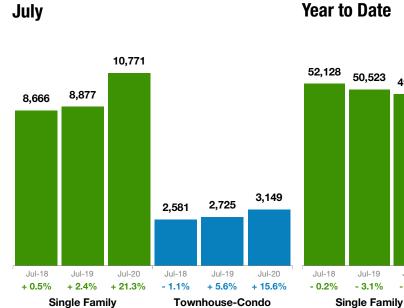

## **Sold Listings**

## July 2020 Statewide Report

### *Make Sure* Your Agent is a REALTOR®

Not all agents are the same!

|          | Si                      | ngle Fam                | ily                     | Towr                    | house-C                 | ondo                    |               |
|----------|-------------------------|-------------------------|-------------------------|-------------------------|-------------------------|-------------------------|---------------|
| 20<br>6% | Jul-18<br><b>- 0.2%</b> | Jul-19<br><b>- 3.1%</b> | Jul-20<br><b>- 2.8%</b> | Jul-18<br><b>- 0.4%</b> | Jul-19<br><b>- 1.7%</b> | Jul-20<br><b>- 6.0%</b> |               |
|          |                         |                         |                         |                         |                         |                         | Jul-2020      |
|          |                         |                         |                         |                         |                         |                         | Jun-2020      |
|          |                         |                         |                         |                         |                         | •                       | May-2020      |
| 9        |                         |                         |                         | 15,846                  | 15,573                  | 14,642                  | Apr-2020      |
|          |                         |                         |                         |                         |                         |                         | Mar-2020      |
|          |                         |                         |                         |                         |                         |                         | Feb-2020      |
|          |                         |                         |                         |                         |                         |                         | Jan-2020      |
|          |                         |                         |                         |                         |                         |                         | Dec-2019      |
|          |                         |                         |                         |                         |                         |                         | Nov-2019      |
|          | 52,128                  | 50,523                  | 49,115                  |                         |                         |                         | Oct-2019      |
|          | E0 100                  |                         |                         |                         |                         |                         | Sep-2019      |
|          |                         |                         |                         |                         |                         |                         | Aug-2019      |
|          | Year to                 | U Dale                  |                         |                         |                         |                         | Sold Listings |
|          | Voor to                 | n Nata                  |                         |                         |                         |                         |               |

| Sold Listings | Single<br>Family | % Change<br>from Prior<br>Year | % Change<br>from Prior<br>Month | Townhouse-<br>Condo | % Change<br>from Prior<br>Year | % Change<br>from Prior<br>Month |
|---------------|------------------|--------------------------------|---------------------------------|---------------------|--------------------------------|---------------------------------|
| Aug-2019      | 8,600            | -1.4%                          | -3.1%                           | 2,705               | +1.8%                          | -0.7%                           |
| Sep-2019      | 7,588            | +9.3%                          | -11.8%                          | 2,418               | +9.9%                          | -10.6%                          |
| Oct-2019      | 7,879            | +8.8%                          | +3.8%                           | 2,394               | +2.0%                          | -1.0%                           |
| Nov-2019      | 6,696            | +4.8%                          | -15.0%                          | 2,036               | -1.7%                          | -15.0%                          |
| Dec-2019      | 6,887            | +19.6%                         | +2.9%                           | 2,124               | +21.8%                         | +4.3%                           |
| Jan-2020      | 4,934            | +8.3%                          | -28.4%                          | 1,633               | +15.3%                         | -23.1%                          |
| Feb-2020      | 5,391            | +6.2%                          | +9.3%                           | 1,953               | +18.7%                         | +19.6%                          |
| Mar-2020      | 7,057            | +4.8%                          | +30.9%                          | 2,209               | +4.3%                          | +13.1%                          |
| Apr-2020      | 6,103            | -18.0%                         | -13.5%                          | 1,686               | -31.3%                         | -23.7%                          |
| May-2020      | 5,546            | -38.1%                         | -9.1%                           | 1,459               | -47.5%                         | -13.5%                          |
| Jun-2020      | 9,313            | +5.0%                          | +67.9%                          | 2,553               | +4.9%                          | +75.0%                          |
| Jul-2020      | 10,771           | +21.3%                         | +15.7%                          | 3,149               | +15.6%                         | +23.3%                          |