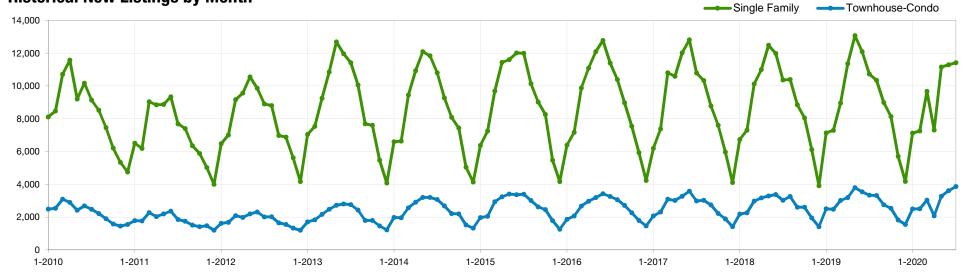

| 7,303            | -35.7%                         | -24.4%                          | 2,078               | -34.8%                         | -31.5%                          |
| May-2020     | 11,154           | -14.6%                         | +52.7%                          | 3,271               | -13.8%                         | +57.4%                          |
| Jun-2020     | 11,288           | -6.6%                          | +1.2%                           | 3,610               | +2.1%                          | +10.4%                          |
| Jul-2020     | 11,417           | +6.5%                          | +1.1%                           | 3,867               | +16.0%                         | +7.1%                           |

## **Historical New Listings by Month**



## **Pending / Under Contract**

## July 2020 Statewide Report

### *Make Sure* Your Agent is a REALTOR®

Not all agents are the same!





| Pending /<br>Under<br>Contract | Single<br>Family | % Change<br>from Prior<br>Year | % Change<br>from Prior<br>Month | Townhouse-<br>Condo | % Change<br>from Prior<br>Year | % Change<br>from Prior<br>Month |
|--------------------------------|------------------|--------------------------------|---------------------------------|---------------------|--------------------------------|---------------------------------|
| Aug-2019                       | 8,309            | +8.9%                          | +0.0%                           | 2,652               | +6.6%                          | +0.9%                           |
| Sep-2019