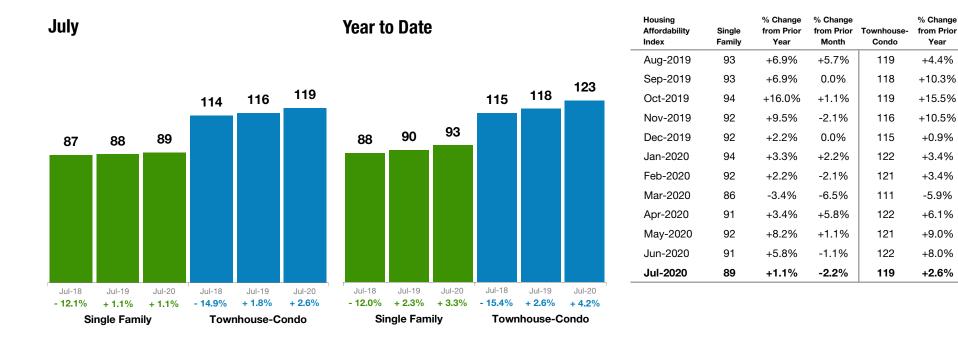

# **Housing Affordability Index**

July 2020 Statewide Report

### Make Sure Your Agent is a REALTOR®

Not all agents are the same!

% Change

from Prior

Month

+2.6%

-0.8%

+0.8%

-2.5%

-0.9%

+6.1%

-0.8%

-8.3%

+9.9%

-0.8%

+0.8%

-2.5%

### **Historical Housing Affordability Index by Month**