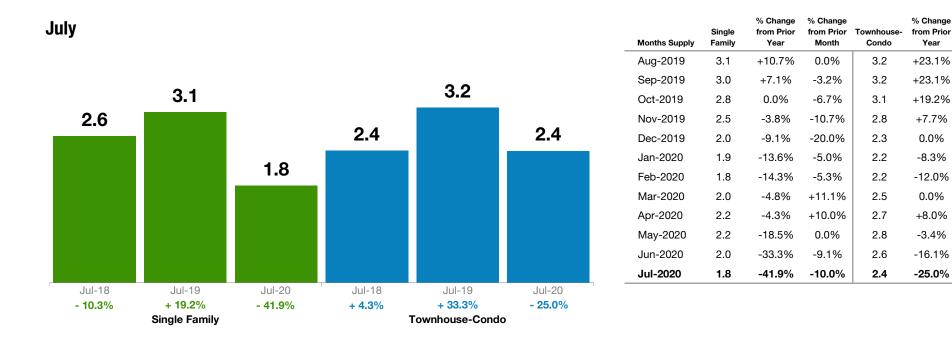

## **Months Supply of Inventory**

July 2020 Statewide Report

### *Make Sure* Your Agent is a REALTOR®

Not all agents are the same!

% Change

from Prior

Month

0.0%

0.0%

-3.1%

-9.7%

-17.9%

-4.3%

0.0%

+13.6%

+8.0%

+3.7%

-7.1%

-7.7%

## **Historical Months Supply of Inventory by Month**

| Total Market Overview Report<br>Key metrics by report month and for year-to-date (YTD) starting from the first of the year. |          |             |        |        | July 2020<br>Statewide Report |           |                | Make Sure<br>Your Agent is a REALTOR®<br>Not all agents<br>are the same! |           |                |
|-----------------------------------------------------------------------------------------------------------------------------|----------|-------------|--------|--------|-------------------------------|-----------|----------------|--------------------------------------------------------------------------|-----------|----------------|
| Key Metrics                                                                                                                 | Historic | al Sparkbar | S      |        | 7-2019                        | 7-2020    | Percent Change | YTD-2019                                                                 | YTD-2020  | Percent Change |
| New Listings                                                                                                                | 6-2019   | 10-2019     | 2-2020 | 6-2020 | 14,154                        | 15,367    | + 8.6%         | 92,930                                                                   | 86,473    | - 6.9%         |
| Pending / Under Contract                                                                                                    | 6-2019   | 10-2019     | 2-2020 | 6-2020 | 10,989                        | 15,111    | + 37.5%        | 72,247                                                                   | 74,778    | + 3.5%         |
| Sold Listings                                                                                                               | 6-2019   | 10-2019     | 2-2020 | 6-2020 | 11,635                        | 13,965    | + 20.0%        | 66,356                                                                   | 63,998    | - 3.6%         |
| Median Sales Price                                                                                                          | 6-2019   | 10-2019     | 2-2020 | 6-2020 | \$385,000                     | \$420,000 | + 9.1%         | \$379,000                                                                | \$400,000 | + 5.5%         |
| Average Sales Price                                                                                                         | 6-2019   | 10-2019     | 2-2020 | 6-2020 | \$456,506                     | \$514,613 | + 12.7%        | \$457,217                                                                | \$479,641 | + 4.9%         |
| Percent of List Price Received                                                                                              | 6-2019   | 10-2019     | 2-2020 | 6-2020 | 99.1%                         | 99.6%     | + 0.5%         | 99.1%                                                                    | 99.4%     | + 0.3%         |
| Days on Market Until Sale                                                                                                   | 6-2019   | 10-2019     | 2-2020 | 6-2020 | 41                            | 40        | - 2.4%         | 47                                                                       | 46        | - 2.1%         |
| Housing Affordability Index                                                                                                 | 6-2019   | 10-2019     | 2-2020 | 6-2020 | 93                            | 94        | + 1.1%         | 95                                                                       | 99        | + 4.2%         |
| Inventory of Active Listings                                                                                                | 6-2019   | 10-2019     | 2-2020 | 6-2020 | 29,251                        | 18,115    | - 38.1%        |                                                                          |           |                |
| Months Supply of Inventory                                                                                                  | 6-2019   | 10-2019     | 2-2020 | 6-2020 | 3.1                           | 1.9       | - 38.7%        |                                                                          |           |                |