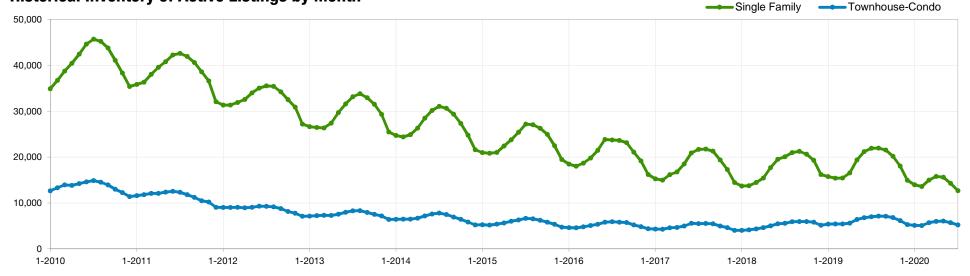

## **Inventory of Active Listings**

**July 2020 Statewide Report** 

### Inventory of Active Listings

A measure of the number of homes available for sale at a given time. The availability of homes for sale has a big effect on supply-demand dynamics and home prices.