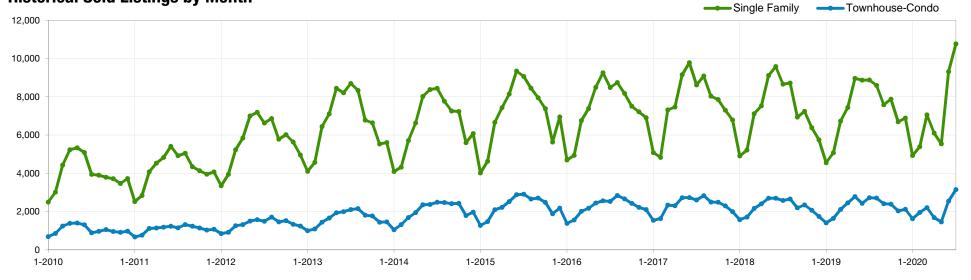

## **Sold Listings**

## July 2020 Statewide Report

### *Make Sure* Your Agent is a REALTOR®

Not all agents are the same!

|          | Si                      | ngle Fam                | ily                     | Towr                    | house-C                 | ondo                    |               |
|----------|-------------------------|-------------------------|-------------------------|-------------------------|-------------------------|-------------------------|---------------|
| 20<br>6% | Jul-18<br><b>- 0.2%</b> | Jul-19<br><b>- 3.1%</b> | Jul-20<br><b>- 2.8%</b> | Jul-18<br><b>- 0.4%</b> | Jul-19<br><b>- 1.7%</b> | Jul-20<br><b>- 6.0%</b> |               |
|          |                         |                         |                         |                         |                         |                         | Jul-2020      |
|          |                         |                         |                         |                         |                         |                         | Jun-2020      |
|          |                         |                         |                         |                         |                         | •                       | May-2020      |
| 9        |                         |                         |                         | 15,846                  | 15,573                  | 14,642                  | Apr-2020      |
|          |                         |                         |                         |                         |                         |                         | Mar-2020      |
|          |                         |                         |                         |                         |                         |                         | Feb-2020      |
|          |                         |                         |                         |                         |                         |                         | Jan-2020      |
|          |                         |                         |                         |                         |                         |                         | Dec-2019      |
|          |                         |                         |                         |                         |                         |                         | Nov-2019      |
|          | 52,128                  | 50,523                  | 49,115                  |                         |                         |                         | Oct-2019      |
|          | E0 100                  |                         |                         |                         |                         |                         | Sep-2019      |
|          |                         |                         |                         |                         |                         |                         | Aug-2019      |
|          | Year to                 | U Dale                  |                         |                         |                         |                         | Sold Listings |
|          | Voor to                 | n Nata                  |                         |                         |                         |                         |               |

| Sold Listings | Single<br>Family | % Change<br>from Prior<br>Year | % Change<br>from Prior<br>Month | Townhouse-<br>Condo | % Change<br>from Prior<br>Year | % Change<br>from Prior<br>Month |
|---------------|------------------|--------------------------------|---------------------------------|---------------------|--------------------------------|---------------------------------|
| Aug-2019      | 8,600            | -1.4%                          | -3.1%                           | 2,705               | +1.8%                          | -0.7%                           |
| Sep-2019      | 7,588            | +9.3%                          | -11.8%                          | 2,418               | +9.9%                          | -10.6%                          |
| Oct-2019      | 7,879            | +8.8%                          | +3.8%                           | 2,394               | +2.0%                          | -1.0%                           |
| Nov-2019      | 6,696            | +4.8%                          | -15.0%                          | 2,036               | -1.7%                          | -15.0%                          |
| Dec-2019      | 6,887            | +19.6%                         | +2.9%                           | 2,124               | +21.8%                         | +4.3%                           |
| Jan-2020      | 4,934            | +8.3%                          | -28.4%                          | 1,633               | +15.3%                         | -23.1%                          |
| Feb-2020      | 5,391            | +6.2%                          | +9.3%                           | 1,953               | +18.7%                         | +19.6%                          |
| Mar-2020      | 7,057            | +4.8%                          | +30.9%                          | 2,209               | +4.3%                          | +13.1%                          |
| Apr-2020      | 6,103            | -18.0%                         | -13.5%                          | 1,686               | -31.3%                         | -23.7%                          |
| May-2020      | 5,546            | -38.1%                         | -9.1%                           | 1,459               | -47.5%                         | -13.5%                          |
| Jun-2020      | 9,313            | +5.0%                          | +67.9%                          | 2,553               | +4.9%                          | +75.0%                          |
| Jul-2020      | 10,771           | +21.3%                         | +15.7%                          | 3,149               | +15.6%                         | +23.3%                          |

### **Historical Sold Listings by Month**