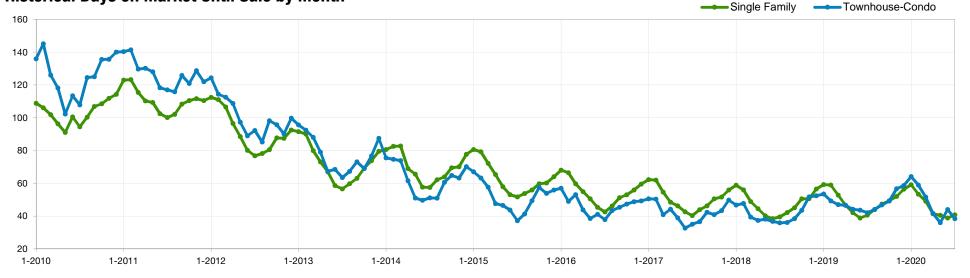

## **Days on Market Until Sale**

July 2020 Statewide Report

### Make Sure Your Agent is a REALTOR®

Not all agents are the same!

% Change

from Prior

Month

+4.8%

+6.8%

+4.3%

+16.3%

+3.5%

+8.5%

-7.8%

-11.9%

-19.2%

-14.3%

+22.2%

-13.6%

### Historical Days on Market Until Sale by Month