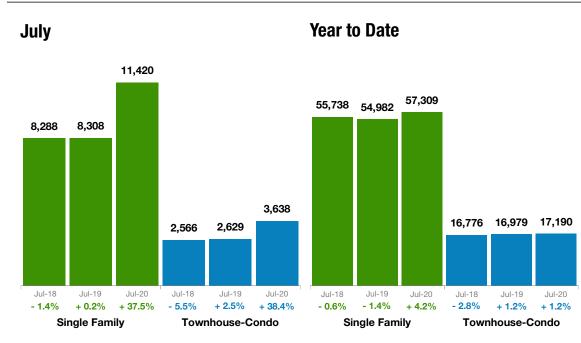

### *Make Sure* Your Agent is a REALTOR®

Not all agents are the same!

| Pending /<br>Under<br>Contract | Single<br>Family | % Change<br>from Prior<br>Year | % Change<br>from Prior<br>Month | Townhouse-<br>Condo | % Change<br>from Prior<br>Year | % Change<br>from Prior<br>Month |
|--------------------------------|------------------|--------------------------------|---------------------------------|---------------------|--------------------------------|---------------------------------|
| Aug-2019                       | 8,309            | +8.9%                          | +0.0%                           | 2,652               | +6.6%                          | +0.9%                           |
| Sep-2019                       | 7,418            | +10.9%                         | -10.7%                          | 2,255               | +8.1%                          | -15.0%                          |
| Oct-2019                       | 7,277            | +11.6%                         | -1.9%                           | 2,206               | +2.9%                          | -2.2%                           |
| Nov-2019                       | 5,952            | +8.3%                          | -18.2%                          | 1,978               | +18.6%                         | -10.3%                          |
| Dec-2019                       | 4,793            | +4.9%                          | -19.5%                          | 1,665               | +17.7%                         | -15.8%                          |
| Jan-2020                       | 6,505            | +10.0%                         | +35.7%                          | 2,260               | +23.9%                         | +35.7%                          |
| Feb-2020                       | 6,504            | +0.3%                          | -0.0%                           | 2,135               | +2.7%                          | -5.5%                           |
| Mar-2020                       | 6,793            | -12.6%                         | +4.4%                           | 1,885               | -26.8%                         | -11.7%                          |
| Apr-2020                       | 5,042            | -43.2%                         | -25.8%                          | 1,276               | -51.7%                         | -32.3%                          |
| May-2020                       | 10,021           | +12.7%                         | +98.8%                          | 2,674               | +3.8%                          | +109.6%                         |
| Jun-2020                       | 11,024           | +26.1%                         | +10.0%                          | 3,322               | +25.1%                         | +24.2%                          |
| Jul-2020                       | 11,420           | +37.5%                         | +3.6%                           | 3,638               | +38.4%                         | +9.5%                           |