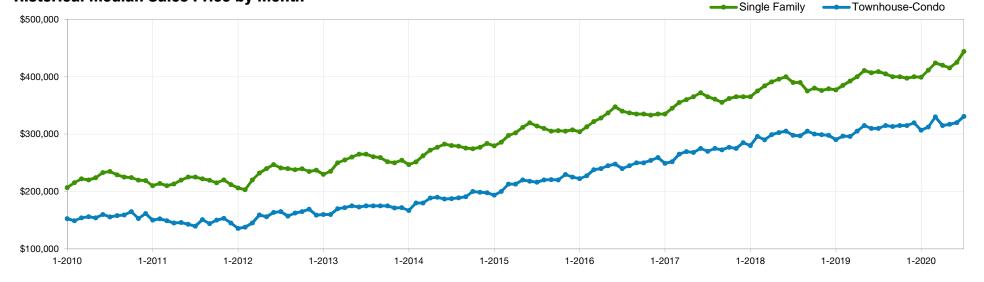

| -47.5%                         | -13.5%                          |
| Jun-2020      | 9,313            | +5.0%                          | +67.9%                          | 2,553               | +4.9%                          | +75.0%                          |
| Jul-2020      | 10,771           | +21.3%                         | +15.7%                          | 3,149               | +15.6%                         | +23.3%                          |

### **Historical Sold Listings by Month**



## **Median Sales Price**

## Make Sure Your Agent is a REALTOR® **July 2020**

**Statewide Report** 

Not all agents R are the same! REALTORS

Month

+1.6%

-0.6%

+0.6%

0.0%

+1.4%

-3.9%

+1.8%

+5.6%

-4.5%

+0.7%

+0.9%

+3.4%



### **Historical Median Sales Price by Month**



## **Average Sales Price**

## July 2020 Statewide Report

#### Not all agents are the same!



Make Sure Your Agent is a REALTOR®



| Average Sales<br>Price | Single<br>Family | % Change<br>from Prior<br>Year | % Change<br>from Prior<br>Month | Townhouse-<br>Condo | % Change<br>from Prior<br>Year | % Change<br>from Prior<br>Month |
|------------------------|------------------|--------------------------------|---------------------------------|---------------------|--------------------------------|---------------------------------|
| Aug-2019               | \$492,811        | +6.1%                          | +2.1%                           | \$400,653           | +10.1%                         | +7.1%                           |
| Sep-2019               | \$487,808        | +7.4%