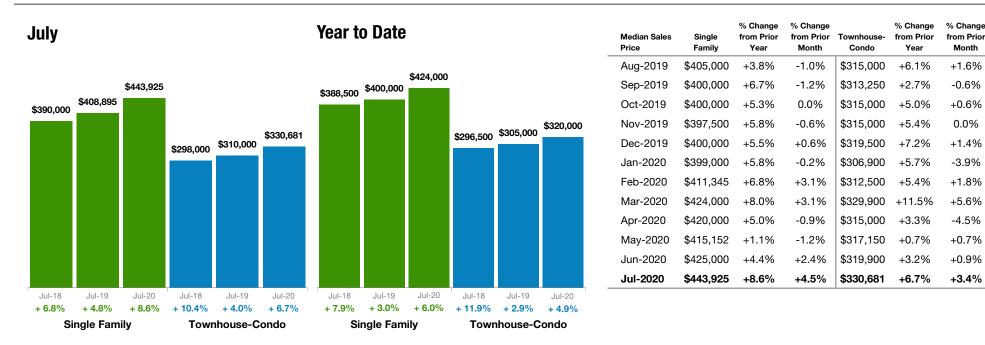

## **Median Sales Price**

## Make Sure Your Agent is a REALTOR® **July 2020**

**Statewide Report** 

Not all agents R are the same! REALTORS

Month

+1.6%

-0.6%

+0.6%

0.0%

+1.4%

-3.9%

+1.8%

+5.6%

-4.5%

+0.7%

+0.9%

+3.4%

### **Historical Median Sales Price by Month**