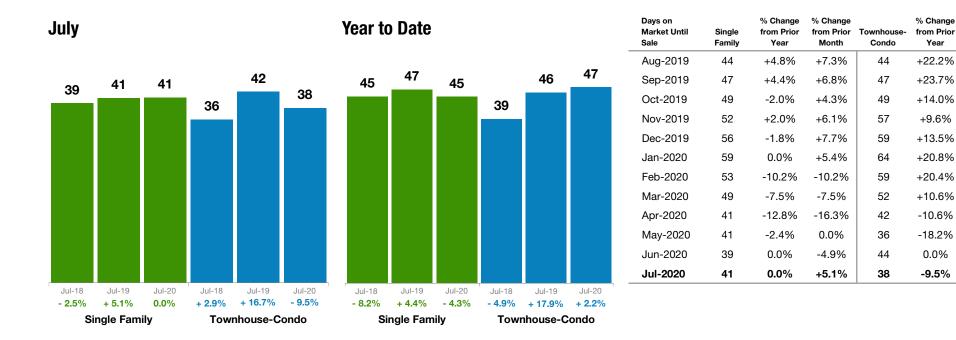

## **Percent of List Price Received**

July 2020 Statewide Report

### Make Sure Your Agent is a REALTOR®

% Change

from Prior

Year

-0.5%

-0.4%

-0.4%

-0.2%

-0.1%

0.0%

+0.2%

+0.3%

+0.2%

-0.2%

-0.3%

+0.2%

Not all agents are the same!

% Change

from Prior

Month

-0.2%

-0.1%

-0.2%

-0.1%

+0.1%

0.0%

+0.5%

+0.3%

0.0%

-0.4%

+0.1%

+0.2%

### **Historical Percent of List Price Received by Month**