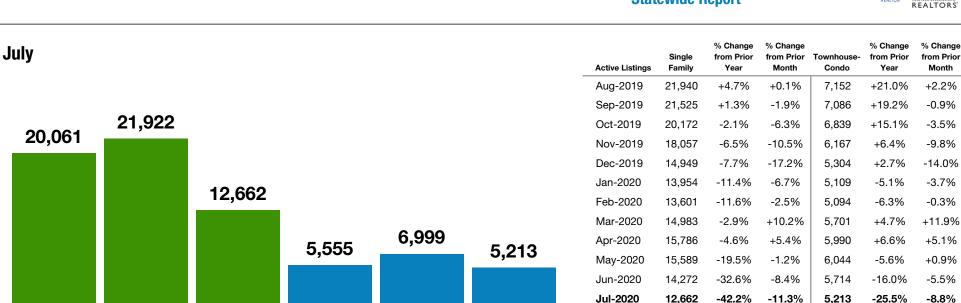

## **Inventory of Active Listings**

**July 2020 Statewide Report** 

### **Make Sure** Your Agent is a REALTOR®

Not all agents R are the same!

Jul-20

- 25.5%

Jul-19

+ 26.0%

Townhouse-Condo

### **Historical Inventory of Active Listings by Month**

Jul-20

- 42.2%

Jul-18

+ 0.9%

Jul-19

+ 9.3%

Single Family

Jul-18

- 7.5%

Current as of August 5, 2020. Percent changes calculated using year-over-year comparisons. All data from the multiple listing services in the state of Colorado. Report © 2020 ShowingTime. | 12