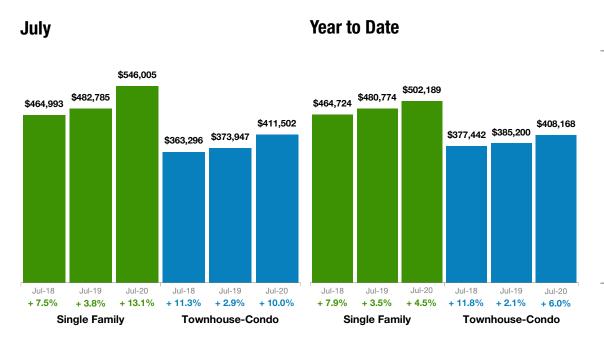

## **Median Sales Price**

## Make Sure Your Agent is a REALTOR® **July 2020**

**Statewide Report** 

Not all agents R are the same! REALTORS

Month

+1.6%

-0.6%

+0.6%

0.0%

+1.4%

-3.9%

+1.8%

+5.6%

-4.5%

+0.7%

+0.9%

+3.4%