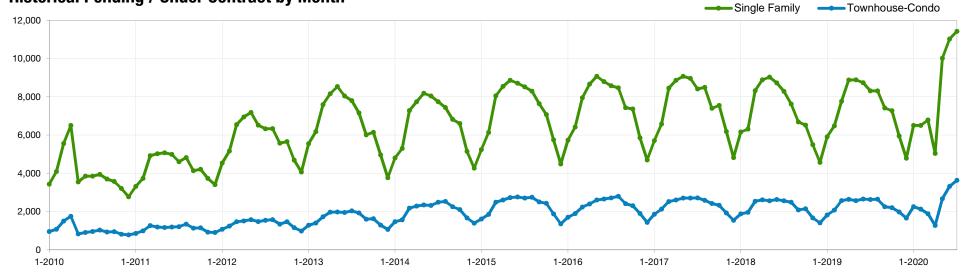

## **Pending / Under Contract**

## July 2020 Statewide Report

### *Make Sure* Your Agent is a REALTOR®

Not all agents are the same!

| Pending /<br>Under<br>Contract | Single<br>Family | % Change<br>from Prior<br>Year | % Change<br>from Prior<br>Month | Townhouse-<br>Condo | % Change<br>from Prior<br>Year | % Change<br>from Prior<br>Month |
|--------------------------------|------------------|--------------------------------|---------------------------------|---------------------|--------------------------------|---------------------------------|
| Aug-2019                       | 8,309            | +8.9%                          | +0.0%                           | 2,652               | +6.6%                          | +0.9%                           |
| Sep-2019                       | 7,418            | +10.9%                         | -10.7%                          | 2,255               | +8.1%                          | -15.0%                          |
| Oct-2019                       | 7,277            | +11.6%                         | -1.9%                           | 2,206               | +2.9%                          | -2.2%                           |
| Nov-2019                       | 5,952            | +8.3%                          | -18.2%                          | 1,978               | +18.6%                         | -10.3%                          |
| Dec-2019                       | 4,793            | +4.9%                          | -19.5%                          | 1,665               | +17.7%                         | -15.8%                          |
| Jan-2020                       | 6,505            | +10.0%                         | +35.7%                          | 2,260               | +23.9%                         | +35.7%                          |
| Feb-2020                       | 6,504            | +0.3%                          | -0.0%                           | 2,135               | +2.7%                          | -5.5%                           |
| Mar-2020                       | 6,793            | -12.6%                         | +4.4%                           | 1,885               | -26.8%                         | -11.7%                          |
| Apr-2020                       | 5,042            | -43.2%                         | -25.8%                          | 1,276               | -51.7%                         | -32.3%                          |
| May-2020                       | 10,021           | +12.7%                         | +98.8%                          | 2,674               | +3.8%                          | +109.6%                         |
| Jun-2020                       | 11,024           | +26.1%                         | +10.0%                          | 3,322               | +25.1%                         | +24.2%                          |
| Jul-2020                       | 11,420           | +37.5%                         | +3.6%                           | 3,638               | +38.4%                         | +9.5%                           |

### **Historical Pending / Under Contract by Month**