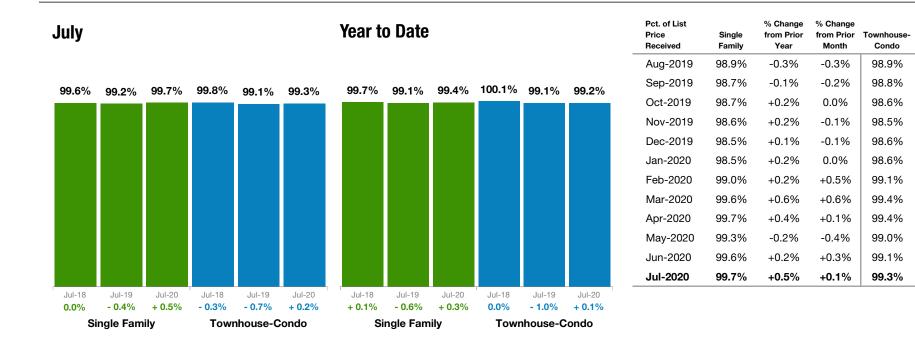

## **Percent of List Price Received**

July 2020 Statewide Report

### Make Sure Your Agent is a REALTOR®

% Change

from Prior

Year

-0.5%

-0.4%

-0.4%

-0.2%

-0.1%

0.0%

+0.2%

+0.3%

+0.2%

-0.2%

-0.3%

+0.2%

Not all agents are the same!

% Change

from Prior

Month

-0.2%

-0.1%

-0.2%

-0.1%

+0.1%

0.0%

+0.5%

+0.3%

0.0%

-0.4%

+0.1%

+0.2%

### **Historical Percent of List Price Received by Month**