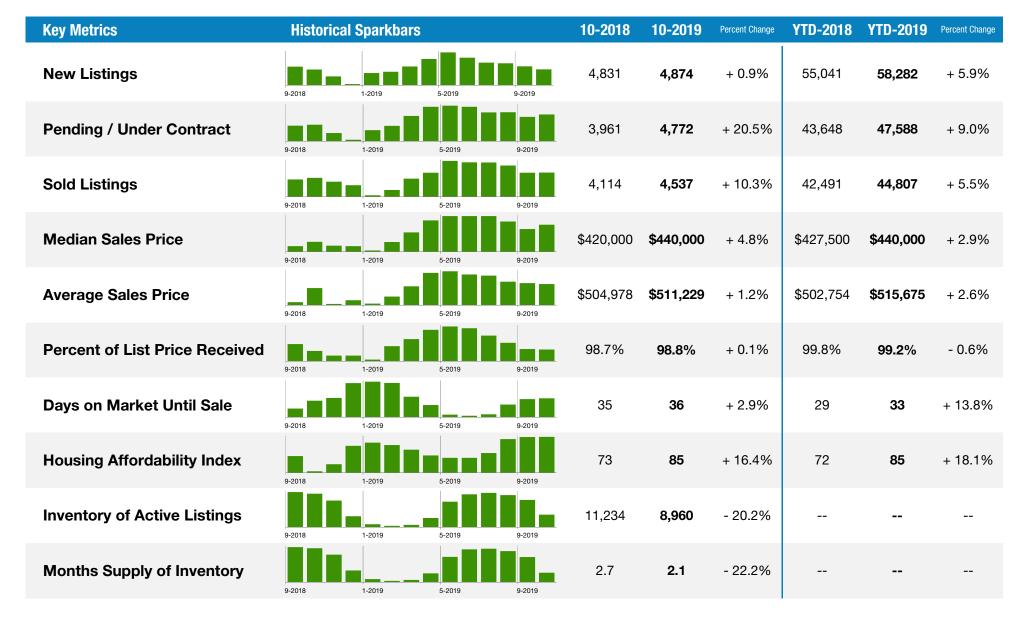

# **Total Market Overview Report**

Key metrics by report month and for year-to-date (YTD) starting from the first of the year.

# October 2019 Metro Denver Region

| Key Metrics                    | Historical Sparkbars        | 10-2018   | 10-2019   | Percent Change | YTD-2018  | YTD-2019  | Percent Change |
|--------------------------------|-----------------------------|-----------|-----------|----------------|-----------|-----------|----------------|
| New Listings                   | 9-2018 1-2019 5-2019 9-2019 | 6,616     | 6,725     | + 1.6%         | 74,349    | 79,628    | + 7.1%         |
| Pending / Under Contract       | 9-2018 1-2019 5-2019 9-2019 | 5,381     | 6,437     | + 19.6%        | 59,469    | 64,743    | + 8.9%         |
| Sold Listings                  | 9-2018 1-2019 5-2019 9-2019 | 5,668     | 6,176     | + 9.0%         | 58,019    | 60,997    | + 5.1%         |
| Median Sales Price             | 9-2018 1-2019 5-2019 9-2019 | \$394,499 | \$410,000 | + 3.9%         | \$400,000 | \$410,000 | + 2.5%         |
| Average Sales Price            | 9-2018 1-2019 5-2019 9-2019 | \$461,580 | \$473,676 | + 2.6%         | \$462,589 | \$475,970 | + 2.9%         |
| Percent of List Price Received | 9-2018 1-2019 5-2019 9-2019 | 98.8%     | 98.8%     | 0.0%           | 99.9%     | 99.2%     | - 0.7%         |
| Days on Market Until Sale      | 9-2018 1-2019 5-2019 9-2019 | 33        | 37        | + 12.1%        | 28        | 33        | + 17.9%        |
| Housing Affordability Index    | 9-2018 1-2019 5-2019 9-2019 | 78        | 92        | + 17.9%        | 77        | 92        | + 19.5%        |
| Inventory of Active Listings   | 9-2018 1-2019 5-2019 9-2019 | 14,848    | 12,357    | - 16.8%        |           |           |                |
| Months Supply of Inventory     | 9-2018 1-2019 5-2019 9-2019 | 2.6       | 2.1       | - 19.2%        |           |           |                |