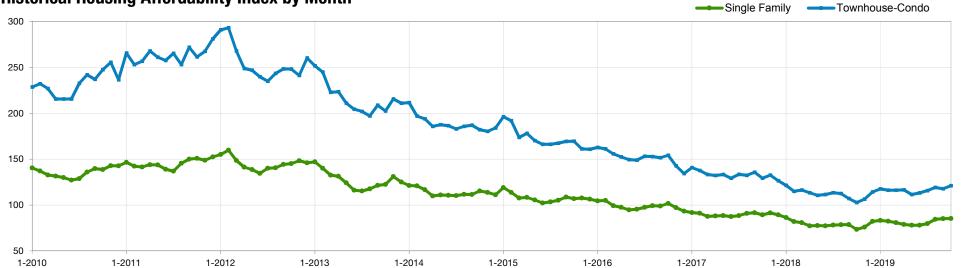

## **Housing Affordability Index**

# October 2019 Metro Denver Region

Not all agents are the same!

| Housing<br>Affordability<br>Index | Single<br>Family | % Change<br>from Prior<br>Year | % Change<br>from Prior<br>Month | Townhouse-<br>Condo | % Change<br>from Prior<br>Year | % Change<br>from Prior<br>Month |
|-----------------------------------|------------------|--------------------------------|---------------------------------|---------------------|--------------------------------|---------------------------------|
| Nov-2018                          | 76               | -16.5%                         | +3.3%                           | 106                 | -20.3%                         | +3.5%                           |
| Dec-2018                          | 82               | -7.9%                          | +8.4%                           | 114                 | -9.5%                          | +7.4%                           |
| Jan-2019                          | 83               | -3.5%                          | +1.3%                           | 118                 | -2.5%                          | +2.9%                           |
| Feb-2019                          | 82               | 0.0%                           | -1.0%                           | 116                 | +0.9%                          | -1.2%                           |
| Mar-2019                          | 81               | 0.0%                           | -1.9%                           | 116                 | 0.0%                           | +0.0%                           |
| Apr-2019                          | 79               | +2.6%                          | -2.4%                           | 117                 | +3.5%                          | +0.3%                           |
| May-2019                          | 78               | 0.0%                           | -1.1%                           | 111                 | 0.0%                           | -4.4%                           |
| Jun-2019                          | 78               | +1.3%                          | 0.0%                            | 113                 | +1.8%                          | +1.6%                           |
| Jul-2019                          | 80               | +2.6%                          | +2.2%                           | 116                 | +2.7%                          | +2.2%                           |
| Aug-2019                          | 85               | +7.6%                          | +6.0%                           | 119                 | +5.3%                          | +2.9%                           |
| Sep-2019                          | 85               | +7.6%                          | +0.8%                           | 118                 | +10.3%                         | -1.2%                           |
| Oct-2019                          | 85               | +16.4%                         | +0.0%                           | 121                 | +17.5%                         | +2.8%                           |

## **Historical Housing Affordability Index by Month**

#### **Housing Affordability Index**

A measure of how affordable a region's housing is to its consumers. A higher number means greater affordability. The index is based on interest rates, median sales price and median income by county.