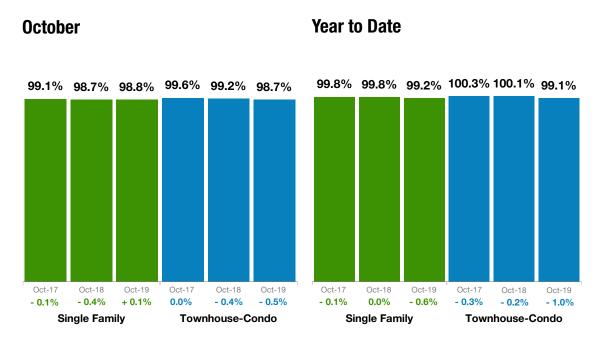

## **Townhouse-Condo Market Overview**

October 2019
Metro Denver Region

Key metrics by report month and for year-to-date (YTD) starting from the first of the year.

| Key Metrics                    | Historical Sp | oarkbars |        |        | 10-2018   | 10-2019   | Percent Change | YTD-2018  | YTD-2019  | Percent Change |
|--------------------------------|---------------|----------|--------|--------|-----------|-----------|----------------|-----------|-----------|----------------|
| New Listings                   | 9-2018 1-2    | 2019     | 5-2019 | 9-2019 | 1,785     | 1,851     | + 3.7%         | 19,308    | 21,346    | + 10.6%        |
| Pending / Under Contract       | 9-2018 1-     | -2019    | 5-2019 | 9-2019 | 1,420     | 1,665     | + 17.3%        | 15,821    | 17,155    | + 8.4%         |
| Sold Listings                  | 9-2018 1-     | 2019     | 5-2019 | 9-2019 | 1,554     | 1,639     | + 5.5%         | 15,528    | 16,190    | + 4.3%         |
| Median Sales Price             | 9-2018 1-     | -2019    | 5-2019 | 9-2019 | \$300,000 | \$310,000 | + 3.3%         | \$300,000 | \$307,500 | + 2.5%         |
| Average Sales Price            | 9-2018 1-     | -2019    | 5-2019 | 9-2019 | \$346,720 | \$369,746 | + 6.6%         | \$352,694 | \$366,091 | + 3.8%         |
| Percent of List Price Received | 9-2018 1-     | -2019    | 5-2019 | 9-2019 | 99.2%     | 98.7%     | - 0.5%         | 100.1%    | 99.1%     | - 1.0%         |
| Days on Market Until Sale      | 9-2018 1-     | 2019     | 5-2019 | 9-2019 | 29        | 39        | + 34.5%        | 25        | 33        | + 32.0%        |
| Housing Affordability Index    | 9-2018 1-     | -2019    | 5-2019 | 9-2019 | 103       | 121       | + 17.5%        | 103       | 122       | + 18.4%        |
| Inventory of Active Listings   | 9-2018 1-     | -2019    | 5-2019 | 9-2019 | 3,614     | 3,397     | - 6.0%         |           |           |                |
| Months Supply of Inventory     | 9-2018 1-     | -2019    | 5-2019 | 9-2019 | 2.4       | 2.2       | - 8.3%         |           |           |                |