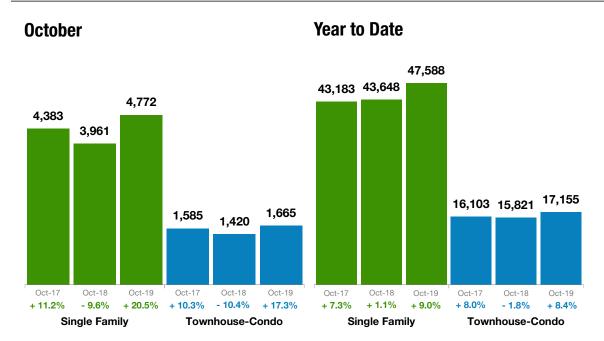

## **New Listings**

#### **Year to Date October** 58,282 4,874 4,831 55,041 51,853 4,168 18,500 19,308 21,346 1,851 1,785 1,496 Oct-19 Oct-17 Oct-18 Oct-17 Oct-18 Oct-17 Oct-18 + 6.8% + 0.2% + 19.3% + 3.7% + 6.6% + 6.1% + 5.9% + 7.9% + 15.9% + 0.9% + 4.4% + 10.6%

Single Family

| New Listings | Single<br>Family | % Change<br>from Prior<br>Year | % Change<br>from Prior<br>Month | Townhouse-<br>Condo | % Change<br>from Prior<br>Year | % Change<br>from Prior<br>Month |
|--------------|------------------|--------------------------------|---------------------------------|---------------------|--------------------------------|---------------------------------|
| Nov-2018     | 3,533            | +8.9%                          | -26.9%                          | 1,338               | +9.8%                          | -25.0%                          |
| Dec-2018     | 2,112            | +0.4%                          | -40.2%                          | 870                 | +0.3%                          | -35.0%                          |
| Jan-2019     | 4,179            | +15.4%                         | +97.9%                          | 1,696               | +21.4%                         | +94.9%                          |
| Feb-2019     | 4,422            | +10.5%                         | +5.8%                           | 1,740               | +19.2%                         | +2.6%                           |
| Mar-2019     | 5,392            | -2.7%                          | +21.9%                          | 2,134               | +11.0%                         | +22.6%                          |
| Apr-2019     | 6,801            | +12.1%                         | +26.1%                          | 2,323               | +10.1%                         | +8.9%                           |
| May-2019     | 8,028            | +15.5%                         | +18.0%                          | 2,674               | +19.9%                         | +15.1%                          |
| Jun-2019     | 7,052            | +3.0%                          | -12.2%                          | 2,414               | +6.8%                          | -9.7%                           |
| Jul-2019     | 6,121            | +4.4%                          | -13.2%                          | 2,233               | +9.3%                          | -7.5%                           |
| Aug-2019     | 5,998            | +0.9%                          | -2.0%                           | 2,311               | +2.0%                          | +3.5%                           |
| Sep-2019     | 5,415            | +0.9%                          | -9.7%                           | 1,970               | +7.4%                          | -14.8%                          |
| Oct-2019     | 4,874            | +0.9%                          | -10.0%                          | 1,851               | +3.7%                          | -6.0%                           |