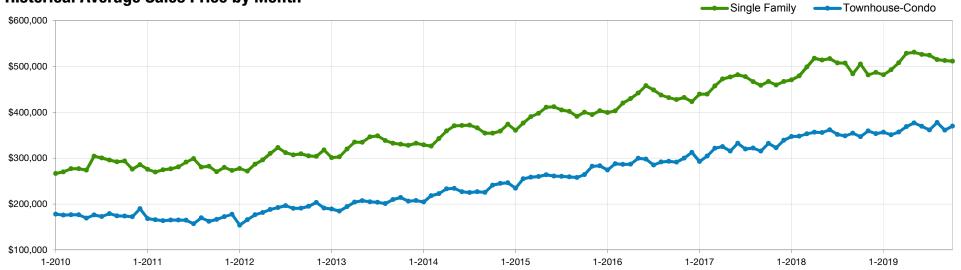

## **Historical Average Sales Price by Month**

+ 13.9%

+ 4.5%

Townhouse-Condo

+ 6.6%

+ 7.7%

+ 7.8%

Single Family

## **Year to Date October** \$502,754 \$515,675 \$504,978 \$511,229 \$467,041 \$466,319 \$352,694 \$366,091 \$369,746 \$331,861 \$346,720 \$319,706 Oct-17 Oct-18 Oct-18 Oct-19 Oct-17 Oct-18 Oct-17 Oct-19

+ 1.2%

+ 8.1%

**Single Family** 

+ 9.3%

+ 2.6%

+ 10.2%

+ 10.3%

Townhouse-Condo

+ 3.8%