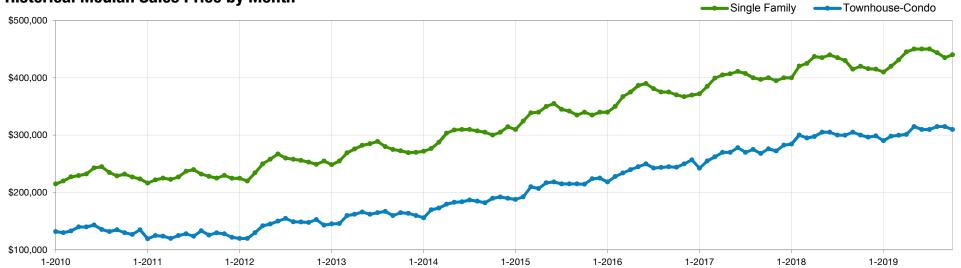

## **Historical Median Sales Price by Month**

+ 8.6%

Townhouse-Condo

+ 3.3%

+ 6.7%

Single Family

+ 4.8%

**Single Family** 

#### **Year to Date October** \$427,500 \$440,000 \$440,000 \$420,000 \$399,900 \$400,000 \$300,000 \$310,000 \$300,000 \$307,500 \$276,130 \$269,000 Oct-19 Oct-17 Oct-18 Oct-19 Oct-18 Oct-19 Oct-17 Oct-18 Oct-17 Oct-19 + 8.1% + 5.0% + 13.2% + 6.9% + 2.9% + 12.1% + 2.5%