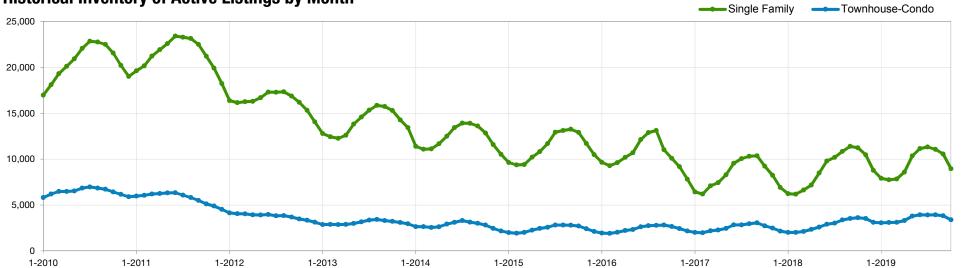

## **Inventory of Active Listings**

# October 2019 Metro Denver Region

Not all agents are the same!

# October 11,234 9,232 8,960 2,737 3,614 3,397

Oct-17

+ 3.0%

Oct-19

- 20.2%

|                                                 | 1% |
|-------------------------------------------------|----|
| Nov-2018 10,476 +27.2% -6.7% 3,528 +42.3% -2.4  |    |
| Dec-2018 8,778 +27.0% -16.2% 3,109 +44.5% -11.  | 9% |
| Jan-2019 7,909 +26.8% -9.9% 3,055 +52.0% -1.7   | ′% |
| Feb-2019 7,749 +25.2% -2.0% 3,105 +53.8% +1.4   | 6% |
| Mar-2019 7,846 +18.4% +1.3% 3,120 +46.8% +0.4   | 5% |
| Apr-2019 8,584 +19.5% +9.4% 3,299 +40.1% +5.    | 7% |
| May-2019 10,354 +22.0% +20.6% 3,796 +46.7% +15. | 1% |
| Jun-2019 11,151 +13.9% +7.7% 3,936 +35.2% +3.   | 7% |
| Jul-2019 11,315 +11.0% +1.5% 3,921 +29.7% -0.4  | 1% |
| Aug-2019 11,067 +2.2% -2.2% 3,936 +16.6% +0.4   | 1% |
| Sep-2019 10,550 -7.4% -4.7% 3,837 +8.8% -2.5    | 5% |
| Oct-2019 8,960 -20.2% -15.1% 3,397 -6.0% -11.   | 5% |

## **Historical Inventory of Active Listings by Month**

Oct-18

+ 21.7%

Single Family

Oct-17

- 8.4%

Oct-19

- 6.0%

#### **Inventory of Active Listings**

A measure of the number of homes available for sale at a given time. The availability of homes for sale has a big effect on supply-demand dynamics and home prices.