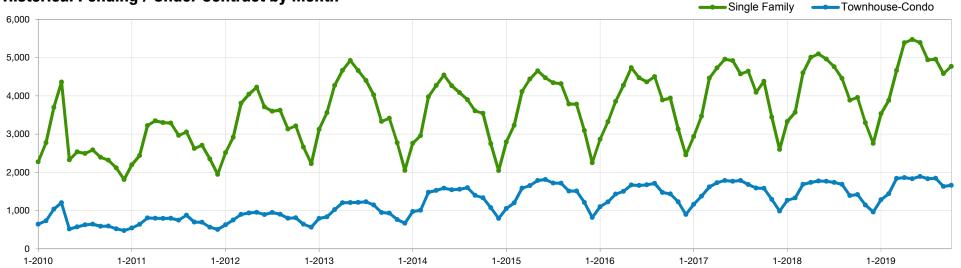

## **Pending / Under Contract**

# October 2019 Metro Denver Region

Not all agents are the same!

| Pending /<br>Under<br>Contract | Single<br>Family | % Change<br>from Prior<br>Year | % Change<br>from Prior<br>Month | Townhouse-<br>Condo | % Change<br>from Prior<br>Year | % Change from Prior Month |
|--------------------------------|------------------|--------------------------------|---------------------------------|---------------------|--------------------------------|---------------------------|
| Nov-2018                       | 3,298            | -4.2%                          | -16.7%                          | 1,151               | -11.1%                         | -18.9%                    |
| Dec-2018                       | 2,761            | +6.2%                          | -16.3%                          | 964                 | -2.7%                          | -16.2%                    |
| Jan-2019                       | 3,535            | +6.1%                          | +28.0%                          | 1,287               | +1.4%                          | +33.5%                    |
| Feb-2019                       | 3,880            | +8.6%                          | +9.8%                           | 1,444               | +8.2%                          | +12.2%                    |
| Mar-2019                       | 4,667            | +1.4%                          | +20.3%                          | 1,845               | +9.2%                          | +27.8%                    |
| Apr-2019                       | 5,388            | +7.6%                          | +15.4%                          | 1,866               | +7.3%                          | +1.1%                     |
| May-2019                       | 5,473            | +7.4%                          | +1.6%                           | 1,834               | +3.1%                          | -1.7%                     |
| Jun-2019                       | 5,393            | +8.7%                          | -1.5%                           | 1,895               | +7.2%                          | +3.3%                     |
| Jul-2019                       | 4,942            | +3.7%                          | -8.4%                           | 1,837               | +5.7%                          | -3.1%                     |
| Aug-2019                       | 4,957            | +11.2%                         | +0.3%                           | 1,847               | +9.4%                          | +0.5%                     |
| Sep-2019                       | 4,581            | +17.9%                         | -7.6%                           | 1,635               | +17.2%                         | -11.5%                    |
| Oct-2019                       | 4,772            | +20.5%                         | +4.2%                           | 1,665               | +17.3%                         | +1.8%                     |

## **Historical Pending / Under Contract by Month**