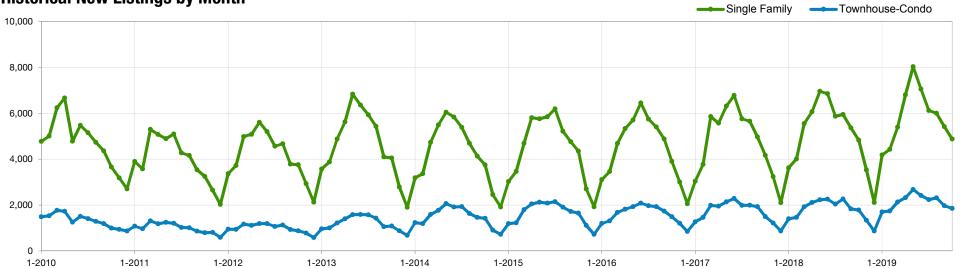

## **New Listings**

#### **Year to Date October** 58,282 4,874 4,831 55,041 51,853 4,168 18,500 19,308 21,346 1,851 1,785 1,496 Oct-19 Oct-17 Oct-18 Oct-17 Oct-18 Oct-17 Oct-18 + 6.8% + 0.2% + 19.3% + 3.7% + 6.6% + 6.1% + 5.9% + 7.9% + 15.9% + 0.9% + 4.4% + 10.6%

Single Family

| New Listings | Single<br>Family | % Change<br>from Prior<br>Year | % Change<br>from Prior<br>Month | Townhouse-<br>Condo | % Change<br>from Prior<br>Year | % Change<br>from Prior<br>Month |
|--------------|------------------|--------------------------------|---------------------------------|---------------------|--------------------------------|---------------------------------|
| Nov-2018     | 3,533            | +8.9%                          | -26.9%                          | 1,338               | +9.8%                          | -25.0%                          |
| Dec-2018     | 2,112            | +0.4%                          | -40.2%                          | 870                 | +0.3%                          | -35.0%                          |
| Jan-2019     | 4,179            | +15.4%                         | +97.9%                          | 1,696               | +21.4%                         | +94.9%                          |
| Feb-2019     | 4,422            | +10.5%                         | +5.8%                           | 1,740               | +19.2%                         | +2.6%                           |
| Mar-2019     | 5,392            | -2.7%                          | +21.9%                          | 2,134               | +11.0%                         | +22.6%                          |
| Apr-2019     | 6,801            | +12.1%                         | +26.1%                          | 2,323               | +10.1%                         | +8.9%                           |
| May-2019     | 8,028            | +15.5%                         | +18.0%                          | 2,674               | +19.9%                         | +15.1%                          |
| Jun-2019     | 7,052            | +3.0%                          | -12.2%                          | 2,414               | +6.8%                          | -9.7%                           |
| Jul-2019     | 6,121            | +4.4%                          | -13.2%                          | 2,233               | +9.3%                          | -7.5%                           |
| Aug-2019     | 5,998            | +0.9%                          | -2.0%                           | 2,311               | +2.0%                          | +3.5%                           |
| Sep-2019     | 5,415            | +0.9%                          | -9.7%                           | 1,970               | +7.4%                          | -14.8%                          |
| Oct-2019     | 4,874            | +0.9%                          | -10.0%                          | 1,851               | +3.7%                          | -6.0%                           |

## **Historical New Listings by Month**

Townhouse-Condo

**Single Family** 

Townhouse-Condo