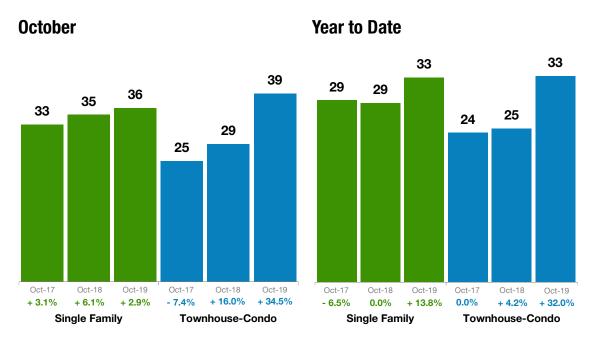

## **Days on Market Until Sale**

# October 2019 Metro Denver Region

Not all agents are the same!

| Days on<br>Market Until<br>Sale | Single<br>Family | % Change<br>from Prior<br>Year | % Change<br>from Prior<br>Month | Townhouse-<br>Condo | % Change<br>from Prior<br>Year | % Change<br>from Prior<br>Month |
|---------------------------------|------------------|--------------------------------|---------------------------------|---------------------|--------------------------------|---------------------------------|
| Nov-2018                        | 36               | +2.9%                          | +4.6%                           | 35                  | +20.7%                         | +22.2%                          |
| Dec-2018                        | 45               | +15.4%                         | +24.1%                          | 39                  | +18.2%                         | +10.6%                          |
| Jan-2019                        | 46               | +17.9%                         | +1.7%                           | 42                  | +31.3%                         | +7.9%                           |
| Feb-2019                        | 45               | +18.4%                         | -1.6%                           | 36                  | +9.1%                          | -13.7%                          |
| Mar-2019                        | 37               | +15.6%                         | -17.9%                          | 33                  | +22.2%                         | -8.6%                           |
| Apr-2019                        | 32               | +23.1%                         | -13.0%                          | 29                  | +31.8%                         | -10.3%                          |
| May-2019                        | 26               | +4.0%                          | -17.6%                          | 30                  | +42.9%                         | +1.7%                           |
| Jun-2019                        | 26               | +13.0%                         | -2.5%                           | 28                  | +40.0%                         | -5.8%                           |
| Jul-2019                        | 27               | +12.5%                         | +3.3%                           | 31                  | +55.0%                         | +8.5%                           |
| Aug-2019                        | 32               | +18.5%                         | +21.4%                          | 35                  | +52.2%                         | +14.0%                          |
| Sep-2019                        | 35               | +16.7%                         | +9.7%                           | 34                  | +25.9%                         | -2.3%                           |
| Oct-2019                        | 36               | +2.9%                          | +1.3%                           | 39                  | +34.5%                         | +14.4%                          |

#### **Days on Market Until Sale**

A measure of how long it takes homes to sell, on average.