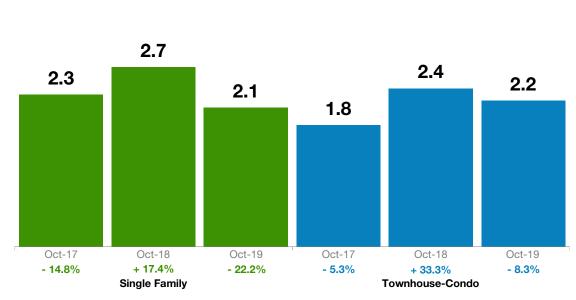

## **Inventory of Active Listings**

# October 2019 Metro Denver Region

Not all agents are the same!

# October 11,234 9,232 8,960 2,737 3,614 3,397

Oct-17

+ 3.0%

Oct-19

- 20.2%

|                                                 | 1% |
|-------------------------------------------------|----|
| Nov-2018 10,476 +27.2% -6.7% 3,528 +42.3% -2.4  |    |
| Dec-2018 8,778 +27.0% -16.2% 3,109 +44.5% -11.  | 9% |
| Jan-2019 7,909 +26.8% -9.9% 3,055 +52.0% -1.7   | ′% |
| Feb-2019 7,749 +25.2% -2.0% 3,105 +53.8% +1.4   | 6% |
| Mar-2019 7,846 +18.4% +1.3% 3,120 +46.8% +0.4   | 5% |
| Apr-2019 8,584 +19.5% +9.4% 3,299 +40.1% +5.    | 7% |
| May-2019 10,354 +22.0% +20.6% 3,796 +46.7% +15. | 1% |
| Jun-2019 11,151 +13.9% +7.7% 3,936 +35.2% +3.   | 7% |
| Jul-2019 11,315 +11.0% +1.5% 3,921 +29.7% -0.4  | 1% |
| Aug-2019 11,067 +2.2% -2.2% 3,936 +16.6% +0.4   | 1% |
| Sep-2019 10,550 -7.4% -4.7% 3,837 +8.8% -2.5    | 5% |
| Oct-2019 8,960 -20.2% -15.1% 3,397 -6.0% -11.   | 5% |

## **Historical Inventory of Active Listings by Month**

Oct-18

+ 21.7%

Single Family

Oct-17

- 8.4%

Oct-19

- 6.0%