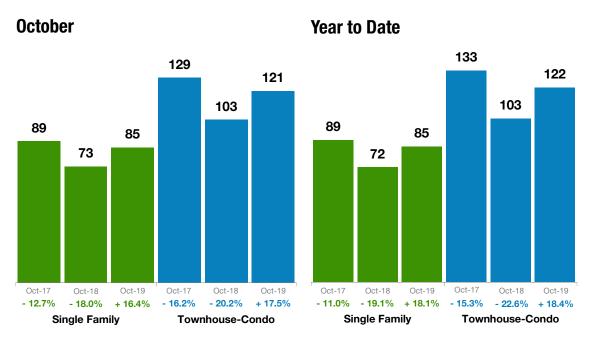

## **Housing Affordability Index**

# October 2019 Metro Denver Region

Not all agents are the same!

| Housing<br>Affordability<br>Index | Single<br>Family | % Change<br>from Prior<br>Year | % Change<br>from Prior<br>Month | Townhouse-<br>Condo | % Change<br>from Prior<br>Year | % Change<br>from Prior<br>Month |
|-----------------------------------|------------------|--------------------------------|---------------------------------|---------------------|--------------------------------|---------------------------------|
| Nov-2018                          | 76               | -16.5%                         | +3.3%                           | 106                 | -20.3%                         | +3.5%                           |
| Dec-2018                          | 82               | -7.9%                          | +8.4%                           | 114                 | -9.5%                          | +7.4%                           |
| Jan-2019                          | 83               | -3.5%                          | +1.3%                           | 118                 | -2.5%                          | +2.9%                           |
| Feb-2019                          | 82               | 0.0%                           | -1.0%                           | 116                 | +0.9%                          | -1.2%                           |
| Mar-2019                          | 81               | 0.0%                           | -1.9%                           | 116                 | 0.0%                           | +0.0%                           |
| Apr-2019                          | 79               | +2.6%                          | -2.4%                           | 117                 | +3.5%                          | +0.3%                           |
| May-2019                          | 78               | 0.0%                           | -1.1%                           | 111                 | 0.0%                           | -4.4%                           |
| Jun-2019                          | 78               | +1.3%                          | 0.0%                            | 113                 | +1.8%                          | +1.6%                           |
| Jul-2019                          | 80               | +2.6%                          | +2.2%                           | 116                 | +2.7%                          | +2.2%                           |
| Aug-2019                          | 85               | +7.6%                          | +6.0%                           | 119                 | +5.3%                          | +2.9%                           |
| Sep-2019                          | 85               | +7.6%                          | +0.8%                           | 118                 | +10.3%                         | -1.2%                           |
| Oct-2019                          | 85               | +16.4%                         | +0.0%                           | 121                 | +17.5%                         | +2.8%                           |

#### **Housing Affordability Index**

A measure of how affordable a region's housing is to its consumers. A higher number means greater affordability. The index is based on interest rates, median sales price and median income by county.