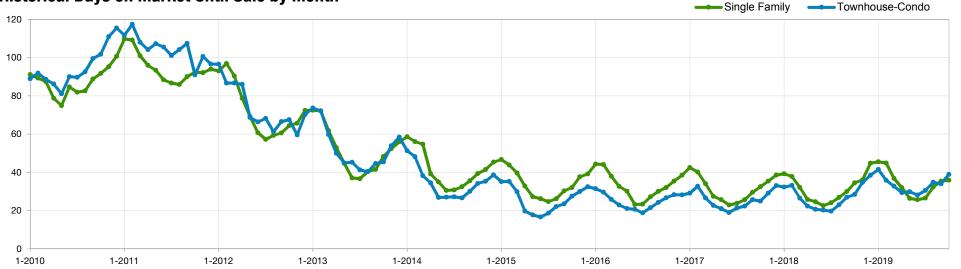

## **Days on Market Until Sale**

# October 2019 Metro Denver Region

Not all agents are the same!

| Days on<br>Market Until<br>Sale | Single<br>Family | % Change<br>from Prior<br>Year | % Change<br>from Prior<br>Month | Townhouse-<br>Condo | % Change<br>from Prior<br>Year | % Change<br>from Prior<br>Month |
|---------------------------------|------------------|--------------------------------|---------------------------------|---------------------|--------------------------------|---------------------------------|
| Nov-2018                        | 36               | +2.9%                          | +4.6%                           | 35                  | +20.7%                         | +22.2%                          |
| Dec-2018                        | 45               | +15.4%                         | +24.1%                          | 39                  | +18.2%                         | +10.6%                          |
| Jan-2019                        | 46               | +17.9%                         | +1.7%                           | 42                  | +31.3%                         | +7.9%                           |
| Feb-2019                        | 45               | +18.4%                         | -1.6%                           | 36                  | +9.1%                          | -13.7%                          |
| Mar-2019                        | 37               | +15.6%                         | -17.9%                          | 33                  | +22.2%                         | -8.6%                           |
| Apr-2019                        | 32               | +23.1%                         | -13.0%                          | 29                  | +31.8%                         | -10.3%                          |
| May-2019                        | 26               | +4.0%                          | -17.6%                          | 30                  | +42.9%                         | +1.7%                           |
| Jun-2019                        | 26               | +13.0%                         | -2.5%                           | 28                  | +40.0%                         | -5.8%                           |
| Jul-2019                        | 27               | +12.5%                         | +3.3%                           | 31                  | +55.0%                         | +8.5%                           |
| Aug-2019                        | 32               | +18.5%                         | +21.4%                          | 35                  | +52.2%                         | +14.0%                          |
| Sep-2019                        | 35               | +16.7%                         | +9.7%                           | 34                  | +25.9%                         | -2.3%                           |
| Oct-2019                        | 36               | +2.9%                          | +1.3%                           | 39                  | +34.5%                         | +14.4%                          |

## **Historical Days on Market Until Sale by Month**

#### **Days on Market Until Sale**

A measure of how long it takes homes to sell, on average.