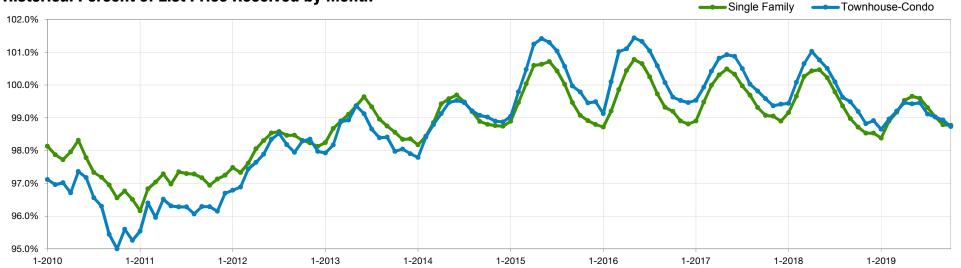

## **Percent of List Price Received**

## **October 2019 Metro Denver Region**

Not all agents are the same!

| Pct. of List<br>Price<br>Received | Single<br>Family | % Change<br>from Prior<br>Year | % Change<br>from Prior<br>Month | Townhouse-<br>Condo | % Change<br>from Prior<br>Year | % Change<br>from Prior<br>Month |
|-----------------------------------|------------------|--------------------------------|---------------------------------|---------------------|--------------------------------|---------------------------------|
| Nov-2018                          | 98.5%            | -0.5%                          | -0.2%                           | 98.8%               | -0.6%                          | -0.4%                           |
| Dec-2018                          | 98.5%            | -0.4%                          | -0.0%                           | 98.9%               | -0.5%                          | +0.1%                           |
| Jan-2019                          | 98.4%            | -0.8%                          | -0.2%                           | 98.6%               | -0.8%                          | -0.3%                           |
| Feb-2019                          | 98.9%            | -0.8%                          | +0.5%                           | 99.0%               | -1.1%                          | +0.3%                           |
| Mar-2019                          | 99.2%            | -1.1%                          | +0.3%                           | 99.2%               | -1.4%                          | +0.2%                           |
| Apr-2019                          | 99.5%            | -0.9%                          | +0.4%                           | 99.5%               | -1.5%                          | +0.3%                           |
| May-2019                          | 99.7%            | -0.8%                          | +0.1%                           | 99.4%               | -1.4%                          | -0.0%                           |
| Jun-2019                          | 99.6%            | -0.6%                          | -0.1%                           | 99.5%               | -1.0%                          | +0.0%                           |
| Jul-2019                          | 99.3%            | -0.5%                          | -0.3%                           | 99.1%               | -1.0%                          | -0.3%                           |
| Aug-2019                          | 99.0%            | -0.4%                          | -0.3%                           | 99.0%               | -0.6%                          | -0.1%                           |
| Sep-2019                          | 98.8%            | -0.2%                          | -0.2%                           | 98.9%               | -0.6%                          | -0.1%                           |
| Oct-2019                          | 98.8%            | +0.1%                          | -0.0%                           | 98.7%               | -0.5%                          | -0.2%                           |

## **Historical Percent of List Price Received by Month**

#### **Percent of List Price Received**

A mathematical calculation of the percent difference from last list price and sold price for those listings sold in the reported period.