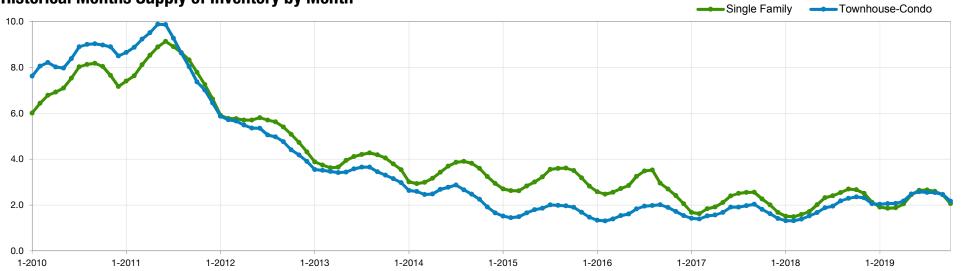

## **Months Supply of Inventory**

# October 2019 Metro Denver Region

Not all agents are the same!

## **October**

| Nov-2018         2.5         +25.0%         -6.0%         2.3         +43.8%         -1.6%           Dec-2018         2.1         +23.5%         -15.7%         2.1         +50.0%         -11.1%           Jan-2019         1.9         +26.7%         -9.9%         2.0         +53.8%         -1.3%           Feb-2019         1.9         +26.7%         -2.4%         2.1         +61.5%         +1.5%           Mar-2019         1.9         +18.8%         +1.2%         2.1         +50.0%         +0.5%           Apr-2019         2.0         +17.6%         +8.8%         2.2         +46.7%         +5.0%           May-2019         2.5         +25.0%         +19.9%         2.5         +47.1%         +14.0%           Jun-2019         2.6         +13.0%         +7.6%         2.6         +36.8%         +4.0%           Jul-2019         2.7         +12.5%         +0.5%         2.5         +31.6%         -1.2%           Aug-2019         2.6         +4.0%         -2.2%         2.5         +13.6%         -0.1%           Sep-2019         2.4         -11.1%         -5.7%         2.5         +8.7%         -3.3%           Oct-2019         2.1< | Months Supply | Single<br>Family | % Change<br>from Prior<br>Year | % Change<br>from Prior<br>Month | Townhouse-<br>Condo | % Change<br>from Prior<br>Year | % Change<br>from Prior<br>Month |
|--------------------------------------------------------------------------------------------------------------------------------------------------------------------------------------------------------------------------------------------------------------------------------------------------------------------------------------------------------------------------------------------------------------------------------------------------------------------------------------------------------------------------------------------------------------------------------------------------------------------------------------------------------------------------------------------------------------------------------------------------------------------------------------------------------------------------------------------------------------------------------------------------------------------------------------------------------------------------------------------------------------------------------------------------------------------------------------------------------------------------------------------------------------------------------|---------------|------------------|--------------------------------|---------------------------------|---------------------|--------------------------------|---------------------------------|
| Jan-2019       1.9       +26.7%       -9.9%       2.0       +53.8%       -1.3%         Feb-2019       1.9       +26.7%       -2.4%       2.1       +61.5%       +1.5%         Mar-2019       1.9       +18.8%       +1.2%       2.1       +50.0%       +0.5%         Apr-2019       2.0       +17.6%       +8.8%       2.2       +46.7%       +5.0%         May-2019       2.5       +25.0%       +19.9%       2.5       +47.1%       +14.0%         Jun-2019       2.6       +13.0%       +7.6%       2.6       +36.8%       +4.0%         Jul-2019       2.7       +12.5%       +0.5%       2.5       +31.6%       -1.2%         Aug-2019       2.6       +4.0%       -2.2%       2.5       +13.6%       -0.1%         Sep-2019       2.4       -11.1%       -5.7%       2.5       +8.7%       -3.3%                                                                                                                                                                                                                                                                                                                                                                         | Nov-2018      | 2.5              | +25.0%                         | -6.0%                           | 2.3                 | +43.8%                         | -1.6%                           |
| Feb-2019       1.9       +26.7%       -2.4%       2.1       +61.5%       +1.5%         Mar-2019       1.9       +18.8%       +1.2%       2.1       +50.0%       +0.5%         Apr-2019       2.0       +17.6%       +8.8%       2.2       +46.7%       +5.0%         May-2019       2.5       +25.0%       +19.9%       2.5       +47.1%       +14.0%         Jun-2019       2.6       +13.0%       +7.6%       2.6       +36.8%       +4.0%         Jul-2019       2.7       +12.5%       +0.5%       2.5       +31.6%       -1.2%         Aug-2019       2.6       +4.0%       -2.2%       2.5       +13.6%       -0.1%         Sep-2019       2.4       -11.1%       -5.7%       2.5       +8.7%       -3.3%                                                                                                                                                                                                                                                                                                                                                                                                                                                                | Dec-2018      | 2.1              | +23.5%                         | -15.7%                          | 2.1                 | +50.0%                         | -11.1%                          |
| Mar-2019       1.9       +18.8%       +1.2%       2.1       +50.0%       +0.5%         Apr-2019       2.0       +17.6%       +8.8%       2.2       +46.7%       +5.0%         May-2019       2.5       +25.0%       +19.9%       2.5       +47.1%       +14.0%         Jun-2019       2.6       +13.0%       +7.6%       2.6       +36.8%       +4.0%         Jul-2019       2.7       +12.5%       +0.5%       2.5       +31.6%       -1.2%         Aug-2019       2.6       +4.0%       -2.2%       2.5       +13.6%       -0.1%         Sep-2019       2.4       -11.1%       -5.7%       2.5       +8.7%       -3.3%                                                                                                                                                                                                                                                                                                                                                                                                                                                                                                                                                       | Jan-2019      | 1.9              | +26.7%                         | -9.9%                           | 2.0                 | +53.8%                         | -1.3%                           |
| Apr-2019       2.0       +17.6%       +8.8%       2.2       +46.7%       +5.0%         May-2019       2.5       +25.0%       +19.9%       2.5       +47.1%       +14.0%         Jun-2019       2.6       +13.0%       +7.6%       2.6       +36.8%       +4.0%         Jul-2019       2.7       +12.5%       +0.5%       2.5       +31.6%       -1.2%         Aug-2019       2.6       +4.0%       -2.2%       2.5       +13.6%       -0.1%         Sep-2019       2.4       -11.1%       -5.7%       2.5       +8.7%       -3.3%                                                                                                                                                                                                                                                                                                                                                                                                                                                                                                                                                                                                                                              | Feb-2019      | 1.9              | +26.7%                         | -2.4%                           | 2.1                 | +61.5%                         | +1.5%                           |
| May-2019       2.5       +25.0%       +19.9%       2.5       +47.1%       +14.0%         Jun-2019       2.6       +13.0%       +7.6%       2.6       +36.8%       +4.0%         Jul-2019       2.7       +12.5%       +0.5%       2.5       +31.6%       -1.2%         Aug-2019       2.6       +4.0%       -2.2%       2.5       +13.6%       -0.1%         Sep-2019       2.4       -11.1%       -5.7%       2.5       +8.7%       -3.3%                                                                                                                                                                                                                                                                                                                                                                                                                                                                                                                                                                                                                                                                                                                                     | Mar-2019      | 1.9              | +18.8%                         | +1.2%                           | 2.1                 | +50.0%                         | +0.5%                           |
| Jun-2019     2.6     +13.0%     +7.6%     2.6     +36.8%     +4.0%       Jul-2019     2.7     +12.5%     +0.5%     2.5     +31.6%     -1.2%       Aug-2019     2.6     +4.0%     -2.2%     2.5     +13.6%     -0.1%       Sep-2019     2.4     -11.1%     -5.7%     2.5     +8.7%     -3.3%                                                                                                                                                                                                                                                                                                                                                                                                                                                                                                                                                                                                                                                                                                                                                                                                                                                                                    | Apr-2019      | 2.0              | +17.6%                         | +8.8%                           | 2.2                 | +46.7%                         | +5.0%                           |
| Jul-2019     2.7     +12.5%     +0.5%     2.5     +31.6%     -1.2%       Aug-2019     2.6     +4.0%     -2.2%     2.5     +13.6%     -0.1%       Sep-2019     2.4     -11.1%     -5.7%     2.5     +8.7%     -3.3%                                                                                                                                                                                                                                                                                                                                                                                                                                                                                                                                                                                                                                                                                                                                                                                                                                                                                                                                                             | May-2019      | 2.5              | +25.0%                         | +19.9%                          | 2.5                 | +47.1%                         | +14.0%                          |
| Aug-2019       2.6       +4.0%       -2.2%       2.5       +13.6%       -0.1%         Sep-2019       2.4       -11.1%       -5.7%       2.5       +8.7%       -3.3%                                                                                                                                                                                                                                                                                                                                                                                                                                                                                                                                                                                                                                                                                                                                                                                                                                                                                                                                                                                                            | Jun-2019      | 2.6              | +13.0%                         | +7.6%                           | 2.6                 | +36.8%                         | +4.0%                           |
| Sep-2019 2.4 -11.1% -5.7% 2.5 +8.7% -3.3%                                                                                                                                                                                                                                                                                                                                                                                                                                                                                                                                                                                                                                                                                                                                                                                                                                                                                                                                                                                                                                                                                                                                      | Jul-2019      | 2.7              | +12.5%                         | +0.5%                           | 2.5                 | +31.6%                         | -1.2%                           |
| ·                                                                                                                                                                                                                                                                                                                                                                                                                                                                                                                                                                                                                                                                                                                                                                                                                                                                                                                                                                                                                                                                                                                                                                              | Aug-2019      | 2.6              | +4.0%                          | -2.2%                           | 2.5                 | +13.6%                         | -0.1%                           |
| Oct-2019         2.1         -22.2%         -15.8%         2.2         -8.3%         -11.9%                                                                                                                                                                                                                                                                                                                                                                                                                                                                                                                                                                                                                                                                                                                                                                                                                                                                                                                                                                                                                                                                                    | Sep-2019      | 2.4              | -11.1%                         | -5.7%                           | 2.5                 | +8.7%                          | -3.3%                           |
|                                                                                                                                                                                                                                                                                                                                                                                                                                                                                                                                                                                                                                                                                                                                                                                                                                                                                                                                                                                                                                                                                                                                                                                | Oct-2019      | 2.1              | -22.2%                         | -15.8%                          | 2.2                 | -8.3%                          | -11.9%                          |

## **Historical Months Supply of Inventory by Month**

#### Months Supply of Inventory

A measure of how balanced the market is between buyers and sellers. It is expressed as the number of months it would hypothetically take to sell through all the available homes for sale, given current levels of home sales. A balanced market ranges from 4 to 7 months of supply. A buyer's market has a higher number, reflecting fewer buyers relative to homes for sale. A seller's market has a lower number, reflecting more buyers relative to homes for sale.