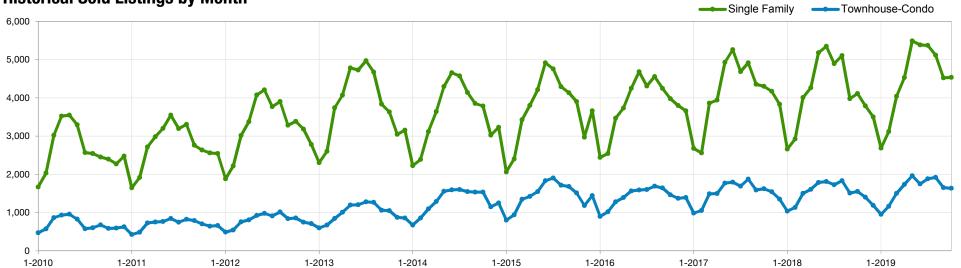

## **Historical Sold Listings by Month**

#### **Year to Date October** 4,537 44,807 4,303 41,508 42,491 4,114 1,639 1,628 1,554 15,397 15,528 16,190 Oct-19 Oct-17 Oct-18 Oct-17 Oct-18 Oct-19 Oct-17 Oct-18 Oct-19 + 8.1% - 4.4% + 10.3% + 10.9% - 4.5% + 5.5% + 2.4% + 5.5% + 8.6% + 8.6% + 0.9% + 4.3% **Single Family** Townhouse-Condo Single Family Townhouse-Condo