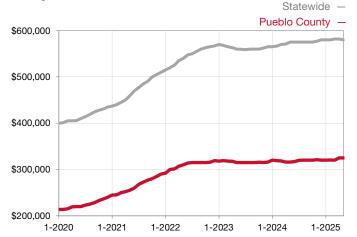

| 96.7%        | 97.2%        | + 0.5%                               |  |
| Days on Market Until Sale       | 120       | 57        | - 52.5%                              | 81           | 65           | - 19.8%                              |  |
| Inventory of Homes for Sale     | 38        | 51        | + 34.2%                              |              |              |                                      |  |
| Months Supply of Inventory      | 5.1       | 6.9       | + 35.3%                              |              |              |                                      |  |

<sup>\*</sup> Does not account for seller concessions and/or down payment assistance. | Activity for one month can sometimes look extreme due to small sample size.



Rolling 12-Month Calculation



## Median Sales Price - Townhouse-Condo

Rolling 12-Month Calculation