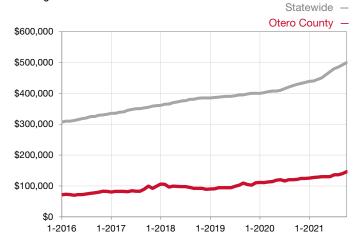

## **Otero County**

Contact the Pueblo Association of REALTORS® for more detailed local statistics or to find a REALTOR® in the area.

| Single Family                   | October   |           |                                      | Year to Date |              |                                      |  |
|---------------------------------|-----------|-----------|--------------------------------------|--------------|--------------|--------------------------------------|--|
| Key Metrics                     | 2020      | 2021      | Percent Change<br>from Previous Year | Thru 10-2020 | Thru 10-2021 | Percent Change<br>from Previous Year |  |
| New Listings                    | 30        | 20        | - 33.3%                              | 193          | 205          | + 6.2%                               |  |
| Sold Listings                   | 21        | 21        | 0.0%                                 | 148          | 172          | + 16.2%                              |  |
| Median Sales Price*             | \$125,000 | \$250,000 | + 100.0%                             | \$123,500    | \$152,500    | + 23.5%                              |  |
| Average Sales Price*            | \$146,812 | \$244,381 | + 66.5%                              | \$134,975    | \$173,680    | + 28.7%                              |  |
| Percent of List Price Received* | 98.0%     | 93.7%     | - 4.4%                               | 96.9%        | 97.0%        | + 0.1%                               |  |
| Days on Market Until Sale       | 68        | 118       | + 73.5%                              | 98           | 84           | - 14.3%                              |  |
| Inventory of Homes for Sale     | 65        | 38        | - 41.5%                              |              |              |                                      |  |
| Months Supply of Inventory      | 4.3       | 2.2       | - 48.8%                              |              |              |                                      |  |