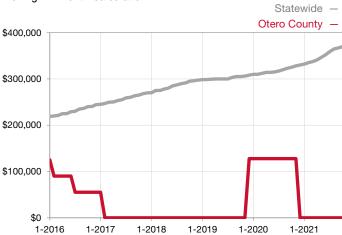

|  |
| Days on Market Until Sale       | 0       | 0    |                                      | 0            | 0            |                                      |  |
| Inventory of Homes for Sale     | 0       | 1    |                                      |              |              |                                      |  |
| Months Supply of Inventory      | 0.0     | 0.0  |                                      |              |              |                                      |  |

<sup>\*</sup> Does not account for seller concessions and/or down payment assistance. | Activity for one month can sometimes look extreme due to small sample size.



Rolling 12-Month Calculation



## Median Sales Price - Townhouse-Condo

Rolling 12-Month Calculation