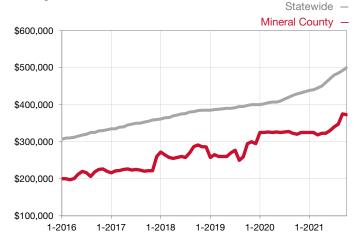

## **Mineral County**

Contact the REALTORS® of Central Colorado or Pagosa Springs Area Association of REALTORS® for more detailed local statistics or to find a REALTOR® in the area.

| Single Family                   | October   |           |                                      | Year to Date |              |                                      |  |
|---------------------------------|-----------|-----------|--------------------------------------|--------------|--------------|--------------------------------------|--|
| Key Metrics                     | 2020      | 2021      | Percent Change<br>from Previous Year | Thru 10-2020 | Thru 10-2021 | Percent Change<br>from Previous Year |  |
| New Listings                    | 5         | 4         | - 20.0%                              | 46           | 53           | + 15.2%                              |  |
| Sold Listings                   | 6         | 7         | + 16.7%                              | 27           | 44           | + 63.0%                              |  |
| Median Sales Price*             | \$372,500 | \$285,000 | - 23.5%                              | \$320,000    | \$400,000    | + 25.0%                              |  |
| Average Sales Price*            | \$431,667 | \$401,567 | - 7.0%                               | \$366,185    | \$575,495    | + 57.2%                              |  |
| Percent of List Price Received* | 94.7%     | 100.8%    | + 6.4%                               | 92.0%        | 98.4%        | + 7.0%                               |  |
| Days on Market Until Sale       | 229       | 36        | - 84.3%                              | 173          | 114          | - 34.1%                              |  |
| Inventory of Homes for Sale     | 20        | 10        | - 50.0%                              |              |              |                                      |  |
| Months Supply of Inventory      | 6.2       | 1.8       | - 71.0%                              |              |              |                                      |  |