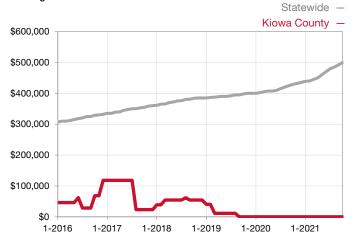

| 0.0% |                                      | 0.0%         | 0.0%         |                                   |  |
| Days on Market Until Sale       | 0       | 0    |                                      | 0            | 0            |                                   |  |
| Inventory of Homes for Sale     | 0       | 0    |                                      |              |              |                                   |  |
| Months Supply of Inventory      | 0.0     | 0.0  |                                      |              |              |                                   |  |

<sup>\*</sup> Does not account for seller concessions and/or down payment assistance. | Activity for one month can sometimes look extreme due to small sample size.



Rolling 12-Month Calculation



## Median Sales Price - Townhouse-Condo

Rolling 12-Month Calculation