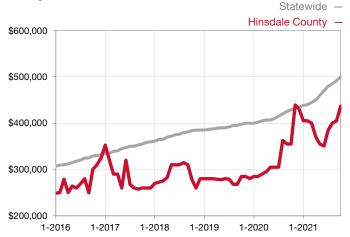

## **Hinsdale County**

Contact the Gunnison Country Association of REALTORS® for more detailed local statistics or to find a REALTOR® in the area.

| Single Family                   | October   |           |                                      | Year to Date |              |                                      |  |
|---------------------------------|-----------|-----------|--------------------------------------|--------------|--------------|--------------------------------------|--|
| Key Metrics                     | 2020      | 2021      | Percent Change<br>from Previous Year | Thru 10-2020 | Thru 10-2021 | Percent Change<br>from Previous Year |  |
| New Listings                    | 1         | 1         | 0.0%                                 | 36           | 44           | + 22.2%                              |  |
| Sold Listings                   | 9         | 6         | - 33.3%                              | 36           | 37           | + 2.8%                               |  |
| Median Sales Price*             | \$350,000 | \$399,125 | + 14.0%                              | \$380,000    | \$400,000    | + 5.3%                               |  |
| Average Sales Price*            | \$407,111 | \$443,958 | + 9.1%                               | \$443,764    | \$465,691    | + 4.9%                               |  |
| Percent of List Price Received* | 95.6%     | 94.7%     | - 0.9%                               | 94.7%        | 95.9%        | + 1.3%                               |  |
| Days on Market Until Sale       | 108       | 149       | + 38.0%                              | 195          | 157          | - 19.5%                              |  |
| Inventory of Homes for Sale     | 20        | 9         | - 55.0%                              |              |              |                                      |  |
| Months Supply of Inventory      | 5.4       | 2.2       | - 59.3%                              |              |              |                                      |  |