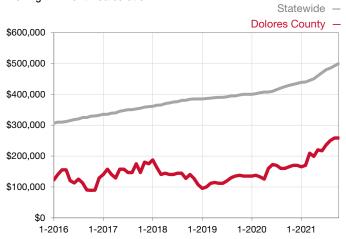

| 0.0%         | 0.0%         |                                      |  |
| Days on Market Until Sale       | 0       | 0    |                                      | 0            | 0            |                                      |  |
| Inventory of Homes for Sale     | 0       | 0    |                                      |              |              |                                      |  |
| Months Supply of Inventory      | 0.0     | 0.0  |                                      |              |              |                                      |  |

\* Does not account for seller concessions and/or down payment assistance. | Activity for one month can sometimes look extreme due to small sample size.

## Median Sales Price – Single Family Rolling 12-Month Calculation



## Median Sales Price – Townhouse-Condo Rolling 12-Month Calculation