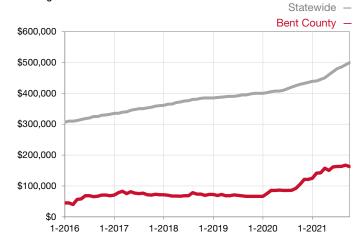

## **Bent County**

| Single Family                   | October   |          |                                      | Year to Date |              |                                      |  |
|---------------------------------|-----------|----------|--------------------------------------|--------------|--------------|--------------------------------------|--|
| Key Metrics                     | 2020      | 2021     | Percent Change<br>from Previous Year | Thru 10-2020 | Thru 10-2021 | Percent Change<br>from Previous Year |  |
| New Listings                    | 3         | 4        | + 33.3%                              | 34           | 58           | + 70.6%                              |  |
| Sold Listings                   | 4         | 2        | - 50.0%                              | 28           | 35           | + 25.0%                              |  |
| Median Sales Price*             | \$175,000 | \$98,750 | - 43.6%                              | \$115,450    | \$163,000    | + 41.2%                              |  |
| Average Sales Price*            | \$175,000 | \$98,750 | - 43.6%                              | \$135,800    | \$169,226    | + 24.6%                              |  |
| Percent of List Price Received* | 100.4%    | 110.8%   | + 10.4%                              | 94.2%        | 99.2%        | + 5.3%                               |  |
| Days on Market Until Sale       | 77        | 102      | + 32.5%                              | 76           | 78           | + 2.6%                               |  |
| Inventory of Homes for Sale     | 6         | 8        | + 33.3%                              |              |              |                                      |  |
| Months Supply of Inventory      | 2.0       | 2.4      | + 20.0%                              |              |              |                                      |  |

<sup>\*</sup> Does not account for seller concessions and/or down payment assistance. | Activity for one month can sometimes look extreme due to small sample size.

| Townhouse/Condo                 | October |      |                                      | Year to Date |              |                                   |  |
|---------------------------------|---------|------|--------------------------------------|--------------|--------------|-----------------------------------|--|
| Key Metrics                     | 2020    | 2021 | Percent Change<br>from Previous Year | Thru 10-2020 | Thru 10-2021 | Percent Change from Previous Year |  |
| New Listings                    | 0       | 0    |                                      | 0            | 0            |                                   |  |
| Sold Listings                   | 0       | 0    |                                      | 0            | 0            |                                   |  |
| Median Sales Price*             | \$0     | \$0  |                                      | \$0          | \$0          |                                   |  |
| Average Sales Price*            | \$0     | \$0  |                                      | \$0          | \$0          |                                   |  |
| Percent of List Price Received* | 0.0%    | 0.0% |                                      | 0.0%         | 0.0%         |                                   |  |
| Days on Market Until Sale       | 0       | 0    |                                      | 0            | 0            |                                   |  |
| Inventory of Homes for Sale     | 0       | 0    |                                      |              |              |                                   |  |
| Months Supply of Inventory      | 0.0     | 0.0  |                                      |              |              |                                   |  |