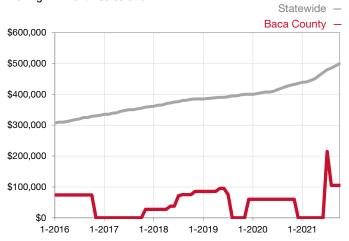

| 0.0%         | 0.0%         |                                      |  |
| Days on Market Until Sale       | 0       | 0    |                                      | 0            | 0            |                                      |  |
| Inventory of Homes for Sale     | 0       | 0    |                                      |              |              |                                      |  |
| Months Supply of Inventory      | 0.0     | 0.0  |                                      |              |              |                                      |  |

\* Does not account for seller concessions and/or down payment assistance. | Activity for one month can sometimes look extreme due to small sample size.

## Median Sales Price – Single Family Rolling 12-Month Calculation



## Median Sales Price – Townhouse-Condo Rolling 12-Month Calculation