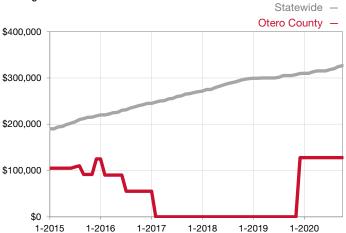

|
| Days on Market Until Sale       | 0    | 0       |                                      | 0            | 0            |                                      |  |  |
| Inventory of Homes for Sale     | 1    | 0       | - 100.0%                             |              |              |                                      |  |  |
| Months Supply of Inventory      | 0.0  | 0.0     |                                      |              |              |                                      |  |  |

\* Does not account for seller concessions and/or down payment assistance. | Activity for one month can sometimes look extreme due to small sample size.

## Median Sales Price – Single Family Rolling 12-Month Calculation



## Median Sales Price – Townhouse-Condo Rolling 12-Month Calculation