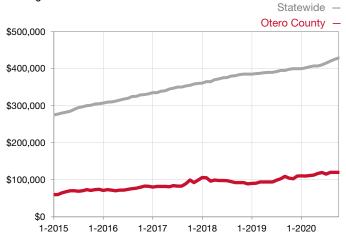

0.0%         | 0.0%         |                                      |  |  |
| Days on Market Until Sale       | 0    | 0       |                                      | 0            | 0            |                                      |  |  |
| Inventory of Homes for Sale     | 1    | 0       | - 100.0%                             |              |              |                                      |  |  |
| Months Supply of Inventory      | 0.0  | 0.0     |                                      |              |              |                                      |  |  |

\* Does not account for seller concessions and/or down payment assistance. | Activity for one month can sometimes look extreme due to small sample size.

## Median Sales Price – Single Family Rolling 12-Month Calculation



## Median Sales Price – Townhouse-Condo Rolling 12-Month Calculation