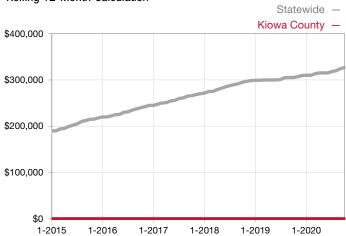

|                                   |  |
| Days on Market Until Sale       | 0       | 0    |                                      | 0            | 0            |                                   |  |
| Inventory of Homes for Sale     | 0       | 0    |                                      |              |              |                                   |  |
| Months Supply of Inventory      | 0.0     | 0.0  |                                      |              |              |                                   |  |

<sup>\*</sup> Does not account for seller concessions and/or down payment assistance. | Activity for one month can sometimes look extreme due to small sample size.



Rolling 12-Month Calculation



## Median Sales Price - Townhouse-Condo

Rolling 12-Month Calculation