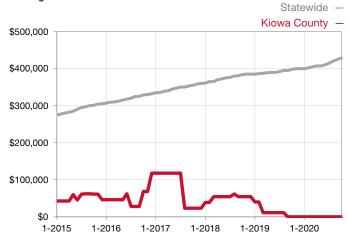

## **Kiowa County**

| Single Family                   | October |      |                                      | Year to Date |              |                                      |  |
|---------------------------------|---------|------|--------------------------------------|--------------|--------------|--------------------------------------|--|
| Key Metrics                     | 2019    | 2020 | Percent Change<br>from Previous Year | Thru 10-2019 | Thru 10-2020 | Percent Change<br>from Previous Year |  |
| New Listings                    | 0       | 0    |                                      | 0            | 0            |                                      |  |
| Sold Listings                   | 0       | 0    |                                      | 0            | 0            |                                      |  |
| Median Sales Price*             | \$0     | \$0  |                                      | \$0          | \$0          |                                      |  |
| Average Sales Price*            | \$0     | \$0  |                                      | \$0          | \$0          |                                      |  |
| Percent of List Price Received* | 0.0%    | 0.0% |                                      | 0.0%         | 0.0%         |                                      |  |
| Days on Market Until Sale       | 0       | 0    |                                      | 0            | 0            |                                      |  |
| Inventory of Homes for Sale     | 0       | 1    |                                      |              |              |                                      |  |
| Months Supply of Inventory      | 0.0     | 0.0  |                                      |              |              |                                      |  |