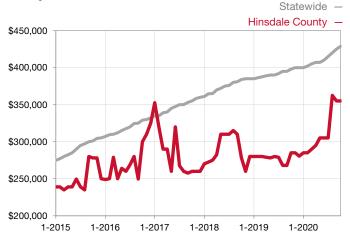

<sup>\*</sup> Does not account for seller concessions and/or down payment assistance. | Activity for one month can sometimes look extreme due to small sample size.

Rolling 12-Month Calculation