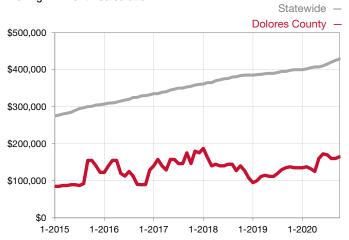

| 0.0%         | 0.0%         |                                      |  |
| Days on Market Until Sale       | 0       | 0    |                                      | 0            | 0            |                                      |  |
| Inventory of Homes for Sale     | 0       | 0    |                                      |              |              |                                      |  |
| Months Supply of Inventory      | 0.0     | 0.0  |                                      |              |              |                                      |  |

\* Does not account for seller concessions and/or down payment assistance. | Activity for one month can sometimes look extreme due to small sample size.

## Median Sales Price – Single Family Rolling 12-Month Calculation



## Median Sales Price – Townhouse-Condo Rolling 12-Month Calculation