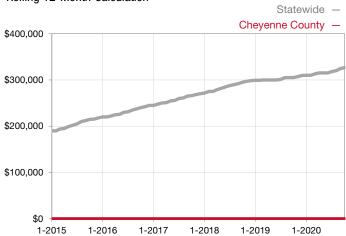

| Days on Market Until Sale       | 0       | 0    |                                      | 0            | 0            |                                      |  |
| Inventory of Homes for Sale     | 0       | 0    |                                      |              |              |                                      |  |
| Months Supply of Inventory      | 0.0     | 0.0  |                                      |              |              |                                      |  |

<sup>\*</sup> Does not account for seller concessions and/or down payment assistance. | Activity for one month can sometimes look extreme due to small sample size.

## Median Sales Price - Single Family

Rolling 12-Month Calculation



## Median Sales Price - Townhouse-Condo

Rolling 12-Month Calculation