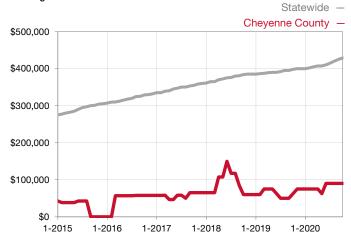

0.0%         | 0.0%         |                                      |  |
| Days on Market Until Sale       | 0       | 0    |                                      | 0            | 0            |                                      |  |
| Inventory of Homes for Sale     | 0       | 0    |                                      |              |              |                                      |  |
| Months Supply of Inventory      | 0.0     | 0.0  |                                      |              |              |                                      |  |

<sup>\*</sup> Does not account for seller concessions and/or down payment assistance. | Activity for one month can sometimes look extreme due to small sample size.

## Median Sales Price - Single Family

Rolling 12-Month Calculation



## Median Sales Price - Townhouse-Condo

Rolling 12-Month Calculation