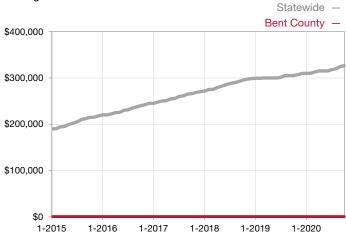

## Median Sales Price - Townhouse-Condo

Rolling 12-Month Calculation

<sup>\*</sup> Does not account for seller concessions and/or down payment assistance. | Activity for one month can sometimes look extreme due to small sample size.

Rolling 12-Month Calculation