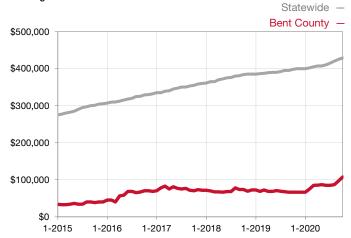

## **Bent County**

| Single Family                   | October  |           |                                      | Year to Date |              |                                      |  |
|---------------------------------|----------|-----------|--------------------------------------|--------------|--------------|--------------------------------------|--|
| Key Metrics                     | 2019     | 2020      | Percent Change<br>from Previous Year | Thru 10-2019 | Thru 10-2020 | Percent Change<br>from Previous Year |  |
| New Listings                    | 5        | 3         | - 40.0%                              | 39           | 33           | - 15.4%                              |  |
| Sold Listings                   | 4        | 4         | 0.0%                                 | 29           | 27           | - 6.9%                               |  |
| Median Sales Price*             | \$68,000 | \$175,000 | + 157.4%                             | \$65,000     | \$120,900    | + 86.0%                              |  |
| Average Sales Price*            | \$76,250 | \$175,000 | + 129.5%                             | \$78,381     | \$140,126    | + 78.8%                              |  |
| Percent of List Price Received* | 87.5%    | 100.4%    | + 14.7%                              | 92.9%        | 94.8%        | + 2.0%                               |  |
| Days on Market Until Sale       | 32       | 77        | + 140.6%                             | 81           | 78           | - 3.7%                               |  |
| Inventory of Homes for Sale     | 10       | 4         | - 60.0%                              |              |              |                                      |  |
| Months Supply of Inventory      | 3.3      | 1.4       | - 57.6%                              |              |              |                                      |  |

<sup>\*</sup> Does not account for seller concessions and/or down payment assistance. | Activity for one month can sometimes look extreme due to small sample size.

| Townhouse/Condo                 | October |      |                                      | Year to Date |              |                                   |  |
|---------------------------------|---------|------|--------------------------------------|--------------|--------------|-----------------------------------|--|
| Key Metrics                     | 2019    | 2020 | Percent Change<br>from Previous Year | Thru 10-2019 | Thru 10-2020 | Percent Change from Previous Year |  |
| New Listings                    | 0       | 0    |                                      | 0            | 0            |                                   |  |
| Sold Listings                   | 0       | 0    |                                      | 0            | 0            |                                   |  |
| Median Sales Price*             | \$0     | \$0  |                                      | \$0          | \$0          |                                   |  |
| Average Sales Price*            | \$0     | \$0  |                                      | \$0          | \$0          |                                   |  |
| Percent of List Price Received* | 0.0%    | 0.0% |                                      | 0.0%         | 0.0%         |                                   |  |
| Days on Market Until Sale       | 0       | 0    |                                      | 0            | 0            |                                   |  |
| Inventory of Homes for Sale     | 0       | 0    |                                      |              |              |                                   |  |
| Months Supply of Inventory      | 0.0     | 0.0  |                                      |              |              |                                   |  |