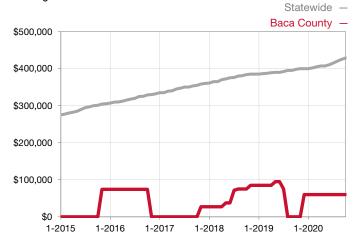

| 0.0%         | 0.0%         |                                      |  |
| Days on Market Until Sale       | 0       | 0    |                                      | 0            | 0            |                                      |  |
| Inventory of Homes for Sale     | 0       | 0    |                                      |              |              |                                      |  |
| Months Supply of Inventory      | 0.0     | 0.0  |                                      |              |              |                                      |  |

<sup>\*</sup> Does not account for seller concessions and/or down payment assistance. | Activity for one month can sometimes look extreme due to small sample size.



Rolling 12-Month Calculation



## Median Sales Price - Townhouse-Condo

Rolling 12-Month Calculation