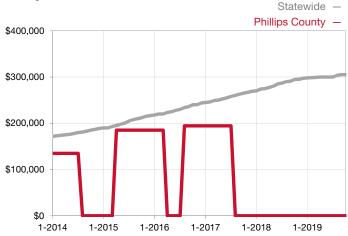

## Median Sales Price - Townhouse-Condo

Rolling 12-Month Calculation

<sup>\*</sup> Does not account for seller concessions and/or down payment assistance. | Activity for one month can sometimes look extreme due to small sample size.

| Townhouse-Condo                 | October |      |                                      | Year to Date |              |                                      |  |
|---------------------------------|---------|------|--------------------------------------|--------------|--------------|--------------------------------------|--|
| Key Metrics                     | 2018    | 2019 | Percent Change<br>from Previous Year | Thru 10-2018 | Thru 10-2019 | Percent Change<br>from Previous Year |  |
| New Listings                    | 0       | 0    |                                      | 2            | 2            | 0.0%                                 |  |
| Sold Listings                   | 0       | 0    |                                      | 0            | 0            |                                      |  |
| Median Sales Price*             | \$0     | \$0  |                                      | \$0          | \$0          |                                      |  |
| Average Sales Price*            | \$0     | \$0  |                                      | \$0          | \$0          |                                      |  |
| Percent of List Price Received* | 0.0%    | 0.0% |                                      | 0.0%         | 0.0%         |                                      |  |
| Days on Market Until Sale       | 0       | 0    |                                      | 0            | 0            |                                      |  |
| Inventory of Homes for Sale     | 0       | 0    |                                      |              |              |                                      |  |
| Months Supply of Inventory      | 0.0     | 0.0  |                                      |              |              |                                      |  |