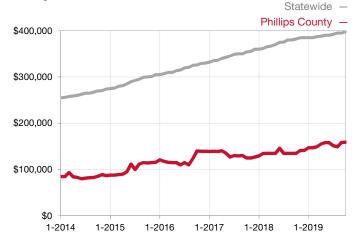

## **Phillips County**

Contact the Logan County Board of REALTORS® for more detailed local statistics or to find a REALTOR® in the area.

| Single Family                   | October   |           |                                      | Year to Date |              |                                      |  |
|---------------------------------|-----------|-----------|--------------------------------------|--------------|--------------|--------------------------------------|--|
| Key Metrics                     | 2018      | 2019      | Percent Change<br>from Previous Year | Thru 10-2018 | Thru 10-2019 | Percent Change<br>from Previous Year |  |
| New Listings                    | 5         | 4         | - 20.0%                              | 50           | 47           | - 6.0%                               |  |
| Sold Listings                   | 4         | 3         | - 25.0%                              | 35           | 38           | + 8.6%                               |  |
| Median Sales Price*             | \$139,500 | \$175,000 | + 25.4%                              | \$135,000    | \$158,500    | + 17.4%                              |  |
| Average Sales Price*            | \$138,500 | \$180,000 | + 30.0%                              | \$148,950    | \$169,001    | + 13.5%                              |  |
| Percent of List Price Received* | 100.9%    | 99.3%     | - 1.6%                               | 93.7%        | 95.8%        | + 2.2%                               |  |
| Days on Market Until Sale       | 12        | 47        | + 291.7%                             | 134          | 105          | - 21.6%                              |  |
| Inventory of Homes for Sale     | 23        | 16        | - 30.4%                              |              |              |                                      |  |
| Months Supply of Inventory      | 6.3       | 4.3       | - 31.7%                              |              |              |                                      |  |