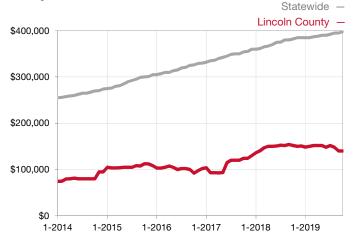

| 0.0% |                                      | 0.0%         | 100.0%       |                                   |  |
| Days on Market Until Sale       | 0       | 0    |                                      | 0            | 7            |                                   |  |
| Inventory of Homes for Sale     | 0       | 0    |                                      |              |              |                                   |  |
| Months Supply of Inventory      | 0.0     | 0.0  |                                      |              |              |                                   |  |

<sup>\*</sup> Does not account for seller concessions and/or down payment assistance. | Activity for one month can sometimes look extreme due to small sample size.



Rolling 12-Month Calculation



## Median Sales Price - Townhouse-Condo

Rolling 12-Month Calculation