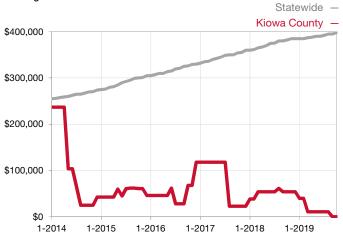

0.0%         | 0.0%         |                                      |  |  |
| Days on Market Until Sale       | 0    | 0       |                                      | 0            | 0            |                                      |  |  |
| Inventory of Homes for Sale     | 0    | 0       |                                      |              |              |                                      |  |  |
| Months Supply of Inventory      | 0.0  | 0.0     |                                      |              |              |                                      |  |  |

\* Does not account for seller concessions and/or down payment assistance. | Activity for one month can sometimes look extreme due to small sample size.

## Median Sales Price – Single Family Rolling 12-Month Calculation



## Median Sales Price – Townhouse-Condo Rolling 12-Month Calculation