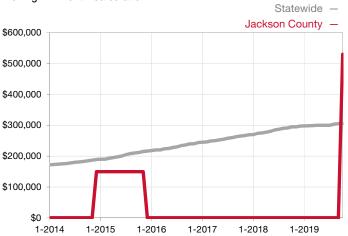

Days on Market Until Sale       | 0    | 92        |                                      | 0            | 92           |                                      |  |  |
| Inventory of Homes for Sale     | 0    | 0         |                                      |              |              |                                      |  |  |
| Months Supply of Inventory      | 0.0  | 0.0       |                                      |              |              |                                      |  |  |

\* Does not account for seller concessions and/or down payment assistance. | Activity for one month can sometimes look extreme due to small sample size.

## Median Sales Price – Single Family Rolling 12-Month Calculation



## Median Sales Price – Townhouse-Condo Rolling 12-Month Calculation