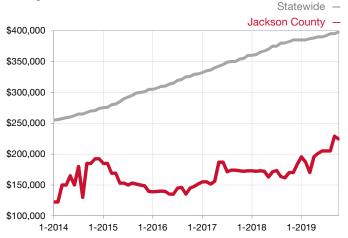

| 99.1%        |                                      |  |  |
| Days on Market Until Sale       | 0    | 92        |                                      | 0            | 92           |                                      |  |  |
| Inventory of Homes for Sale     | 0    | 0         |                                      |              |              |                                      |  |  |
| Months Supply of Inventory      | 0.0  | 0.0       |                                      |              |              |                                      |  |  |

\* Does not account for seller concessions and/or down payment assistance. | Activity for one month can sometimes look extreme due to small sample size.

## Median Sales Price – Single Family Rolling 12-Month Calculation



## Median Sales Price – Townhouse-Condo Rolling 12-Month Calculation