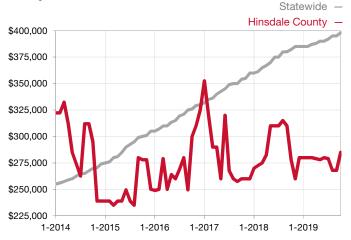

| 102.2%       | 0.0%         | - 100.0%                             |  |
| Days on Market Until Sale       | 0    | 0       |                                      | 680          | 0            | - 100.0%                             |  |
| Inventory of Homes for Sale     | 0    | 0       |                                      |              |              |                                      |  |
| Months Supply of Inventory      | 0.0  | 0.0     |                                      |              |              |                                      |  |

\* Does not account for seller concessions and/or down payment assistance. | Activity for one month can sometimes look extreme due to small sample size.

## Median Sales Price – Single Family Rolling 12-Month Calculation



## Median Sales Price – Townhouse-Condo Rolling 12-Month Calculation