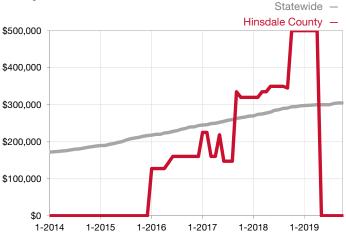

|  |
| Days on Market Until Sale       | 0    | 0       |                                      | 680          | 0            | - 100.0%                             |  |
| Inventory of Homes for Sale     | 0    | 0       |                                      |              |              |                                      |  |
| Months Supply of Inventory      | 0.0  | 0.0     |                                      |              |              |                                      |  |

\* Does not account for seller concessions and/or down payment assistance. | Activity for one month can sometimes look extreme due to small sample size.

## Median Sales Price – Single Family Rolling 12-Month Calculation



## Median Sales Price – Townhouse-Condo Rolling 12-Month Calculation