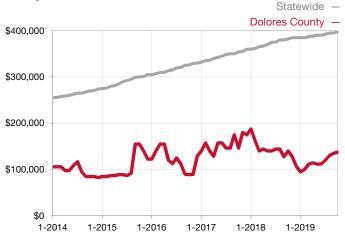

| 0.0%         | 0.0%         |                                      |  |
| Days on Market Until Sale       | 0       | 0    |                                      | 0            | 0            |                                      |  |
| Inventory of Homes for Sale     | 0       | 0    |                                      |              |              |                                      |  |
| Months Supply of Inventory      | 0.0     | 0.0  |                                      |              |              |                                      |  |

\* Does not account for seller concessions and/or down payment assistance. | Activity for one month can sometimes look extreme due to small sample size.

## Median Sales Price – Single Family Rolling 12-Month Calculation



## Median Sales Price – Townhouse-Condo Rolling 12-Month Calculation



Current as of November 5, 2019. All data from the multiple listing services in the state of Colorado. Report © 2019 ShowingTime.