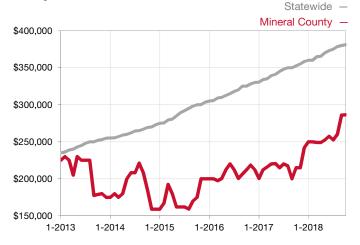

## **Mineral County**

Contact the REALTORS® of Central Colorado or Pagosa Springs Area Association of REALTORS® for more detailed local statistics or to find a REALTOR® in the area.

| Single Family                   | October   |           |                                      | Year to Date |              |                                      |  |
|---------------------------------|-----------|-----------|--------------------------------------|--------------|--------------|--------------------------------------|--|
| Key Metrics                     | 2017      | 2018      | Percent Change<br>from Previous Year | Thru 10-2017 | Thru 10-2018 | Percent Change<br>from Previous Year |  |
| New Listings                    | 11        | 5         | - 54.5%                              | 77           | 44           | - 42.9%                              |  |
| Sold Listings                   | 5         | 2         | - 60.0%                              | 33           | 25           | - 24.2%                              |  |
| Median Sales Price*             | \$250,000 | \$711,000 | + 184.4%                             | \$215,000    | \$270,000    | + 25.6%                              |  |
| Average Sales Price*            | \$261,300 | \$711,000 | + 172.1%                             | \$236,027    | \$295,412    | + 25.2%                              |  |
| Percent of List Price Received* | 92.9%     | 91.6%     | - 1.4%                               | 92.0%        | 94.8%        | + 3.0%                               |  |
| Days on Market Until Sale       | 182       | 497       | + 173.1%                             | 205          | 234          | + 14.1%                              |  |
| Inventory of Homes for Sale     | 67        | 45        | - 32.8%                              |              |              |                                      |  |
| Months Supply of Inventory      | 18.7      | 13.5      | - 27.8%                              |              |              |                                      |  |