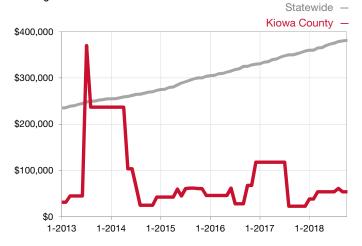

<sup>\*</sup> Does not account for seller concessions and/or down payment assistance. | Activity for one month can sometimes look extreme due to small sample size.

Rolling 12-Month Calculation