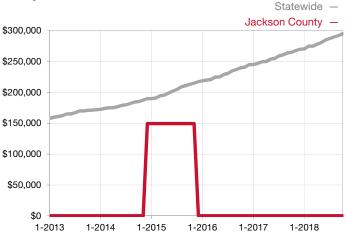

|  |
| Days on Market Until Sale       | 0    | 0       |                                      | 0            | 0            |                                      |  |
| Inventory of Homes for Sale     | 0    | 0       |                                      |              |              |                                      |  |
| Months Supply of Inventory      | 0.0  | 0.0     |                                      |              |              |                                      |  |

\* Does not account for seller concessions and/or down payment assistance. | Activity for one month can sometimes look extreme due to small sample size.

## Median Sales Price – Single Family Rolling 12-Month Calculation



## Median Sales Price – Townhouse-Condo Rolling 12-Month Calculation