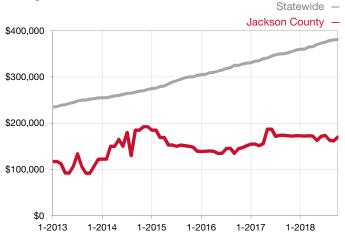

| 0.0%         | 0.0%         |                                      |  |
| Days on Market Until Sale       | 0    | 0       |                                      | 0            | 0            |                                      |  |
| Inventory of Homes for Sale     | 0    | 0       |                                      |              |              |                                      |  |
| Months Supply of Inventory      | 0.0  | 0.0     |                                      |              |              |                                      |  |

\* Does not account for seller concessions and/or down payment assistance. | Activity for one month can sometimes look extreme due to small sample size.

## Median Sales Price – Single Family Rolling 12-Month Calculation



## Median Sales Price – Townhouse-Condo Rolling 12-Month Calculation