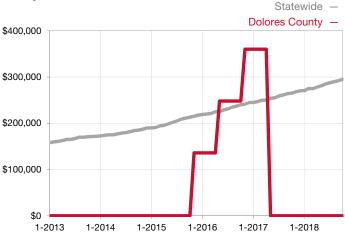

## Median Sales Price – Townhouse-Condo Rolling 12-Month Calculation

Current as of November 5, 2018. All data from the multiple listing services in the state of Colorado. Report © 2018 ShowingTime.