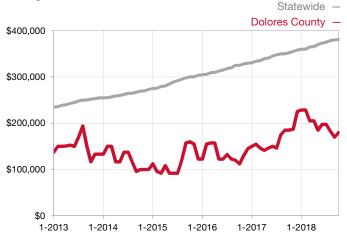

| 0.0%         | 0.0%         |                                      |  |
| Days on Market Until Sale       | 0       | 0    |                                      | 0            | 0            |                                      |  |
| Inventory of Homes for Sale     | 0       | 0    |                                      |              |              |                                      |  |
| Months Supply of Inventory      | 0.0     | 0.0  |                                      |              |              |                                      |  |

\* Does not account for seller concessions and/or down payment assistance. | Activity for one month can sometimes look extreme due to small sample size.

## Median Sales Price – Single Family Rolling 12-Month Calculation



## Median Sales Price – Townhouse-Condo Rolling 12-Month Calculation



Current as of November 5, 2018. All data from the multiple listing services in the state of Colorado. Report © 2018 ShowingTime.