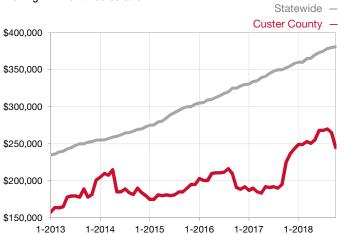

## **Custer County**

Contact the Royal Gorge Association of REALTORS® for more detailed local statistics or to find a REALTOR® in the area.

| Single Family                   | October   |           |                                      | Year to Date |              |                                      |  |
|---------------------------------|-----------|-----------|--------------------------------------|--------------|--------------|--------------------------------------|--|
| Key Metrics                     | 2017      | 2018      | Percent Change<br>from Previous Year | Thru 10-2017 | Thru 10-2018 | Percent Change<br>from Previous Year |  |
| New Listings                    | 14        | 12        | - 14.3%                              | 233          | 204          | - 12.4%                              |  |
| Sold Listings                   | 22        | 15        | - 31.8%                              | 156          | 136          | - 12.8%                              |  |
| Median Sales Price*             | \$309,000 | \$255,000 | - 17.5%                              | \$239,800    | \$245,000    | + 2.2%                               |  |
| Average Sales Price*            | \$320,809 | \$331,783 | + 3.4%                               | \$261,676    | \$290,556    | + 11.0%                              |  |
| Percent of List Price Received* | 95.6%     | 93.3%     | - 2.4%                               | 94.7%        | 94.7%        | 0.0%                                 |  |
| Days on Market Until Sale       | 172       | 256       | + 48.8%                              | 216          | 170          | - 21.3%                              |  |
| Inventory of Homes for Sale     | 171       | 135       | - 21.1%                              |              |              |                                      |  |
| Months Supply of Inventory      | 10.7      | 9.9       | - 7.5%                               |              |              |                                      |  |