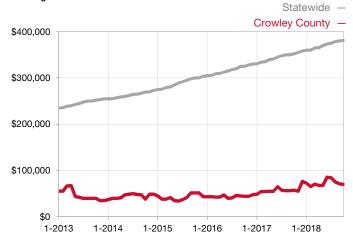

## **Crowley County**

| Single Family                   | October   |          |                                      | Year to Date |              |                                      |  |
|---------------------------------|-----------|----------|--------------------------------------|--------------|--------------|--------------------------------------|--|
| Key Metrics                     | 2017      | 2018     | Percent Change<br>from Previous Year | Thru 10-2017 | Thru 10-2018 | Percent Change<br>from Previous Year |  |
| New Listings                    | 4         | 6        | + 50.0%                              | 47           | 45           | - 4.3%                               |  |
| Sold Listings                   | 3         | 4        | + 33.3%                              | 40           | 36           | - 10.0%                              |  |
| Median Sales Price*             | \$50,000  | \$38,250 | - 23.5%                              | \$60,250     | \$59,900     | - 0.6%                               |  |
| Average Sales Price*            | \$153,812 | \$41,375 | - 73.1%                              | \$90,750     | \$80,130     | - 11.7%                              |  |
| Percent of List Price Received* | 99.6%     | 94.9%    | - 4.7%                               | 94.2%        | 94.7%        | + 0.5%                               |  |
| Days on Market Until Sale       | 92        | 58       | - 37.0%                              | 148          | 152          | + 2.7%                               |  |
| Inventory of Homes for Sale     | 23        | 14       | - 39.1%                              |              |              |                                      |  |
| Months Supply of Inventory      | 5.9       | 4.0      | - 32.2%                              |              |              |                                      |  |