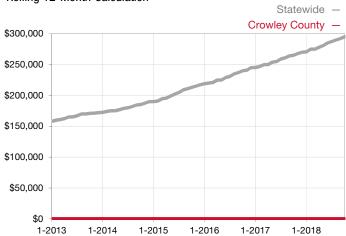

<sup>\*</sup> Does not account for seller concessions and/or down payment assistance. | Activity for one month can sometimes look extreme due to small sample size.

Rolling 12-Month Calculation

## Median Sales Price - Townhouse-Condo

Rolling 12-Month Calculation