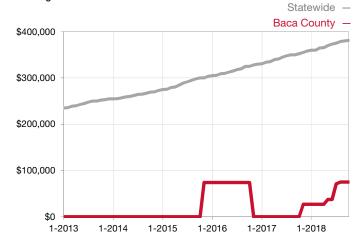

<sup>\*</sup> Does not account for seller concessions and/or down payment assistance. | Activity for one month can sometimes look extreme due to small sample size.

| Townhouse-Condo                 | October |      |                                      | Year to Date |              |                                   |  |
|---------------------------------|---------|------|--------------------------------------|--------------|--------------|-----------------------------------|--|
| Key Metrics                     | 2017    | 2018 | Percent Change<br>from Previous Year | Thru 10-2017 | Thru 10-2018 | Percent Change from Previous Year |  |
| New Listings                    | 0       | 0    |                                      | 0            | 0            |                                   |  |
| Sold Listings                   | 0       | 0    |                                      | 0            | 0            |                                   |  |
| Median Sales Price*             | \$0     | \$0  |                                      | \$0          | \$0          |                                   |  |
| Average Sales Price*            | \$0     | \$0  |                                      | \$0          | \$0          |                                   |  |
| Percent of List Price Received* | 0.0%    | 0.0% |                                      | 0.0%         | 0.0%         |                                   |  |
| Days on Market Until Sale       | 0       | 0    |                                      | 0            | 0            |                                   |  |
| Inventory of Homes for Sale     | 0       | 0    |                                      |              |              |                                   |  |
| Months Supply of Inventory      | 0.0     | 0.0  |                                      |              |              |                                   |  |