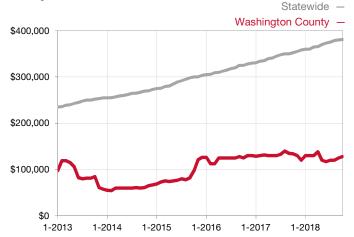

## **Washington County**

Contact the Logan County Board of REALTORS® for more detailed local statistics or to find a REALTOR® in the area.

| Single Family                   | October  |           |                                      | Year to Date |              |                                      |  |
|---------------------------------|----------|-----------|--------------------------------------|--------------|--------------|--------------------------------------|--|
| Key Metrics                     | 2017     | 2018      | Percent Change<br>from Previous Year | Thru 10-2017 | Thru 10-2018 | Percent Change<br>from Previous Year |  |
| New Listings                    | 8        | 5         | - 37.5%                              | 44           | 60           | + 36.4%                              |  |
| Sold Listings                   | 6        | 6         | 0.0%                                 | 29           | 49           | + 69.0%                              |  |
| Median Sales Price*             | \$70,500 | \$195,000 | + 176.6%                             | \$120,000    | \$128,000    | + 6.7%                               |  |
| Average Sales Price*            | \$88,583 | \$183,250 | + 106.9%                             | \$131,921    | \$148,480    | + 12.6%                              |  |
| Percent of List Price Received* | 91.5%    | 94.0%     | + 2.7%                               | 94.2%        | 93.9%        | - 0.3%                               |  |
| Days on Market Until Sale       | 51       | 99        | + 94.1%                              | 59           | 52           | - 11.9%                              |  |
| Inventory of Homes for Sale     | 10       | 14        | + 40.0%                              |              |              |                                      |  |
| Months Supply of Inventory      | 2.9      | 2.8       | - 3.4%                               |              |              |                                      |  |