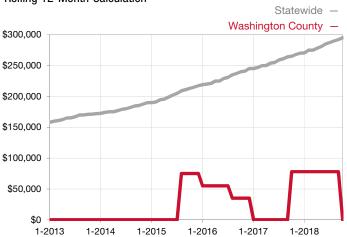

<sup>\*</sup> Does not account for seller concessions and/or down payment assistance. | Activity for one month can sometimes look extreme due to small sample size.

Rolling 12-Month Calculation

## Median Sales Price - Townhouse-Condo

Rolling 12-Month Calculation