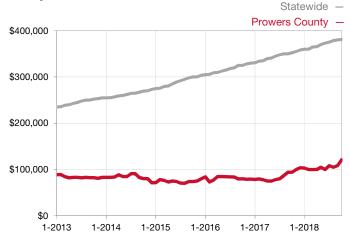

## **Prowers County**

| Single Family                   | October  |           |                                      | Year to Date |              |                                      |
|---------------------------------|----------|-----------|--------------------------------------|--------------|--------------|--------------------------------------|
| Key Metrics                     | 2017     | 2018      | Percent Change<br>from Previous Year | Thru 10-2017 | Thru 10-2018 | Percent Change<br>from Previous Year |
| New Listings                    | 2        | 9         | + 350.0%                             | 51           | 61           | + 19.6%                              |
| Sold Listings                   | 3        | 5         | + 66.7%                              | 46           | 45           | - 2.2%                               |
| Median Sales Price*             | \$80,000 | \$140,000 | + 75.0%                              | \$99,200     | \$108,500    | + 9.4%                               |
| Average Sales Price*            | \$96,667 | \$133,580 | + 38.2%                              | \$104,344    | \$121,787    | + 16.7%                              |
| Percent of List Price Received* | 90.1%    | 94.7%     | + 5.1%                               | 94.3%        | 95.4%        | + 1.2%                               |
| Days on Market Until Sale       | 68       | 69        | + 1.5%                               | 153          | 103          | - 32.7%                              |
| Inventory of Homes for Sale     | 9        | 17        | + 88.9%                              |              |              |                                      |
| Months Supply of Inventory      | 2.1      | 3.8       | + 81.0%                              |              |              |                                      |