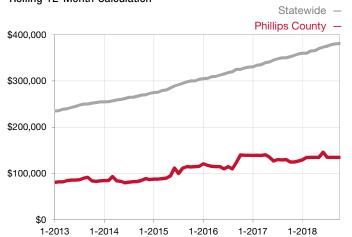

## **Phillips County**

Contact the Logan County Board of REALTORS® for more detailed local statistics or to find a REALTOR® in the area.

| Single Family                   | October   |           |                                      | Year to Date |              |                                      |  |
|---------------------------------|-----------|-----------|--------------------------------------|--------------|--------------|--------------------------------------|--|
| Key Metrics                     | 2017      | 2018      | Percent Change<br>from Previous Year | Thru 10-2017 | Thru 10-2018 | Percent Change<br>from Previous Year |  |
| New Listings                    | 5         | 5         | 0.0%                                 | 52           | 50           | - 3.8%                               |  |
| Sold Listings                   | 3         | 4         | + 33.3%                              | 43           | 35           | - 18.6%                              |  |
| Median Sales Price*             | \$112,000 | \$139,500 | + 24.6%                              | \$125,000    | \$135,000    | + 8.0%                               |  |
| Average Sales Price*            | \$132,333 | \$138,500 | + 4.7%                               | \$138,698    | \$148,950    | + 7.4%                               |  |
| Percent of List Price Received* | 96.0%     | 100.9%    | + 5.1%                               | 94.8%        | 93.7%        | - 1.2%                               |  |
| Days on Market Until Sale       | 151       | 12        | - 92.1%                              | 113          | 134          | + 18.6%                              |  |
| Inventory of Homes for Sale     | 16        | 20        | + 25.0%                              |              |              |                                      |  |
| Months Supply of Inventory      | 4.1       | 5.5       | + 34.1%                              |              |              |                                      |  |