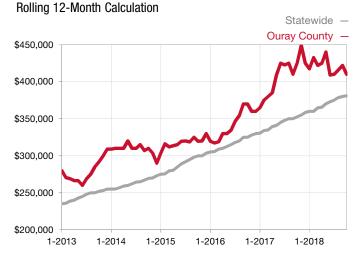

## Median Sales Price - Townhouse-Condo

<sup>\*</sup> Does not account for seller concessions and/or down payment assistance. | Activity for one month can sometimes look extreme due to small sample size.

| Townhouse-Condo                 | October   |           |                                      | Year to Date |              |                                      |
|---------------------------------|-----------|-----------|--------------------------------------|--------------|--------------|--------------------------------------|
| Key Metrics                     | 2017      | 2018      | Percent Change<br>from Previous Year | Thru 10-2017 | Thru 10-2018 | Percent Change<br>from Previous Year |
| New Listings                    | 1         | 2         | + 100.0%                             | 32           | 43           | + 34.4%                              |
| Sold Listings                   | 4         | 3         | - 25.0%                              | 28           | 31           | + 10.7%                              |
| Median Sales Price*             | \$181,500 | \$224,000 | + 23.4%                              | \$223,998    | \$260,000    | + 16.1%                              |
| Average Sales Price*            | \$198,125 | \$287,333 | + 45.0%                              | \$234,768    | \$274,075    | + 16.7%                              |
| Percent of List Price Received* | 99.0%     | 96.2%     | - 2.8%                               | 95.1%        | 95.8%        | + 0.7%                               |
| Days on Market Until Sale       | 294       | 76        | - 74.1%                              | 230          | 103          | - 55.2%                              |
| Inventory of Homes for Sale     | 8         | 13        | + 62.5%                              |              |              |                                      |
| Months Supply of Inventory      | 2.1       | 3.2       | + 52.4%                              |              |              |                                      |