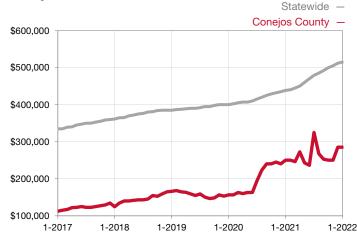

## **Conejos County**

Contact the REALTORS® of Central Colorado or Pagosa Springs Area Association of REALTORS® for more detailed local statistics or to find a REALTOR® in the area.

| Single Family                   | January   |      |                                      | Year to Date |              |                                      |
|---------------------------------|-----------|------|--------------------------------------|--------------|--------------|--------------------------------------|
| Key Metrics                     | 2021      | 2022 | Percent Change<br>from Previous Year | Thru 01-2021 | Thru 01-2022 | Percent Change<br>from Previous Year |
| New Listings                    | 4         | 0    | - 100.0%                             | 4            | 0            | - 100.0%                             |
| Sold Listings                   | 2         | 0    | - 100.0%                             | 2            | 0            | - 100.0%                             |
| Median Sales Price*             | \$321,341 | \$0  | - 100.0%                             | \$321,341    | \$0          | - 100.0%                             |
| Average Sales Price*            | \$321,341 | \$0  | - 100.0%                             | \$321,341    | \$0          | - 100.0%                             |
| Percent of List Price Received* | 96.7%     | 0.0% | - 100.0%                             | 96.7%        | 0.0%         | - 100.0%                             |
| Days on Market Until Sale       | 324       | 0    | - 100.0%                             | 324          | 0            | - 100.0%                             |
| Inventory of Homes for Sale     | 12        | 9    | - 25.0%                              |              |              |                                      |
| Months Supply of Inventory      | 3.6       | 2.3  | - 36.1%                              |              |              |                                      |