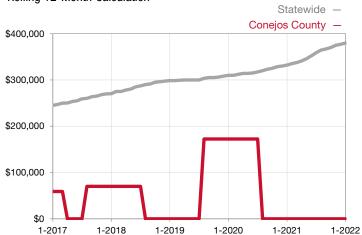

|  |
| Days on Market Until Sale       | 0       | 0    |                                      | 0            | 0            |                                      |  |
| Inventory of Homes for Sale     | 0       | 0    |                                      |              |              |                                      |  |
| Months Supply of Inventory      | 0.0     | 0.0  |                                      |              |              |                                      |  |

<sup>\*</sup> Does not account for seller concessions and/or down payment assistance. | Activity for one month can sometimes look extreme due to small sample size.



Rolling 12-Month Calculation



## Median Sales Price - Townhouse-Condo

Rolling 12-Month Calculation