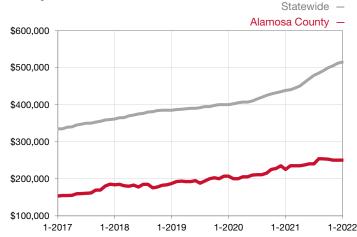

## **Alamosa County**

Contact the REALTORS® of Central Colorado or Pagosa Springs Area Association of REALTORS® for more detailed local statistics or to find a REALTOR® in the area.

| Single Family                   | January   |           |                                      | Year to Date |              |                                      |
|---------------------------------|-----------|-----------|--------------------------------------|--------------|--------------|--------------------------------------|
| Key Metrics                     | 2021      | 2022      | Percent Change<br>from Previous Year | Thru 01-2021 | Thru 01-2022 | Percent Change<br>from Previous Year |
| New Listings                    | 6         | 7         | + 16.7%                              | 6            | 7            | + 16.7%                              |
| Sold Listings                   | 9         | 12        | + 33.3%                              | 9            | 12           | + 33.3%                              |
| Median Sales Price*             | \$210,000 | \$192,250 | - 8.5%                               | \$210,000    | \$192,250    | - 8.5%                               |
| Average Sales Price*            | \$217,422 | \$206,938 | - 4.8%                               | \$217,422    | \$206,938    | - 4.8%                               |
| Percent of List Price Received* | 92.8%     | 100.0%    | + 7.8%                               | 92.8%        | 100.0%       | + 7.8%                               |
| Days on Market Until Sale       | 146       | 45        | - 69.2%                              | 146          | 45           | - 69.2%                              |
| Inventory of Homes for Sale     | 23        | 13        | - 43.5%                              |              |              |                                      |
| Months Supply of Inventory      | 2.0       | 1.1       | - 45.0%                              |              |              |                                      |