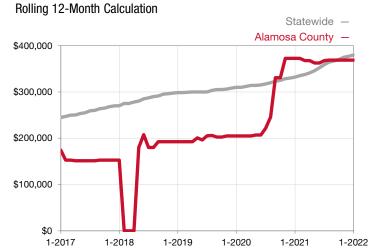

<sup>\*</sup> Does not account for seller concessions and/or down payment assistance. | Activity for one month can sometimes look extreme due to small sample size.

Rolling 12-Month Calculation

## Median Sales Price - Townhouse-Condo