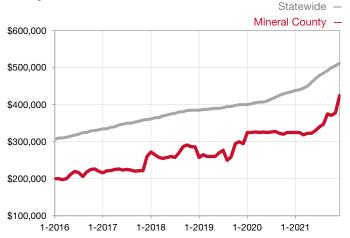

| 0.0%         | 0.0%         |                                      |  |
| Days on Market Until Sale       | 0        | 0    |                                      | 0            | 0            |                                      |  |
| Inventory of Homes for Sale     | 0        | 0    |                                      |              |              |                                      |  |
| Months Supply of Inventory      | 0.0      | 0.0  |                                      |              |              |                                      |  |

\* Does not account for seller concessions and/or down payment assistance. | Activity for one month can sometimes look extreme due to small sample size.

## Median Sales Price – Single Family Rolling 12-Month Calculation



## Median Sales Price – Townhouse-Condo Rolling 12-Month Calculation