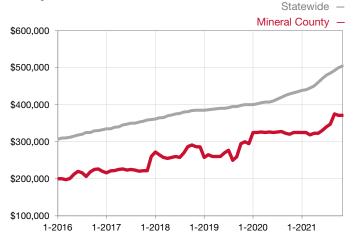

## **Mineral County**

Contact the REALTORS® of Central Colorado or Pagosa Springs Area Association of REALTORS® for more detailed local statistics or to find a REALTOR® in the area.

| Single Family                   | November  |           |                                      | Year to Date |              |                                      |  |
|---------------------------------|-----------|-----------|--------------------------------------|--------------|--------------|--------------------------------------|--|
| Key Metrics                     | 2020      | 2021      | Percent Change<br>from Previous Year | Thru 11-2020 | Thru 11-2021 | Percent Change<br>from Previous Year |  |
| New Listings                    | 3         | 2         | - 33.3%                              | 49           | 56           | + 14.3%                              |  |
| Sold Listings                   | 9         | 7         | - 22.2%                              | 36           | 52           | + 44.4%                              |  |
| Median Sales Price*             | \$375,000 | \$515,000 | + 37.3%                              | \$325,000    | \$400,000    | + 23.1%                              |  |
| Average Sales Price*            | \$465,278 | \$539,714 | + 16.0%                              | \$390,958    | \$564,226    | + 44.3%                              |  |
| Percent of List Price Received* | 94.2%     | 94.9%     | + 0.7%                               | 92.6%        | 98.0%        | + 5.8%                               |  |
| Days on Market Until Sale       | 210       | 56        | - 73.3%                              | 181          | 105          | - 42.0%                              |  |
| Inventory of Homes for Sale     | 16        | 9         | - 43.8%                              |              |              |                                      |  |
| Months Supply of Inventory      | 4.0       | 1.7       | - 57.5%                              |              |              |                                      |  |