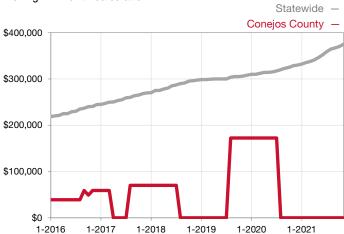

|                                   |  |
| Days on Market Until Sale       | 0        | 0    |                                      | 0            | 0            |                                   |  |
| Inventory of Homes for Sale     | 0        | 0    |                                      |              |              |                                   |  |
| Months Supply of Inventory      | 0.0      | 0.0  |                                      |              |              |                                   |  |

<sup>\*</sup> Does not account for seller concessions and/or down payment assistance. | Activity for one month can sometimes look extreme due to small sample size.



Rolling 12-Month Calculation



## Median Sales Price - Townhouse-Condo

Rolling 12-Month Calculation