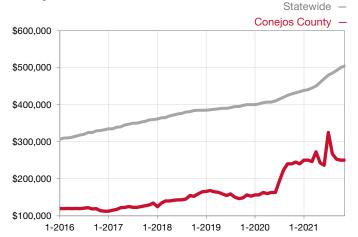

## **Conejos County**

Contact the REALTORS® of Central Colorado or Pagosa Springs Area Association of REALTORS® for more detailed local statistics or to find a REALTOR® in the area.

| Single Family                   | November  |      |                                      | Year to Date |              |                                      |  |
|---------------------------------|-----------|------|--------------------------------------|--------------|--------------|--------------------------------------|--|
| Key Metrics                     | 2020      | 2021 | Percent Change<br>from Previous Year | Thru 11-2020 | Thru 11-2021 | Percent Change<br>from Previous Year |  |
| New Listings                    | 3         | 3    | 0.0%                                 | 47           | 54           | + 14.9%                              |  |
| Sold Listings                   | 7         | 0    | - 100.0%                             | 29           | 35           | + 20.7%                              |  |
| Median Sales Price*             | \$150,000 | \$0  | - 100.0%                             | \$250,000    | \$255,000    | + 2.0%                               |  |
| Average Sales Price*            | \$284,857 | \$0  | - 100.0%                             | \$332,414    | \$372,171    | + 12.0%                              |  |
| Percent of List Price Received* | 91.7%     | 0.0% | - 100.0%                             | 94.3%        | 95.1%        | + 0.8%                               |  |
| Days on Market Until Sale       | 277       | 0    | - 100.0%                             | 154          | 110          | - 28.6%                              |  |
| Inventory of Homes for Sale     | 20        | 15   | - 25.0%                              |              |              |                                      |  |
| Months Supply of Inventory      | 6.3       | 4.2  | - 33.3%                              |              |              |                                      |  |

<sup>\*</sup> Does not account for seller concessions and/or down payment assistance. | Activity for one month can sometimes look extreme due to small sample size.

| Townhouse/Condo                 | November |      |                                      | Year to Date |              |                                   |  |
|---------------------------------|----------|------|--------------------------------------|--------------|--------------|-----------------------------------|--|
| Key Metrics                     | 2020     | 2021 | Percent Change<br>from Previous Year | Thru 11-2020 | Thru 11-2021 | Percent Change from Previous Year |  |
| New Listings                    | 0        | 0    |                                      | 0            | 0            |                                   |  |
| Sold Listings                   | 0        | 0    |                                      | 0            | 0            |                                   |  |
| Median Sales Price*             | \$0      | \$0  |                                      | \$0          | \$0          |                                   |  |
| Average Sales Price*            | \$0      | \$0  |                                      | \$0          | \$0          |                                   |  |
| Percent of List Price Received* | 0.0%     | 0.0% |                                      | 0.0%         | 0.0%         |                                   |  |
| Days on Market Until Sale       | 0        | 0    |                                      | 0            | 0            |                                   |  |
| Inventory of Homes for Sale     | 0        | 0    |                                      |              |              |                                   |  |
| Months Supply of Inventory      | 0.0      | 0.0  |                                      |              |              |                                   |  |