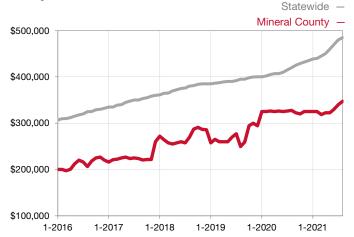

## **Mineral County**

Contact the REALTORS® of Central Colorado or Pagosa Springs Area Association of REALTORS® for more detailed local statistics or to find a REALTOR® in the area.

| Single Family                   | August    |             |                                   | Year to Date |              |                                      |  |
|---------------------------------|-----------|-------------|-----------------------------------|--------------|--------------|--------------------------------------|--|
| Key Metrics                     | 2020      | 2021        | Percent Change from Previous Year | Thru 08-2020 | Thru 08-2021 | Percent Change<br>from Previous Year |  |
| New Listings                    | 9         | 8           | - 11.1%                           | 38           | 45           | + 18.4%                              |  |
| Sold Listings                   | 2         | 5           | + 150.0%                          | 14           | 27           | + 92.9%                              |  |
| Median Sales Price*             | \$412,500 | \$995,000   | + 141.2%                          | \$325,000    | \$385,000    | + 18.5%                              |  |
| Average Sales Price*            | \$412,500 | \$1,487,800 | + 260.7%                          | \$337,857    | \$646,548    | + 91.4%                              |  |
| Percent of List Price Received* | 95.0%     | 103.0%      | + 8.4%                            | 92.0%        | 98.4%        | + 7.0%                               |  |
| Days on Market Until Sale       | 77        | 122         | + 58.4%                           | 185          | 152          | - 17.8%                              |  |
| Inventory of Homes for Sale     | 31        | 13          | - 58.1%                           |              |              |                                      |  |
| Months Supply of Inventory      | 10.3      | 2.6         | - 74.8%                           |              |              |                                      |  |