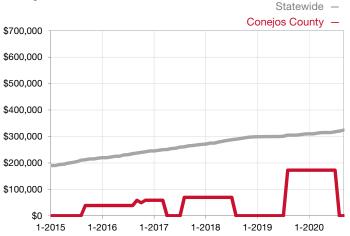

## Median Sales Price - Townhouse-Condo

Rolling 12-Month Calculation

<sup>\*</sup> Does not account for seller concessions and/or down payment assistance. | Activity for one month can sometimes look extreme due to small sample size.

Rolling 12-Month Calculation