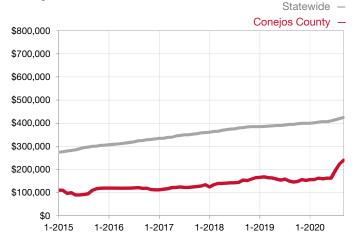

## **Conejos County**

Contact the REALTORS® of Central Colorado or Pagosa Springs Area Association of REALTORS® for more detailed local statistics or to find a REALTOR® in the area.

| Single Family                   | September |           |                                      | Year to Date |              |                                      |  |
|---------------------------------|-----------|-----------|--------------------------------------|--------------|--------------|--------------------------------------|--|
| Key Metrics                     | 2019      | 2020      | Percent Change<br>from Previous Year | Thru 09-2019 | Thru 09-2020 | Percent Change<br>from Previous Year |  |
| New Listings                    | 4         | 1         | - 75.0%                              | 49           | 39           | - 20.4%                              |  |
| Sold Listings                   | 3         | 6         | + 100.0%                             | 22           | 18           | - 18.2%                              |  |
| Median Sales Price*             | \$195,000 | \$315,000 | + 61.5%                              | \$146,500    | \$272,500    | + 86.0%                              |  |
| Average Sales Price*            | \$198,667 | \$349,750 | + 76.0%                              | \$201,328    | \$351,444    | + 74.6%                              |  |
| Percent of List Price Received* | 98.9%     | 97.1%     | - 1.8%                               | 95.1%        | 94.2%        | - 0.9%                               |  |
| Days on Market Until Sale       | 123       | 69        | - 43.9%                              | 162          | 125          | - 22.8%                              |  |
| Inventory of Homes for Sale     | 32        | 19        | - 40.6%                              |              |              |                                      |  |
| Months Supply of Inventory      | 9.8       | 6.6       | - 32.7%                              |              |              |                                      |  |

<sup>\*</sup> Does not account for seller concessions and/or down payment assistance. | Activity for one month can sometimes look extreme due to small sample size.

| Townhouse/Condo                 | September |      |                                      | Year to Date |              |                                      |
|---------------------------------|-----------|------|--------------------------------------|--------------|--------------|--------------------------------------|
| Key Metrics                     | 2019      | 2020 | Percent Change<br>from Previous Year | Thru 09-2019 | Thru 09-2020 | Percent Change<br>from Previous Year |
| New Listings                    | 0         | 0    |                                      | 1            | 0            | - 100.0%                             |
| Sold Listings                   | 0         | 0    |                                      | 1            | 0            | - 100.0%                             |
| Median Sales Price*             | \$0       | \$0  |                                      | \$172,500    | \$0          | - 100.0%                             |
| Average Sales Price*            | \$0       | \$0  |                                      | \$172,500    | \$0          | - 100.0%                             |
| Percent of List Price Received* | 0.0%      | 0.0% |                                      | 96.4%        | 0.0%         | - 100.0%                             |
| Days on Market Until Sale       | 0         | 0    |                                      | 77           | 0            | - 100.0%                             |
| Inventory of Homes for Sale     | 0         | 0    |                                      |              |              |                                      |
| Months Supply of Inventory      | 0.0       | 0.0  |                                      |              |              |                                      |