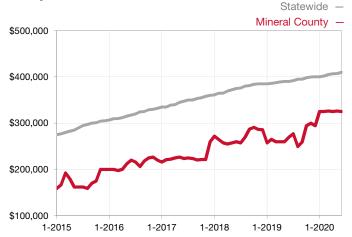

## **Mineral County**

Contact the REALTORS® of Central Colorado or Pagosa Springs Area Association of REALTORS® for more detailed local statistics or to find a REALTOR® in the area.

| Single Family                   | June      |           |                                      | Year to Date |              |                                      |  |
|---------------------------------|-----------|-----------|--------------------------------------|--------------|--------------|--------------------------------------|--|
| Key Metrics                     | 2019      | 2020      | Percent Change<br>from Previous Year | Thru 06-2019 | Thru 06-2020 | Percent Change<br>from Previous Year |  |
| New Listings                    | 4         | 7         | + 75.0%                              | 41           | 21           | - 48.8%                              |  |
| Sold Listings                   | 1         | 2         | + 100.0%                             | 7            | 8            | + 14.3%                              |  |
| Median Sales Price*             | \$340,000 | \$358,250 | + 5.4%                               | \$200,000    | \$350,500    | + 75.3%                              |  |
| Average Sales Price*            | \$340,000 | \$358,250 | + 5.4%                               | \$217,886    | \$344,063    | + 57.9%                              |  |
| Percent of List Price Received* | 92.1%     | 96.0%     | + 4.2%                               | 95.8%        | 92.4%        | - 3.5%                               |  |
| Days on Market Until Sale       | 288       | 166       | - 42.4%                              | 205          | 238          | + 16.1%                              |  |
| Inventory of Homes for Sale     | 53        | 29        | - 45.3%                              |              |              |                                      |  |
| Months Supply of Inventory      | 23.0      | 9.0       | - 60.9%                              |              |              |                                      |  |