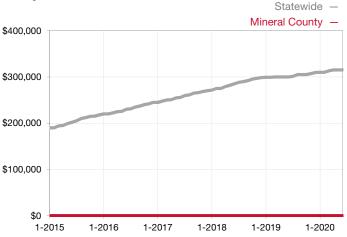

|                                      |  |
| Days on Market Until Sale       | 0    | 0    |                                      | 0            | 0            |                                      |  |
| Inventory of Homes for Sale     | 1    | 0    | - 100.0%                             |              |              |                                      |  |
| Months Supply of Inventory      | 0.0  | 0.0  |                                      |              |              |                                      |  |

<sup>\*</sup> Does not account for seller concessions and/or down payment assistance. | Activity for one month can sometimes look extreme due to small sample size.



Rolling 12-Month Calculation



## Median Sales Price – Townhouse-Condo

Rolling 12-Month Calculation