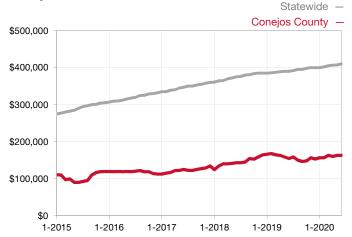

## **Conejos County**

Contact the REALTORS® of Central Colorado or Pagosa Springs Area Association of REALTORS® for more detailed local statistics or to find a REALTOR® in the area.

| Single Family                   | June      |           |                                      | Year to Date |              |                                      |  |
|---------------------------------|-----------|-----------|--------------------------------------|--------------|--------------|--------------------------------------|--|
| Key Metrics                     | 2019      | 2020      | Percent Change<br>from Previous Year | Thru 06-2019 | Thru 06-2020 | Percent Change<br>from Previous Year |  |
| New Listings                    | 5         | 7         | + 40.0%                              | 32           | 25           | - 21.9%                              |  |
| Sold Listings                   | 2         | 2         | 0.0%                                 | 14           | 8            | - 42.9%                              |  |
| Median Sales Price*             | \$223,000 | \$347,450 | + 55.8%                              | \$129,000    | \$192,450    | + 49.2%                              |  |
| Average Sales Price*            | \$223,000 | \$347,450 | + 55.8%                              | \$223,016    | \$381,875    | + 71.2%                              |  |
| Percent of List Price Received* | 91.0%     | 86.2%     | - 5.3%                               | 95.1%        | 92.9%        | - 2.3%                               |  |
| Days on Market Until Sale       | 134       | 208       | + 55.2%                              | 150          | 156          | + 4.0%                               |  |
| Inventory of Homes for Sale     | 29        | 28        | - 3.4%                               |              |              |                                      |  |
| Months Supply of Inventory      | 6.3       | 10.4      | + 65.1%                              |              |              |                                      |  |