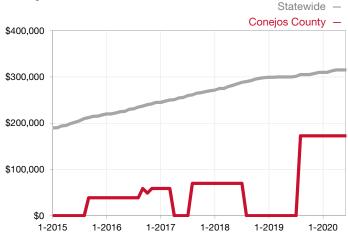

|                                      |  |
| Days on Market Until Sale       | 0    | 0    |                                      | 0            | 0            |                                      |  |
| Inventory of Homes for Sale     | 0    | 0    |                                      |              |              |                                      |  |
| Months Supply of Inventory      | 0.0  | 0.0  |                                      |              |              |                                      |  |

<sup>\*</sup> Does not account for seller concessions and/or down payment assistance. | Activity for one month can sometimes look extreme due to small sample size.



Rolling 12-Month Calculation



## Median Sales Price – Townhouse-Condo

Rolling 12-Month Calculation