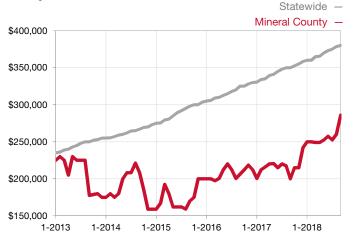

| 0.0%         | 0.0%         |                                      |  |
| Days on Market Until Sale       | 0         | 0    |                                      | 0            | 0            |                                      |  |
| Inventory of Homes for Sale     | 0         | 1    |                                      |              |              |                                      |  |
| Months Supply of Inventory      | 0.0       | 0.0  |                                      |              |              |                                      |  |

\* Does not account for seller concessions and/or down payment assistance. | Activity for one month can sometimes look extreme due to small sample size.

## Median Sales Price – Single Family Rolling 12-Month Calculation



## Median Sales Price – Townhouse-Condo Rolling 12-Month Calculation