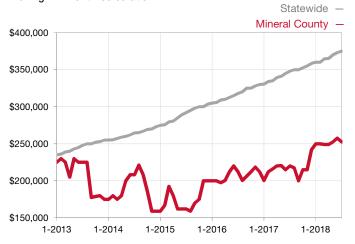

| 0.0%         | 0.0%         |                                      |  |
| Days on Market Until Sale       | 0    | 0    |                                      | 0            | 0            |                                      |  |
| Inventory of Homes for Sale     | 0    | 0    |                                      |              |              |                                      |  |
| Months Supply of Inventory      | 0.0  | 0.0  |                                      |              |              |                                      |  |

\* Does not account for seller concessions and/or down payment assistance. | Activity for one month can sometimes look extreme due to small sample size.

## Median Sales Price – Single Family Rolling 12-Month Calculation



## Median Sales Price – Townhouse-Condo Rolling 12-Month Calculation